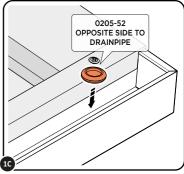

### ASSEMBLY STAGE 1

DETERMINE WHICH SIDE DRAINPIPE 0205-51 WILL BE LOCATED. LOCATE GROMMENTS 0205-52 & 0205-53.

LOCATE AN OPEN GROMMET INTO THE ROOF GUTTER ABOVE WHERE THE DRAINPIPE WILL BE LOCATED.

LOCATE A CLOSED GROMMET INTO THE ROOF GUTTER ON THE OPPOSITE SIDE TO THE DRAINPIPE LOCATION.