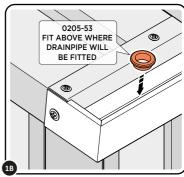

### ASSEMBLY STAGE 1

DETERMINE WHICH SIDE DRAINPIPE 0205-51 WILL BE LOCATED. LOCATE GROMMENTS 0205-52 & 0205-53.

LOCATE AN OPEN GROMMET INTO THE ROOF GUTTER ABOVE WHERE THE DRAINPIPE WILL BE LOCATED.

LOCATE A CLOSED GROMMET INTO THE ROOF GUTTER ON THE OPPOSITE SIDE TO THE DRAINPIPE LOCATION.