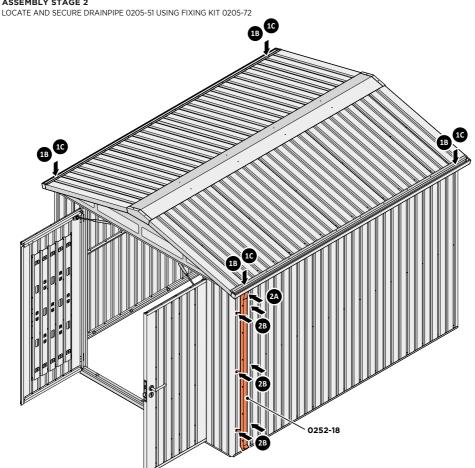

### **Assembly Guide**

**ASSEMBLY STAGE 2** 

ALIGN DRAINPIPE 0252-18 WITH OPEN GROMMET WITHIN ROOF GUTTER. IMPORTANT: DRAINPIPE BRACKET IS LOCATED WITHIN SIDE PANEL RECESS.

SECURE DRAINPIPE AT x6 LOCATIONS INDICATED USING TYPICAL FIXING METHOD.