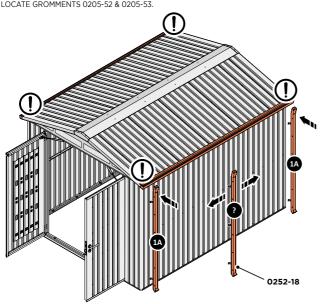

### ASSEMBLY STAGE 1

DETERMINE WHICH SIDE DRAINPIPE 0205-51 WILL BE LOCATED. LOCATE GROMMENTS 0205-52 & 0205-53.

LOCATE AN OPEN GROMMET INTO THE ROOF GUTTER ABOVE WHERE THE DRAINPIPE WILL BE LOCATED.

LOCATE A CLOSED GROMMET INTO THE ROOF GUTTER ON THE OPPOSITE SIDE TO THE DRAINPIPE LOCATION.

### **Assembly Guide**

**ASSEMBLY STAGE 2** 

ALIGN DRAINPIPE 0252-18 WITH OPEN GROMMET WITHIN ROOF GUTTER. IMPORTANT: DRAINPIPE BRACKET IS LOCATED WITHIN SIDE PANEL RECESS.

SECURE DRAINPIPE AT x6 LOCATIONS INDICATED USING TYPICAL FIXING METHOD.