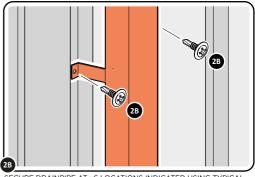

### **Assembly Guide**

**ASSEMBLY STAGE 2** 

ALIGN DRAINPIPE 0252-18 WITH OPEN GROMMET WITHIN ROOF GUTTER. IMPORTANT: DRAINPIPE BRACKET IS LOCATED WITHIN SIDE PANEL RECESS.

SECURE DRAINPIPE AT x6 LOCATIONS INDICATED USING TYPICAL FIXING METHOD.

PLEASE NOTE: THE FIXING USED IS A SELF DRILLING COMPONENT.