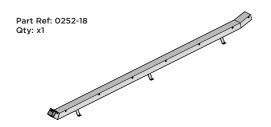

### **Assembly Guide**

**ASSEMBLY STAGE 2** 

ALIGN DRAINPIPE 0252-18 WITH OPEN GROMMET WITHIN ROOF GUTTER. IMPORTANT: DRAINPIPE BRACKET IS LOCATED WITHIN SIDE PANEL RECESS.

SECURE DRAINPIPE AT x6 LOCATIONS INDICATED USING TYPICAL FIXING METHOD.