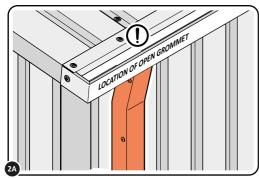

### **Assembly Guide**

**ASSEMBLY STAGE 2** 

ALIGN DRAINPIPE 0252-18 WITH OPEN GROMMET WITHIN ROOF GUTTER. IMPORTANT: DRAINPIPE BRACKET IS LOCATED WITHIN SIDE PANEL RECESS.

SECURE DRAINPIPE AT x6 LOCATIONS INDICATED USING TYPICAL FIXING METHOD.