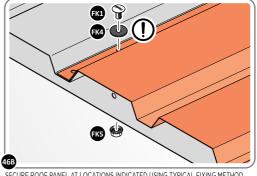

#### **GROUND ANCHOR KIT**

A Ground Anchor Kit is supplied, this is to secure the product to a solid concrete base, the shed has x4 clamp plates in each corner.

We strongly adviseThat the Shed is anchored using this kit.

The diagram illustrates the typical fixing method, once the shed is assembled, access the clamp brackets by removing the appropriate floor panel and secure as required.

#### **GROUND ANCHOR KIT 0205-56**

Part Ref: FK8 M8 x 50mm Coach Screw Qty: x8

Part Ref: FK7 Expansion Plug Qty: x8