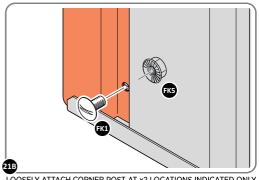

LOCATE AND LOOSELY ATTACH CORNER POST 0205-15 (2100mm).

LOCATE CORNER POST 0205-15 (2100mm) AS SHOWN ABOVE. IMPORTANT: ENSURE PANEL IS IN THE CORRECT ORIENTATION.

LOOSELY ATTACH CORNER POST AT LOCATION INDICATED ONLY.