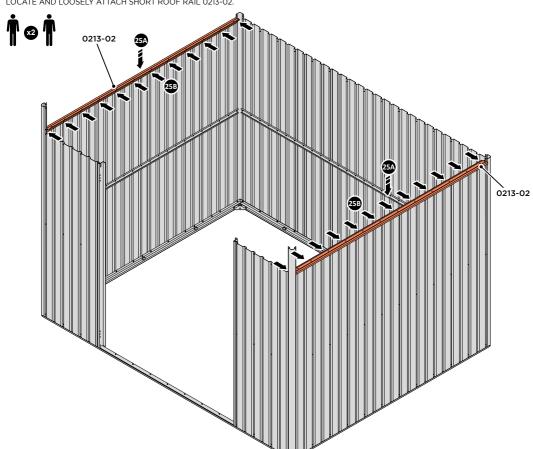

LOCATE AND LOOSELY ATTACH SHORT ROOF RAIL 0213-02.

LOOSELY ATTACH AT x12 LOCATIONS INDICATED.

LOCATE AND LOOSELY ATTACH LONG ROOF RAIL 0205-18.

LOOSELY ATTACH AT x15 LOCATIONS INDICATED.