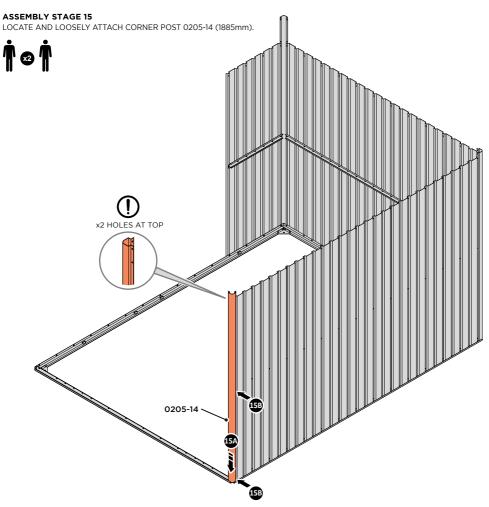

LOOSELY ATTACH AT x2 LOCATIONS INDICATED ONLY. IMPORTANT: DO NOT SECURE ANY FIXING POINTS OTHER THAN THOSE INDICATED.

LOCATE AND LOOSELY ATTACH CORNER POST 0205-14 (1885mm).

LOOSELY ATTACH CORNER POST AT x2 LOCATIONS INDICATED ONLY. IMPORTANT: DO NOT SECURE AT UPPER FIXING POINT AT THIS STAGE.