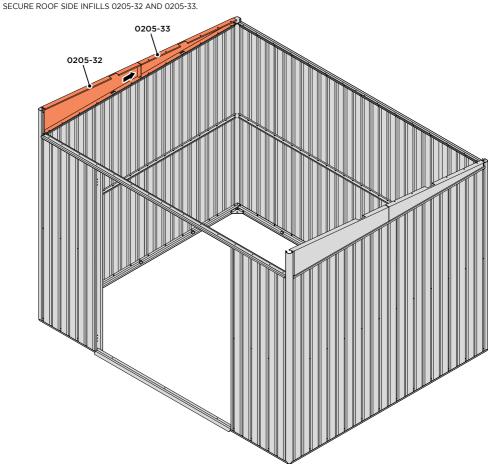

#### **ASSEMBLY STAGE 35**

SECURE ROOF SIDE INFILLS 0205-32 AND 0205-33 AT x2 LOCATIONS SHOWN ABOVE.

LOCATE AND SECURE ROOF REAR INFILLS 0205-26 AND 0205-27.

LOCATE ROOF REAR INFILLS 0205-26 AND 0205-27 AS SHOWN ABOVE.