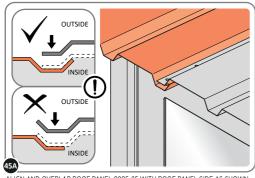

#### **ASSEMBLY STAGE 44**

LOCATE A ROOF PANEL SIDE 0205-23 ALIGN WITH AIR BEND TABS AS INDICATED.

SECURE ROOF PANELS AT X8 LOCATIONS INDICATED USING TYPICAL FIXING METHOD. IMPORTANT: ENSURE RUBBER WASHER FK4 IS LOCATED AS SHOWN.

ALIGN AND OVERLAP ROOF PANEL 0205-25 WITH ROOF PANEL SIDE AS SHOWN. IMPORTANT: ENSURE PANELS ALWAYS OVERLAP AS SHOWN.

SECURE ROOF PANELS AT x 4 LOCATIONS INDICATED USING TYPICAL FIXING METHOD. IMPORTANT: ENSURE RUBBER WASHER FK4 IS LOCATED AS SHOWN.

ALIGN AND OVERLAP ROOF PANEL 0204-23 WITH PREVIOUS ROOF PANEL. IMPORTANT: ENSURE PANELS ALWAYS OVERLAP AS SHOWN.

SECURE ROOF PANEL AT LOCATIONS INDICATED USING TYPICAL FIXING METHOD. IMPORTANT: ENSURE RUBBER WASHER FK4 IS LOCATED AS SHOWN.