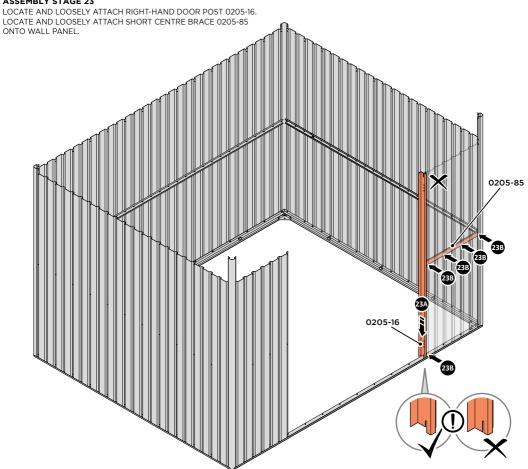

#### **ASSEMBLY STAGE 23**

LOCATE RIGHT-HAND DOOR POST 0205-16 AS SHOWN ABOVE. **IMPORTANT**: ENSURE DOOR POST IS IN THE CORRECT ORIENTATION.

SECURE DOOR POST AND CENTRE BRACE AT LOCATIONS INDICATED.

IMPORTANT: DO NOT SECURE AT UPPER FIXING POINT AT THIS STAGE.

LOCATE AND LOOSELY ATTACH LEFT-HAND DOOR POST 0205-17.

LOCATE LEFT-HAND DOOR POST 0205-17 AS SHOWN ABOVE. IMPORTANT: ENSURE DOOR POST IS IN THE CORRECT ORIENTATION.

SECURE DOOR POST AND CENTRE BRACE AT LOCATIONS INDICATED. IMPORTANT: DO NOT SECURE AT UPPER FIXING POINT AT THIS STAGE.

LOCATE AND LOOSELY ATTACH SHORT ROOF RAIL 0213-02.

LOOSELY ATTACH AT x12 LOCATIONS INDICATED.

LOCATE AND LOOSELY ATTACH LONG ROOF RAIL 0205-18.

LOOSELY ATTACH AT x15 LOCATIONS INDICATED.