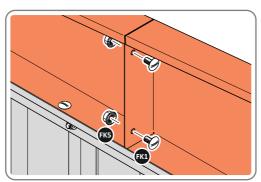

#### **ASSEMBLY STAGE 33**

LOCATE AND SECURE ROOF SIDE INFILL 0205-32.

SECURE ROOF SIDE INFILL AT x7 LOCATIONS INDICATED.

LOCATE ROOF SIDE INFILL 0205-33 AS SHOWN ABOVE.

SECURE ROOF SIDE INFILL AT x6 LOCATIONS INDICATED, AS SHOWN ABOVE.

#### **ASSEMBLY STAGE 35**

SECURE ROOF SIDE INFILLS 0205-32 AND 0205-33 AT x2 LOCATIONS SHOWN ABOVE.

LOCATE AND SECURE ROOF REAR INFILLS 0205-26 AND 0205-27.

LOCATE ROOF REAR INFILLS 0205-26 AND 0205-27 AS SHOWN ABOVE.