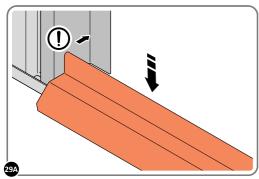

LOCATE DOOR STRIP 0205-81 AS SHOWN.

SECURE DOOR STRIP ONTO FLOOR PANELS AT x2 LOCATIONS IMPORTANT: ENSURE DOOR STRIP IS PUSHED AGAINST DOOR POST RETURN.

SECURE DOOR STRIP ONTO FLOOR PANELS AT x2 LOCATIONS INDICATED, USE EXISTING HOLE AS A LOCATION GUIDE.