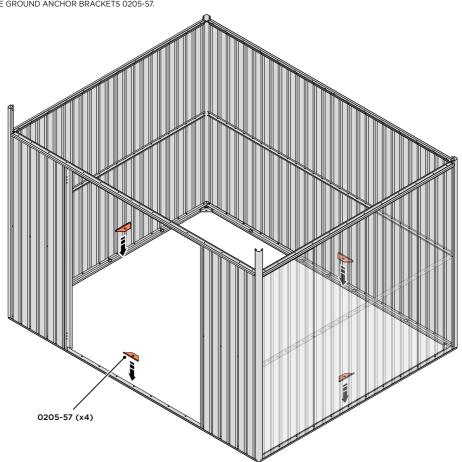

#### **ASSEMBLY STAGE 28**

LOCATE GROUND ANCHOR BRACKETS 0205-57.

THESE BRACKETS ARE SECURED USING GROUND ANCHOR KIT ONCE THE SHED WALL PANELS ARE FULLY ASSEMBLED (SEE PAGE 'I')

LOCATE x4 GROUND ANCHOR BRACKETS 0205-57 AS SHOWN ABOVE, THESE ALLOW FOR FIXING TO A CONCRETE BASE AT A LATER STAGE IF DESIRED.