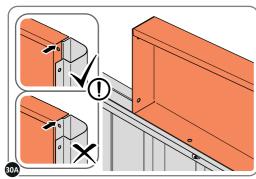

SECURE ROOF FRONT INFILLS AT x2 LOCATIONS INDICATED.

LOCATE AND SECURE TOP RAIL CORNER BRACKETS 0203-15 IN EACH CORNER OF THE SHED USING THE TYPICAL FIXING METHOD.

SECURE EACH CORNER BRACKET, AS SHOWN ABOVE.

#### **ASSEMBLY STAGE 44**

LOCATE A ROOF PANEL SIDE 0205-23 ALIGN WITH AIR BEND TABS AS INDICATED.

SECURE ROOF PANELS AT X8 LOCATIONS INDICATED USING TYPICAL FIXING METHOD. IMPORTANT: ENSURE RUBBER WASHER FK4 IS LOCATED AS SHOWN.