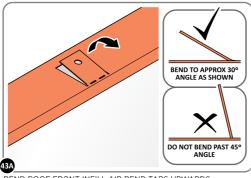

#### **ASSEMBLY STAGE 43**

BEND ROOF FRONT INFILL AIR BEND TABS UPWARDS. IMPORTANT: DO NOT BEND PAST 45°.

BEND ROOF REAR INFILL AIR BENDS TABS UPWARDS IMPORTANT: DO NOT BEND PAST 45°.