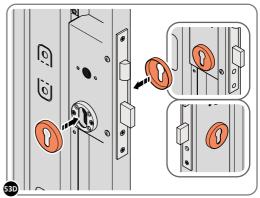

LOCATE EURO CYLINDER 0203-36 INTO DOOR APERTURE. IMPORTANT: ENSURE COVER IS FITTED AS SHOWN.

SECURE EURO CYLINDER 0203-36 AS SHOWN ABOVE.

PLEASE NOTE: FIXING IS PART OF THE EURO MORTICE LOCK ASSEMBLY.

LOCATE AND SECURE DOOR HANDLE ASSEMBLY 0203-33 AS SHOWN.