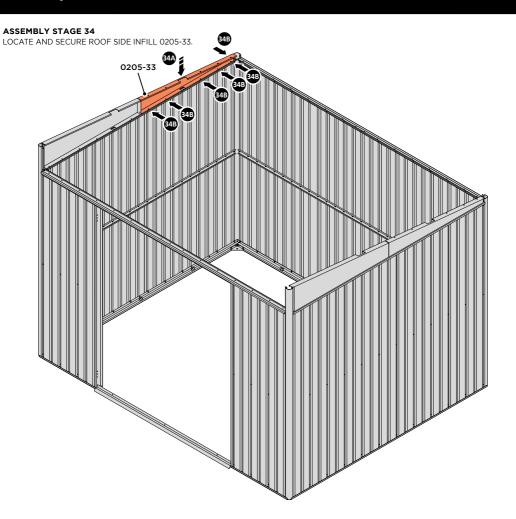

#### **ASSEMBLY STAGE 33**

LOCATE AND SECURE ROOF SIDE INFILL 0205-32.

SECURE ROOF SIDE INFILL AT x7 LOCATIONS INDICATED.

LOCATE ROOF SIDE INFILL 0205-33 AS SHOWN ABOVE.

SECURE ROOF SIDE INFILL AT x6 LOCATIONS INDICATED, AS SHOWN ABOVE.

#### **ASSEMBLY STAGE 35**

SECURE ROOF SIDE INFILLS 0205-32 AND 0205-33 AT x2 LOCATIONS SHOWN ABOVE.

LOCATE AND SECURE ROOF REAR INFILLS 0205-26 AND 0205-27.

LOCATE ROOF REAR INFILLS 0205-26 AND 0205-27 AS SHOWN ABOVE.