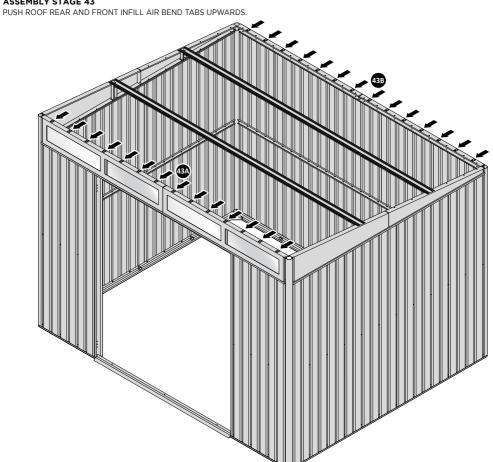

#### **ASSEMBLY STAGE 43**

BEND ROOF FRONT INFILL AIR BEND TABS UPWARDS. IMPORTANT: DO NOT BEND PAST 45°.

BEND ROOF REAR INFILL AIR BENDS TABS UPWARDS IMPORTANT: DO NOT BEND PAST 45°.