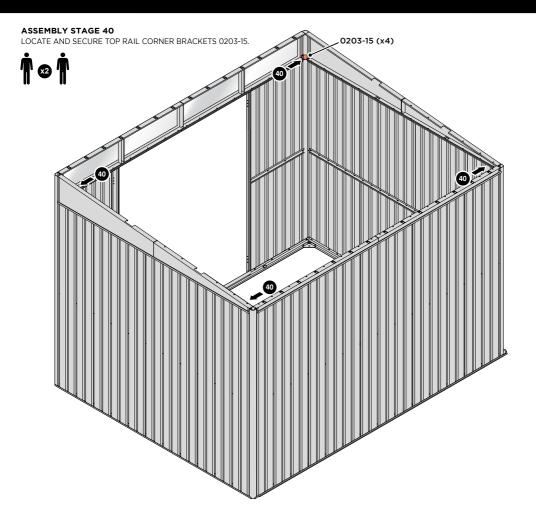

SECURE ROOF FRONT INFILLS AT x2 LOCATIONS INDICATED.

LOCATE AND SECURE TOP RAIL CORNER BRACKETS 0203-15 IN EACH CORNER OF THE SHED USING THE TYPICAL FIXING METHOD.

SECURE EACH CORNER BRACKET, AS SHOWN ABOVE.