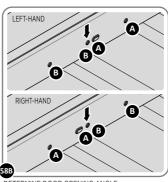

LOCATE AND SECURE DOOR HINGES ONTO DOOR ASSEMBLIES.

SECURE DOOR HINGE PLATE AND HINGE 0203-27 AND 0203-28 AS SHOWN.

IMPORTANT: ENSURE CORRECT DOOR HINGE IS SECURED TO CORRECT DOOR.

LOCATE DOOR POST PLATE 0203-39 WITHIN DOOR FRAME AS SHOWN. IMPORTANT: ENSURE CORRECT DOOR HINGE IS SECURED TO CORRECT DOOR.

SECURE DOOR POST PLATES AND HINGES AS SHOWN.

PLEASE NOTE: REPEAT EACH PROCEDURE FOR UPPER LOCATION.

SECURE A GAS STRUT BALL JOINT 0205-68 ONTO EACH GAS STRUT BRACKET 0205-66.

DETERMINE DOOR OPENING ANGLE:
A: 90° OPENING OR B: 120° OPENING

ALIGN EACH GAS STRUT BRACKET WITH RELEVANT FIXING HOLES, SECURE USING TYPICAL FIXING METHOD ABOVE.

ASSEMBLED DOOR HINGE.

SECURE A GAS STRUT BALL JOINT 0205-68 ONTO EACH GAS STRUT BRACKET THAT IS PRE-RIVETED ONTO EACH DOOR ASSEMBLY.