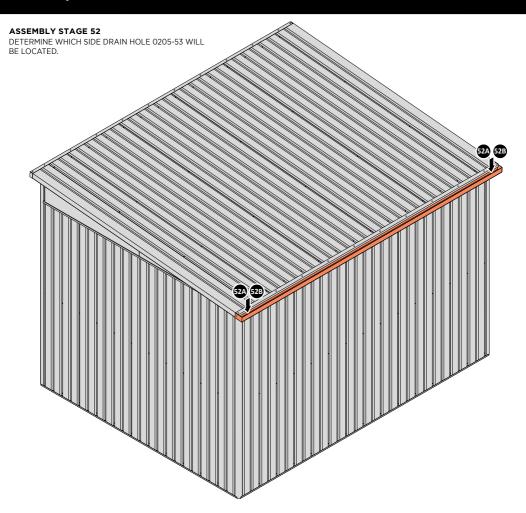

LOCATE AN OPEN GROMMET INTO THE ROOF GUTTER ABOVE WHERE THE DRAIN HOLE WILL BE LOCATED.

LOCATE CLOSED GROMMET INTO THE ROOF GUTTER ON THE OPPOSITE SIDE TO THE LOCATED DRAIN HOLE AS SHOWN ABOVE.

LOCATE AND SECURE RIGHT-HAND DOOR ASSEMBLY 0205-97 FURNITURE.