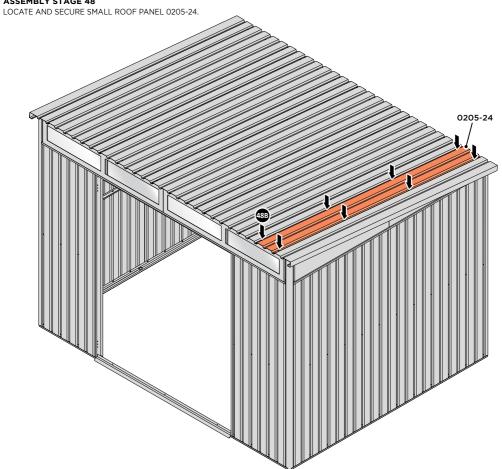

#### **ASSEMBLY STAGE 48**

#### UPON COMPLETION OF THIS PROCEDURE ENSURE STRUCTURE IS ALIGNED CORRECTLY AND TIGHTEN ALL FASTENERS

ROOF PANEL AND ROOF PANEL SIDE.

SECURE ROOF PANEL AT x8 LOCATIONS INDICATED USING TYPICAL FIXING METHOD. IMPORTANT: ENSURE RUBBER WASHER FK4 IS LOCATED AS SHOWN.