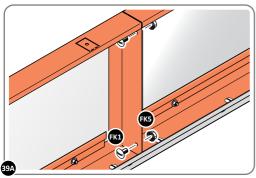

#### **ASSEMBLY STAGE 37**

SECURE ROOF REAR INFILL PANELS ONTO EACH OTHER AS SHOWN ABOVE.

LOCATE AND SECURE WINDOW SUPPORTS 0205-44 TO WINDOW ASSEMBLY 0205-62 AND 0205-69 AS SHOWN ABOVE..

SECURE WINDOW ASSEMBLY AT x16 LOCATIONS INDICATED, AS SHOWN ABOVE.