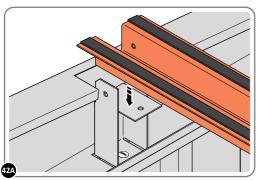

LOCATE AND SECURE ROOF SUPPORTS 0205-20 AND 0205-21.

LOCATE AND SECURE SHORT ROOF SUPPORT 0205-21 AS SHOWN ABOVE.

ABOVE.

LOCATE AND SECURE ROOF CHANNEL ASSEMBLY 0205-59.

SLOT EACH ROOF CHANNEL ASSEMBLY 0205-59 INTO ROOF SUPPORT.

SECURE ROOF CHANNEL ASSEMBLY AT EACH FIXING POINT (x3 EACH SIDE) USING FASTENERS DETAILED ABOVE.