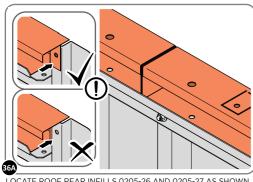

#### **ASSEMBLY STAGE 35**

SECURE ROOF SIDE INFILLS 0205-32 AND 0205-33 AT x2 LOCATIONS SHOWN ABOVE.

LOCATE AND SECURE ROOF REAR INFILLS 0205-26 AND 0205-27.

LOCATE ROOF REAR INFILLS 0205-26 AND 0205-27 AS SHOWN ABOVE.