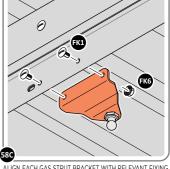

SECURE DOOR POST PLATES AND HINGES AS SHOWN.

PLEASE NOTE: REPEAT EACH PROCEDURE FOR UPPER LOCATION.

SECURE A GAS STRUT BALL JOINT 0205-68 ONTO EACH GAS STRUT BRACKET 0205-66.

DETERMINE DOOR OPENING ANGLE:
A: 90° OPENING OR B: 120° OPENING

ALIGN EACH GAS STRUT BRACKET WITH RELEVANT FIXING HOLES, SECURE USING TYPICAL FIXING METHOD ABOVE.

ASSEMBLED DOOR HINGE.

SECURE A GAS STRUT BALL JOINT 0205-68 ONTO EACH GAS STRUT BRACKET THAT IS PRE-RIVETED ONTO EACH DOOR ASSEMBLY.

FIX EACH GAS STRUT 0205-63 ONTO RELEVANT GAS STRUT BALL JOINTS. **PLEASE NOTE**: PUSHES DOWN ON DOOR AND UPWARDS ON DOOR FRAME.

LOCATE AND SECURE SHELF ASSEMBLY 0205-BLACK-SRH KIT.

THE SHELF ASSEMBLY CAN BE LOCATED AS DESIRED, PLEASE DETERMINE THE MOST SUITABLE LOCATION AND ASSEMBLE AS SHOWN IN FIG.61A & 61B.