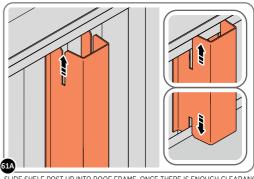

FIX EACH GAS STRUT 0205-63 ONTO RELEVANT GAS STRUT BALL JOINTS. **PLEASE NOTE**: PUSHES DOWN ON DOOR AND UPWARDS ON DOOR FRAME.

LOCATE AND SECURE SHELF ASSEMBLY 0205-BLACK-SRH KIT.

THE SHELF ASSEMBLY CAN BE LOCATED AS DESIRED, PLEASE DETERMINE THE MOST SUITABLE LOCATION AND ASSEMBLE AS SHOWN IN FIG.61A & 61B.

SLIDE SHELF POST UP INTO ROOF FRAME, ONCE THERE IS ENOUGH CLEARANCE AT THE BOTTOM LOCATE SHELF POST OVER FLOOR FRAME AND LOWER.

LOCATE EACH SHELF 0205-38-02 ONTO SHELF POST AS DESIRED. PLEASE NOTE: THE SHELF SIMPLY HOOKS ONTO THE POST.