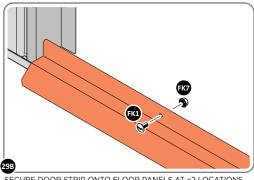

LOCATE DOOR STRIP 0205-81 AS SHOWN.

SECURE DOOR STRIP ONTO FLOOR PANELS AT x2 LOCATIONS IMPORTANT: ENSURE DOOR STRIP IS PUSHED AGAINST DOOR POST RETURN.

SECURE DOOR STRIP ONTO FLOOR PANELS AT x2 LOCATIONS INDICATED, USE EXISTING HOLE AS A LOCATION GUIDE.