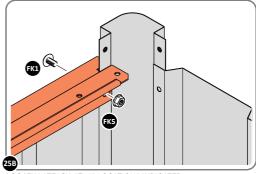

#### **ASSEMBLY STAGE 27**

LOCATE AND LOOSELY ATTACH LONG ROOF RAIL 0205-18.

LOOSELY ATTACH AT x8 LOCATIONS INDICATED.