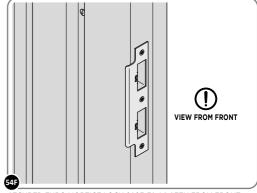

SECURED EURO MORTICE LOCK 0203-32 AS SEEN FROM FRONT.

LOCATE AND SECURE A DOOR GROMMET 0203-57 AT EACH LOCATION INDICATED.

LOCATE DOOR GROMMENT 0203-57 AT x2 LOCATIONS AS SHOWN.

PLEASE NOTE: THESE ARE PUSHED ON AND WILL CLICK INTO PLACE.