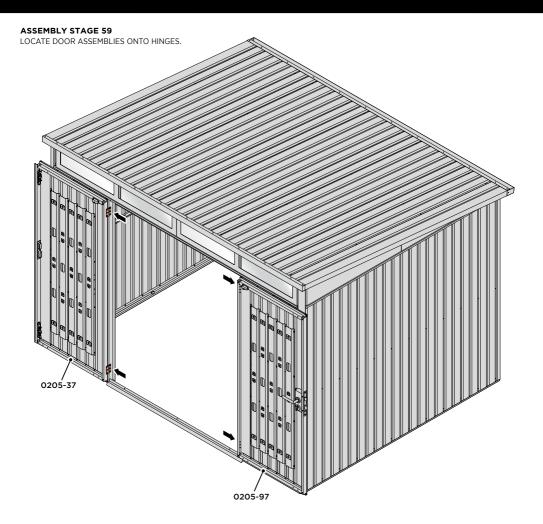

LOCATE AN OPEN GROMMET INTO THE ROOF GUTTER ABOVE WHERE THE DRAIN HOLE WILL BE LOCATED.

LOCATE CLOSED GROMMET INTO THE ROOF GUTTER ON THE OPPOSITE SIDE TO THE LOCATED DRAIN HOLE AS SHOWN ABOVE.

LOCATE AND SECURE RIGHT-HAND DOOR ASSEMBLY 0205-97 FURNITURE.

LOCATE EURO MORTICE LOCK 0203-32 RIGHT-HAND DOOR APERTURE AS SHOWN.

SECURE EURO MORTICE LOCK 0203-32 AT x2 LOCATIONS INDICATED ABOVE. SEE FOLLOWING DATA SHEET FOR COMPLETION OF MORTICE LOCK INSTALLATION.

#### **ASSEMBLY STAGE 53 CONTINUED**

LOCATE AND SECURE RIGHT-HAND DOOR ASSEMBLY 0205-97 FURNITURE.

LOCATE AND SECURE EURO ESCUTCHEON 0203-34 AS SHOWN.

LOCATE EURO ESCUTCHEON COVER 0203-34 ONTO EURO ESCUTCHEON AS SHOWN. PLEASE NOTE: THESE ARE PUSHED ON AND WILL CLICK INTO PLACE.

LOCATE EURO CYLINDER 0203-36 INTO DOOR APERTURE. IMPORTANT: ENSURE COVER IS FITTED AS SHOWN.

SECURE EURO CYLINDER 0203-36 AS SHOWN ABOVE.

PLEASE NOTE: FIXING IS PART OF THE EURO MORTICE LOCK ASSEMBLY.

LOCATE AND SECURE DOOR HANDLE ASSEMBLY 0203-33 AS SHOWN.

LOCATE COVER ONTO DOOR HANDLE AS SHOWN.
PLEASE NOTE: THESE ARE PUSHED ON AND WILL CLICK INTO PLACE.

LOCATE AND SECURE LEFT-HAND DOOR ASSEMBLY 0205-37 FURNITURE.

ENSURE THE PLUNGER INDICATED IS FACING THE BOTTOM OF THE DOOR, LOCATE AS SHOWN ABOVE AND SECURE USING ADJACENT FIXING METHOD.

SECURE EACH FLUSH DOOR BOLT ENSURING PLATE PACKER 0203-40 IS LOCATED AS SHOWN ABOVE.

#### **ASSEMBLY STAGE 54 CONTINUED**

LOCATE AND SECURE LEFT-HAND DOOR ASSEMBLY 0205-37 FURNITURE.

ATTACH DOOR BOLT ONTO FLUSH DOOR BOLT.

ENSURE FLUSH DOOR BOLT OPENS AND CLOSES.

LOCATE AND SECURE EURO MORTICE LOCK 0203-32 AND CATCH PLATE COVER 0203-41 AS SHOWN ABOVE.

SECURED EURO MORTICE LOCK 0203-32 AS SEEN FROM FRONT.

LOCATE AND SECURE A DOOR GROMMET 0203-57 AT EACH LOCATION INDICATED.

LOCATE DOOR GROMMENT 0203-57 AT x2 LOCATIONS AS SHOWN.

PLEASE NOTE: THESE ARE PUSHED ON AND WILL CLICK INTO PLACE.