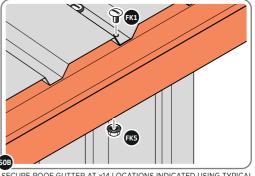

SECURE ROOF CAP AT x14 LOCATIONS INDICATED USING TYPICAL FIXING METHOD. PLEASE NOTE: THE FIXING USED IS A SELF DRILLING COMPONENT.

SLIDE ROOF GUTTER 0205-75 INTO POSITION AT THE REAR OF THE SHED ROOF.

SECURE ROOF GUTTER AT x14 LOCATIONS INDICATED USING TYPICAL FIXING METHOD.