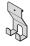

Qty: x8

Part Ref: 0203-57

Qty: x4

Qty: x4

Part Ref: FK8

M8 x 50mm Coach Screw Qty: x8

LOCATE AND SECURE A CORNER BRACE 0203-03 AT EACH LOCATION INDICATED.

SECURE EACH CORNER BRACE 0203-03 AS SHOWN ABOVE.

PLEASE NOTE: SECTION VIEW OF TYPICAL FIXING METHOD.