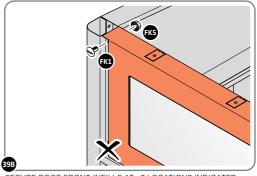

#### **ASSEMBLY STAGE 37**

SECURE ROOF REAR INFILL PANELS ONTO EACH OTHER AS SHOWN ABOVE.

LOCATE AND SECURE WINDOW SUPPORTS 0205-44 TO WINDOW ASSEMBLY 0205-62 AND 0205-69 AS SHOWN ABOVE..

SECURE WINDOW ASSEMBLY AT x16 LOCATIONS INDICATED, AS SHOWN ABOVE.