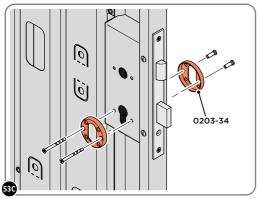

#### **ASSEMBLY STAGE 53 CONTINUED**

LOCATE AND SECURE RIGHT-HAND DOOR ASSEMBLY 0205-97 FURNITURE.

LOCATE AND SECURE EURO ESCUTCHEON 0203-34 AS SHOWN.

LOCATE EURO ESCUTCHEON COVER 0203-34 ONTO EURO ESCUTCHEON AS SHOWN. PLEASE NOTE: THESE ARE PUSHED ON AND WILL CLICK INTO PLACE.