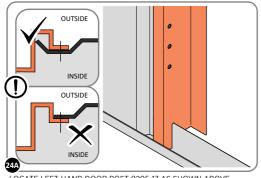

LOCATE AND LOOSELY ATTACH LEFT-HAND DOOR POST 0205-17.

LOCATE LEFT-HAND DOOR POST 0205-17 AS SHOWN ABOVE. IMPORTANT: ENSURE DOOR POST IS IN THE CORRECT ORIENTATION.

SECURE DOOR POST AND CENTRE BRACE AT LOCATIONS INDICATED. IMPORTANT: DO NOT SECURE AT UPPER FIXING POINT AT THIS STAGE.