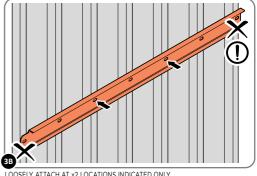

LOCATE AND LOOSELY ATTACH SHORT CENTRE BRACE 0205-85 AS SHOWN AT  ${\bf x2}$  LOCATIONS INDICATED ABOVE.

LOOSELY ATTACH AT x2 LOCATIONS INDICATED ONLY.

IMPORTANT: DO NOT SECURE AT OUTER FIXING POINTS AT THIS STAGE.