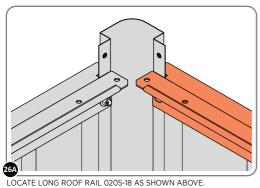

LOCATE AND LOOSELY ATTACH SHORT ROOF RAIL 0213-02.

LOOSELY ATTACH AT x12 LOCATIONS INDICATED.

LOCATE AND LOOSELY ATTACH LONG ROOF RAIL 0205-18.

LOOSELY ATTACH AT x15 LOCATIONS INDICATED.