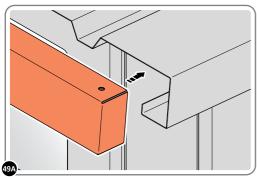

SECURE ROOF CAP AT x14 LOCATIONS INDICATED USING TYPICAL FIXING METHOD. PLEASE NOTE: THE FIXING USED IS A SELF DRILLING COMPONENT.

SLIDE ROOF GUTTER 0205-75 INTO POSITION AT THE REAR OF THE SHED ROOF.

SECURE ROOF GUTTER AT x14 LOCATIONS INDICATED USING TYPICAL FIXING METHOD.