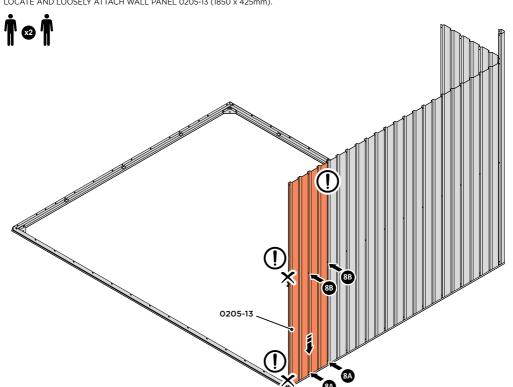

LOOSELY ATTACH AT LOCATIONS INDICATED ONLY.

IMPORTANT: DO NOT SECURE ANY FIXING POINTS OTHER THAN THOSE INDICATED.

LOCATE AND LOOSELY ATTACH WALL PANEL 0205-13 (1850 x 425mm).

LOCATE AND LOOSELY ATTACH WALL PANEL AT x2 LOCATIONS INDICATED. IMPORTANT: ENSURE PANEL IS IN THE CORRECT ORIENTATION.

LOOSELY ATTACH AT x2 LOCATIONS INDICATED ONLY. IMPORTANT: DO NOT SECURE ANY FIXING POINTS OTHER THAN THOSE INDICATED.

LOCATE AND LOOSELY ATTACH CORNER POST 0205-14 (1885mm).

LOOSELY ATTACH CORNER POST AT x2 LOCATIONS INDICATED ONLY. IMPORTANT: DO NOT SECURE AT UPPER FIXING POINT AT THIS STAGE.

LOCATE FIRST WALL PANEL 0205-13 (1850 x 425mm) AS SHOWN ABOVE. **IMPORTANT**: ENSURE PANEL IS IN THE CORRECT ORIENTATION.

LOOSELY ATTACH WALL PANEL AT x2 LOCATIONS INDICATED ONLY. IMPORTANT: DO NOT SECURE ANY FIXING POINTS OTHER THAN THOSE INDICATED.