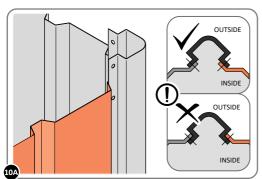

LOOSELY ATTACH AT LOCATIONS INDICATED ONLY.

IMPORTANT: DO NOT SECURE ANY FIXING POINTS OTHER THAN THOSE INDICATED.

LOCATE AND LOOSELY ATTACH WALL PANEL 0205-13 (1850 x 425mm).

LOCATE AND LOOSELY ATTACH WALL PANEL AT x2 LOCATIONS INDICATED. IMPORTANT: ENSURE PANEL IS IN THE CORRECT ORIENTATION.

LOOSELY ATTACH AT x2 LOCATIONS INDICATED ONLY. IMPORTANT: DO NOT SECURE ANY FIXING POINTS OTHER THAN THOSE INDICATED.

LOCATE AND LOOSELY ATTACH CORNER POST 0205-14 (1885mm).

LOOSELY ATTACH CORNER POST AT x2 LOCATIONS INDICATED ONLY. IMPORTANT: DO NOT SECURE AT UPPER FIXING POINT AT THIS STAGE.

LOCATE FIRST WALL PANEL 0205-13 (1850 x 425mm) AS SHOWN ABOVE. **IMPORTANT**: ENSURE PANEL IS IN THE CORRECT ORIENTATION.

LOOSELY ATTACH WALL PANEL AT x2 LOCATIONS INDICATED ONLY. IMPORTANT: DO NOT SECURE ANY FIXING POINTS OTHER THAN THOSE INDICATED.