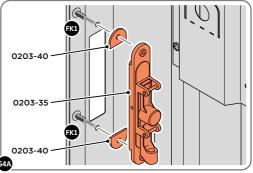

#### **ASSEMBLY STAGE 54 CONTINUED**

LOCATE AND SECURE LEFT-HAND DOOR ASSEMBLY 0205-37 FURNITURE.

ATTACH DOOR BOLT ONTO FLUSH DOOR BOLT.

ENSURE FLUSH DOOR BOLT OPENS AND CLOSES.

LOCATE AND SECURE EURO MORTICE LOCK 0203-32 AND CATCH PLATE COVER 0203-41 AS SHOWN ABOVE.

SECURED EURO MORTICE LOCK 0203-32 AS SEEN FROM FRONT.

LOCATE AND SECURE A DOOR GROMMET 0203-57 AT EACH LOCATION INDICATED.

LOCATE DOOR GROMMENT 0203-57 AT x2 LOCATIONS AS SHOWN.

PLEASE NOTE: THESE ARE PUSHED ON AND WILL CLICK INTO PLACE.