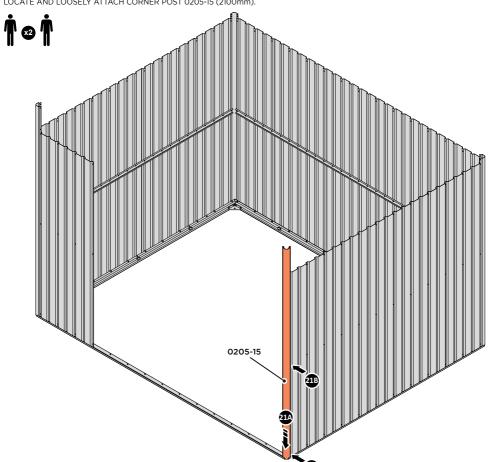

LOCATE AND LOOSELY ATTACH CORNER POST 0205-15 (2100mm).

LOCATE CORNER POST 0205-15 (2100mm) AS SHOWN ABOVE. IMPORTANT: ENSURE PANEL IS IN THE CORRECT ORIENTATION.

LOOSELY ATTACH CORNER POST AT LOCATION INDICATED ONLY.

IMPORTANT: DO NOT SECURE AT UPPER FIXING POINT AT THIS STAGE.

LOCATE AND LOOSELY ATTACH WALL PANELS 0213-03 (1850 x 324mm).

LOCATE FIRST WALL PANEL 0213-03 (1850 x 324mm) AS SHOWN ABOVE. IMPORTANT: ENSURE PANEL IS IN THE CORRECT ORIENTATION.