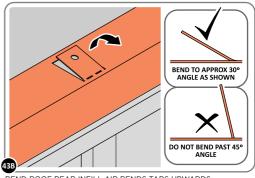

#### **ASSEMBLY STAGE 43**

BEND ROOF FRONT INFILL AIR BEND TABS UPWARDS. IMPORTANT: DO NOT BEND PAST 45°.

BEND ROOF REAR INFILL AIR BENDS TABS UPWARDS IMPORTANT: DO NOT BEND PAST 45°.