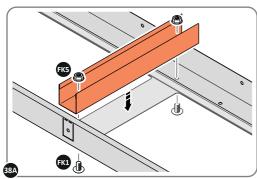

#### **ASSEMBLY STAGE 37**

SECURE ROOF REAR INFILL PANELS ONTO EACH OTHER AS SHOWN ABOVE.

LOCATE AND SECURE WINDOW SUPPORTS 0205-44 TO WINDOW ASSEMBLY 0205-62 AND 0205-69 AS SHOWN ABOVE..

SECURE WINDOW ASSEMBLY AT x16 LOCATIONS INDICATED, AS SHOWN ABOVE.