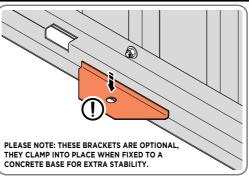

#### **GROUND ANCHOR KIT**

A Ground Anchor Kit is supplied, this is to secure the product to a solid concrete base, the shed has x4 clamp plates in each corner.

We strongly adviseThat the Shed is anchored using this kit.

The diagram illustrates the typical fixing method, once the shed is assembled, access the clamp brackets by removing the appropriate floor panel and secure as required.