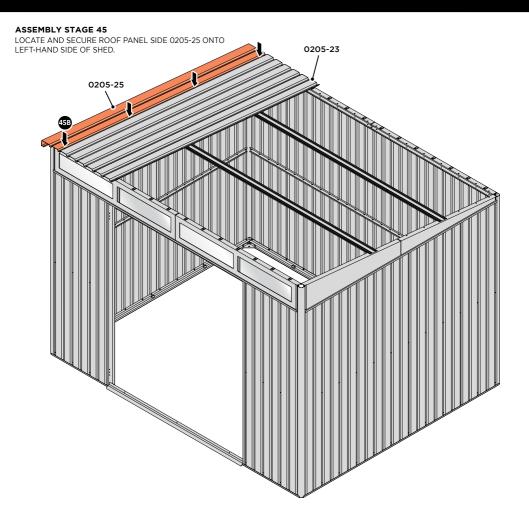

ALIGN AND OVERLAP ROOF PANEL 0205-25 WITH ROOF PANEL SIDE AS SHOWN. IMPORTANT: ENSURE PANELS ALWAYS OVERLAP AS SHOWN.

SECURE ROOF PANELS AT x 4 LOCATIONS INDICATED USING TYPICAL FIXING METHOD. IMPORTANT: ENSURE RUBBER WASHER FK4 IS LOCATED AS SHOWN.

LOCATE A ROOF PANEL SIDE 0205-25 ONTO RIGHT-HAND SIDE OF SHED AND ALIGN WITH AIR BEND TABS AS INDICATED.