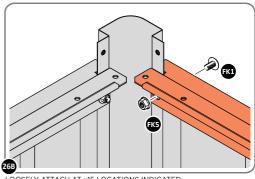

#### **ASSEMBLY STAGE 27**

LOCATE AND LOOSELY ATTACH LONG ROOF RAIL 0205-18.

LOOSELY ATTACH AT x8 LOCATIONS INDICATED.