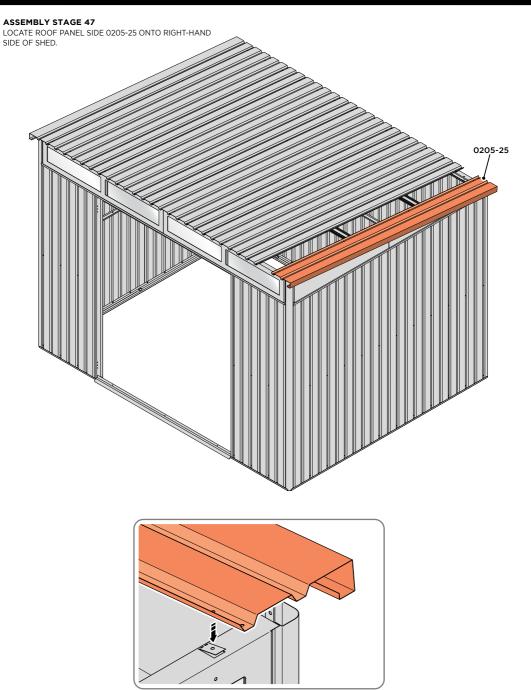

LOCATE A ROOF PANEL SIDE 0205-25 ONTO RIGHT-HAND SIDE OF SHED AND ALIGN WITH AIR BEND TABS AS INDICATED.