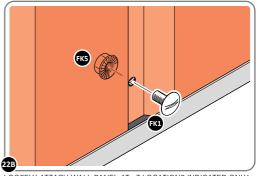

#### **ASSEMBLY STAGE 23**

LOCATE RIGHT-HAND DOOR POST 0205-16 AS SHOWN ABOVE. **IMPORTANT**: ENSURE DOOR POST IS IN THE CORRECT ORIENTATION.

SECURE DOOR POST AND CENTRE BRACE AT LOCATIONS INDICATED.

IMPORTANT: DO NOT SECURE AT UPPER FIXING POINT AT THIS STAGE.