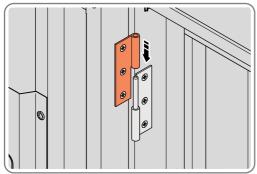

LOCATE AND SECURE DOOR HINGES ONTO DOOR ASSEMBLIES.

SECURE DOOR HINGE PLATE AND HINGE 0203-27 AND 0203-28 AS SHOWN.

IMPORTANT: ENSURE CORRECT DOOR HINGE IS SECURED TO CORRECT DOOR.

LOCATE DOOR POST PLATE 0203-39 WITHIN DOOR FRAME AS SHOWN. IMPORTANT: ENSURE CORRECT DOOR HINGE IS SECURED TO CORRECT DOOR.

SECURE DOOR POST PLATES AND HINGES AS SHOWN.

PLEASE NOTE: REPEAT EACH PROCEDURE FOR UPPER LOCATION.

SECURE A GAS STRUT BALL JOINT 0205-68 ONTO EACH GAS STRUT BRACKET 0205-66.

DETERMINE DOOR OPENING ANGLE:
A: 90° OPENING OR B: 120° OPENING