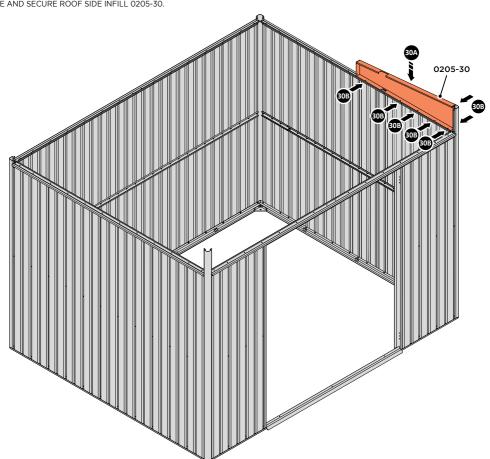

#### **ASSEMBLY STAGE 30**

LOCATE AND SECURE ROOF SIDE INFILL 0205-30.

SECURE ROOF SIDE INFILL AT x7 LOCATIONS INDICATED.

SECURE ROOF SIDE INFILL AT x6 LOCATIONS INDICATED, AS SHOWN ABOVE.