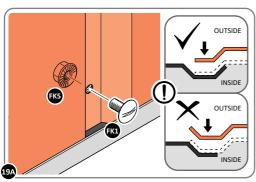

#### **ASSEMBLY STAGE 2**

LOCATE AND LOOSELY ATTACH WALL PANEL 0205-12 (1850 x 625mm).

LOCATE WALL PANEL 0205-12 INTO POSITION AS SHOWN ABOVE. IMPORTANT: ENSURE PANEL IS IN THE CORRECT ORIENTATION.

LOOSELY ATTACH WALL PANEL ONTO FLOOR RAIL AT x2 LOCATIONS INDICATED. IMPORTANT: DO NOT SECURE AT OUTER FIXING POINTS AT THIS STAGE.