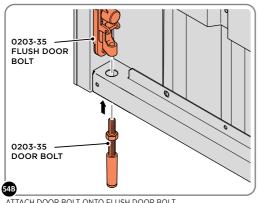

#### **ASSEMBLY STAGE 54 CONTINUED**

LOCATE AND SECURE LEFT-HAND DOOR ASSEMBLY 0205-37 FURNITURE.

ATTACH DOOR BOLT ONTO FLUSH DOOR BOLT.

ENSURE FLUSH DOOR BOLT OPENS AND CLOSES.

LOCATE AND SECURE EURO MORTICE LOCK 0203-32 AND CATCH PLATE COVER 0203-41 AS SHOWN ABOVE.