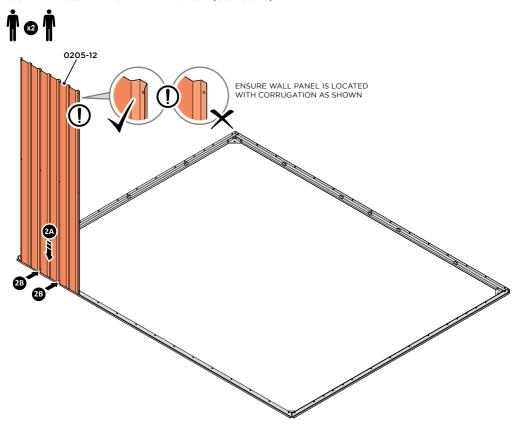

#### **ASSEMBLY STAGE 2**

LOCATE AND LOOSELY ATTACH WALL PANEL 0205-12 (1850 x 625mm).

LOCATE WALL PANEL 0205-12 INTO POSITION AS SHOWN ABOVE. IMPORTANT: ENSURE PANEL IS IN THE CORRECT ORIENTATION.

LOOSELY ATTACH WALL PANEL ONTO FLOOR RAIL AT x2 LOCATIONS INDICATED. IMPORTANT: DO NOT SECURE AT OUTER FIXING POINTS AT THIS STAGE.