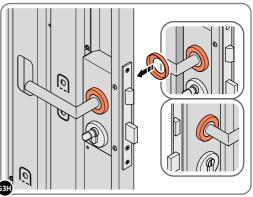

LOCATE EURO CYLINDER 0203-36 INTO DOOR APERTURE. IMPORTANT: ENSURE COVER IS FITTED AS SHOWN.

SECURE EURO CYLINDER 0203-36 AS SHOWN ABOVE.

PLEASE NOTE: FIXING IS PART OF THE EURO MORTICE LOCK ASSEMBLY.

LOCATE AND SECURE DOOR HANDLE ASSEMBLY 0203-33 AS SHOWN.

LOCATE COVER ONTO DOOR HANDLE AS SHOWN.
PLEASE NOTE: THESE ARE PUSHED ON AND WILL CLICK INTO PLACE.

LOCATE AND SECURE LEFT-HAND DOOR ASSEMBLY 0205-37 FURNITURE.

ENSURE THE PLUNGER INDICATED IS FACING THE BOTTOM OF THE DOOR, LOCATE AS SHOWN ABOVE AND SECURE USING ADJACENT FIXING METHOD.