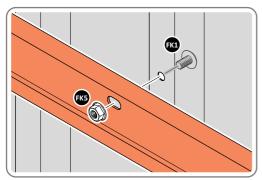

Part Ref: 0203-32 (Assembly)

Qty: x1

Part Ref: 0205-52 Qty: x1

Part Ref: 0205-53

**FIXING KIT 0205-58** Part Ref: FK1

M4 x 10mm Roofing Bolt

This will be Pozi OR Slotted

Qtv: x1

Part Ref: 0203-33 (Assembly)

Qty: x1

Qty: x413 Part Ref: FK2

No.8 x 13mm Eco Fix Qty: x30

Part Ref: FK3

M4 x 12mm C'Sunk Pozi Pan

Qty: x35

Part Ref: FK4

M4 Rubber Washer Qty: x80

Part Ref: FK5

M4 Serrated Flange Nut Qty: x439

Part Ref: FK6

M8 Serrated Flange Nut

Qty: x5

Qty: x4

Part Ref: FK7 **Expansion Plug** 