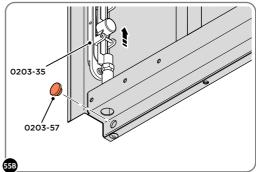

#### **ASSEMBLY STAGE 28**

LOCATE GROUND ANCHOR BRACKETS 0205-57.

THESE BRACKETS ARE SECURED USING GROUND ANCHOR KIT ONCE THE SHED WALL PANELS ARE FULLY ASSEMBLED (SEE PAGE 'I')

LOCATE x4 GROUND ANCHOR BRACKETS 0205-57 AS SHOWN ABOVE, THESE ALLOW FOR FIXING TO A CONCRETE BASE AT A LATER STAGE IF DESIRED.