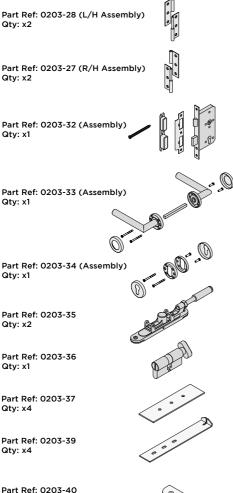

LOCATE AN OPEN GROMMET INTO THE ROOF GUTTER ABOVE WHERE THE DRAIN HOLE WILL BE LOCATED.

LOCATE CLOSED GROMMET INTO THE ROOF GUTTER ON THE OPPOSITE SIDE TO THE LOCATED DRAIN HOLE AS SHOWN ABOVE.

LOCATE AND SECURE RIGHT-HAND DOOR ASSEMBLY 0205-97 FURNITURE.

LOCATE EURO MORTICE LOCK 0203-32 RIGHT-HAND DOOR APERTURE AS SHOWN.

SECURE EURO MORTICE LOCK 0203-32 AT x2 LOCATIONS INDICATED ABOVE. SEE FOLLOWING DATA SHEET FOR COMPLETION OF MORTICE LOCK INSTALLATION.

#### **ASSEMBLY STAGE 53 CONTINUED**

LOCATE AND SECURE RIGHT-HAND DOOR ASSEMBLY 0205-97 FURNITURE.

LOCATE AND SECURE EURO ESCUTCHEON 0203-34 AS SHOWN.

LOCATE EURO ESCUTCHEON COVER 0203-34 ONTO EURO ESCUTCHEON AS SHOWN. PLEASE NOTE: THESE ARE PUSHED ON AND WILL CLICK INTO PLACE.

LOCATE EURO CYLINDER 0203-36 INTO DOOR APERTURE. IMPORTANT: ENSURE COVER IS FITTED AS SHOWN.

SECURE EURO CYLINDER 0203-36 AS SHOWN ABOVE.

PLEASE NOTE: FIXING IS PART OF THE EURO MORTICE LOCK ASSEMBLY.

LOCATE AND SECURE DOOR HANDLE ASSEMBLY 0203-33 AS SHOWN.

LOCATE COVER ONTO DOOR HANDLE AS SHOWN.
PLEASE NOTE: THESE ARE PUSHED ON AND WILL CLICK INTO PLACE.

LOCATE AND SECURE LEFT-HAND DOOR ASSEMBLY 0205-37 FURNITURE.

ENSURE THE PLUNGER INDICATED IS FACING THE BOTTOM OF THE DOOR, LOCATE AS SHOWN ABOVE AND SECURE USING ADJACENT FIXING METHOD.

SECURE EACH FLUSH DOOR BOLT ENSURING PLATE PACKER 0203-40 IS LOCATED AS SHOWN ABOVE.

#### **ASSEMBLY STAGE 54 CONTINUED**

LOCATE AND SECURE LEFT-HAND DOOR ASSEMBLY 0205-37 FURNITURE.

ATTACH DOOR BOLT ONTO FLUSH DOOR BOLT.

ENSURE FLUSH DOOR BOLT OPENS AND CLOSES.

LOCATE AND SECURE EURO MORTICE LOCK 0203-32 AND CATCH PLATE COVER 0203-41 AS SHOWN ABOVE.

SECURED EURO MORTICE LOCK 0203-32 AS SEEN FROM FRONT.

LOCATE AND SECURE A DOOR GROMMET 0203-57 AT EACH LOCATION INDICATED.

LOCATE DOOR GROMMENT 0203-57 AT x2 LOCATIONS AS SHOWN.

PLEASE NOTE: THESE ARE PUSHED ON AND WILL CLICK INTO PLACE.

LOCATE AND SECURE DOOR HINGES ONTO DOOR ASSEMBLIES.

SECURE DOOR HINGE PLATE AND HINGE 0203-27 AND 0203-28 AS SHOWN.

IMPORTANT: ENSURE CORRECT DOOR HINGE IS SECURED TO CORRECT DOOR.

LOCATE DOOR POST PLATE 0203-39 WITHIN DOOR FRAME AS SHOWN. IMPORTANT: ENSURE CORRECT DOOR HINGE IS SECURED TO CORRECT DOOR.