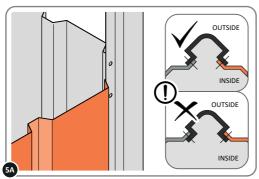

IMPORTANT: DO NOT SECURE AT UPPER FIXING POINT AT THIS STAGE.

LOCATE AND LOOSELY ATTACH WALL PANELS 0213-03 (1850 x 324mm).

LOCATE FIRST WALL PANEL 0213-03 (1850 x 324mm) AS SHOWN ABOVE. IMPORTANT: ENSURE PANEL IS IN THE CORRECT ORIENTATION.

LOOSELY ATTACH WALL PANELS AT LOCATIONS INDICATED ONLY. IMPORTANT: DO NOT SECURE ANY FIXING POINTS OTHER THAN THOSE INDICATED.

LOCATE AND LOOSELY ATTACH MID CENTRE BRACE 0205-09 AS SHOWN AT  $\ensuremath{\text{x2}}$  LOCATIONS INDICATED ABOVE.