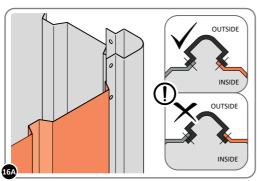

LOOSELY ATTACH AT LOCATIONS INDICATED ONLY.

IMPORTANT: DO NOT SECURE ANY FIXING POINTS OTHER THAN THOSE INDICATED.

LOCATE AND LOOSELY ATTACH WALL PANEL 0205-13 (1850 x 425mm).

LOCATE AND LOOSELY ATTACH WALL PANEL AT x2 LOCATIONS INDICATED. IMPORTANT: ENSURE PANEL IS IN THE CORRECT ORIENTATION.

LOOSELY ATTACH AT x2 LOCATIONS INDICATED ONLY. IMPORTANT: DO NOT SECURE ANY FIXING POINTS OTHER THAN THOSE INDICATED.

LOCATE AND LOOSELY ATTACH CORNER POST 0205-14 (1885mm).

LOOSELY ATTACH CORNER POST AT x2 LOCATIONS INDICATED ONLY. IMPORTANT: DO NOT SECURE AT UPPER FIXING POINT AT THIS STAGE.