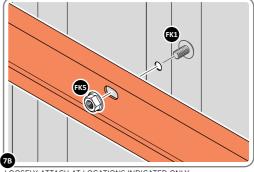

Qty: x8

Part Ref: 0203-57

Qty: x4

Qty: x4

Part Ref: FK8

M8 x 50mm Coach Screw Qty: x8

LOCATE AND SECURE A CORNER BRACE 0203-03 AT EACH LOCATION INDICATED.

SECURE EACH CORNER BRACE 0203-03 AS SHOWN ABOVE.

PLEASE NOTE: SECTION VIEW OF TYPICAL FIXING METHOD.