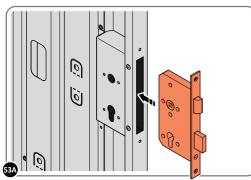

LOCATE EURO MORTICE LOCK 0203-32 RIGHT-HAND DOOR APERTURE AS SHOWN.

SECURE EURO MORTICE LOCK 0203-32 AT x2 LOCATIONS INDICATED ABOVE. SEE FOLLOWING DATA SHEET FOR COMPLETION OF MORTICE LOCK INSTALLATION.