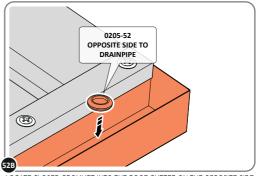

LOCATE AN OPEN GROMMET INTO THE ROOF GUTTER ABOVE WHERE THE DRAIN HOLE WILL BE LOCATED.

LOCATE CLOSED GROMMET INTO THE ROOF GUTTER ON THE OPPOSITE SIDE TO THE LOCATED DRAIN HOLE AS SHOWN ABOVE.

LOCATE AND SECURE RIGHT-HAND DOOR ASSEMBLY 0205-97 FURNITURE.