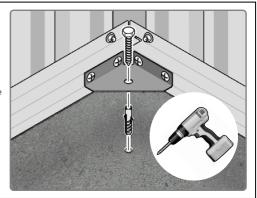

#### **GROUND ANCHOR KIT**

A Ground Anchor Kit is supplied, this is to secure the product to a solid concrete base, the shed has x4 clamp plates in each corner.

We strongly adviseThat the Shed is anchored using this kit.

The diagram illustrates the typical fixing method, once the shed is assembled, access the clamp brackets by removing the appropriate floor panel and secure as required.

#### **GROUND ANCHOR KIT 0205-56**

Part Ref: FK8 M8 x 50mm Coach Screw Qty: x8

Part Ref: FK7 Expansion Plug Qty: x8