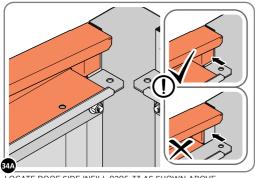

#### **ASSEMBLY STAGE 33**

LOCATE AND SECURE ROOF SIDE INFILL 0205-32.

SECURE ROOF SIDE INFILL AT x7 LOCATIONS INDICATED.

LOCATE ROOF SIDE INFILL 0205-33 AS SHOWN ABOVE.

SECURE ROOF SIDE INFILL AT x6 LOCATIONS INDICATED, AS SHOWN ABOVE.