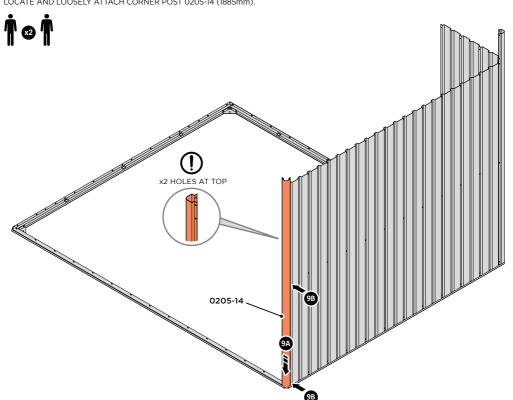

LOOSELY ATTACH AT x2 LOCATIONS INDICATED ONLY. IMPORTANT: DO NOT SECURE ANY FIXING POINTS OTHER THAN THOSE INDICATED.

LOCATE AND LOOSELY ATTACH CORNER POST 0205-14 (1885mm).

LOOSELY ATTACH CORNER POST AT x2 LOCATIONS INDICATED ONLY. IMPORTANT: DO NOT SECURE AT UPPER FIXING POINT AT THIS STAGE.