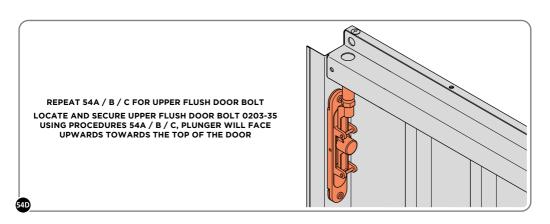

#### **ASSEMBLY STAGE 54 CONTINUED**

LOCATE AND SECURE LEFT-HAND DOOR ASSEMBLY 0205-37 FURNITURE.

ATTACH DOOR BOLT ONTO FLUSH DOOR BOLT.

ENSURE FLUSH DOOR BOLT OPENS AND CLOSES.

LOCATE AND SECURE EURO MORTICE LOCK 0203-32 AND CATCH PLATE COVER 0203-41 AS SHOWN ABOVE.

SECURE DOOR POST PLATES AND HINGES AS SHOWN.

PLEASE NOTE: REPEAT EACH PROCEDURE FOR UPPER LOCATION.

SECURE A GAS STRUT BALL JOINT 0205-68 ONTO EACH GAS STRUT BRACKET 0205-66.

DETERMINE DOOR OPENING ANGLE:
A: 90° OPENING OR B: 120° OPENING