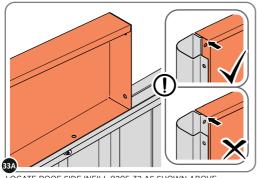

#### **ASSEMBLY STAGE 33**

LOCATE AND SECURE ROOF SIDE INFILL 0205-32.

SECURE ROOF SIDE INFILL AT x7 LOCATIONS INDICATED.

LOCATE ROOF SIDE INFILL 0205-33 AS SHOWN ABOVE.

SECURE ROOF SIDE INFILL AT x6 LOCATIONS INDICATED, AS SHOWN ABOVE.