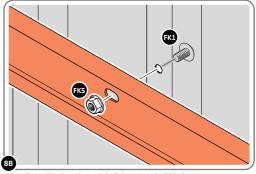

LOOSELY ATTACH AT x2 LOCATIONS INDICATED ONLY. IMPORTANT: DO NOT SECURE ANY FIXING POINTS OTHER THAN THOSE INDICATED.

LOCATE AND LOOSELY ATTACH CORNER POST 0205-14 (1885mm).

LOOSELY ATTACH CORNER POST AT x2 LOCATIONS INDICATED ONLY. IMPORTANT: DO NOT SECURE AT UPPER FIXING POINT AT THIS STAGE.