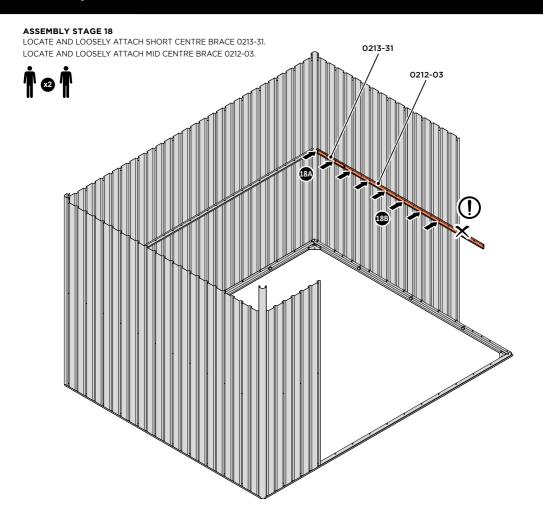

LOCATE AND LOOSELY ATTACH SHORT CENTRE BRACE 0213-31 AND CENTRE BRACE 0212-03 AS SHOWN AT LOCATIONS INDICATED ABOVE.

LOOSELY ATTACH CENTRE BRACE 0212-03 AT LOCATIONS INDICATED. IMPORTANT: DO NOT SECURE AT OUTER FIXING POINT INDICATED.