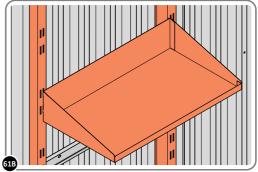

FIX EACH GAS STRUT 0205-63 ONTO RELEVANT GAS STRUT BALL JOINTS. **PLEASE NOTE**: PUSHES DOWN ON DOOR AND UPWARDS ON DOOR FRAME.

LOCATE AND SECURE SHELF ASSEMBLY 0205-BLACK-SRH KIT.

THE SHELF ASSEMBLY CAN BE LOCATED AS DESIRED, PLEASE DETERMINE THE MOST SUITABLE LOCATION AND ASSEMBLE AS SHOWN IN FIG.61A & 61B.

SLIDE SHELF POST UP INTO ROOF FRAME, ONCE THERE IS ENOUGH CLEARANCE AT THE BOTTOM LOCATE SHELF POST OVER FLOOR FRAME AND LOWER.

LOCATE EACH SHELF 0205-38-02 ONTO SHELF POST AS DESIRED. PLEASE NOTE: THE SHELF SIMPLY HOOKS ONTO THE POST.