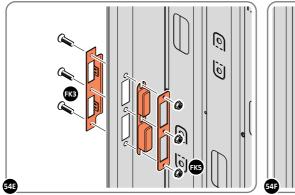

SECURED EURO MORTICE LOCK 0203-32 AS SEEN FROM FRONT.

LOCATE AND SECURE A DOOR GROMMET 0203-57 AT EACH LOCATION INDICATED.

LOCATE DOOR GROMMENT 0203-57 AT x2 LOCATIONS AS SHOWN.

PLEASE NOTE: THESE ARE PUSHED ON AND WILL CLICK INTO PLACE.

LOCATE AND SECURE DOOR HINGES ONTO DOOR ASSEMBLIES.

SECURE DOOR HINGE PLATE AND HINGE 0203-27 AND 0203-28 AS SHOWN.

IMPORTANT: ENSURE CORRECT DOOR HINGE IS SECURED TO CORRECT DOOR.

LOCATE DOOR POST PLATE 0203-39 WITHIN DOOR FRAME AS SHOWN. IMPORTANT: ENSURE CORRECT DOOR HINGE IS SECURED TO CORRECT DOOR.