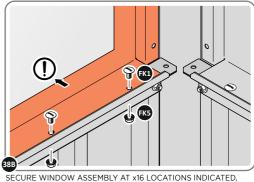

#### **ASSEMBLY STAGE 37**

SECURE ROOF REAR INFILL PANELS ONTO EACH OTHER AS SHOWN ABOVE.

LOCATE AND SECURE WINDOW SUPPORTS 0205-44 TO WINDOW ASSEMBLY 0205-62 AND 0205-69 AS SHOWN ABOVE..

SECURE WINDOW ASSEMBLY AT x16 LOCATIONS INDICATED, AS SHOWN ABOVE.