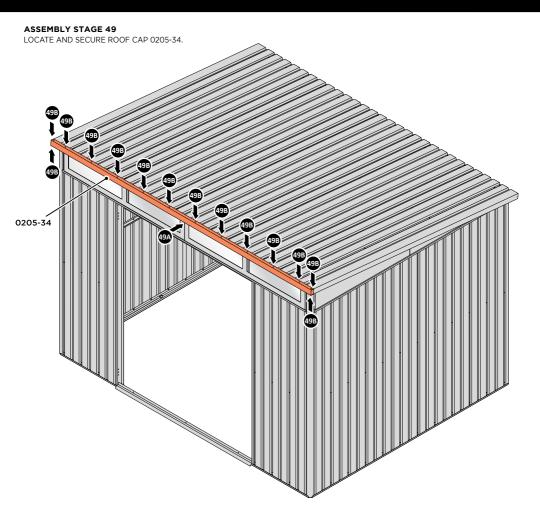

SECURE ROOF CAP AT x14 LOCATIONS INDICATED USING TYPICAL FIXING METHOD. PLEASE NOTE: THE FIXING USED IS A SELF DRILLING COMPONENT.

SLIDE ROOF GUTTER 0205-75 INTO POSITION AT THE REAR OF THE SHED ROOF.

SECURE ROOF GUTTER AT x14 LOCATIONS INDICATED USING TYPICAL FIXING METHOD.