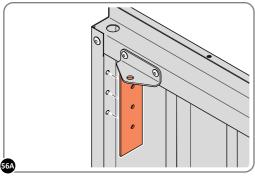

LOCATE AND SECURE DOOR HINGES ONTO DOOR ASSEMBLIES.

SECURE DOOR HINGE PLATE AND HINGE 0203-27 AND 0203-28 AS SHOWN.

IMPORTANT: ENSURE CORRECT DOOR HINGE IS SECURED TO CORRECT DOOR.

LOCATE DOOR POST PLATE 0203-39 WITHIN DOOR FRAME AS SHOWN. IMPORTANT: ENSURE CORRECT DOOR HINGE IS SECURED TO CORRECT DOOR.

SECURE DOOR POST PLATES AND HINGES AS SHOWN.

PLEASE NOTE: REPEAT EACH PROCEDURE FOR UPPER LOCATION.

SECURE A GAS STRUT BALL JOINT 0205-68 ONTO EACH GAS STRUT BRACKET 0205-66.

DETERMINE DOOR OPENING ANGLE:
A: 90° OPENING OR B: 120° OPENING