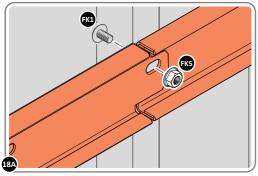

Qty: x8

Part Ref: 0203-57

Qty: x4

Qty: x4

Part Ref: FK8

M8 x 50mm Coach Screw Qty: x8

LOCATE AND SECURE A CORNER BRACE 0203-03 AT EACH LOCATION INDICATED.

SECURE EACH CORNER BRACE 0203-03 AS SHOWN ABOVE.

PLEASE NOTE: SECTION VIEW OF TYPICAL FIXING METHOD.