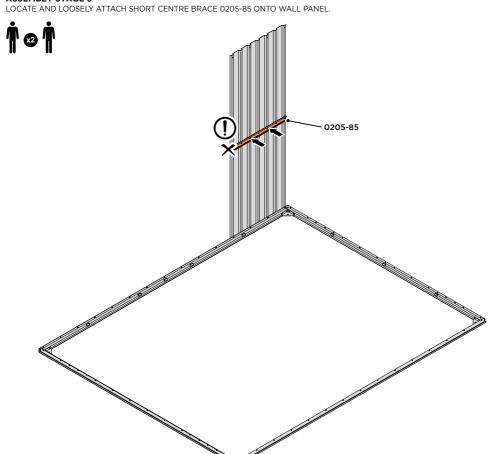

LOCATE AND LOOSELY ATTACH SHORT CENTRE BRACE 0205-85 AS SHOWN AT  ${\bf x2}$  LOCATIONS INDICATED ABOVE.

LOOSELY ATTACH AT x2 LOCATIONS INDICATED ONLY.

IMPORTANT: DO NOT SECURE AT OUTER FIXING POINTS AT THIS STAGE.