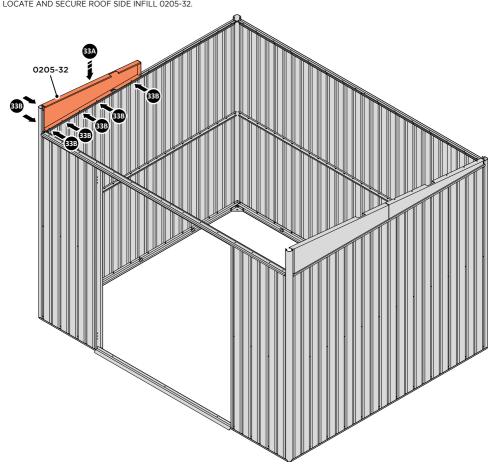

#### **ASSEMBLY STAGE 33**

LOCATE AND SECURE ROOF SIDE INFILL 0205-32.

SECURE ROOF SIDE INFILL AT x7 LOCATIONS INDICATED.

LOCATE ROOF SIDE INFILL 0205-33 AS SHOWN ABOVE.

SECURE ROOF SIDE INFILL AT x6 LOCATIONS INDICATED, AS SHOWN ABOVE.

#### **ASSEMBLY STAGE 35**

SECURE ROOF SIDE INFILLS 0205-32 AND 0205-33 AT x2 LOCATIONS SHOWN ABOVE.

LOCATE AND SECURE ROOF REAR INFILLS 0205-26 AND 0205-27.

LOCATE ROOF REAR INFILLS 0205-26 AND 0205-27 AS SHOWN ABOVE.