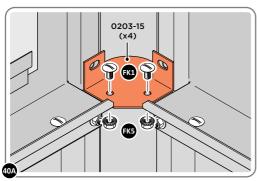

SECURE ROOF FRONT INFILLS AT x2 LOCATIONS INDICATED.

LOCATE AND SECURE TOP RAIL CORNER BRACKETS 0203-15 IN EACH CORNER OF THE SHED USING THE TYPICAL FIXING METHOD.

SECURE EACH CORNER BRACKET, AS SHOWN ABOVE.