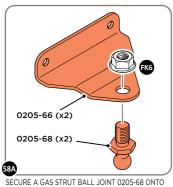

SECURE DOOR POST PLATES AND HINGES AS SHOWN.

PLEASE NOTE: REPEAT EACH PROCEDURE FOR UPPER LOCATION.

SECURE A GAS STRUT BALL JOINT 0205-68 ONTO EACH GAS STRUT BRACKET 0205-66.

DETERMINE DOOR OPENING ANGLE:
A: 90° OPENING OR B: 120° OPENING