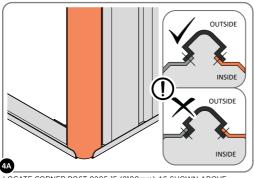

Qty: x8

Part Ref: 0203-57

Qty: x4

Qty: x4

Part Ref: FK8

M8 x 50mm Coach Screw Qty: x8

LOCATE AND SECURE A CORNER BRACE 0203-03 AT EACH LOCATION INDICATED.

SECURE EACH CORNER BRACE 0203-03 AS SHOWN ABOVE.

PLEASE NOTE: SECTION VIEW OF TYPICAL FIXING METHOD.