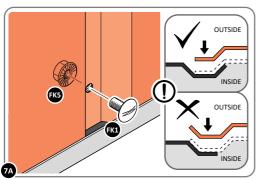

Qty: x8

Part Ref: 0203-57

Qty: x4

Qty: x4

Part Ref: FK8

M8 x 50mm Coach Screw Qty: x8

LOCATE AND SECURE A CORNER BRACE 0203-03 AT EACH LOCATION INDICATED.

SECURE EACH CORNER BRACE 0203-03 AS SHOWN ABOVE.

PLEASE NOTE: SECTION VIEW OF TYPICAL FIXING METHOD.