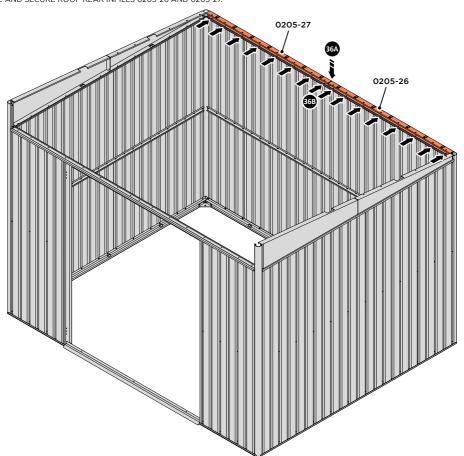

#### **ASSEMBLY STAGE 35**

SECURE ROOF SIDE INFILLS 0205-32 AND 0205-33 AT x2 LOCATIONS SHOWN ABOVE.

LOCATE AND SECURE ROOF REAR INFILLS 0205-26 AND 0205-27.

LOCATE ROOF REAR INFILLS 0205-26 AND 0205-27 AS SHOWN ABOVE.

SECURE ROOF REAR INFILL AT x16 LOCATIONS INDICATED AS SHOWN ABOVE.