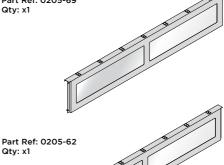

#### **ASSEMBLY STAGE 37**

SECURE ROOF REAR INFILL PANELS ONTO EACH OTHER AS SHOWN ABOVE.

LOCATE AND SECURE WINDOW SUPPORTS 0205-44 TO WINDOW ASSEMBLY 0205-62 AND 0205-69 AS SHOWN ABOVE..

SECURE WINDOW ASSEMBLY AT x16 LOCATIONS INDICATED, AS SHOWN ABOVE.