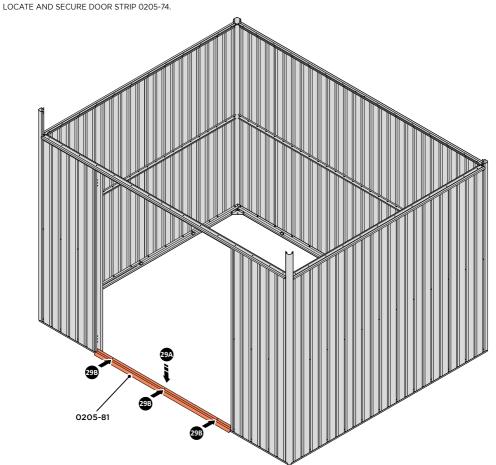

LOCATE DOOR STRIP 0205-81 AS SHOWN.

SECURE DOOR STRIP ONTO FLOOR PANELS AT x2 LOCATIONS IMPORTANT: ENSURE DOOR STRIP IS PUSHED AGAINST DOOR POST RETURN.

SECURE DOOR STRIP ONTO FLOOR PANELS AT x2 LOCATIONS INDICATED, USE EXISTING HOLE AS A LOCATION GUIDE.