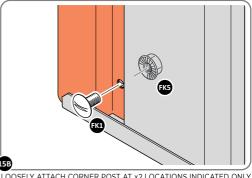

LOCATE AND LOOSELY ATTACH CORNER POST 0205-15 (2100mm).

LOCATE CORNER POST 0205-15 (2100mm) AS SHOWN ABOVE. IMPORTANT: ENSURE PANEL IS IN THE CORRECT ORIENTATION.

LOOSELY ATTACH CORNER POST AT LOCATION INDICATED ONLY.