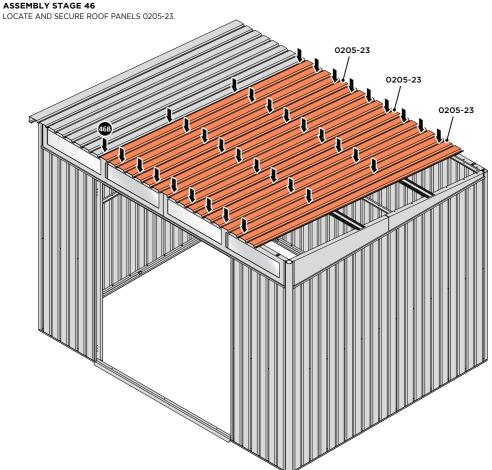

#### **ASSEMBLY STAGE 44**

LOCATE A ROOF PANEL SIDE 0205-23 ALIGN WITH AIR BEND TABS AS INDICATED.

SECURE ROOF PANELS AT X8 LOCATIONS INDICATED USING TYPICAL FIXING METHOD. IMPORTANT: ENSURE RUBBER WASHER FK4 IS LOCATED AS SHOWN.

ALIGN AND OVERLAP ROOF PANEL 0205-25 WITH ROOF PANEL SIDE AS SHOWN. IMPORTANT: ENSURE PANELS ALWAYS OVERLAP AS SHOWN.

SECURE ROOF PANELS AT x 4 LOCATIONS INDICATED USING TYPICAL FIXING METHOD. IMPORTANT: ENSURE RUBBER WASHER FK4 IS LOCATED AS SHOWN.

ALIGN AND OVERLAP ROOF PANEL 0204-23 WITH PREVIOUS ROOF PANEL. IMPORTANT: ENSURE PANELS ALWAYS OVERLAP AS SHOWN.

SECURE ROOF PANEL AT LOCATIONS INDICATED USING TYPICAL FIXING METHOD. IMPORTANT: ENSURE RUBBER WASHER FK4 IS LOCATED AS SHOWN.

LOCATE A ROOF PANEL SIDE 0205-25 ONTO RIGHT-HAND SIDE OF SHED AND ALIGN WITH AIR BEND TABS AS INDICATED.