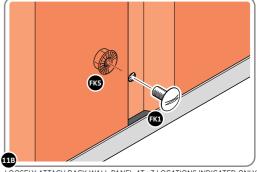

#### **ASSEMBLY STAGE 2**

LOCATE AND LOOSELY ATTACH WALL PANEL 0205-12 (1850 x 625mm).

LOCATE WALL PANEL 0205-12 INTO POSITION AS SHOWN ABOVE. IMPORTANT: ENSURE PANEL IS IN THE CORRECT ORIENTATION.

LOOSELY ATTACH WALL PANEL ONTO FLOOR RAIL AT x2 LOCATIONS INDICATED. IMPORTANT: DO NOT SECURE AT OUTER FIXING POINTS AT THIS STAGE.