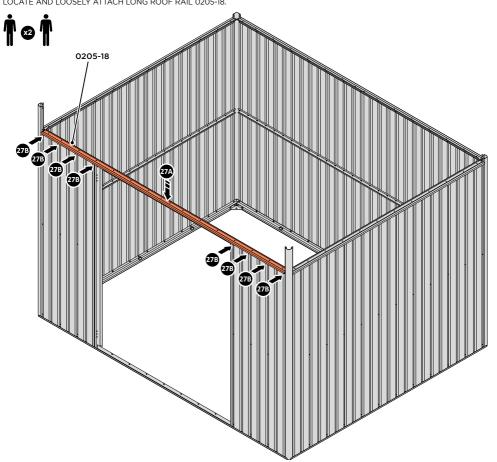

#### **ASSEMBLY STAGE 27**

LOCATE AND LOOSELY ATTACH LONG ROOF RAIL 0205-18.

LOOSELY ATTACH AT x8 LOCATIONS INDICATED.