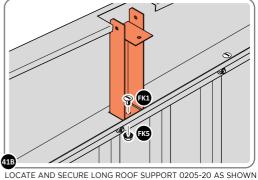

LOCATE AND SECURE ROOF SUPPORTS 0205-20 AND 0205-21.

LOCATE AND SECURE SHORT ROOF SUPPORT 0205-21 AS SHOWN ABOVE.

ABOVE.

LOCATE AND SECURE ROOF CHANNEL ASSEMBLY 0205-59.

SLOT EACH ROOF CHANNEL ASSEMBLY 0205-59 INTO ROOF SUPPORT.

SECURE ROOF CHANNEL ASSEMBLY AT EACH FIXING POINT (x3 EACH SIDE) USING FASTENERS DETAILED ABOVE.