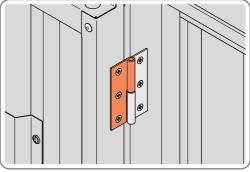

LOCATE AND SECURE DOOR HINGES ONTO DOOR ASSEMBLIES.

SECURE DOOR HINGE PLATE AND HINGE 0203-27 AND 0203-28 AS SHOWN.

IMPORTANT: ENSURE CORRECT DOOR HINGE IS SECURED TO CORRECT DOOR.

LOCATE DOOR POST PLATE 0203-39 WITHIN DOOR FRAME AS SHOWN. IMPORTANT: ENSURE CORRECT DOOR HINGE IS SECURED TO CORRECT DOOR.

SECURE DOOR POST PLATES AND HINGES AS SHOWN.

PLEASE NOTE: REPEAT EACH PROCEDURE FOR UPPER LOCATION.

SECURE A GAS STRUT BALL JOINT 0205-68 ONTO EACH GAS STRUT BRACKET 0205-66.

DETERMINE DOOR OPENING ANGLE:
A: 90° OPENING OR B: 120° OPENING