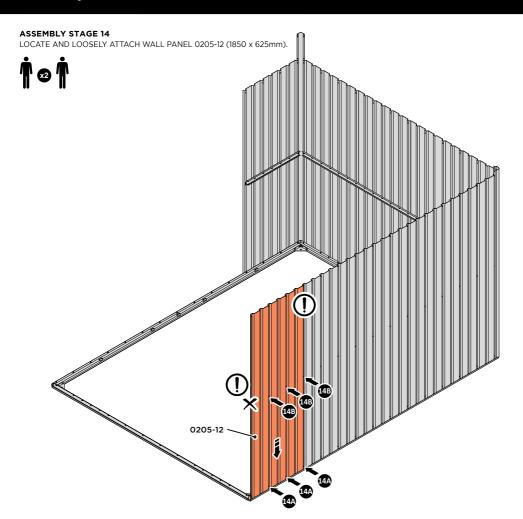

LOOSELY ATTACH AT x2 LOCATIONS INDICATED ONLY.

IMPORTANT: DO NOT SECURE AT OUTER FIXING POINT INDICATED.

LOCATE AND LOOSELY ATTACH WALL PANELS 0205-12 (1850 x 625mm).

LOCATE AND LOOSELY ATTACH WALL PANELS AT LOCATIONS INDICATED. IMPORTANT: ENSURE PANELAS ARE IN THE CORRECT ORIENTATION.

LOOSELY ATTACH AT LOCATIONS INDICATED ONLY.

IMPORTANT: DO NOT SECURE ANY FIXING POINTS OTHER THAN THOSE INDICATED.

LOCATE AND LOOSELY ATTACH WALL PANEL 0205-13 (1850 x 425mm).

LOCATE AND LOOSELY ATTACH WALL PANEL AT x2 LOCATIONS INDICATED. IMPORTANT: ENSURE PANEL IS IN THE CORRECT ORIENTATION.

LOOSELY ATTACH AT x2 LOCATIONS INDICATED ONLY. IMPORTANT: DO NOT SECURE ANY FIXING POINTS OTHER THAN THOSE INDICATED.

LOCATE AND LOOSELY ATTACH CORNER POST 0205-14 (1885mm).

LOOSELY ATTACH CORNER POST AT x2 LOCATIONS INDICATED ONLY. IMPORTANT: DO NOT SECURE AT UPPER FIXING POINT AT THIS STAGE.