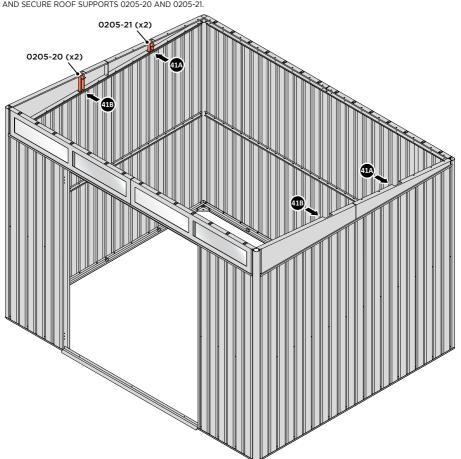

LOCATE AND SECURE ROOF SUPPORTS 0205-20 AND 0205-21.

LOCATE AND SECURE SHORT ROOF SUPPORT 0205-21 AS SHOWN ABOVE.

ABOVE.

LOCATE AND SECURE ROOF CHANNEL ASSEMBLY 0205-59.

SLOT EACH ROOF CHANNEL ASSEMBLY 0205-59 INTO ROOF SUPPORT.

SECURE ROOF CHANNEL ASSEMBLY AT EACH FIXING POINT (x3 EACH SIDE) USING FASTENERS DETAILED ABOVE.