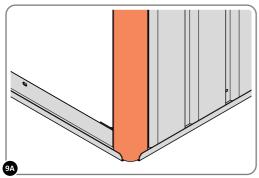

LOOSELY ATTACH AT x2 LOCATIONS INDICATED ONLY. IMPORTANT: DO NOT SECURE ANY FIXING POINTS OTHER THAN THOSE INDICATED.

LOCATE AND LOOSELY ATTACH CORNER POST 0205-14 (1885mm).

LOOSELY ATTACH CORNER POST AT x2 LOCATIONS INDICATED ONLY. IMPORTANT: DO NOT SECURE AT UPPER FIXING POINT AT THIS STAGE.