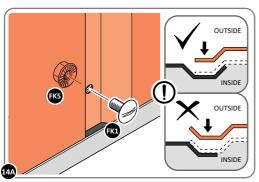

Qty: x8

Part Ref: 0203-57

Qty: x4

Qty: x4

Part Ref: FK8

M8 x 50mm Coach Screw Qty: x8

LOCATE AND SECURE A CORNER BRACE 0203-03 AT EACH LOCATION INDICATED.

SECURE EACH CORNER BRACE 0203-03 AS SHOWN ABOVE.

PLEASE NOTE: SECTION VIEW OF TYPICAL FIXING METHOD.