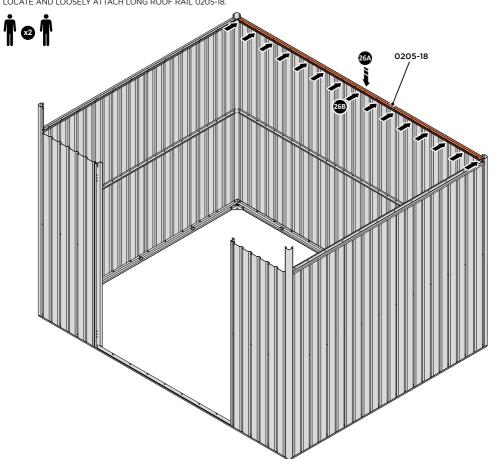

LOCATE AND LOOSELY ATTACH SHORT ROOF RAIL 0213-02.

LOOSELY ATTACH AT x12 LOCATIONS INDICATED.

LOCATE AND LOOSELY ATTACH LONG ROOF RAIL 0205-18.

LOOSELY ATTACH AT x15 LOCATIONS INDICATED.