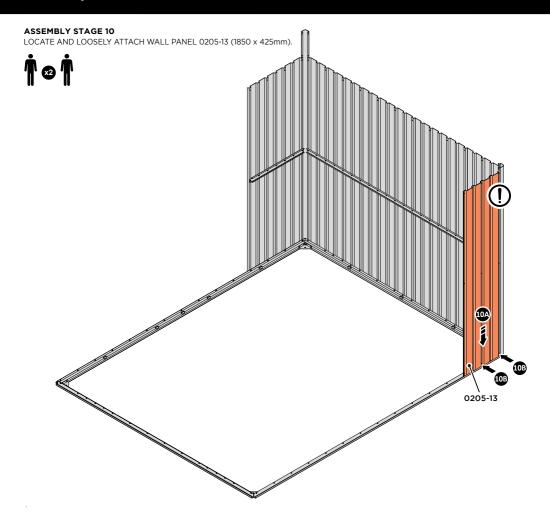

LOOSELY ATTACH AT LOCATIONS INDICATED ONLY.

IMPORTANT: DO NOT SECURE ANY FIXING POINTS OTHER THAN THOSE INDICATED.

LOCATE AND LOOSELY ATTACH WALL PANEL 0205-13 (1850 x 425mm).

LOCATE AND LOOSELY ATTACH WALL PANEL AT x2 LOCATIONS INDICATED. IMPORTANT: ENSURE PANEL IS IN THE CORRECT ORIENTATION.

LOOSELY ATTACH AT x2 LOCATIONS INDICATED ONLY. IMPORTANT: DO NOT SECURE ANY FIXING POINTS OTHER THAN THOSE INDICATED.

LOCATE AND LOOSELY ATTACH CORNER POST 0205-14 (1885mm).

LOOSELY ATTACH CORNER POST AT x2 LOCATIONS INDICATED ONLY. IMPORTANT: DO NOT SECURE AT UPPER FIXING POINT AT THIS STAGE.

LOCATE FIRST WALL PANEL 0205-13 (1850 x 425mm) AS SHOWN ABOVE. **IMPORTANT**: ENSURE PANEL IS IN THE CORRECT ORIENTATION.

LOOSELY ATTACH WALL PANEL AT x2 LOCATIONS INDICATED ONLY. IMPORTANT: DO NOT SECURE ANY FIXING POINTS OTHER THAN THOSE INDICATED.