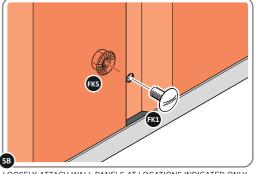

LOOSELY ATTACH WALL PANELS AT LOCATIONS INDICATED ONLY. IMPORTANT: DO NOT SECURE ANY FIXING POINTS OTHER THAN THOSE INDICATED.

LOCATE AND LOOSELY ATTACH MID CENTRE BRACE 0205-09 AS SHOWN AT  $\ensuremath{\text{x2}}$  LOCATIONS INDICATED ABOVE.