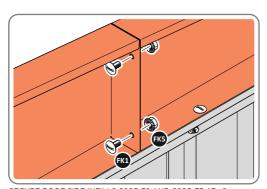

#### **ASSEMBLY STAGE 35**

SECURE ROOF SIDE INFILLS 0205-32 AND 0205-33 AT x2 LOCATIONS SHOWN ABOVE.

LOCATE AND SECURE ROOF REAR INFILLS 0205-26 AND 0205-27.

LOCATE ROOF REAR INFILLS 0205-26 AND 0205-27 AS SHOWN ABOVE.

SECURE ROOF REAR INFILL AT x16 LOCATIONS INDICATED AS SHOWN ABOVE.