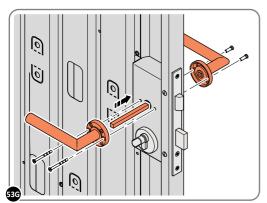

LOCATE EURO CYLINDER 0203-36 INTO DOOR APERTURE. IMPORTANT: ENSURE COVER IS FITTED AS SHOWN.

SECURE EURO CYLINDER 0203-36 AS SHOWN ABOVE.

PLEASE NOTE: FIXING IS PART OF THE EURO MORTICE LOCK ASSEMBLY.

LOCATE AND SECURE DOOR HANDLE ASSEMBLY 0203-33 AS SHOWN.