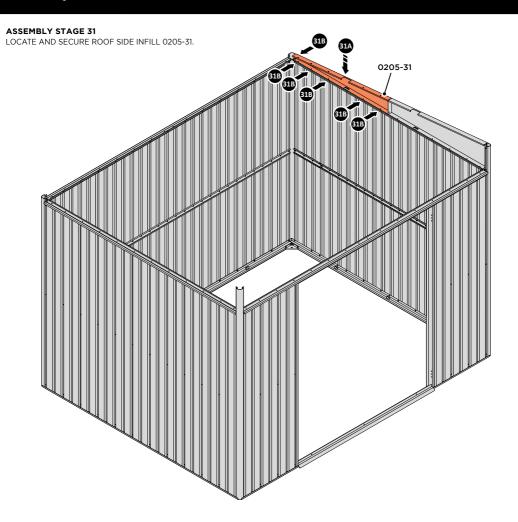

#### **ASSEMBLY STAGE 30**

LOCATE AND SECURE ROOF SIDE INFILL 0205-30.

SECURE ROOF SIDE INFILL AT x7 LOCATIONS INDICATED.

SECURE ROOF SIDE INFILL AT x6 LOCATIONS INDICATED, AS SHOWN ABOVE.

#### **ASSEMBLY STAGE 32**

SECURE ROOF SIDE INFILLS 0205-30 AND 0205-31.

SECURE ROOF SIDE INFILLS 0205-30 AND 0205-31 AT  $\ensuremath{\mathsf{x2}}$  LOCATIONS SHOWN ABOVE.