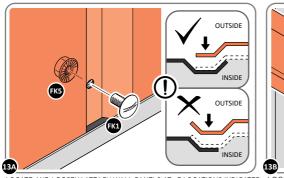

THIS STAGE.





LOCATE FIRST WALL PANEL 0205-13 (1850 x 425mm) AS SHOWN ABOVE. **IMPORTANT**: ENSURE PANEL IS IN THE CORRECT ORIENTATION.



LOOSELY ATTACH WALL PANEL AT x2 LOCATIONS INDICATED ONLY. IMPORTANT: DO NOT SECURE ANY FIXING POINTS OTHER THAN THOSE INDICATED.





LOCATE WALL PANEL 0205-12 INTO POSITION AS SHOWN ABOVE. IMPORTANT: ENSURE PANEL IS IN THE CORRECT ORIENTATION.



LOOSELY ATTACH BACK WALL PANEL AT x3 LOCATIONS INDICATED ONLY.

IMPORTANT: DO NOT SECURE ANY FIXING POINTS OTHER THAN THOSE INDICATED.

LOCATE AND LOOSELY ATTACH LONG CENTRE BRACE 0205-08.





LOCATE AND LOOSELY ATTACH LONG CENTRE BRACE 0205-08 AS SHOWN AT  ${\it x5}$  LOCATIONS INDICATED ABOVE.



LOOSELY ATTACH AT x5 LOCATIONS INDICATED ONLY.

IMPORTANT: DO NOT SECURE AT OUTER FIXING POINT INDICATED.







LOCATE AND LOOSELY ATTACH WALL PANELS AT x3 LOCATIONS INDICATED. LOOSELY ATTACH AT x3 LOCATIONS INDICATED ONLY. IMPORTANT: ENSURE PANELS ARE IN THE CORRECT ORIENTATION.









LOOSELY ATTACH AT x3 LOCATIONS INDICATED ONLY.









LOOSELY ATTACH CORNER POST AT x2 LOCATIONS INDICATED ONLY. IMPORTANT: DO NOT SECURE AT UPPER FIXING POINT AT THIS STAGE.

LOCATE AND LOOSELY ATTACH WALL PANEL 0205-13 (1850 x 425mm).





LOCATE FIRST WALL PANEL 0205-13 (1850 x 425mm) AS SHOWN ABOVE. IMPORTANT: ENSURE PANEL IS IN THE CORRECT ORIENTATION.



LOOSELY ATTACH WALL PANEL AT x2 LOCATIONS INDICATED ONLY. IMPORTANT: DO NOT SECURE ANY FIXING POINTS OTHER THAN THOSE INDICATED.

LOCATE AND LOOSELY ATTACH WALL PANELS 0205-12 (1850 x 625mm).





LOCATE WALL PANELS 0205-12 INTO POSITION AS SHOWN ABOVE.