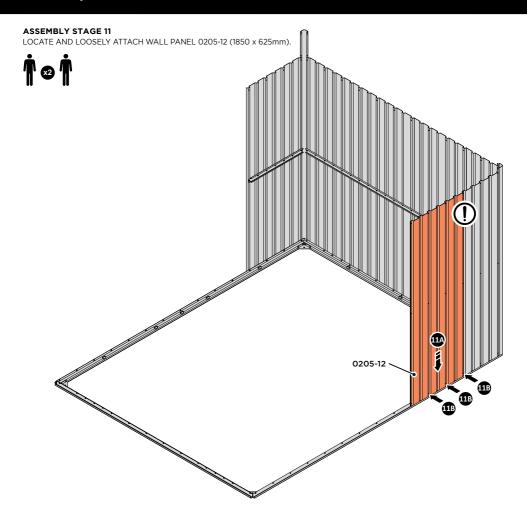

#### **ASSEMBLY STAGE 2**

LOCATE AND LOOSELY ATTACH WALL PANEL 0205-12 (1850 x 625mm).

LOCATE WALL PANEL 0205-12 INTO POSITION AS SHOWN ABOVE. IMPORTANT: ENSURE PANEL IS IN THE CORRECT ORIENTATION.

LOOSELY ATTACH WALL PANEL ONTO FLOOR RAIL AT x2 LOCATIONS INDICATED. IMPORTANT: DO NOT SECURE AT OUTER FIXING POINTS AT THIS STAGE.