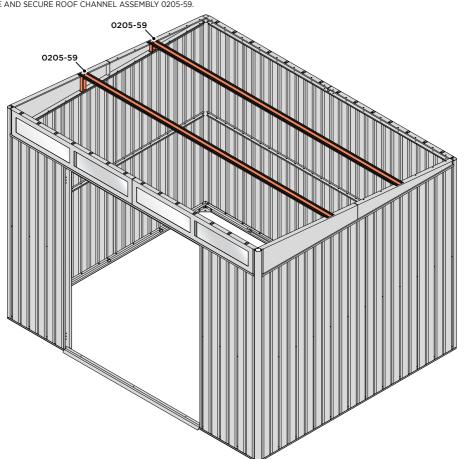

LOCATE AND SECURE ROOF SUPPORTS 0205-20 AND 0205-21.

LOCATE AND SECURE SHORT ROOF SUPPORT 0205-21 AS SHOWN ABOVE.

ABOVE.

LOCATE AND SECURE ROOF CHANNEL ASSEMBLY 0205-59.

SLOT EACH ROOF CHANNEL ASSEMBLY 0205-59 INTO ROOF SUPPORT.

SECURE ROOF CHANNEL ASSEMBLY AT EACH FIXING POINT (x3 EACH SIDE) USING FASTENERS DETAILED ABOVE.