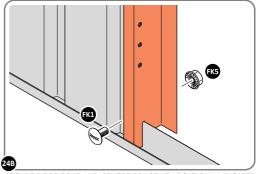

LOCATE AND LOOSELY ATTACH LEFT-HAND DOOR POST 0205-17.

LOCATE LEFT-HAND DOOR POST 0205-17 AS SHOWN ABOVE. IMPORTANT: ENSURE DOOR POST IS IN THE CORRECT ORIENTATION.

SECURE DOOR POST AND CENTRE BRACE AT LOCATIONS INDICATED. IMPORTANT: DO NOT SECURE AT UPPER FIXING POINT AT THIS STAGE.