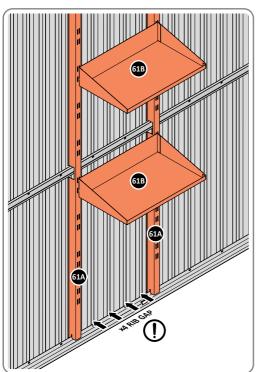

FIX EACH GAS STRUT 0205-63 ONTO RELEVANT GAS STRUT BALL JOINTS. **PLEASE NOTE**: PUSHES DOWN ON DOOR AND UPWARDS ON DOOR FRAME.

LOCATE AND SECURE SHELF ASSEMBLY 0205-BLACK-SRH KIT.

THE SHELF ASSEMBLY CAN BE LOCATED AS DESIRED, PLEASE DETERMINE THE MOST SUITABLE LOCATION AND ASSEMBLE AS SHOWN IN FIG.61A & 61B.

SLIDE SHELF POST UP INTO ROOF FRAME, ONCE THERE IS ENOUGH CLEARANCE AT THE BOTTOM LOCATE SHELF POST OVER FLOOR FRAME AND LOWER.

LOCATE EACH SHELF 0205-38-02 ONTO SHELF POST AS DESIRED. PLEASE NOTE: THE SHELF SIMPLY HOOKS ONTO THE POST.