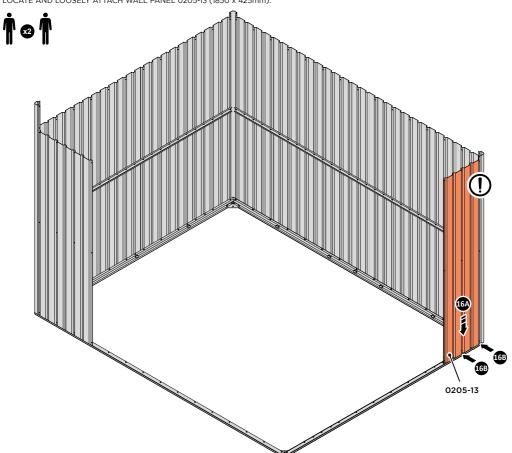

LOOSELY ATTACH AT LOCATIONS INDICATED ONLY.

IMPORTANT: DO NOT SECURE ANY FIXING POINTS OTHER THAN THOSE INDICATED.

LOCATE AND LOOSELY ATTACH WALL PANEL 0205-13 (1850 x 425mm).

LOCATE AND LOOSELY ATTACH WALL PANEL AT x2 LOCATIONS INDICATED. IMPORTANT: ENSURE PANEL IS IN THE CORRECT ORIENTATION.

LOOSELY ATTACH AT x2 LOCATIONS INDICATED ONLY. IMPORTANT: DO NOT SECURE ANY FIXING POINTS OTHER THAN THOSE INDICATED.

LOCATE AND LOOSELY ATTACH CORNER POST 0205-14 (1885mm).

LOOSELY ATTACH CORNER POST AT x2 LOCATIONS INDICATED ONLY. IMPORTANT: DO NOT SECURE AT UPPER FIXING POINT AT THIS STAGE.