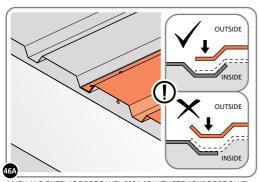

#### **ASSEMBLY STAGE 44**

LOCATE A ROOF PANEL SIDE 0205-23 ALIGN WITH AIR BEND TABS AS INDICATED.

SECURE ROOF PANELS AT X8 LOCATIONS INDICATED USING TYPICAL FIXING METHOD. IMPORTANT: ENSURE RUBBER WASHER FK4 IS LOCATED AS SHOWN.

ALIGN AND OVERLAP ROOF PANEL 0205-25 WITH ROOF PANEL SIDE AS SHOWN. IMPORTANT: ENSURE PANELS ALWAYS OVERLAP AS SHOWN.

SECURE ROOF PANELS AT x 4 LOCATIONS INDICATED USING TYPICAL FIXING METHOD. IMPORTANT: ENSURE RUBBER WASHER FK4 IS LOCATED AS SHOWN.

ALIGN AND OVERLAP ROOF PANEL 0204-23 WITH PREVIOUS ROOF PANEL. IMPORTANT: ENSURE PANELS ALWAYS OVERLAP AS SHOWN.

SECURE ROOF PANEL AT LOCATIONS INDICATED USING TYPICAL FIXING METHOD. IMPORTANT: ENSURE RUBBER WASHER FK4 IS LOCATED AS SHOWN.