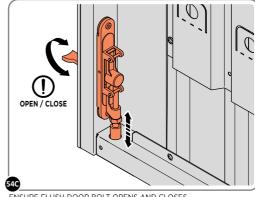

#### **ASSEMBLY STAGE 54 CONTINUED**

LOCATE AND SECURE LEFT-HAND DOOR ASSEMBLY 0205-37 FURNITURE.

ATTACH DOOR BOLT ONTO FLUSH DOOR BOLT.

ENSURE FLUSH DOOR BOLT OPENS AND CLOSES.

LOCATE AND SECURE EURO MORTICE LOCK 0203-32 AND CATCH PLATE COVER 0203-41 AS SHOWN ABOVE.