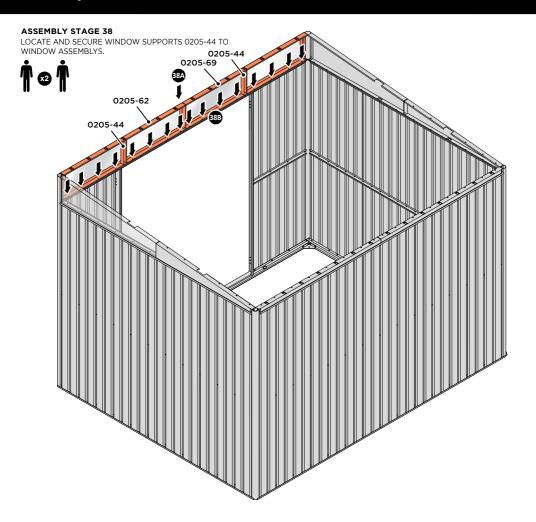

#### **ASSEMBLY STAGE 37**

SECURE ROOF REAR INFILL PANELS ONTO EACH OTHER AS SHOWN ABOVE.

LOCATE AND SECURE WINDOW SUPPORTS 0205-44 TO WINDOW ASSEMBLY 0205-62 AND 0205-69 AS SHOWN ABOVE..

SECURE WINDOW ASSEMBLY AT x16 LOCATIONS INDICATED, AS SHOWN ABOVE.