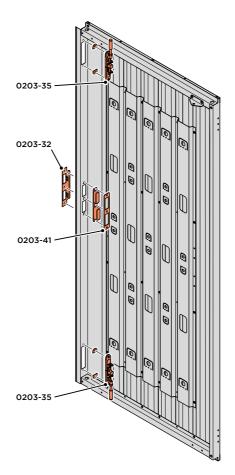

LOCATE AN OPEN GROMMET INTO THE ROOF GUTTER ABOVE WHERE THE DRAIN HOLE WILL BE LOCATED.

LOCATE CLOSED GROMMET INTO THE ROOF GUTTER ON THE OPPOSITE SIDE TO THE LOCATED DRAIN HOLE AS SHOWN ABOVE.

LOCATE AND SECURE RIGHT-HAND DOOR ASSEMBLY 0205-97 FURNITURE.

LOCATE EURO MORTICE LOCK 0203-32 RIGHT-HAND DOOR APERTURE AS SHOWN.

SECURE EURO MORTICE LOCK 0203-32 AT x2 LOCATIONS INDICATED ABOVE. SEE FOLLOWING DATA SHEET FOR COMPLETION OF MORTICE LOCK INSTALLATION.

#### **ASSEMBLY STAGE 54 CONTINUED**

LOCATE AND SECURE LEFT-HAND DOOR ASSEMBLY 0205-37 FURNITURE.

ATTACH DOOR BOLT ONTO FLUSH DOOR BOLT.

ENSURE FLUSH DOOR BOLT OPENS AND CLOSES.

LOCATE AND SECURE EURO MORTICE LOCK 0203-32 AND CATCH PLATE COVER 0203-41 AS SHOWN ABOVE.

SECURED EURO MORTICE LOCK 0203-32 AS SEEN FROM FRONT.

LOCATE AND SECURE A DOOR GROMMET 0203-57 AT EACH LOCATION INDICATED.

LOCATE DOOR GROMMENT 0203-57 AT x2 LOCATIONS AS SHOWN.

PLEASE NOTE: THESE ARE PUSHED ON AND WILL CLICK INTO PLACE.