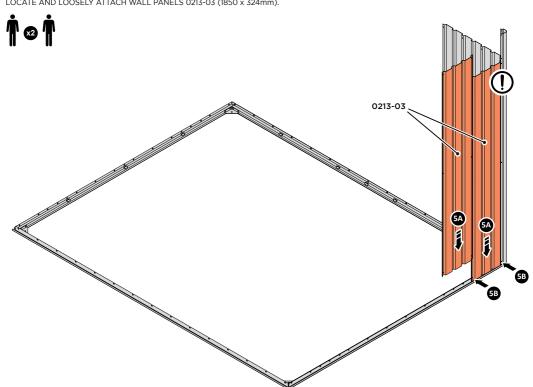

IMPORTANT: DO NOT SECURE AT UPPER FIXING POINT AT THIS STAGE.

LOCATE AND LOOSELY ATTACH WALL PANELS 0213-03 (1850 x 324mm).

LOCATE FIRST WALL PANEL 0213-03 (1850 x 324mm) AS SHOWN ABOVE. IMPORTANT: ENSURE PANEL IS IN THE CORRECT ORIENTATION.

LOOSELY ATTACH WALL PANELS AT LOCATIONS INDICATED ONLY. IMPORTANT: DO NOT SECURE ANY FIXING POINTS OTHER THAN THOSE INDICATED.

LOCATE AND LOOSELY ATTACH MID CENTRE BRACE 0205-09 AS SHOWN AT  $\ensuremath{\text{x2}}$  LOCATIONS INDICATED ABOVE.