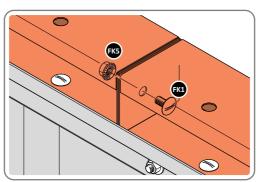

IONS INDICATED, AS SHOWN ABOVE.

#### **ASSEMBLY STAGE 32**

SECURE ROOF SIDE INFILLS 0205-30 AND 0205-31.





SECURE ROOF SIDE INFILLS 0205-30 AND 0205-31 AT  $\ensuremath{\mathsf{x2}}$  LOCATIONS SHOWN ABOVE.

#### **ASSEMBLY STAGE 33**

LOCATE AND SECURE ROOF SIDE INFILL 0205-32.









SECURE ROOF SIDE INFILL AT x7 LOCATIONS INDICATED.





LOCATE ROOF SIDE INFILL 0205-33 AS SHOWN ABOVE.



SECURE ROOF SIDE INFILL AT x6 LOCATIONS INDICATED, AS SHOWN ABOVE.

#### **ASSEMBLY STAGE 35**





SECURE ROOF SIDE INFILLS 0205-32 AND 0205-33 AT x2 LOCATIONS SHOWN ABOVE.

LOCATE AND SECURE ROOF REAR INFILLS 0205-26 AND 0205-27.





LOCATE ROOF REAR INFILLS 0205-26 AND 0205-27 AS SHOWN ABOVE.



SECURE ROOF REAR INFILL AT x16 LOCATIONS INDICATED AS SHOWN ABOVE.

#### **ASSEMBLY STAGE 37**





SECURE ROOF REAR INFILL PANELS ONTO EACH OTHER AS SHOWN ABOVE.





LOCATE AND SECURE WINDOW SUPPORTS 0205-44 TO WINDOW ASSEMBLY 0205-62 AND 0205-69 AS SHOWN ABOVE..



SECURE WINDOW ASSEMBLY AT x16 LOCATIONS INDICATED, AS SHOWN ABOVE.









SECURE ROOF FRONT INFILLS AT x2 LOCATIONS INDICATED.





LOCATE AND SECURE TOP RAIL CORNER BRACKETS 0203-15 IN EACH CORNER OF THE SHED USING THE TYPICAL FIXING METHOD.



SECURE EACH CORNER BRACKET, AS SHOWN ABOVE.

LOCATE AND SECURE ROOF SUPPORTS 0205-20 AND 0205-21.





LOCATE AND SECURE SHORT ROOF SUPPORT 0205-21 AS SHOWN ABOVE.



ABOVE.

LOCATE AND SECURE ROOF CHANNEL ASSEMBLY 0205-59.





SLOT EACH ROOF CHANNEL ASSEMBLY 0205-59 INTO ROOF SUPPORT.



SECURE ROOF CHANNEL ASSEMBLY AT EACH FIXING POINT (x3 EACH SIDE) USING FASTENERS DETAILED