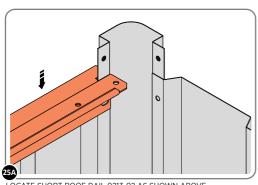

#### **ASSEMBLY STAGE 27**

LOCATE AND LOOSELY ATTACH LONG ROOF RAIL 0205-18.

LOOSELY ATTACH AT x8 LOCATIONS INDICATED.