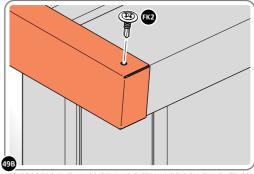

SECURE ROOF CAP AT x14 LOCATIONS INDICATED USING TYPICAL FIXING METHOD. PLEASE NOTE: THE FIXING USED IS A SELF DRILLING COMPONENT.

SLIDE ROOF GUTTER 0205-75 INTO POSITION AT THE REAR OF THE SHED ROOF.

SECURE ROOF GUTTER AT x14 LOCATIONS INDICATED USING TYPICAL FIXING METHOD.