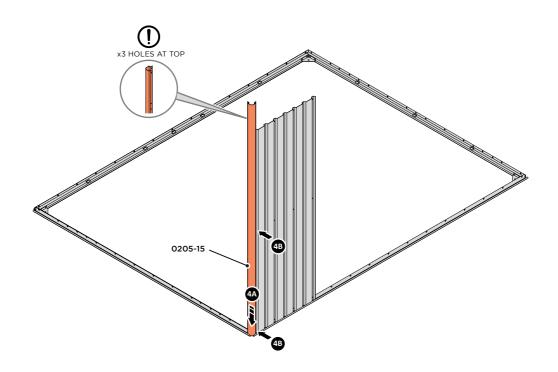

LOCATE AND LOOSELY ATTACH CORNER POST 0205-15 (2100mm).

LOCATE CORNER POST 0205-15 (2100mm) AS SHOWN ABOVE. IMPORTANT: ENSURE PANEL IS IN THE CORRECT ORIENTATION.

LOOSELY ATTACH CORNER POST AT LOCATION INDICATED ONLY.

IMPORTANT: DO NOT SECURE AT UPPER FIXING POINT AT THIS STAGE.

LOCATE AND LOOSELY ATTACH WALL PANELS 0213-03 (1850 x 324mm).

LOCATE FIRST WALL PANEL 0213-03 (1850 x 324mm) AS SHOWN ABOVE. IMPORTANT: ENSURE PANEL IS IN THE CORRECT ORIENTATION.