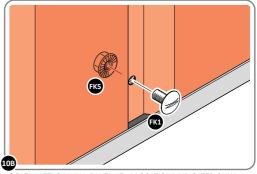

LOOSELY ATTACH AT LOCATIONS INDICATED ONLY.

IMPORTANT: DO NOT SECURE ANY FIXING POINTS OTHER THAN THOSE INDICATED.

LOCATE AND LOOSELY ATTACH WALL PANEL 0205-13 (1850 x 425mm).

LOCATE AND LOOSELY ATTACH WALL PANEL AT x2 LOCATIONS INDICATED. IMPORTANT: ENSURE PANEL IS IN THE CORRECT ORIENTATION.

LOOSELY ATTACH AT x2 LOCATIONS INDICATED ONLY. IMPORTANT: DO NOT SECURE ANY FIXING POINTS OTHER THAN THOSE INDICATED.

LOCATE AND LOOSELY ATTACH CORNER POST 0205-14 (1885mm).

LOOSELY ATTACH CORNER POST AT x2 LOCATIONS INDICATED ONLY. IMPORTANT: DO NOT SECURE AT UPPER FIXING POINT AT THIS STAGE.

LOCATE FIRST WALL PANEL 0205-13 (1850 x 425mm) AS SHOWN ABOVE. **IMPORTANT**: ENSURE PANEL IS IN THE CORRECT ORIENTATION.

LOOSELY ATTACH WALL PANEL AT x2 LOCATIONS INDICATED ONLY. IMPORTANT: DO NOT SECURE ANY FIXING POINTS OTHER THAN THOSE INDICATED.