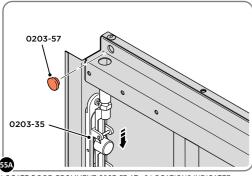

SECURED EURO MORTICE LOCK 0203-32 AS SEEN FROM FRONT.

LOCATE AND SECURE A DOOR GROMMET 0203-57 AT EACH LOCATION INDICATED.

LOCATE DOOR GROMMENT 0203-57 AT x2 LOCATIONS AS SHOWN.

PLEASE NOTE: THESE ARE PUSHED ON AND WILL CLICK INTO PLACE.