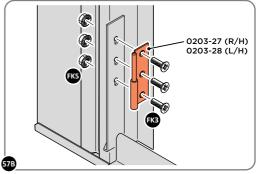

LOCATE AND SECURE DOOR HINGES ONTO DOOR ASSEMBLIES.

SECURE DOOR HINGE PLATE AND HINGE 0203-27 AND 0203-28 AS SHOWN.

IMPORTANT: ENSURE CORRECT DOOR HINGE IS SECURED TO CORRECT DOOR.

LOCATE DOOR POST PLATE 0203-39 WITHIN DOOR FRAME AS SHOWN. IMPORTANT: ENSURE CORRECT DOOR HINGE IS SECURED TO CORRECT DOOR.