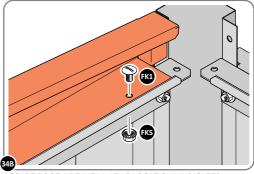

#### **ASSEMBLY STAGE 33**

LOCATE AND SECURE ROOF SIDE INFILL 0205-32.

SECURE ROOF SIDE INFILL AT x7 LOCATIONS INDICATED.

LOCATE ROOF SIDE INFILL 0205-33 AS SHOWN ABOVE.

SECURE ROOF SIDE INFILL AT x6 LOCATIONS INDICATED, AS SHOWN ABOVE.