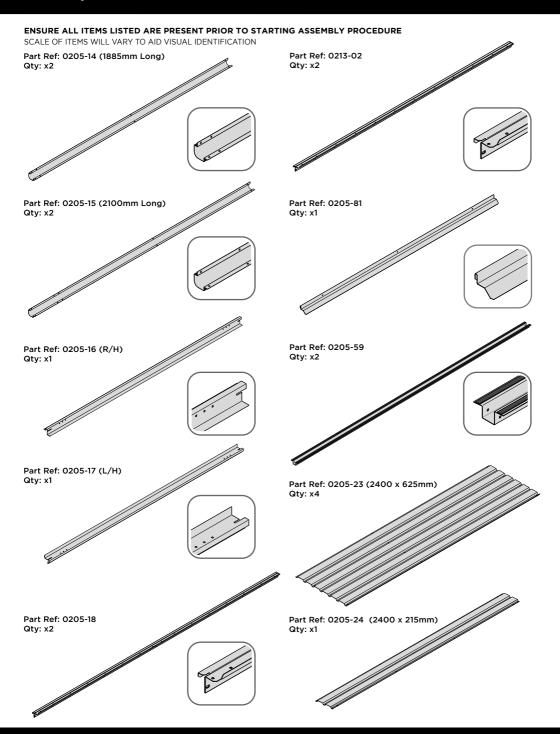

#### ENSURE ALL ITEMS LISTED ARE PRESENT PRIOR TO STARTING ASSEMBLY PROCEDURE

SCALE OF ITEMS WILL VARY TO AID VISUAL IDENTIFICATION

Qty: x1

LOCATE AND LOOSELY ATTACH CORNER POST 0205-15 (2100mm).

LOCATE CORNER POST 0205-15 (2100mm) AS SHOWN ABOVE. IMPORTANT: ENSURE PANEL IS IN THE CORRECT ORIENTATION.

LOOSELY ATTACH CORNER POST AT LOCATION INDICATED ONLY.

LOOSELY ATTACH AT x2 LOCATIONS INDICATED ONLY. IMPORTANT: DO NOT SECURE ANY FIXING POINTS OTHER THAN THOSE INDICATED.

LOCATE AND LOOSELY ATTACH CORNER POST 0205-14 (1885mm).

LOOSELY ATTACH CORNER POST AT x2 LOCATIONS INDICATED ONLY. IMPORTANT: DO NOT SECURE AT UPPER FIXING POINT AT THIS STAGE.

LOCATE AND LOOSELY ATTACH SHORT ROOF RAIL 0213-02.

LOOSELY ATTACH AT x12 LOCATIONS INDICATED.

LOCATE AND LOOSELY ATTACH LONG ROOF RAIL 0205-18.

LOOSELY ATTACH AT x15 LOCATIONS INDICATED.

#### **ASSEMBLY STAGE 27**

LOCATE AND LOOSELY ATTACH LONG ROOF RAIL 0205-18.

LOOSELY ATTACH AT x8 LOCATIONS INDICATED.

LOCATE DOOR STRIP 0205-81 AS SHOWN.

SECURE DOOR STRIP ONTO FLOOR PANELS AT x2 LOCATIONS IMPORTANT: ENSURE DOOR STRIP IS PUSHED AGAINST DOOR POST RETURN.

SECURE DOOR STRIP ONTO FLOOR PANELS AT x2 LOCATIONS INDICATED, USE EXISTING HOLE AS A LOCATION GUIDE.