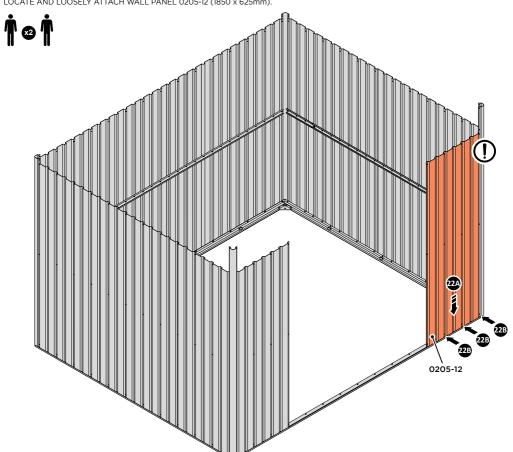

#### **ASSEMBLY STAGE 2**

LOCATE AND LOOSELY ATTACH WALL PANEL 0205-12 (1850 x 625mm).

LOCATE WALL PANEL 0205-12 INTO POSITION AS SHOWN ABOVE. IMPORTANT: ENSURE PANEL IS IN THE CORRECT ORIENTATION.

LOOSELY ATTACH WALL PANEL ONTO FLOOR RAIL AT x2 LOCATIONS INDICATED. IMPORTANT: DO NOT SECURE AT OUTER FIXING POINTS AT THIS STAGE.