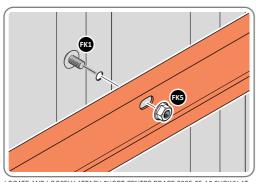

LOCATE AND LOOSELY ATTACH SHORT CENTRE BRACE 0205-85 AS SHOWN AT  ${\bf x2}$  LOCATIONS INDICATED ABOVE.

LOOSELY ATTACH AT x2 LOCATIONS INDICATED ONLY.

IMPORTANT: DO NOT SECURE AT OUTER FIXING POINTS AT THIS STAGE.