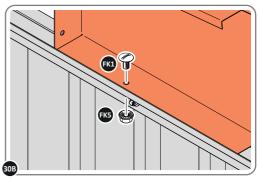

#### **ASSEMBLY STAGE 30**

LOCATE AND SECURE ROOF SIDE INFILL 0205-30.

SECURE ROOF SIDE INFILL AT x7 LOCATIONS INDICATED.

SECURE ROOF SIDE INFILL AT x6 LOCATIONS INDICATED, AS SHOWN ABOVE.