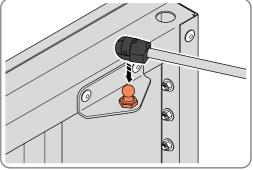

SECURED EURO MORTICE LOCK 0203-32 AS SEEN FROM FRONT.

LOCATE AND SECURE A DOOR GROMMET 0203-57 AT EACH LOCATION INDICATED.

LOCATE DOOR GROMMENT 0203-57 AT x2 LOCATIONS AS SHOWN.

PLEASE NOTE: THESE ARE PUSHED ON AND WILL CLICK INTO PLACE.