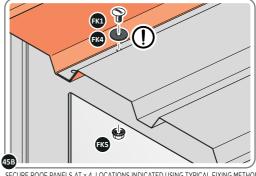

#### **ASSEMBLY STAGE 44**

LOCATE A ROOF PANEL SIDE 0205-23 ALIGN WITH AIR BEND TABS AS INDICATED.

SECURE ROOF PANELS AT X8 LOCATIONS INDICATED USING TYPICAL FIXING METHOD. IMPORTANT: ENSURE RUBBER WASHER FK4 IS LOCATED AS SHOWN.

ALIGN AND OVERLAP ROOF PANEL 0205-25 WITH ROOF PANEL SIDE AS SHOWN. IMPORTANT: ENSURE PANELS ALWAYS OVERLAP AS SHOWN.

SECURE ROOF PANELS AT x 4 LOCATIONS INDICATED USING TYPICAL FIXING METHOD. IMPORTANT: ENSURE RUBBER WASHER FK4 IS LOCATED AS SHOWN.