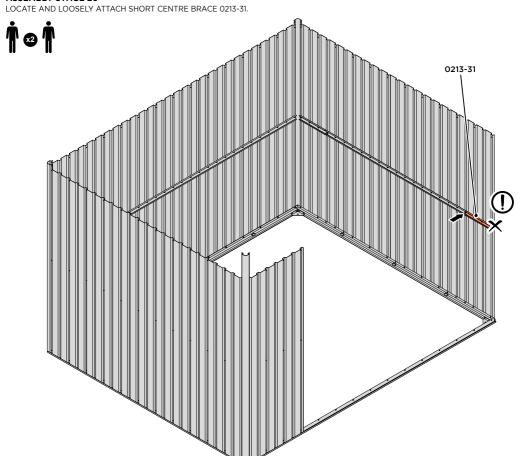

LOCATE AND LOOSELY ATTACH SHORT CENTRE BRACE 0213-31 AS SHOWN AT LOCATION INDICATED ABOVE.

LOOSELY ATTACH AT LOCATION INDICATED ONLY. **IMPORTANT**: DO NOT SECURE AT OUTER FIXING POINT INDICATED.

LOCATE AND LOOSELY ATTACH CORNER POST 0205-15 (2100mm).

LOOSELY ATTACH CORNER POST AT x2 LOCATIONS INDICATED ONLY. IMPORTANT: DO NOT SECURE AT UPPER FIXING POINT AT THIS STAGE.

LOCATE AND LOOSELY ATTACH WALL PANEL 0205-12 (1850 x 625mm).

LOCATE WALL PANEL 0205-12 (1850 x 625mm) AS SHOWN ABOVE. IMPORTANT: ENSURE PANEL IS IN THE CORRECT ORIENTATION.