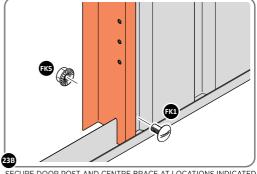

#### **ASSEMBLY STAGE 23**

LOCATE RIGHT-HAND DOOR POST 0205-16 AS SHOWN ABOVE. **IMPORTANT**: ENSURE DOOR POST IS IN THE CORRECT ORIENTATION.

SECURE DOOR POST AND CENTRE BRACE AT LOCATIONS INDICATED.

IMPORTANT: DO NOT SECURE AT UPPER FIXING POINT AT THIS STAGE.