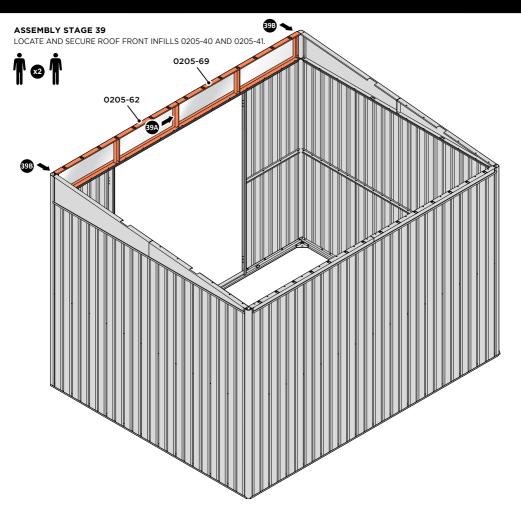

#### **ASSEMBLY STAGE 37**

SECURE ROOF REAR INFILL PANELS ONTO EACH OTHER AS SHOWN ABOVE.

LOCATE AND SECURE WINDOW SUPPORTS 0205-44 TO WINDOW ASSEMBLY 0205-62 AND 0205-69 AS SHOWN ABOVE..

SECURE WINDOW ASSEMBLY AT x16 LOCATIONS INDICATED, AS SHOWN ABOVE.

SECURE ROOF FRONT INFILLS AT x2 LOCATIONS INDICATED.

LOCATE AND SECURE TOP RAIL CORNER BRACKETS 0203-15 IN EACH CORNER OF THE SHED USING THE TYPICAL FIXING METHOD.

SECURE EACH CORNER BRACKET, AS SHOWN ABOVE.