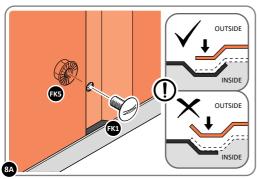

Qty: x8

Part Ref: 0203-57

Qty: x4

Qty: x4

Part Ref: FK8

M8 x 50mm Coach Screw Qty: x8

LOCATE AND SECURE A CORNER BRACE 0203-03 AT EACH LOCATION INDICATED.

SECURE EACH CORNER BRACE 0203-03 AS SHOWN ABOVE.

PLEASE NOTE: SECTION VIEW OF TYPICAL FIXING METHOD.