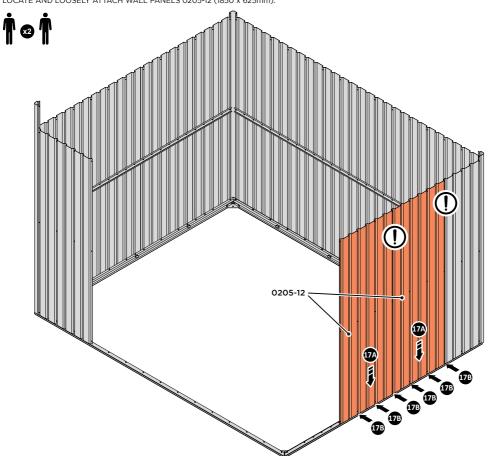

LOCATE AND LOOSELY ATTACH WALL PANELS 0205-12 (1850 x 625mm).

LOCATE WALL PANELS 0205-12 INTO POSITION AS SHOWN ABOVE. **IMPORTANT**: ENSURE PANELS ARE IN THE CORRECT ORIENTATION.

LOOSELY ATTACH WALL PANEL AT x3 LOCATIONS INDICATED ONLY. IMPORTANT: DO NOT SECURE ANY FIXING POINTS OTHER THAN THOSE INDICATED.

LOCATE AND LOOSELY ATTACH SHORT CENTRE BRACE 0213-31 AND CENTRE BRACE 0212-03 AS SHOWN AT LOCATIONS INDICATED ABOVE.

LOOSELY ATTACH CENTRE BRACE 0212-03 AT LOCATIONS INDICATED. IMPORTANT: DO NOT SECURE AT OUTER FIXING POINT INDICATED.