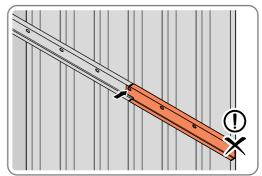

LOOSELY ATTACH WALL PANELS AT LOCATIONS INDICATED ONLY. IMPORTANT: DO NOT SECURE ANY FIXING POINTS OTHER THAN THOSE INDICATED.

LOCATE AND LOOSELY ATTACH MID CENTRE BRACE 0205-09 AS SHOWN AT  $\ensuremath{\text{x2}}$  LOCATIONS INDICATED ABOVE.

LOOSELY ATTACH AT x2 LOCATIONS INDICATED ONLY.

IMPORTANT: DO NOT SECURE AT OUTER FIXING POINT INDICATED.

LOCATE AND LOOSELY ATTACH WALL PANELS 0205-12 (1850 x 625mm).

LOCATE AND LOOSELY ATTACH WALL PANELS AT LOCATIONS INDICATED. IMPORTANT: ENSURE PANELAS ARE IN THE CORRECT ORIENTATION.