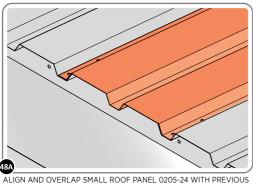

ALIGN AND OVERLAP ROOF PANEL 0204-23 WITH PREVIOUS ROOF PANEL. IMPORTANT: ENSURE PANELS ALWAYS OVERLAP AS SHOWN.

SECURE ROOF PANEL AT LOCATIONS INDICATED USING TYPICAL FIXING METHOD. IMPORTANT: ENSURE RUBBER WASHER FK4 IS LOCATED AS SHOWN.