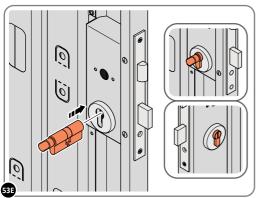

LOCATE EURO MORTICE LOCK 0203-32 RIGHT-HAND DOOR APERTURE AS SHOWN.

SECURE EURO MORTICE LOCK 0203-32 AT x2 LOCATIONS INDICATED ABOVE. SEE FOLLOWING DATA SHEET FOR COMPLETION OF MORTICE LOCK INSTALLATION.