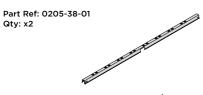

SLIDE SHELF POST UP INTO ROOF FRAME, ONCE THERE IS ENOUGH CLEARANCE AT THE BOTTOM LOCATE SHELF POST OVER FLOOR FRAME AND LOWER.

LOCATE EACH SHELF 0205-38-02 ONTO SHELF POST AS DESIRED. PLEASE NOTE: THE SHELF SIMPLY HOOKS ONTO THE POST.