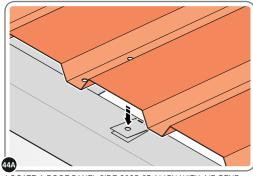

#### **ASSEMBLY STAGE 44**

LOCATE A ROOF PANEL SIDE 0205-23 ALIGN WITH AIR BEND TABS AS INDICATED.

SECURE ROOF PANELS AT X8 LOCATIONS INDICATED USING TYPICAL FIXING METHOD. IMPORTANT: ENSURE RUBBER WASHER FK4 IS LOCATED AS SHOWN.

ALIGN AND OVERLAP ROOF PANEL 0205-25 WITH ROOF PANEL SIDE AS SHOWN. IMPORTANT: ENSURE PANELS ALWAYS OVERLAP AS SHOWN.

SECURE ROOF PANELS AT x 4 LOCATIONS INDICATED USING TYPICAL FIXING METHOD. IMPORTANT: ENSURE RUBBER WASHER FK4 IS LOCATED AS SHOWN.