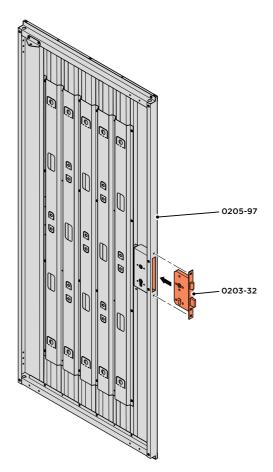

LOCATE AN OPEN GROMMET INTO THE ROOF GUTTER ABOVE WHERE THE DRAIN HOLE WILL BE LOCATED.

LOCATE CLOSED GROMMET INTO THE ROOF GUTTER ON THE OPPOSITE SIDE TO THE LOCATED DRAIN HOLE AS SHOWN ABOVE.

LOCATE AND SECURE RIGHT-HAND DOOR ASSEMBLY 0205-97 FURNITURE.

LOCATE EURO MORTICE LOCK 0203-32 RIGHT-HAND DOOR APERTURE AS SHOWN.

SECURE EURO MORTICE LOCK 0203-32 AT x2 LOCATIONS INDICATED ABOVE. SEE FOLLOWING DATA SHEET FOR COMPLETION OF MORTICE LOCK INSTALLATION.