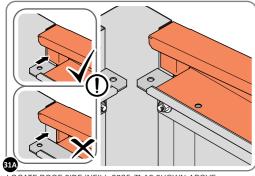

#### **ASSEMBLY STAGE 32**

SECURE ROOF SIDE INFILLS 0205-30 AND 0205-31.

SECURE ROOF SIDE INFILLS 0205-30 AND 0205-31 AT  $\ensuremath{\mathsf{x2}}$  LOCATIONS SHOWN ABOVE.