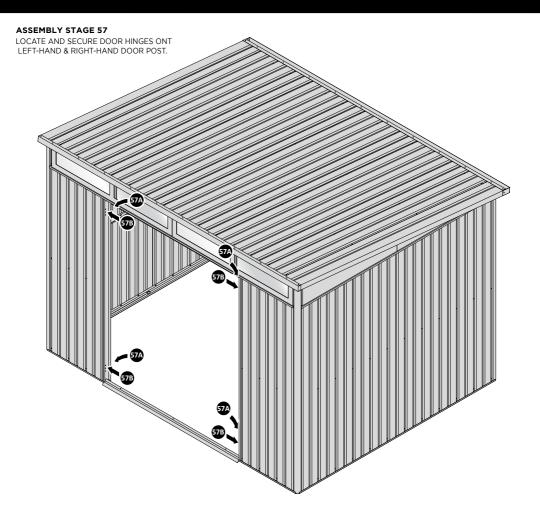

#### **ASSEMBLY STAGE 28**

LOCATE GROUND ANCHOR BRACKETS 0205-57.

THESE BRACKETS ARE SECURED USING GROUND ANCHOR KIT ONCE THE SHED WALL PANELS ARE FULLY ASSEMBLED (SEE PAGE 'I')

LOCATE x4 GROUND ANCHOR BRACKETS 0205-57 AS SHOWN ABOVE, THESE ALLOW FOR FIXING TO A CONCRETE BASE AT A LATER STAGE IF DESIRED.

LOCATE DOOR STRIP 0205-81 AS SHOWN.

SECURE DOOR STRIP ONTO FLOOR PANELS AT x2 LOCATIONS IMPORTANT: ENSURE DOOR STRIP IS PUSHED AGAINST DOOR POST RETURN.

SECURE DOOR STRIP ONTO FLOOR PANELS AT x2 LOCATIONS INDICATED, USE EXISTING HOLE AS A LOCATION GUIDE.