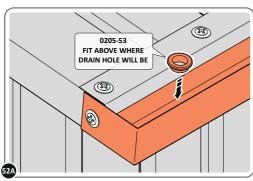

LOCATE AN OPEN GROMMET INTO THE ROOF GUTTER ABOVE WHERE THE DRAIN HOLE WILL BE LOCATED.

LOCATE CLOSED GROMMET INTO THE ROOF GUTTER ON THE OPPOSITE SIDE TO THE LOCATED DRAIN HOLE AS SHOWN ABOVE.

LOCATE AND SECURE RIGHT-HAND DOOR ASSEMBLY 0205-97 FURNITURE.