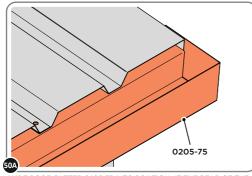

SECURE ROOF CAP AT x14 LOCATIONS INDICATED USING TYPICAL FIXING METHOD. PLEASE NOTE: THE FIXING USED IS A SELF DRILLING COMPONENT.

SLIDE ROOF GUTTER 0205-75 INTO POSITION AT THE REAR OF THE SHED ROOF.

SECURE ROOF GUTTER AT x14 LOCATIONS INDICATED USING TYPICAL FIXING METHOD.