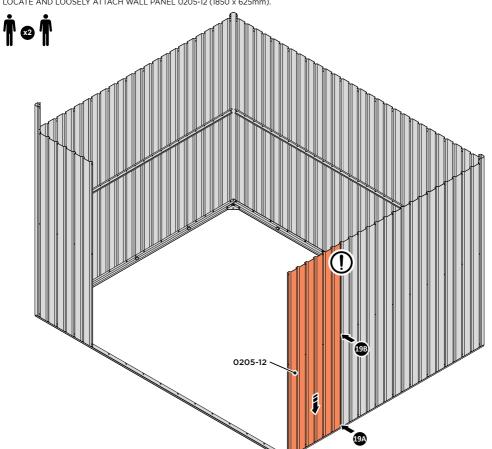

#### **ASSEMBLY STAGE 2**

LOCATE AND LOOSELY ATTACH WALL PANEL 0205-12 (1850 x 625mm).

LOCATE WALL PANEL 0205-12 INTO POSITION AS SHOWN ABOVE. IMPORTANT: ENSURE PANEL IS IN THE CORRECT ORIENTATION.

LOOSELY ATTACH WALL PANEL ONTO FLOOR RAIL AT x2 LOCATIONS INDICATED. IMPORTANT: DO NOT SECURE AT OUTER FIXING POINTS AT THIS STAGE.