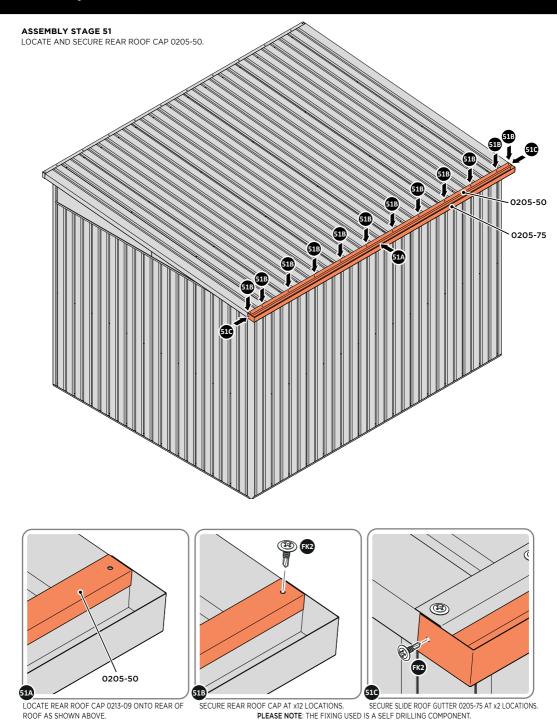

SECURE ROOF CAP AT x14 LOCATIONS INDICATED USING TYPICAL FIXING METHOD. PLEASE NOTE: THE FIXING USED IS A SELF DRILLING COMPONENT.

SLIDE ROOF GUTTER 0205-75 INTO POSITION AT THE REAR OF THE SHED ROOF.

SECURE ROOF GUTTER AT x14 LOCATIONS INDICATED USING TYPICAL FIXING METHOD.

LOCATE AN OPEN GROMMET INTO THE ROOF GUTTER ABOVE WHERE THE DRAIN HOLE WILL BE LOCATED.

LOCATE CLOSED GROMMET INTO THE ROOF GUTTER ON THE OPPOSITE SIDE TO THE LOCATED DRAIN HOLE AS SHOWN ABOVE.

LOCATE AND SECURE RIGHT-HAND DOOR ASSEMBLY 0205-97 FURNITURE.