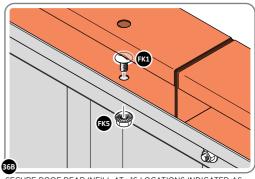

SECURE ROOF SIDE INFILL AT x7 LOCATIONS INDICATED.









SECURE ROOF SIDE INFILL AT x6 LOCATIONS INDICATED, AS SHOWN ABOVE.

#### **ASSEMBLY STAGE 32**

SECURE ROOF SIDE INFILLS 0205-30 AND 0205-31.





SECURE ROOF SIDE INFILLS 0205-30 AND 0205-31 AT  $\ensuremath{\mathsf{x2}}$  LOCATIONS SHOWN ABOVE.

#### **ASSEMBLY STAGE 33**

LOCATE AND SECURE ROOF SIDE INFILL 0205-32.









SECURE ROOF SIDE INFILL AT x7 LOCATIONS INDICATED.





LOCATE ROOF SIDE INFILL 0205-33 AS SHOWN ABOVE.



SECURE ROOF SIDE INFILL AT x6 LOCATIONS INDICATED, AS SHOWN ABOVE.

#### **ASSEMBLY STAGE 35**





SECURE ROOF SIDE INFILLS 0205-32 AND 0205-33 AT x2 LOCATIONS SHOWN ABOVE.

LOCATE AND SECURE ROOF REAR INFILLS 0205-26 AND 0205-27.





LOCATE ROOF REAR INFILLS 0205-26 AND 0205-27 AS SHOWN ABOVE.



SECURE ROOF REAR INFILL AT x16 LOCATIONS INDICATED AS SHOWN ABOVE.

#### **ASSEMBLY STAGE 37**





SECURE ROOF REAR INFILL PANELS ONTO EACH OTHER AS SHOWN ABOVE.





LOCATE AND SECURE WINDOW SUPPORTS 0205-44 TO WINDOW ASSEMBLY 0205-62 AND 0205-69 AS SHOWN ABOVE..



SECURE WINDOW ASSEMBLY AT x16 LOCATIONS INDICATED, AS SHOWN ABOVE.









SECURE ROOF FRONT INFILLS AT x2 LOCATIONS INDICATED.





LOCATE AND SECURE TOP RAIL CORNER BRACKETS 0203-15 IN EACH CORNER OF THE SHED USING THE TYPICAL FIXING METHOD.



SECURE EACH CORNER BRACKET, AS SHOWN ABOVE.

LOCATE AND SECURE ROOF SUPPORTS 0205-20 AND 0205-21.





LOCATE AND SECURE SHORT ROOF SUPPORT 0205-21 AS SHOWN ABOVE.



ABOVE.

LOCATE AND SECURE ROOF CHANNEL ASSEMBLY 0205-59.





SLOT EACH ROOF CHANNEL ASSEMBLY 0205-59 INTO ROOF SU