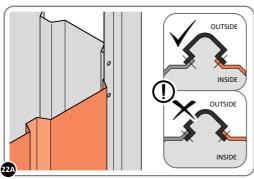

#### **ASSEMBLY STAGE 2**

LOCATE AND LOOSELY ATTACH WALL PANEL 0205-12 (1850 x 625mm).

LOCATE WALL PANEL 0205-12 INTO POSITION AS SHOWN ABOVE. IMPORTANT: ENSURE PANEL IS IN THE CORRECT ORIENTATION.

LOOSELY ATTACH WALL PANEL ONTO FLOOR RAIL AT x2 LOCATIONS INDICATED. IMPORTANT: DO NOT SECURE AT OUTER FIXING POINTS AT THIS STAGE.