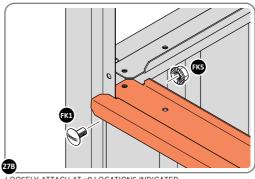

#### **ASSEMBLY STAGE 27**

LOCATE AND LOOSELY ATTACH LONG ROOF RAIL 0205-18.

LOOSELY ATTACH AT x8 LOCATIONS INDICATED.