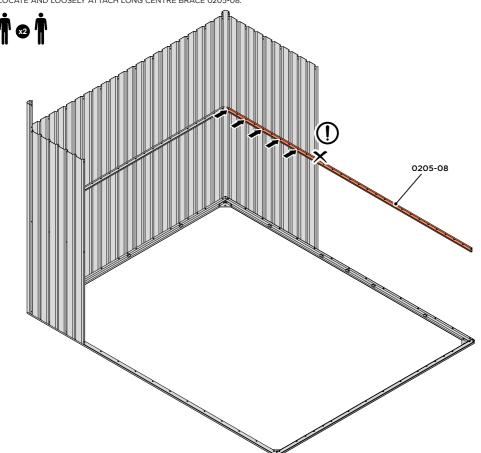

LOCATE AND LOOSELY ATTACH LONG CENTRE BRACE 0205-08.

LOCATE AND LOOSELY ATTACH LONG CENTRE BRACE 0205-08 AS SHOWN AT  ${\it x5}$  LOCATIONS INDICATED ABOVE.

LOOSELY ATTACH AT x5 LOCATIONS INDICATED ONLY.

IMPORTANT: DO NOT SECURE AT OUTER FIXING POINT INDICATED.

LOCATE AND LOOSELY ATTACH WALL PANELS AT x3 LOCATIONS INDICATED. LOOSELY ATTACH AT x3 LOCATIONS INDICATED ONLY. IMPORTANT: ENSURE PANELS ARE IN THE CORRECT ORIENTATION.