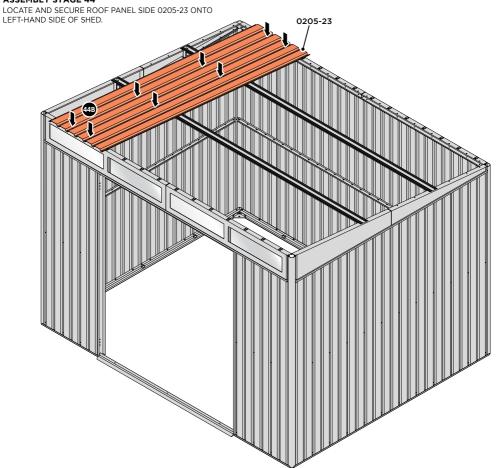

#### **ASSEMBLY STAGE 44**

LOCATE A ROOF PANEL SIDE 0205-23 ALIGN WITH AIR BEND TABS AS INDICATED.

SECURE ROOF PANELS AT X8 LOCATIONS INDICATED USING TYPICAL FIXING METHOD. IMPORTANT: ENSURE RUBBER WASHER FK4 IS LOCATED AS SHOWN.