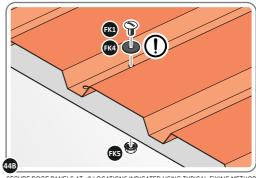

#### **ASSEMBLY STAGE 44**

LOCATE A ROOF PANEL SIDE 0205-23 ALIGN WITH AIR BEND TABS AS INDICATED.

SECURE ROOF PANELS AT X8 LOCATIONS INDICATED USING TYPICAL FIXING METHOD. IMPORTANT: ENSURE RUBBER WASHER FK4 IS LOCATED AS SHOWN.

ALIGN AND OVERLAP ROOF PANEL 0205-25 WITH ROOF PANEL SIDE AS SHOWN. IMPORTANT: ENSURE PANELS ALWAYS OVERLAP AS SHOWN.

SECURE ROOF PANELS AT x 4 LOCATIONS INDICATED USING TYPICAL FIXING METHOD. IMPORTANT: ENSURE RUBBER WASHER FK4 IS LOCATED AS SHOWN.