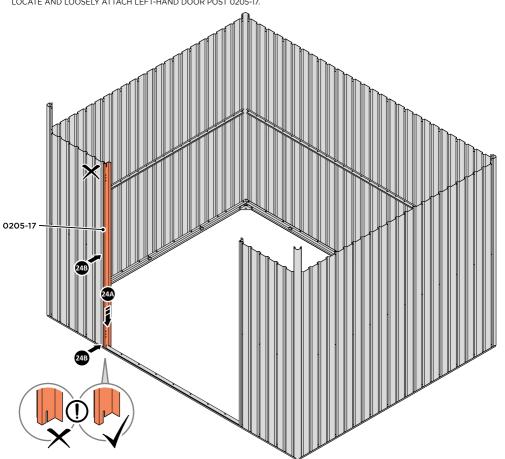

LOCATE AND LOOSELY ATTACH LEFT-HAND DOOR POST 0205-17.

LOCATE LEFT-HAND DOOR POST 0205-17 AS SHOWN ABOVE. IMPORTANT: ENSURE DOOR POST IS IN THE CORRECT ORIENTATION.

SECURE DOOR POST AND CENTRE BRACE AT LOCATIONS INDICATED. IMPORTANT: DO NOT SECURE AT UPPER FIXING POINT AT THIS STAGE.