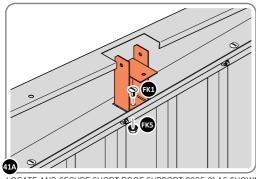

LOCATE AND SECURE ROOF SUPPORTS 0205-20 AND 0205-21.

LOCATE AND SECURE SHORT ROOF SUPPORT 0205-21 AS SHOWN ABOVE.

ABOVE.

LOCATE AND SECURE ROOF CHANNEL ASSEMBLY 0205-59.

SLOT EACH ROOF CHANNEL ASSEMBLY 0205-59 INTO ROOF SUPPORT.

SECURE ROOF CHANNEL ASSEMBLY AT EACH FIXING POINT (x3 EACH SIDE) USING FASTENERS DETAILED ABOVE.