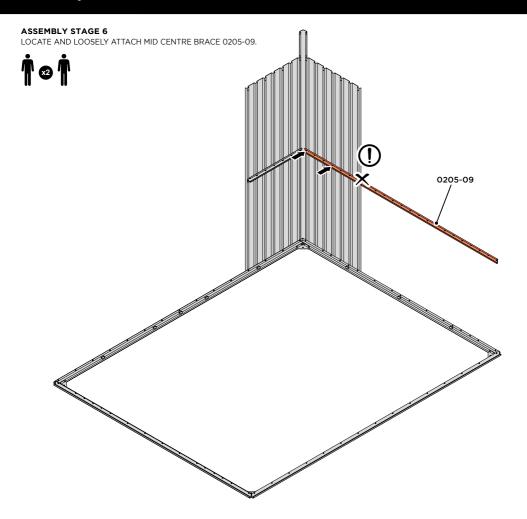

LOOSELY ATTACH WALL PANELS AT LOCATIONS INDICATED ONLY. IMPORTANT: DO NOT SECURE ANY FIXING POINTS OTHER THAN THOSE INDICATED.

LOCATE AND LOOSELY ATTACH MID CENTRE BRACE 0205-09 AS SHOWN AT  $\ensuremath{\text{x2}}$  LOCATIONS INDICATED ABOVE.

LOOSELY ATTACH AT x2 LOCATIONS INDICATED ONLY.

IMPORTANT: DO NOT SECURE AT OUTER FIXING POINT INDICATED.

LOCATE AND LOOSELY ATTACH WALL PANELS 0205-12 (1850 x 625mm).

LOCATE AND LOOSELY ATTACH WALL PANELS AT LOCATIONS INDICATED. IMPORTANT: ENSURE PANELAS ARE IN THE CORRECT ORIENTATION.