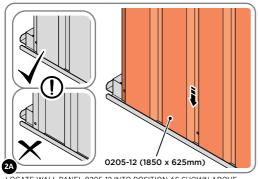

#### **ASSEMBLY STAGE 2**

LOCATE AND LOOSELY ATTACH WALL PANEL 0205-12 (1850 x 625mm).

LOCATE WALL PANEL 0205-12 INTO POSITION AS SHOWN ABOVE. IMPORTANT: ENSURE PANEL IS IN THE CORRECT ORIENTATION.

LOOSELY ATTACH WALL PANEL ONTO FLOOR RAIL AT x2 LOCATIONS INDICATED. IMPORTANT: DO NOT SECURE AT OUTER FIXING POINTS AT THIS STAGE.