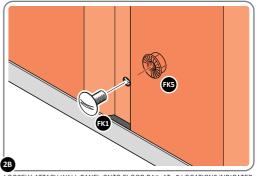

#### **ASSEMBLY STAGE 2**

LOCATE AND LOOSELY ATTACH WALL PANEL 0205-12 (1850 x 625mm).

LOCATE WALL PANEL 0205-12 INTO POSITION AS SHOWN ABOVE. IMPORTANT: ENSURE PANEL IS IN THE CORRECT ORIENTATION.

LOOSELY ATTACH WALL PANEL ONTO FLOOR RAIL AT x2 LOCATIONS INDICATED. IMPORTANT: DO NOT SECURE AT OUTER FIXING POINTS AT THIS STAGE.