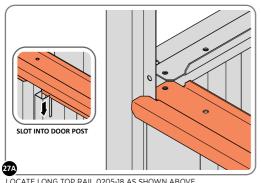

#### **ASSEMBLY STAGE 27**

LOCATE AND LOOSELY ATTACH LONG ROOF RAIL 0205-18.

LOOSELY ATTACH AT x8 LOCATIONS INDICATED.