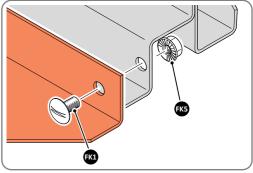

#### **GROUND ANCHOR KIT**

A Ground Anchor Kit is supplied, this is to secure the product to a solid concrete base, the shed has x4 clamp plates in each corner.

We strongly adviseThat the Shed is anchored using this kit.

The diagram illustrates the typical fixing method, once the shed is assembled, access the clamp brackets by removing the appropriate floor panel and secure as required.

#### **GROUND ANCHOR KIT 0205-56**

Part Ref: FK8 M8 x 50mm Coach Screw Qty: x8

Part Ref: FK7 Expansion Plug Qty: x8