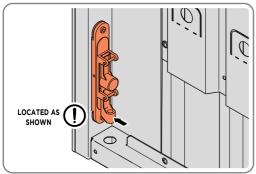

SECURE EACH FLUSH DOOR BOLT ENSURING PLATE PACKER 0203-40 IS LOCATED AS SHOWN ABOVE.