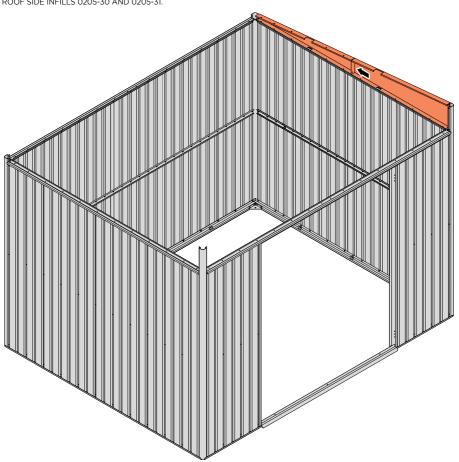

#### **ASSEMBLY STAGE 30**

LOCATE AND SECURE ROOF SIDE INFILL 0205-30.

SECURE ROOF SIDE INFILL AT x7 LOCATIONS INDICATED.

SECURE ROOF SIDE INFILL AT x6 LOCATIONS INDICATED, AS SHOWN ABOVE.

#### **ASSEMBLY STAGE 32**

SECURE ROOF SIDE INFILLS 0205-30 AND 0205-31.

SECURE ROOF SIDE INFILLS 0205-30 AND 0205-31 AT  $\ensuremath{\mathsf{x2}}$  LOCATIONS SHOWN ABOVE.