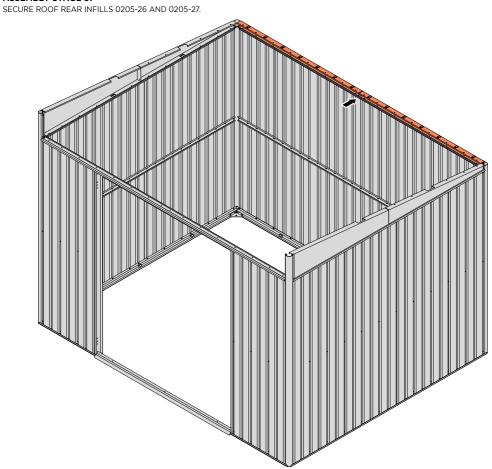

#### **ASSEMBLY STAGE 35**

SECURE ROOF SIDE INFILLS 0205-32 AND 0205-33 AT x2 LOCATIONS SHOWN ABOVE.

LOCATE AND SECURE ROOF REAR INFILLS 0205-26 AND 0205-27.

LOCATE ROOF REAR INFILLS 0205-26 AND 0205-27 AS SHOWN ABOVE.

SECURE ROOF REAR INFILL AT x16 LOCATIONS INDICATED AS SHOWN ABOVE.