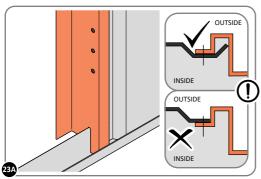

#### **ASSEMBLY STAGE 23**

LOCATE RIGHT-HAND DOOR POST 0205-16 AS SHOWN ABOVE. **IMPORTANT**: ENSURE DOOR POST IS IN THE CORRECT ORIENTATION.

SECURE DOOR POST AND CENTRE BRACE AT LOCATIONS INDICATED.

IMPORTANT: DO NOT SECURE AT UPPER FIXING POINT AT THIS STAGE.