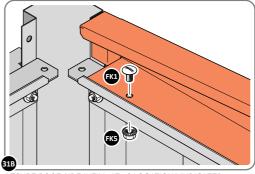

#### **ASSEMBLY STAGE 32**

SECURE ROOF SIDE INFILLS 0205-30 AND 0205-31.

SECURE ROOF SIDE INFILLS 0205-30 AND 0205-31 AT  $\ensuremath{\mathsf{x2}}$  LOCATIONS SHOWN ABOVE.