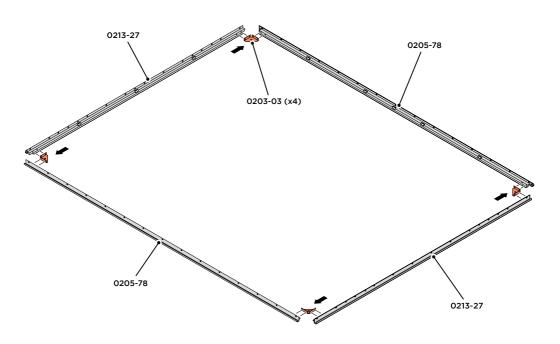

#### ENSURE ALL ITEMS LISTED ARE PRESENT PRIOR TO STARTING OF ASSEMBLY PROCEDURE

SCALE OF ITEMS WILL VARY TO AID VISUAL IDENTIFICATION

Part Ref: 0203-03

Qty: x4

Part Ref: 0203-41 Qty: x1

Part Ref: 0203-15

Qtv: x4

Qty: x8

Part Ref: 0203-57

Qty: x4

Qty: x4

Part Ref: FK8

M8 x 50mm Coach Screw Qty: x8

LOCATE AND SECURE A CORNER BRACE 0203-03 AT EACH LOCATION INDICATED.

SECURE EACH CORNER BRACE 0203-03 AS SHOWN ABOVE.

PLEASE NOTE: SECTION VIEW OF TYPICAL FIXING METHOD.