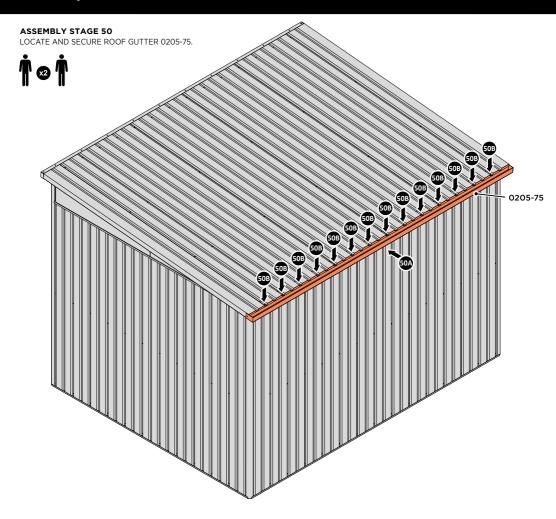

SECURE ROOF CAP AT x14 LOCATIONS INDICATED USING TYPICAL FIXING METHOD. PLEASE NOTE: THE FIXING USED IS A SELF DRILLING COMPONENT.

SLIDE ROOF GUTTER 0205-75 INTO POSITION AT THE REAR OF THE SHED ROOF.

SECURE ROOF GUTTER AT x14 LOCATIONS INDICATED USING TYPICAL FIXING METHOD.