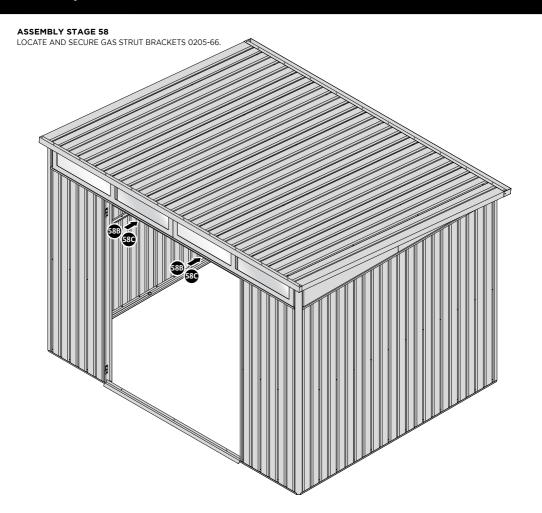

SECURE DOOR POST PLATES AND HINGES AS SHOWN.

PLEASE NOTE: REPEAT EACH PROCEDURE FOR UPPER LOCATION.

SECURE A GAS STRUT BALL JOINT 0205-68 ONTO EACH GAS STRUT BRACKET 0205-66.

DETERMINE DOOR OPENING ANGLE:
A: 90° OPENING OR B: 120° OPENING

ALIGN EACH GAS STRUT BRACKET WITH RELEVANT FIXING HOLES, SECURE USING TYPICAL FIXING METHOD ABOVE.

ASSEMBLED DOOR HINGE.

SECURE A GAS STRUT BALL JOINT 0205-68 ONTO EACH GAS STRUT BRACKET THAT IS PRE-RIVETED ONTO EACH DOOR ASSEMBLY.

FIX EACH GAS STRUT 0205-63 ONTO RELEVANT GAS STRUT BALL JOINTS. **PLEASE NOTE**: PUSHES DOWN ON DOOR AND UPWARDS ON DOOR FRAME.

LOCATE AND SECURE SHELF ASSEMBLY 0205-BLACK-SRH KIT.

THE SHELF ASSEMBLY CAN BE LOCATED AS DESIRED, PLEASE DETERMINE THE MOST SUITABLE LOCATION AND ASSEMBLE AS SHOWN IN FIG.61A & 61B.