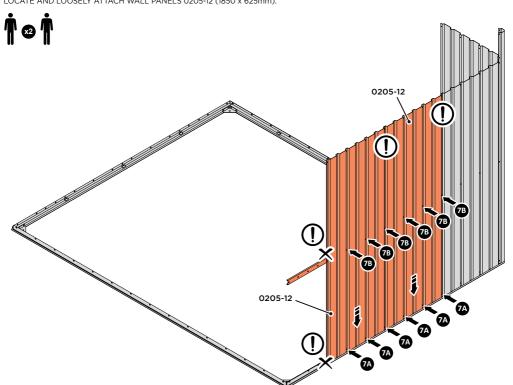

#### **ASSEMBLY STAGE 2**

LOCATE AND LOOSELY ATTACH WALL PANEL 0205-12 (1850 x 625mm).

LOCATE WALL PANEL 0205-12 INTO POSITION AS SHOWN ABOVE. IMPORTANT: ENSURE PANEL IS IN THE CORRECT ORIENTATION.

LOOSELY ATTACH WALL PANEL ONTO FLOOR RAIL AT x2 LOCATIONS INDICATED. IMPORTANT: DO NOT SECURE AT OUTER FIXING POINTS AT THIS STAGE.