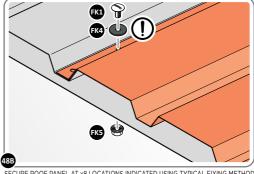

#### **GROUND ANCHOR KIT**

A Ground Anchor Kit is supplied, this is to secure the product to a solid concrete base, the shed has x4 clamp plates in each corner.

We strongly adviseThat the Shed is anchored using this kit.

The diagram illustrates the typical fixing method, once the shed is assembled, access the clamp brackets by removing the appropriate floor panel and secure as required.

#### **GROUND ANCHOR KIT 0205-56**

Part Ref: FK8 M8 x 50mm Coach Screw Qty: x8

Part Ref: FK7 Expansion Plug Qty: x8