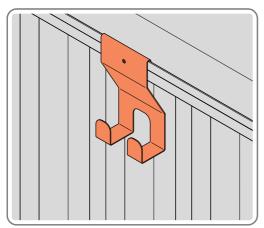

#### **ASSEMBLY STAGE 62**

LOCATE TOOL HANGERS 0205-BLACK-TH WITHIN SHED AS DESIRED LOCATION.

HOOK EACH TOOL HANGER ONTO ROOF FRAME AT DESIRED LOCATION.