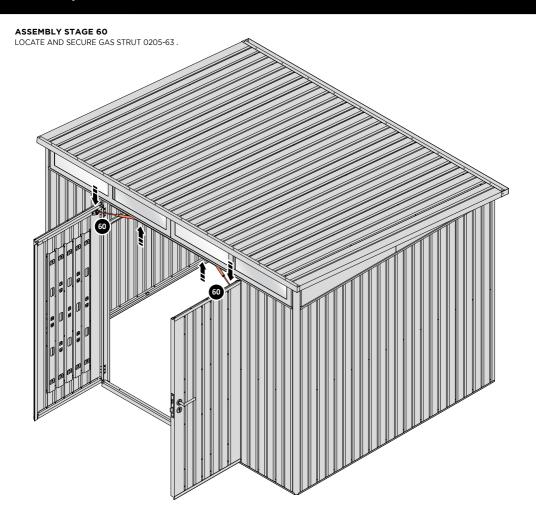

FIX EACH GAS STRUT 0205-63 ONTO RELEVANT GAS STRUT BALL JOINTS. **PLEASE NOTE**: PUSHES DOWN ON DOOR AND UPWARDS ON DOOR FRAME.

LOCATE AND SECURE SHELF ASSEMBLY 0205-BLACK-SRH KIT.

THE SHELF ASSEMBLY CAN BE LOCATED AS DESIRED, PLEASE DETERMINE THE MOST SUITABLE LOCATION AND ASSEMBLE AS SHOWN IN FIG.61A & 61B.