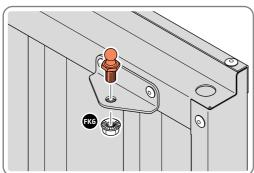

SECURE ROOF FRONT INFILLS AT x2 LOCATIONS INDICATED.

LOCATE AND SECURE TOP RAIL CORNER BRACKETS 0203-15 IN EACH CORNER OF THE SHED USING THE TYPICAL FIXING METHOD.

SECURE EACH CORNER BRACKET, AS SHOWN ABOVE.

Qty: x8

Part Ref: 0203-57

Qty: x4

Qty: x4

Part Ref: FK8

M8 x 50mm Coach Screw Qty: x8

LOCATE AND SECURE A CORNER BRACE 0203-03 AT EACH LOCATION INDICATED.

SECURE EACH CORNER BRACE 0203-03 AS SHOWN ABOVE.