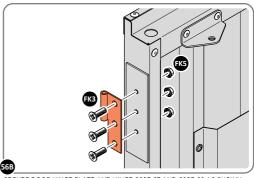

LOCATE AND SECURE DOOR HINGES ONTO DOOR ASSEMBLIES.

SECURE DOOR HINGE PLATE AND HINGE 0203-27 AND 0203-28 AS SHOWN.

IMPORTANT: ENSURE CORRECT DOOR HINGE IS SECURED TO CORRECT DOOR.

LOCATE DOOR POST PLATE 0203-39 WITHIN DOOR FRAME AS SHOWN. IMPORTANT: ENSURE CORRECT DOOR HINGE IS SECURED TO CORRECT DOOR.

SECURE DOOR POST PLATES AND HINGES AS SHOWN.

PLEASE NOTE: REPEAT EACH PROCEDURE FOR UPPER LOCATION.

SECURE A GAS STRUT BALL JOINT 0205-68 ONTO EACH GAS STRUT BRACKET 0205-66.

DETERMINE DOOR OPENING ANGLE:
A: 90° OPENING OR B: 120° OPENING