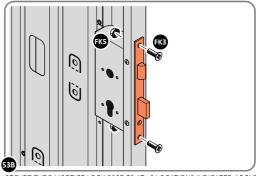

#### **ASSEMBLY STAGE 53 CONTINUED**

LOCATE AND SECURE RIGHT-HAND DOOR ASSEMBLY 0205-97 FURNITURE.

LOCATE AND SECURE EURO ESCUTCHEON 0203-34 AS SHOWN.

LOCATE EURO ESCUTCHEON COVER 0203-34 ONTO EURO ESCUTCHEON AS SHOWN. PLEASE NOTE: THESE ARE PUSHED ON AND WILL CLICK INTO PLACE.