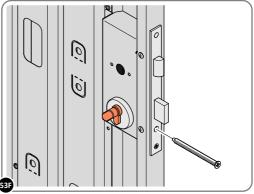

LOCATE EURO MORTICE LOCK 0203-32 RIGHT-HAND DOOR APERTURE AS SHOWN.

SECURE EURO MORTICE LOCK 0203-32 AT x2 LOCATIONS INDICATED ABOVE. SEE FOLLOWING DATA SHEET FOR COMPLETION OF MORTICE LOCK INSTALLATION.