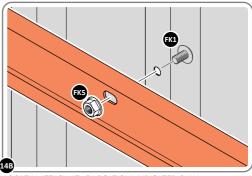

Qty: x8

Part Ref: 0203-57

Qty: x4

Qty: x4

Part Ref: FK8

M8 x 50mm Coach Screw Qty: x8

LOCATE AND SECURE A CORNER BRACE 0203-03 AT EACH LOCATION INDICATED.

SECURE EACH CORNER BRACE 0203-03 AS SHOWN ABOVE.

PLEASE NOTE: SECTION VIEW OF TYPICAL FIXING METHOD.