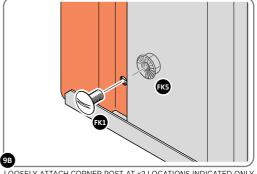

LOOSELY ATTACH AT x2 LOCATIONS INDICATED ONLY. IMPORTANT: DO NOT SECURE ANY FIXING POINTS OTHER THAN THOSE INDICATED.

LOCATE AND LOOSELY ATTACH CORNER POST 0205-14 (1885mm).

LOOSELY ATTACH CORNER POST AT x2 LOCATIONS INDICATED ONLY. IMPORTANT: DO NOT SECURE AT UPPER FIXING POINT AT THIS STAGE.