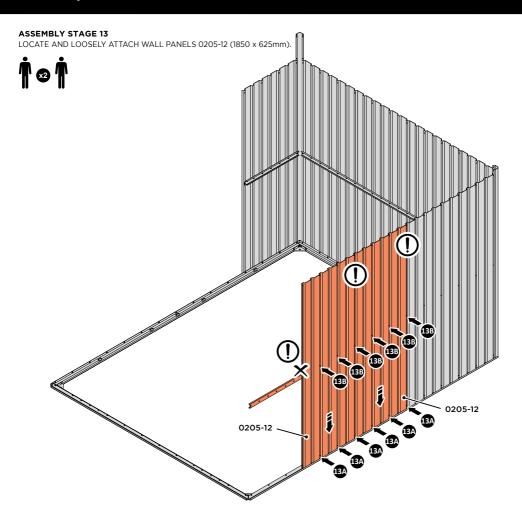

LOOSELY ATTACH AT x2 LOCATIONS INDICATED ONLY.

IMPORTANT: DO NOT SECURE AT OUTER FIXING POINT INDICATED.

LOCATE AND LOOSELY ATTACH WALL PANELS 0205-12 (1850 x 625mm).

LOCATE AND LOOSELY ATTACH WALL PANELS AT LOCATIONS INDICATED. IMPORTANT: ENSURE PANELAS ARE IN THE CORRECT ORIENTATION.

LOOSELY ATTACH AT LOCATIONS INDICATED ONLY.

IMPORTANT: DO NOT SECURE ANY FIXING POINTS OTHER THAN THOSE INDICATED.

LOCATE AND LOOSELY ATTACH WALL PANEL 0205-13 (1850 x 425mm).

LOCATE AND LOOSELY ATTACH WALL PANEL AT x2 LOCATIONS INDICATED. IMPORTANT: ENSURE PANEL IS IN THE CORRECT ORIENTATION.