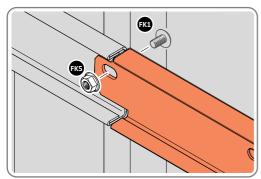

D.

LOCATE AND LOOSELY ATTACH WALL PANELS 0205-12 (1850 x 625mm).





LOCATE WALL PANELS 0205-12 INTO POSITION AS SHOWN ABOVE. **IMPORTANT**: ENSURE PANELS ARE IN THE CORRECT ORIENTATION.



LOOSELY ATTACH WALL PANEL AT x3 LOCATIONS INDICATED ONLY. IMPORTANT: DO NOT SECURE ANY FIXING POINTS OTHER THAN THOSE INDICATED.





LOCATE AND LOOSELY ATTACH SHORT CENTRE BRACE 0213-31 AND CENTRE BRACE 0212-03 AS SHOWN AT LOCATIONS INDICATED ABOVE.



LOOSELY ATTACH CENTRE BRACE 0212-03 AT LOCATIONS INDICATED. IMPORTANT: DO NOT SECURE AT OUTER FIXING POINT INDICATED.

LOCATE AND LOOSELY ATTACH WALL PANEL 0205-12 (1850 x 625mm).





LOCATE AND LOOSELY ATTACH WALL PANEL AT LOCATIONS INDICATED. IMPORTANT: ENSURE PANEL IS IN THE CORRECT ORIENTATION.



LOOSELY ATTACH AT x3 LOCATIONS INDICATED ONLY.





LOCATE AND LOOSELY ATTACH SHORT CENTRE BRACE 0213-31 AS SHOWN AT LOCATION INDICATED ABOVE.



LOOSELY ATTACH AT LOCATION INDICATED ONLY. **IMPORTANT**: DO NOT SECURE AT OUTER FIXING POINT INDICATED.

LOCATE AND LOOSELY ATTACH CORNER POST 0205-15 (2100mm).









LOOSELY ATTACH CORNER POST AT x2 LOCATIONS INDICATED ONLY. IMPORTANT: DO NOT SECURE AT UPPER FIXING POINT AT THIS STAGE.

LOCATE AND LOOSELY ATTACH WALL PANEL 0205-12 (1850 x 625mm).





LOCATE WALL PANEL 0205-12 (1850 x 625mm) AS SHOWN ABOVE. IMPORTANT: ENSURE PANEL IS IN THE CORRECT ORIENTATION.



LOOSELY ATTACH WALL PANEL AT x3 LOCATIONS INDICATED ONLY. IMPORTANT: DO NOT SECURE ANY FIXING POINTS OTHER THAN THOSE INDICATED.

# Assembly Guide

#### **ASSEMBLY STAGE 23**





LOCATE RIGHT-HAND DOOR POST 0205-16 AS SHOWN ABOVE