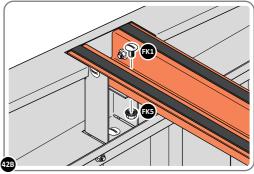

#### **ASSEMBLY STAGE 44**

LOCATE A ROOF PANEL SIDE 0205-23 ALIGN WITH AIR BEND TABS AS INDICATED.

SECURE ROOF PANELS AT X8 LOCATIONS INDICATED USING TYPICAL FIXING METHOD. IMPORTANT: ENSURE RUBBER WASHER FK4 IS LOCATED AS SHOWN.

ALIGN AND OVERLAP ROOF PANEL 0205-25 WITH ROOF PANEL SIDE AS SHOWN. IMPORTANT: ENSURE PANELS ALWAYS OVERLAP AS SHOWN.

SECURE ROOF PANELS AT x 4 LOCATIONS INDICATED USING TYPICAL FIXING METHOD. IMPORTANT: ENSURE RUBBER WASHER FK4 IS LOCATED AS SHOWN.