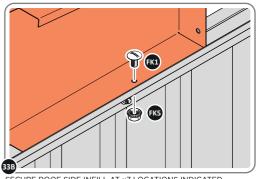

#### **ASSEMBLY STAGE 33**

LOCATE AND SECURE ROOF SIDE INFILL 0205-32.

SECURE ROOF SIDE INFILL AT x7 LOCATIONS INDICATED.

LOCATE ROOF SIDE INFILL 0205-33 AS SHOWN ABOVE.

SECURE ROOF SIDE INFILL AT x6 LOCATIONS INDICATED, AS SHOWN ABOVE.