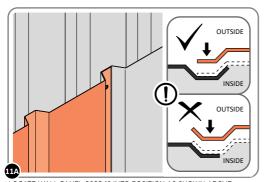

Qty: x8

Part Ref: 0203-57

Qty: x4

Qty: x4

Part Ref: FK8

M8 x 50mm Coach Screw Qty: x8

LOCATE AND SECURE A CORNER BRACE 0203-03 AT EACH LOCATION INDICATED.

SECURE EACH CORNER BRACE 0203-03 AS SHOWN ABOVE.

PLEASE NOTE: SECTION VIEW OF TYPICAL FIXING METHOD.