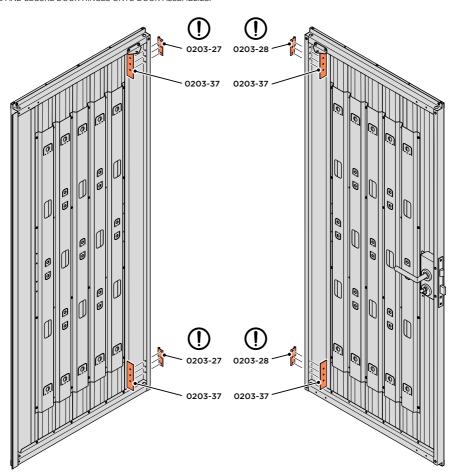

LOCATE AND SECURE DOOR HINGES ONTO DOOR ASSEMBLIES.

SECURE DOOR HINGE PLATE AND HINGE 0203-27 AND 0203-28 AS SHOWN.

IMPORTANT: ENSURE CORRECT DOOR HINGE IS SECURED TO CORRECT DOOR.

LOCATE DOOR POST PLATE 0203-39 WITHIN DOOR FRAME AS SHOWN. IMPORTANT: ENSURE CORRECT DOOR HINGE IS SECURED TO CORRECT DOOR.

SECURE DOOR POST PLATES AND HINGES AS SHOWN.

PLEASE NOTE: REPEAT EACH PROCEDURE FOR UPPER LOCATION.

SECURE A GAS STRUT BALL JOINT 0205-68 ONTO EACH GAS STRUT BRACKET 0205-66.

DETERMINE DOOR OPENING ANGLE:
A: 90° OPENING OR B: 120° OPENING