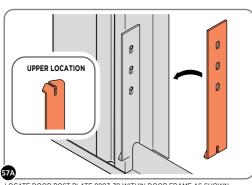

LOCATE AND SECURE DOOR HINGES ONTO DOOR ASSEMBLIES.

SECURE DOOR HINGE PLATE AND HINGE 0203-27 AND 0203-28 AS SHOWN.

IMPORTANT: ENSURE CORRECT DOOR HINGE IS SECURED TO CORRECT DOOR.

LOCATE DOOR POST PLATE 0203-39 WITHIN DOOR FRAME AS SHOWN. IMPORTANT: ENSURE CORRECT DOOR HINGE IS SECURED TO CORRECT DOOR.

SECURE DOOR POST PLATES AND HINGES AS SHOWN.

PLEASE NOTE: REPEAT EACH PROCEDURE FOR UPPER LOCATION.

SECURE A GAS STRUT BALL JOINT 0205-68 ONTO EACH GAS STRUT BRACKET 0205-66.

DETERMINE DOOR OPENING ANGLE:
A: 90° OPENING OR B: 120° OPENING