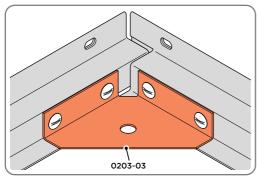

Qty: x8

Part Ref: 0203-57

Qty: x4

Qty: x4

Part Ref: FK8

M8 x 50mm Coach Screw Qty: x8

LOCATE AND SECURE A CORNER BRACE 0203-03 AT EACH LOCATION INDICATED.

SECURE EACH CORNER BRACE 0203-03 AS SHOWN ABOVE.

PLEASE NOTE: SECTION VIEW OF TYPICAL FIXING METHOD.