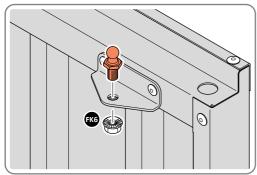

Part Ref: FK5

M4 Serrated Flange Nut Qty: x390

Part Ref: FK6

M8 Serrated Flange Nut

Qty: x5

**GROUND ANCHOR KIT: 0205-56** 

Part Ref: FK7 **Expansion Plug** 

Qty: x8

Part Ref: FK8

M8 x 50mm Coach Screw

Qty: x8

LOCATE AND SECURE A CORNER BRACE 0203-03 AT EACH LOCATION INDICATED.

SECURE EACH CORNER BRACE 0203-03 AS SHOWN ABOVE.

PLEASE NOTE: SECTION VIEW OF TYPICAL FIXING METHOD.