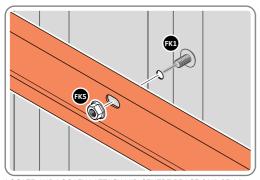

Qty: x4

Part Ref: 0205-52

Qty: x1

Part Ref: 0205-53

Qtv: x1

**FIXING KIT 0212-17** 

Part Ref: FK1 M4 x 10mm Roofing Bolt This will be Pozi OR Slotted

Qty: x364

Part Ref: FK2 No.8 x 13mm Eco Fix

Qty: x29

Part Ref: FK3

M4 x 12mm C'Sunk Pozi Pan

Qty: x35

Part Ref: FK4

M4 Rubber Washer

Qty: x79

Part Ref: FK5

M4 Serrated Flange Nut Qty: x390

Part Ref: FK6

M8 Serrated Flange Nut

Qty: x5

**GROUND ANCHOR KIT: 0205-56** 

Part Ref: FK7 **Expansion Plug** 

Qty: x8