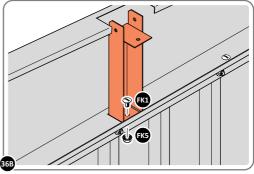

#### **ASSEMBLY STAGE 35**

LOCATE AND SECURE TOP RAIL CORNER BRACKETS 0203-15 IN EACH CORNER OF THE SHED USING THE TYPICAL FIXING METHOD.

SECURE EACH CORNER BRACKET, AS SHOWN ABOVE.

LOCATE AND SECURE ROOF SUPPORTS 0212-13 AND 0212-14.

LOCATE AND SECURE SHORT ROOF SUPPORT 0212-13 AS SHOWN ABOVE.

LOCATE AND SECURE LONG ROOF SUPPORT 0212-14 AS SHOWN ABOVE.

LOCATE AND SECURE ROOF CHANNEL ASSEMBLY 0212-15.

SLOT EACH ROOF CHANNEL ASSEMBLY 0212-15 INTO ROOF SUPPORT.