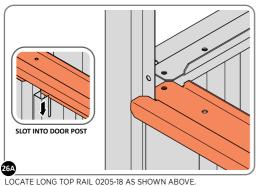

LOOSELY ATTACH AT x9 LOCATIONS INDICATED.

LOCATE AND LOOSELY ATTACH LONG ROOF RAIL 0205-18.

LOOSELY ATTACH AT x15 LOCATIONS INDICATED.

LOCATE AND LOOSELY ATTACH LONG ROOF RAIL 0205-18.

LOOSELY ATTACH AT x8 LOCATIONS INDICATED.