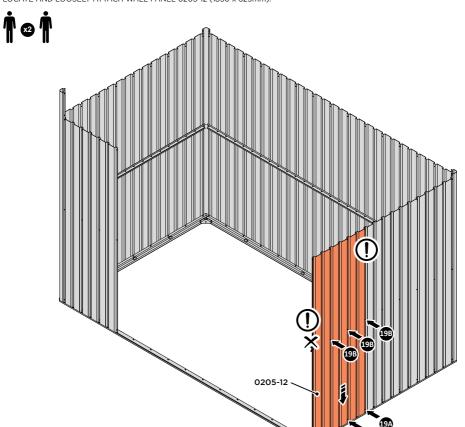

#### **ASSEMBLY STAGE 2**

LOCATE AND LOOSELY ATTACH WALL PANEL 0205-12 (1850 x 625mm).

LOCATE WALL PANEL 0205-12 INTO POSITION AS SHOWN ABOVE. IMPORTANT: ENSURE PANEL IS IN THE CORRECT ORIENTATION.

LOOSELY ATTACH WALL PANEL ONTO FLOOR RAIL AT x2 LOCATIONS INDICATED.

IMPORTANT: DO NOT SECURE AT OUTER FIXING POINTS AT THIS STAGE.

LOCATE AND LOOSELY ATTACH SHORT CENTRE BRACE 0205-85 ONTO WALL PANEL.

LOCATE AND LOOSELY ATTACH SHORT CENTRE BRACE 0205-85 AS SHOWN AT x2 LOCATIONS INDICATED ABOVE.