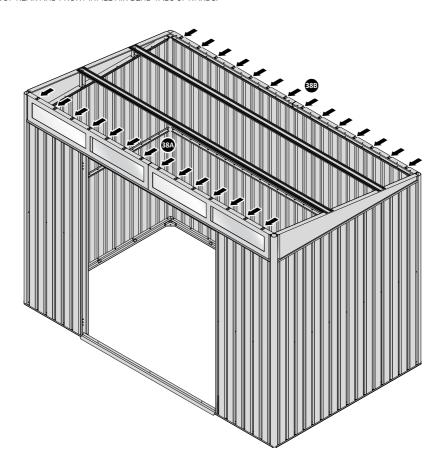

IMPORTANT: ENSURE DOOR POST IS IN THE CORRECT ORIENTATION.

SECURE DOOR POST AND CENTRE BRACE AT LOCATIONS INDICATED.

IMPORTANT: DO NOT SECURE AT UPPER FIXING POINT AT THIS STAGE.

LOCATE AND LOOSELY ATTACH SHORT ROOF RAIL 0215-02.

LOOSELY ATTACH AT x9 LOCATIONS INDICATED.

LOCATE AND LOOSELY ATTACH LONG ROOF RAIL 0205-18.

LOOSELY ATTACH AT x15 LOCATIONS INDICATED.

LOCATE AND LOOSELY ATTACH LONG ROOF RAIL 0205-18.

LOOSELY ATTACH AT x8 LOCATIONS INDICATED.