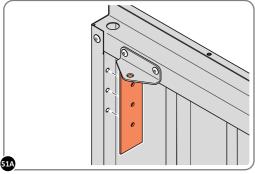

SECURE DOOR HINGE PLATE AND HINGE 0203-27 AND 0203-28 AS SHOWN. IMPORTANT: ENSURE CORRECT DOOR HINGE IS SECURED TO CORRECT DOOR.

LOCATE AND SECURE DOOR HINGE 0203-27 & PLATE 0202-39 ONTO LEFT-HAND DOOR POST.

LOCATE DOOR POST PLATE 0203-39 WITHIN DOOR FRAME AS SHOWN.
IMPORTANT: ENSURE CORRECT DOOR HINGE IS SECURED TO CORRECT DOOR.

SECURE DOOR POST PLATE AND RIGHT - HAND HINGES AS SHOWN
PLEASE NOTE: REPEAT EACH PROCEDURE FOR UPPER LOCATION.