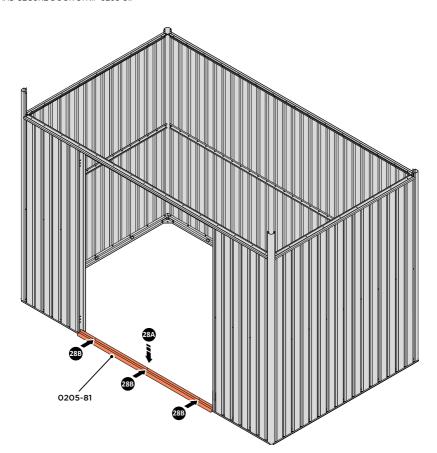

LOCATE AND SECURE DOOR STRIP 0205-81.

LOCATE DOOR STRIP 0205-81 AS SHOWN.

IMPORTANT: ENSURE DOOR STRIP IS PUSHED AGAINST DOOR POST RETURN.

SECURE DOOR STRIP ONTO FLOOR PANELS AT x2 LOCATIONS INDICATED, USE EXISTING HOLE AS A LOCATION GUIDE.