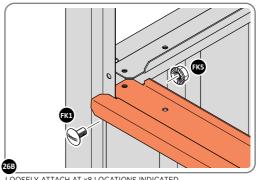

LOOSELY ATTACH AT x9 LOCATIONS INDICATED.

LOCATE AND LOOSELY ATTACH LONG ROOF RAIL 0205-18.

LOOSELY ATTACH AT x15 LOCATIONS INDICATED.

LOCATE AND LOOSELY ATTACH LONG ROOF RAIL 0205-18.

LOOSELY ATTACH AT x8 LOCATIONS INDICATED.