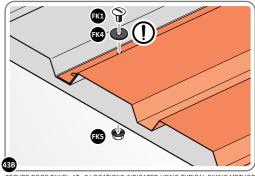

LOCATE AND SECURE ROOF CAP 0205-34.

SECURE ROOF CAP AT x14 LOCATIONS INDICATED USING TYPICAL FIXING METHOD. PLEASE NOTE: THE FIXING USED IS A SELF DRILLING COMPONENT.

SLIDE ROOF GUTTER 0205-75 INTO POSITION AT THE REAR OF THE SHED ROOF.

SECURE ROOF GUTTER AT x14 LOCATIONS INDICATED USING TYPICAL FIXING METHOD.

LOCATE REAR ROOF CAP 0205-50 ONTO REAR OF SECURE REAR ROOF CAP AT x12 LOCATIONS. SECURE SLIDE ROOF GUTTER 0205-75 AT x2 LOCATIONS. ROOF AS SHOWN ABOVE.