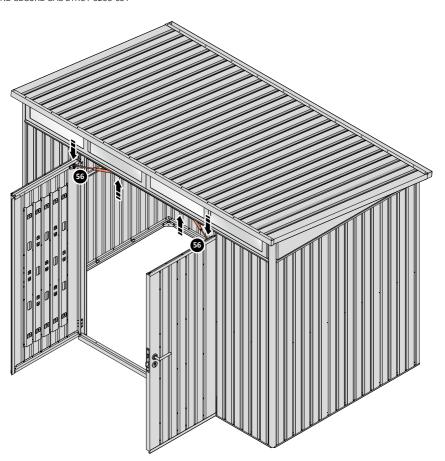

SECURE DOOR POST PLATE AND LEFT - HAND HINGES AS SHOWN. PLEASE NOTE: REPEAT EACH PROCEDURE FOR UPPER LOCATION.

LOCATE AND SECURE GAS STRUT BRACKETS 0205-66.

SECURE A GAS STRUT BALL JOINT 0205-68 ONTO EACH GAS STRUT BRACKET 0205-66.

DETERMINE DOOR OPENING ANGLE:
A: 90° OPENING OR B: 120° OPENING

ALIGN EACH GAS STRUT BRACKET WITH RELEVANT FIXING HOLES, SECURE USING TYPICAL FIXING METHOD ABOVE.

LOCATE DOOR ASSEMBLIES ONTO HINGES.

ASSEMBLED DOOR HINGE.

LOCATE AND SECURE GAS STRUT 0205-63.

SECURE A GAS STRUT BALL JOINT 0205-68 ONTO EACH GAS STRUT BRACKET THAT IS PRE-RIVETED ONTO EACH DOOR ASSEMBLY.

FIX EACH GAS STRUT 0205-63 ONTO RELEVANT GAS STRUT BALL JOINTS. **PLEASE NOTE**: PUSHES DOWN ON DOOR AND UPWARDS ON DOOR FRAME.