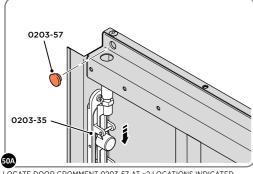

SECURED EURO MORTICE LOCK 0203-32 AS SEEN FROM FRONT.

LOCATE AND SECURE A DOOR GROMMET 0203-57 AT EACH LOCATION INDICATED.

LOCATE DOOR GROMMENT 0203-57 AT x2 LOCATIONS AS SHOWN.

LOCATE AND SECURE DOOR HINGES ONTO DOOR ASSEMBLIES.