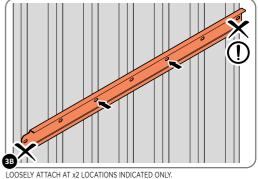

IMPORTANT: DO NOT SECURE AT OUTER FIXING POINTS AT THIS STAGE.

LOCATE AND LOOSELY ATTACH SHORT CENTRE BRACE 0205-85 ONTO WALL PANEL.

LOCATE AND LOOSELY ATTACH SHORT CENTRE BRACE 0205-85 AS SHOWN AT x2 LOCATIONS INDICATED ABOVE.

LOOSELY ATTACH AT x2 LOCATIONS INDICATED ONLY. IMPORTANT : DO NOT SECURE AT OUTER FIXING POINTS AT THIS STAGE.

LOCATE AND LOOSELY ATTACH CORNER POST 0205-15 (2100mm).

LOOSELY ATTACH CORNER POST AT  $\times 2$  LOCATIONS INDICATED ONLY. IMPORTANT: DO NOT SECURE AT UPPER FIXING POINT AT THIS STAGE.