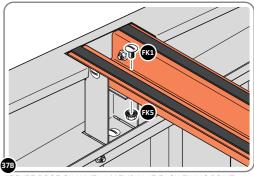

LOCATE AND SECURE SHORT ROOF SUPPORT 0212-13 AS SHOWN ABOVE.

LOCATE AND SECURE LONG ROOF SUPPORT 0212-14 AS SHOWN ABOVE.

LOCATE AND SECURE ROOF CHANNEL ASSEMBLY 0212-15.

SLOT EACH ROOF CHANNEL ASSEMBLY 0212-15 INTO ROOF SUPPORT.

SECURE ROOF CHANNEL ASSEMBLY AT EACH FIXING POINT (x3 EACH SIDE) USING FASTENERS DETAILED ABOVE.

PUSH ROOF REAR AND FRONT INFILL AIR BEND TABS UPWARDS.

BEND ROOF FRONT INFILL AIR BEND TABS UPWARDS. IMPORTANT: DO NOT BEND PAST 45°.