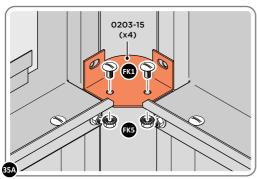

#### **ASSEMBLY STAGE 35**

LOCATE AND SECURE TOP RAIL CORNER BRACKETS 0203-15 IN EACH CORNER OF THE SHED USING THE TYPICAL FIXING METHOD.

SECURE EACH CORNER BRACKET, AS SHOWN ABOVE.

LOCATE AND SECURE ROOF SUPPORTS 0212-13 AND 0212-14.