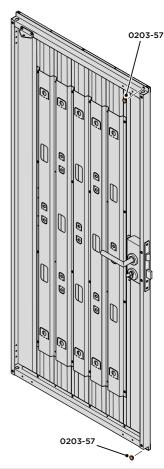

#### **ASSEMBLY STAGE 27**

LOCATE GROUND ANCHOR BRACKETS 0205-57.

THESE BRACKETS ARE SECURED USING GROUND ANCHOR KIT ONCE THE SHED WALL PANELS ARE FULLY ASSEMBLED (SEE PAGE "?)

LOCATE x4 GROUND ANCHOR BRACKETS 0205-57 AS SHOWN ABOVE, THESE ALLOW FOR FIXING TO A CONCRETE BASE AT A LATER STAGE IF DESIRED.