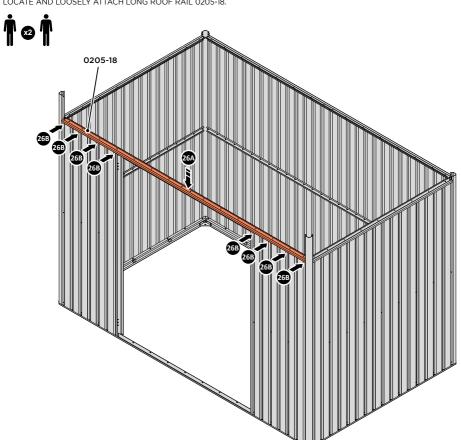

IMPORTANT: ENSURE DOOR POST IS IN THE CORRECT ORIENTATION.

SECURE DOOR POST AND CENTRE BRACE AT LOCATIONS INDICATED.

IMPORTANT: DO NOT SECURE AT UPPER FIXING POINT AT THIS STAGE.

LOCATE AND LOOSELY ATTACH SHORT ROOF RAIL 0215-02.

LOOSELY ATTACH AT x9 LOCATIONS INDICATED.

LOCATE AND LOOSELY ATTACH LONG ROOF RAIL 0205-18.

LOOSELY ATTACH AT x15 LOCATIONS INDICATED.

LOCATE AND LOOSELY ATTACH LONG ROOF RAIL 0205-18.

LOOSELY ATTACH AT x8 LOCATIONS INDICATED.