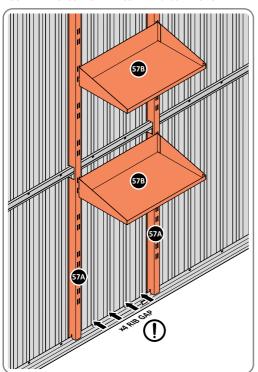

LOCATE AND SECURE SHELF ASSEMBLY 0205-BLACK-SRH KIT.

THE SHELF ASSEMBLY CAN BE LOCATED AS DESIRED, PLEASE DETERMINE THE MOST SUITABLE LOCATION AND ASSEMBLE AS SHOWN IN FIG.57A & 57B. PLEASE NOTE: THE SHELF SIMPLY HOOKS ONTO THE POST.

SLIDE SHELF POST UP INTO ROOF FRAME, ONCE THERE IS ENOUGH CLEARANCE AT THE BOTTOM LOCATE SHELF POST OVER FLOOR FRAME AND LOWER.

LOCATE EACH SHELF 0205-38-02 ONTO SHELF POST AS DESIRED.