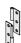

SECURE DOOR POST PLATE AND LEFT - HAND HINGES AS SHOWN. PLEASE NOTE: REPEAT EACH PROCEDURE FOR UPPER LOCATION.

LOCATE AND SECURE GAS STRUT BRACKETS 0205-66.

SECURE A GAS STRUT BALL JOINT 0205-68 ONTO EACH GAS STRUT BRACKET 0205-66.

DETERMINE DOOR OPENING ANGLE:
A: 90° OPENING OR B: 120° OPENING

ALIGN EACH GAS STRUT BRACKET WITH RELEVANT FIXING HOLES, SECURE USING TYPICAL FIXING METHOD ABOVE.

LOCATE DOOR ASSEMBLIES ONTO HINGES.

ASSEMBLED DOOR HINGE.

LOCATE AND SECURE GAS STRUT 0205-63.

SECURE A GAS STRUT BALL JOINT 0205-68 ONTO EACH GAS STRUT BRACKET THAT IS PRE-RIVETED ONTO EACH DOOR ASSEMBLY.

FIX EACH GAS STRUT 0205-63 ONTO RELEVANT GAS STRUT BALL JOINTS. **PLEASE NOTE**: PUSHES DOWN ON DOOR AND UPWARDS ON DOOR FRAME.