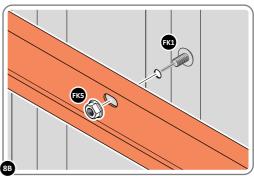

Part Ref: FK8

M8 x 50mm Coach Screw

Qty: x8

LOCATE AND SECURE A CORNER BRACE 0203-03 AT EACH LOCATION INDICATED.

SECURE EACH CORNER BRACE 0203-03 AS SHOWN ABOVE.

PLEASE NOTE: SECTION VIEW OF TYPICAL FIXING METHOD.