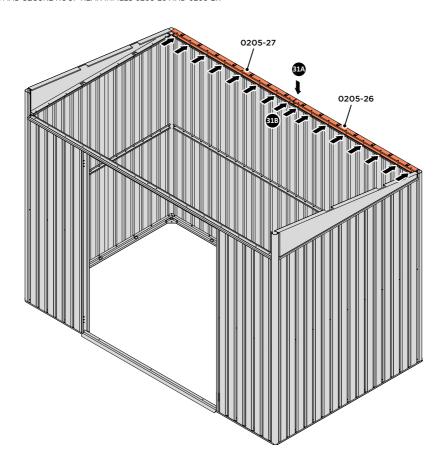

#### **ASSEMBLY STAGE 30**

LOCATE ROOF SIDE INFILL 0212-12 AS SHOWN ABOVE.

SECURE ROOF SIDE INFILL AT X10 LOCATIONS INDICATED, AS SHOWN ABOVE.

LOCATE AND SECURE ROOF REAR INFILLS 0205-26 AND 0205-27.

LOCATE ROOF REAR INFILLS 0205-26 AND 0205-27 AS SHOWN ABOVE.

SECURE ROOF REAR INFILL AT x16 LOCATIONS INDICATED AS SHOWN ABOVE.

SECURE ROOF REAR INFILLS 0205-26 AND 0205-27.

SECURE ROOF REAR INFILL PANELS ONTO EACH OTHER AS SHOWN ABOVE.

LOCATE AND SECURE WINDOW SUPPORTS 0205-44 TO WINDOW ASSEMBLYS.