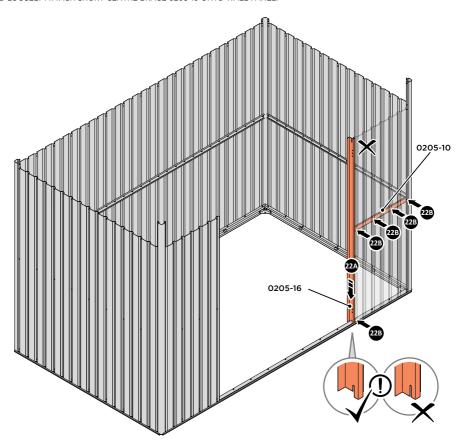

LOCATE AND LOOSELY ATTACH RIGHT-HAND DOOR POST 0205-16.
LOCATE AND LOOSELY ATTACH SHORT CENTRE BRACE 0205-10 ONTO WALL PANEL.

LOCATE RIGHT-HAND DOOR POST 0205-16 AS SHOWN ABOVE. IMPORTANT: ENSURE DOOR POST IS IN THE CORRECT ORIENTATION.

SECURE DOOR POST AND CENTRE BRACE AT LOCATIONS INDICATED.

IMPORTANT: DO NOT SECURE AT UPPER FIXING POINT AT THIS STAGE.

LOCATE AND LOOSELY ATTACH LEFT-HAND DOOR POST 0205-17.

LOCATE LEFT-HAND DOOR POST 0205-17 AS SHOWN ABOVE.