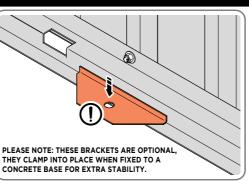

#### **GROUND ANCHOR KIT**

A Ground Anchor Kit is supplied, this is to secure the product to a solid concrete base, the shed has x4 clamp plates in each corner.

We strongly adviseThat the Shed is anchored using this kit.

The diagram illustrates the typical fixing method, once the shed is assembled, access the clamp brackets by removing the appropriate floor panel and secure as required.