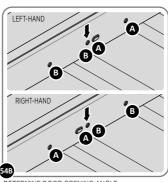

DETERMINE DOOR OPENING ANGLE:
A: 90° OPENING OR B: 120° OPENING

ALIGN EACH GAS STRUT BRACKET WITH RELEVANT FIXING HOLES, SECURE USING TYPICAL FIXING METHOD ABOVE.

LOCATE DOOR ASSEMBLIES ONTO HINGES.

ASSEMBLED DOOR HINGE.