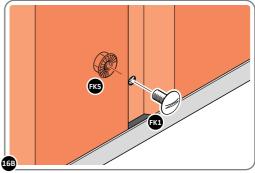

IMPORTANT: DO NOT SECURE AT OUTER FIXING POINT INDICATED.

LOCATE AND LOOSELY ATTACH WALL PANEL 0205-12 (1850 x 625mm).

LOOSELY ATTACH AT LOCATIONS INDICATED ONLY.

LOCATE AND LOOSELY ATTACH WALL PANEL 0205-13 (1850 x 425mm).

LOOSELY ATTACH AT x2 LOCATIONS INDICATED ONLY.

LOCATE AND LOOSELY ATTACH CORNER POST 0205-14 (1885mm).

LOCATE CORNER POST 0205-14 (1885mm) AS SHOWN ABOVE.

LOOSELY ATTACH CORNER POST AT x2 LOCATIONS INDICATED ONLY.

IMPORTANT: DO NOT SECURE AT UPPER FIXING POINT AT THIS STAGE.

LOCATE FIRST WALL PANEL 0205-13 (1850 x 425mm) AS SHOWN ABOVE. IMPORTANT: ENSURE PANEL IS IN THE CORRECT ORIENTATION.

LOOSELY ATTACH WALL PANEL AT x2 LOCATIONS INDICATED ONLY. IMPORTANT: DO NOT SECURE ANY FIXING POINTS OTHER THAN THOSE INDICATED.