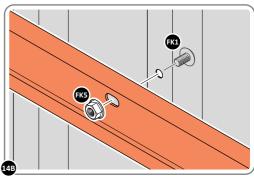

Part Ref: FK8

M8 x 50mm Coach Screw

Qty: x8

LOCATE AND SECURE A CORNER BRACE 0203-03 AT EACH LOCATION INDICATED.

SECURE EACH CORNER BRACE 0203-03 AS SHOWN ABOVE.

PLEASE NOTE: SECTION VIEW OF TYPICAL FIXING METHOD.