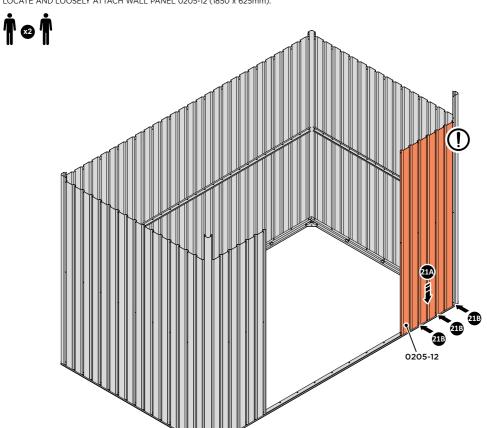

#### **ASSEMBLY STAGE 2**

LOCATE AND LOOSELY ATTACH WALL PANEL 0205-12 (1850 x 625mm).

LOCATE WALL PANEL 0205-12 INTO POSITION AS SHOWN ABOVE. IMPORTANT: ENSURE PANEL IS IN THE CORRECT ORIENTATION.

LOOSELY ATTACH WALL PANEL ONTO FLOOR RAIL AT x2 LOCATIONS INDICATED.

IMPORTANT: DO NOT SECURE AT OUTER FIXING POINTS AT THIS STAGE.

LOCATE AND LOOSELY ATTACH SHORT CENTRE BRACE 0205-85 ONTO WALL PANEL.

LOCATE AND LOOSELY ATTACH SHORT CENTRE BRACE 0205-85 AS SHOWN AT x2 LOCATIONS INDICATED ABOVE.

LOOSELY ATTACH AT x2 LOCATIONS INDICATED ONLY. IMPORTANT : DO NOT SECURE AT OUTER FIXING POINTS AT THIS STAGE.

LOCATE AND LOOSELY ATTACH CORNER POST 0205-15 (2100mm).

LOOSELY ATTACH CORNER POST AT  $\times 2$  LOCATIONS INDICATED ONLY. IMPORTANT: DO NOT SECURE AT UPPER FIXING POINT AT THIS STAGE.