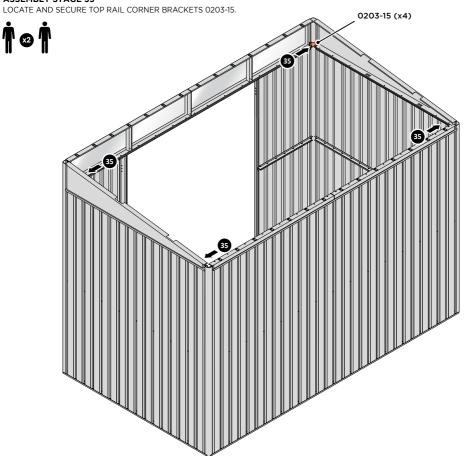

#### **ASSEMBLY STAGE 35**

LOCATE AND SECURE TOP RAIL CORNER BRACKETS 0203-15 IN EACH CORNER OF THE SHED USING THE TYPICAL FIXING METHOD.

SECURE EACH CORNER BRACKET, AS SHOWN ABOVE.

LOCATE AND SECURE ROOF SUPPORTS 0212-13 AND 0212-14.