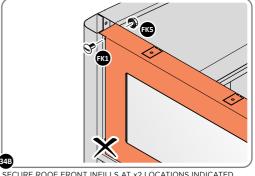

LL AT ×10 LOCATIONS INDICATED, AS SHOWN ABOVE.

## Assembly Guide

#### **ASSEMBLY STAGE 30**





LOCATE ROOF SIDE INFILL 0212-12 AS SHOWN ABOVE.



SECURE ROOF SIDE INFILL AT X10 LOCATIONS INDICATED, AS SHOWN ABOVE.

LOCATE AND SECURE ROOF REAR INFILLS 0205-26 AND 0205-27.





LOCATE ROOF REAR INFILLS 0205-26 AND 0205-27 AS SHOWN ABOVE.



SECURE ROOF REAR INFILL AT x16 LOCATIONS INDICATED AS SHOWN ABOVE.

SECURE ROOF REAR INFILLS 0205-26 AND 0205-27.





SECURE ROOF REAR INFILL PANELS ONTO EACH OTHER AS SHOWN ABOVE.

LOCATE AND SECURE WINDOW SUPPORTS 0205-44 TO WINDOW ASSEMBLYS.





LOCATE AND SECURE WINDOW SUPPORTS 0205-44 TO WINDOW ASSEMBLY 0205-62 AND 0205-69 AS SHOWN ABOVE...



SECURE WINDOW ASSEMBLY AT  ${\sf x16}$  LOCATIONS INDICATED, AS SHOWN ABOVE.

# Assembly Guide









SECURE ROOF FRONT INFILLS AT x2 LOCATIONS INDICATED.

# Assembly Guide

#### **ASSEMBLY STAGE 35**





LOCATE AND SECURE TOP RAIL CORNER BRACKETS 0203-15 IN EACH CORNER OF THE SHED USING THE TYPICAL FIXING METHOD.



SECURE EACH CORNER BRACKET, AS SHOWN ABOVE.

LOCATE AND SECURE ROOF SUPPORTS 0212-13 AND 0212-14.





LOCATE AND SECURE SHORT ROOF SUPPORT 0212-13 AS SHOWN ABOVE.



LOCATE AND SECURE LONG ROOF SUPPORT 0212-14 AS SHOWN ABOVE.

LOCATE AND SECURE ROOF CHANNEL ASSEMBLY 0212-15.





SLOT EACH ROOF CHANNEL ASSEMBLY 0212-15 INTO ROOF SUPPORT.



SECURE ROOF CHANNEL ASSEMBLY AT EACH FIXING POINT (x3 EACH SIDE) USING FASTENERS DETAILED ABOVE.

PUSH ROOF REAR AND FRONT INFILL AIR BEND TABS UPWARDS.





BEND ROOF FRONT INFILL AIR BEND TABS UPWARDS. IMPORTANT: DO NOT BEND PAST 45°.