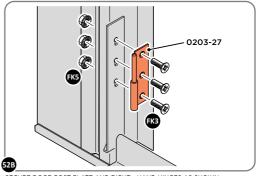

SECURE DOOR HINGE PLATE AND HINGE 0203-27 AND 0203-28 AS SHOWN. IMPORTANT: ENSURE CORRECT DOOR HINGE IS SECURED TO CORRECT DOOR.

LOCATE AND SECURE DOOR HINGE 0203-27 & PLATE 0202-39 ONTO LEFT-HAND DOOR POST.

LOCATE DOOR POST PLATE 0203-39 WITHIN DOOR FRAME AS SHOWN.
IMPORTANT: ENSURE CORRECT DOOR HINGE IS SECURED TO CORRECT DOOR.

SECURE DOOR POST PLATE AND RIGHT - HAND HINGES AS SHOWN
PLEASE NOTE: REPEAT EACH PROCEDURE FOR UPPER LOCATION.

SECURE DOOR POST PLATE AND RIGHT - HAND HINGES AS SHOWN.

LOCATE AND SECURE DOOR HINGE 0203-28 & PLATE 0202-39 ONTO RIGHT-HAND DOOR POST.

LOCATE DOOR POST PLATE 0203-39 WITHIN DOOR FRAME AS SHOWN. IMPORTANT: ENSURE CORRECT DOOR HINGE IS SECURED TO CORRECT DOOR.