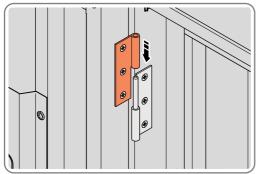

SECURE DOOR HINGE PLATE AND HINGE 0203-27 AND 0203-28 AS SHOWN. IMPORTANT: ENSURE CORRECT DOOR HINGE IS SECURED TO CORRECT DOOR.

LOCATE AND SECURE DOOR HINGE 0203-27 & PLATE 0202-39 ONTO LEFT-HAND DOOR POST.

LOCATE DOOR POST PLATE 0203-39 WITHIN DOOR FRAME AS SHOWN.
IMPORTANT: ENSURE CORRECT DOOR HINGE IS SECURED TO CORRECT DOOR.

SECURE DOOR POST PLATE AND RIGHT - HAND HINGES AS SHOWN
PLEASE NOTE: REPEAT EACH PROCEDURE FOR UPPER LOCATION.

SECURE DOOR POST PLATE AND RIGHT - HAND HINGES AS SHOWN.

LOCATE AND SECURE DOOR HINGE 0203-28 & PLATE 0202-39 ONTO RIGHT-HAND DOOR POST.

LOCATE DOOR POST PLATE 0203-39 WITHIN DOOR FRAME AS SHOWN. IMPORTANT: ENSURE CORRECT DOOR HINGE IS SECURED TO CORRECT DOOR.

SECURE DOOR POST PLATE AND LEFT - HAND HINGES AS SHOWN. PLEASE NOTE: REPEAT EACH PROCEDURE FOR UPPER LOCATION.

LOCATE AND SECURE GAS STRUT BRACKETS 0205-66.

SECURE A GAS STRUT BALL JOINT 0205-68 ONTO EACH GAS STRUT BRACKET 0205-66.