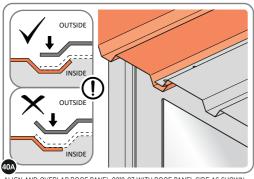

BEND ROOF REAR INFILL AIR BENDS TABS UPWARDS IMPORTANT: DO NOT BEND PAST 45°.

LOCATE AND SECURE ROOF PANEL SIDE 0212-05 ONTO LEFT-HAND SIDE OF SHED.

LOCATE A ROOF PANEL SIDE 0212-05 ALIGN WITH AIR BEND TABS AS INDICATED.

SECURE ROOF PANELS AT X8 LOCATIONS INDICATED USING TYPICAL FIXING METHOD. IMPORTANT: ENSURE RUBBER WASHER FK4 IS LOCATED AS SHOWN.

LOCATE AND SECURE ROOF PANEL SIDE 0212-07 ONTO LEFT-HAND SIDE OF SHED.

ALIGN AND OVERLAP ROOF PANEL 0212-07 WITH ROOF PANEL SIDE AS SHOWN.

IMPORTANT: ENSURE PANELS ALWAYS OVERLAP AS SHOWN.

SECURE ROOF PANELS AT x 4 LOCATIONS INDICATED USING TYPICAL FIXING METHOD. IMPORTANT: ENSURE RUBBER WASHER FK4 IS LOCATED AS SHOWN.

LOCATE AND SECURE ROOF PANELS 0212-05.

ALIGN AND OVERLAP ROOF PANEL 0212-05 WITH PREVIOUS ROOF PANEL. IMPORTANT: ENSURE PANELS ALWAYS OVERLAP AS SHOWN.

SECURE ROOF PANEL AT LOCATIONS INDICATED USING TYPICAL FIXING METHOD.

IMPORTANT: ENSURE RUBBER WASHER FK4 IS LOCATED AS SHOWN.

LOCATE ROOF PANEL SIDE 0212-07 ONTO RIGHT-HAND SIDE OF SHED.

LOCATE A ROOF PANEL SIDE 0212-07 ONTO RIGHT-HAND SIDE OF SHED AND ALIGN WITH AIR BEND TABS AS INDICATED.

LOCATE AND SECURE SMALL ROOF PANEL 0212-06.

ALIGN AND OVERLAP SMALL ROOF PANEL 0212-06 WITH PREVIOUS ROOF PANEL AND ROOF PANEL SIDE.

SECURE ROOF PANEL AT X8 LOCATIONS INDICATED USING TYPICAL FIXING METHOD. IMPORTANT: ENSURE RUBBER WASHER FK4 IS LOCATED AS SHOWN.