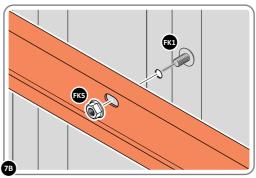

Qty: x4

Part Ref: 0205-52

Qty: x1

Part Ref: 0205-53

Qtv: x1

**FIXING KIT 0212-17** 

Part Ref: FK1 M4 x 10mm Roofing Bolt This will be Pozi OR Slotted

Qty: x364

Part Ref: FK2 No.8 x 13mm Eco Fix

Qty: x29

Part Ref: FK3

M4 x 12mm C'Sunk Pozi Pan

Qty: x35

Part Ref: FK4

M4 Rubber Washer

Qty: x79

Part Ref: FK5

M4 Serrated Flange Nut Qty: x390

Part Ref: FK6

M8 Serrated Flange Nut

Qty: x5

**GROUND ANCHOR KIT: 0205-56** 

Part Ref: FK7 **Expansion Plug** 

Qty: x8