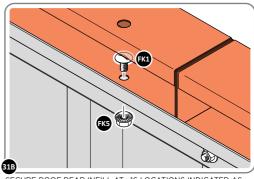

#### **ASSEMBLY STAGE 30**

LOCATE ROOF SIDE INFILL 0212-12 AS SHOWN ABOVE.

SECURE ROOF SIDE INFILL AT X10 LOCATIONS INDICATED, AS SHOWN ABOVE.

LOCATE AND SECURE ROOF REAR INFILLS 0205-26 AND 0205-27.

LOCATE ROOF REAR INFILLS 0205-26 AND 0205-27 AS SHOWN ABOVE.

SECURE ROOF REAR INFILL AT x16 LOCATIONS INDICATED AS SHOWN ABOVE.

SECURE ROOF REAR INFILLS 0205-26 AND 0205-27.

SECURE ROOF REAR INFILL PANELS ONTO EACH OTHER AS SHOWN ABOVE.

LOCATE AND SECURE WINDOW SUPPORTS 0205-44 TO WINDOW ASSEMBLYS.