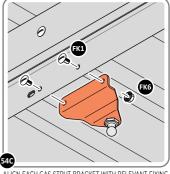

SECURE DOOR POST PLATE AND LEFT - HAND HINGES AS SHOWN. PLEASE NOTE: REPEAT EACH PROCEDURE FOR UPPER LOCATION.

LOCATE AND SECURE GAS STRUT BRACKETS 0205-66.

SECURE A GAS STRUT BALL JOINT 0205-68 ONTO EACH GAS STRUT BRACKET 0205-66.

DETERMINE DOOR OPENING ANGLE:
A: 90° OPENING OR B: 120° OPENING

ALIGN EACH GAS STRUT BRACKET WITH RELEVANT FIXING HOLES, SECURE USING TYPICAL FIXING METHOD ABOVE.

LOCATE DOOR ASSEMBLIES ONTO HINGES.

ASSEMBLED DOOR HINGE.