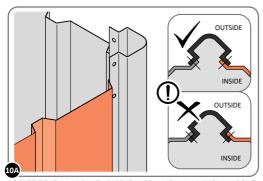

IMPORTANT: DO NOT SECURE AT UPPER FIXING POINT AT THIS STAGE.

LOCATE FIRST WALL PANEL 0205-13 (1850 x 425mm) AS SHOWN ABOVE. IMPORTANT: ENSURE PANEL IS IN THE CORRECT ORIENTATION.

LOOSELY ATTACH WALL PANEL AT x2 LOCATIONS INDICATED ONLY. IMPORTANT: DO NOT SECURE ANY FIXING POINTS OTHER THAN THOSE INDICATED.