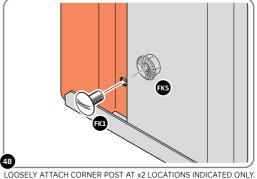

LOOSELY ATTACH AT x2 LOCATIONS INDICATED ONLY. IMPORTANT : DO NOT SECURE AT OUTER FIXING POINTS AT THIS STAGE.

LOCATE AND LOOSELY ATTACH CORNER POST 0205-15 (2100mm).

LOOSELY ATTACH CORNER POST AT  $\times 2$  LOCATIONS INDICATED ONLY. IMPORTANT: DO NOT SECURE AT UPPER FIXING POINT AT THIS STAGE.