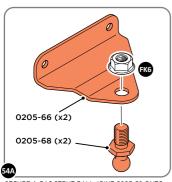

SECURE DOOR POST PLATE AND LEFT - HAND HINGES AS SHOWN. PLEASE NOTE: REPEAT EACH PROCEDURE FOR UPPER LOCATION.

LOCATE AND SECURE GAS STRUT BRACKETS 0205-66.

SECURE A GAS STRUT BALL JOINT 0205-68 ONTO EACH GAS STRUT BRACKET 0205-66.