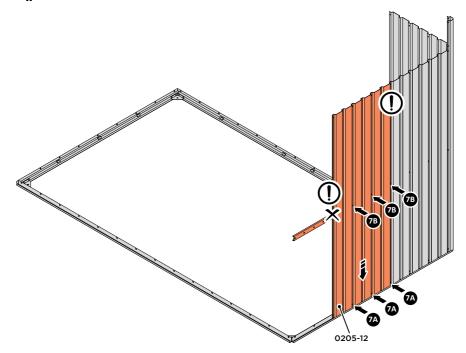

#### **ASSEMBLY STAGE 2**

LOCATE AND LOOSELY ATTACH WALL PANEL 0205-12 (1850 x 625mm).

LOCATE WALL PANEL 0205-12 INTO POSITION AS SHOWN ABOVE. IMPORTANT: ENSURE PANEL IS IN THE CORRECT ORIENTATION.

LOOSELY ATTACH WALL PANEL ONTO FLOOR RAIL AT x2 LOCATIONS INDICATED.

IMPORTANT: DO NOT SECURE AT OUTER FIXING POINTS AT THIS STAGE.

LOCATE AND LOOSELY ATTACH SHORT CENTRE BRACE 0205-85 ONTO WALL PANEL.

LOCATE AND LOOSELY ATTACH SHORT CENTRE BRACE 0205-85 AS SHOWN AT x2 LOCATIONS INDICATED ABOVE.

LOOSELY ATTACH AT x2 LOCATIONS INDICATED ONLY. IMPORTANT : DO NOT SECURE AT OUTER FIXING POINTS AT THIS STAGE.

LOCATE AND LOOSELY ATTACH CORNER POST 0205-15 (2100mm).

LOOSELY ATTACH CORNER POST AT  $\times 2$  LOCATIONS INDICATED ONLY. IMPORTANT: DO NOT SECURE AT UPPER FIXING POINT AT THIS STAGE.