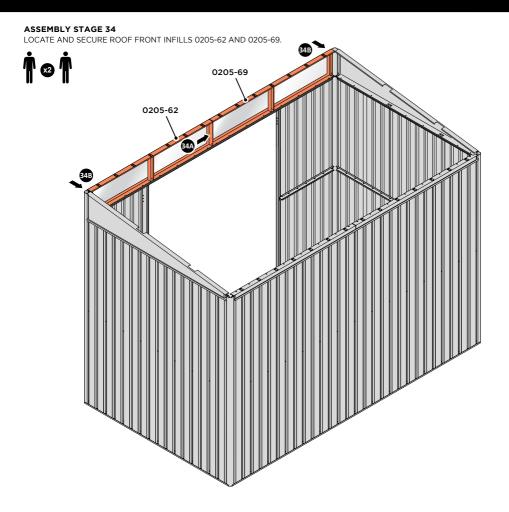

SECURE ROOF REAR INFILL AT x16 LOCATIONS INDICATED AS SHOWN ABOVE.

SECURE ROOF REAR INFILLS 0205-26 AND 0205-27.

SECURE ROOF REAR INFILL PANELS ONTO EACH OTHER AS SHOWN ABOVE.

LOCATE AND SECURE WINDOW SUPPORTS 0205-44 TO WINDOW ASSEMBLYS.

LOCATE AND SECURE WINDOW SUPPORTS 0205-44 TO WINDOW ASSEMBLY 0205-62 AND 0205-69 AS SHOWN ABOVE...

SECURE WINDOW ASSEMBLY AT  ${\sf x16}$  LOCATIONS INDICATED, AS SHOWN ABOVE.

# Assembly Guide

SECURE ROOF FRONT INFILLS AT x2 LOCATIONS INDICATED.