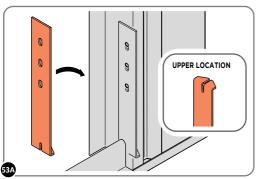

LOCATE DOOR POST PLATE 0203-39 WITHIN DOOR FRAME AS SHOWN.
IMPORTANT: ENSURE CORRECT DOOR HINGE IS SECURED TO CORRECT DOOR.

SECURE DOOR POST PLATE AND RIGHT - HAND HINGES AS SHOWN
PLEASE NOTE: REPEAT EACH PROCEDURE FOR UPPER LOCATION.

SECURE DOOR POST PLATE AND RIGHT - HAND HINGES AS SHOWN.

LOCATE AND SECURE DOOR HINGE 0203-28 & PLATE 0202-39 ONTO RIGHT-HAND DOOR POST.

LOCATE DOOR POST PLATE 0203-39 WITHIN DOOR FRAME AS SHOWN. IMPORTANT: ENSURE CORRECT DOOR HINGE IS SECURED TO CORRECT DOOR.