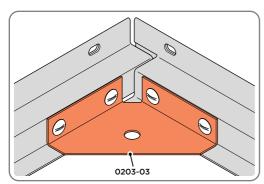

Part Ref: FK8

M8 x 50mm Coach Screw

Qty: x8

LOCATE AND SECURE A CORNER BRACE 0203-03 AT EACH LOCATION INDICATED.

SECURE EACH CORNER BRACE 0203-03 AS SHOWN ABOVE.

PLEASE NOTE: SECTION VIEW OF TYPICAL FIXING METHOD.