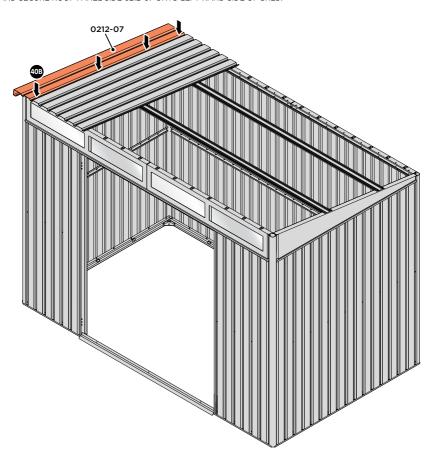

ALIGN AND OVERLAP ROOF PANEL 0212-07 WITH ROOF PANEL SIDE AS SHOWN.

IMPORTANT: ENSURE PANELS ALWAYS OVERLAP AS SHOWN.

SECURE ROOF PANELS AT x 4 LOCATIONS INDICATED USING TYPICAL FIXING METHOD. IMPORTANT: ENSURE RUBBER WASHER FK4 IS LOCATED AS SHOWN.

IMPORTANT: ENSURE RUBBER WASHER FK4 IS LOCATED AS SHOWN.

LOCATE ROOF PANEL SIDE 0212-07 ONTO RIGHT-HAND SIDE OF SHED.

LOCATE A ROOF PANEL SIDE 0212-07 ONTO RIGHT-HAND SIDE OF SHED AND ALIGN WITH AIR BEND TABS AS INDICATED.

LOCATE AND SECURE SMALL ROOF PANEL 0212-06.

ALIGN AND OVERLAP SMALL ROOF PANEL 0212-06 WITH PREVIOUS ROOF PANEL AND ROOF PANEL SIDE.

SECURE ROOF PANEL AT X8 LOCATIONS INDICATED USING TYPICAL FIXING METHOD. IMPORTANT: ENSURE RUBBER WASHER FK4 IS LOCATED AS SHOWN.