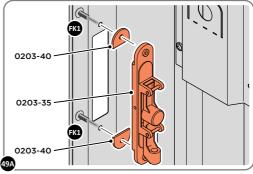

LOCATE COVER ONTO DOOR HANDLE AS SHOWN.
PLEASE NOTE: THESE ARE PUSHED ON AND WILL CLICK INTO PLACE.

LOCATE AND SECURE LEFT-HAND DOOR ASSEMBLY 0205-37 FURNITURE.

ENSURE THE PLUNGER INDICATED IS FACING THE BOTTOM OF THE DOOR, LOCATE AS SHOWN ABOVE AND SECURE USING ADJACENT FIXING METHOD.

SECURE EACH FLUSH DOOR BOLT ENSURING PLATE PACKER 0203-40 IS LOCATED AS SHOWN ABOVE.