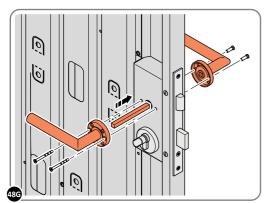

LOCATE EURO CYLINDER 0203-36 INTO DOOR APERTURE. IMPORTANT: ENSURE COVER IS FITTED AS SHOWN.

SECURE EURO CYLINDER 0203-36 AS SHOWN ABOVE.

PLEASE NOTE: FIXING IS PART OF THE EURO MORTICE LOCK ASSEMBLY.

LOCATE AND SECURE DOOR HANDLE ASSEMBLY 0203-33 AS SHOWN.

LOCATE COVER ONTO DOOR HANDLE AS SHOWN.
PLEASE NOTE: THESE ARE PUSHED ON AND WILL CLICK INTO PLACE.

LOCATE AND SECURE LEFT-HAND DOOR ASSEMBLY 0205-37 FURNITURE.

ENSURE THE PLUNGER INDICATED IS FACING THE BOTTOM OF THE DOOR, LOCATE AS SHOWN ABOVE AND SECURE USING ADJACENT FIXING METHOD.