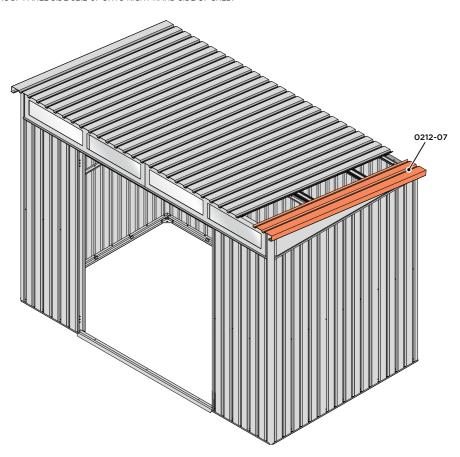

ALIGN AND OVERLAP ROOF PANEL 0212-07 WITH ROOF PANEL SIDE AS SHOWN.

IMPORTANT: ENSURE PANELS ALWAYS OVERLAP AS SHOWN.

SECURE ROOF PANELS AT x 4 LOCATIONS INDICATED USING TYPICAL FIXING METHOD. IMPORTANT: ENSURE RUBBER WASHER FK4 IS LOCATED AS SHOWN.