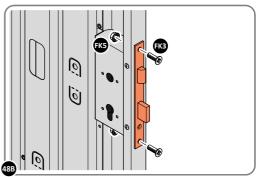

LOCATE AND SECURE RIGHT-HAND DOOR ASSEMBLY 0205-97 FURNITURE.

LOCATE EURO MORTICE LOCK 0203-32 RIGHT-HAND DOOR APERTURE AS SHOWN.

SECURE EURO MORTICE LOCK 0203-32 AT x2 LOCATIONS INDICATED ABOVE. SEE FOLLOWING DATA SHEET FOR COMPLETION OF MORTICE LOCK INSTALLATION.