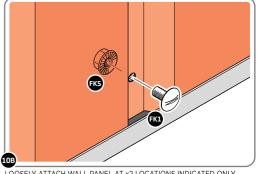

IMPORTANT: DO NOT SECURE AT UPPER FIXING POINT AT THIS STAGE.

LOCATE FIRST WALL PANEL 0205-13 (1850 x 425mm) AS SHOWN ABOVE. IMPORTANT: ENSURE PANEL IS IN THE CORRECT ORIENTATION.

LOOSELY ATTACH WALL PANEL AT x2 LOCATIONS INDICATED ONLY. IMPORTANT: DO NOT SECURE ANY FIXING POINTS OTHER THAN THOSE INDICATED.