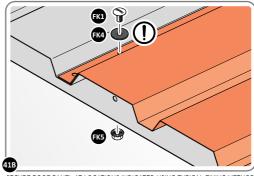

SECURE ROOF PANELS AT X8 LOCATIONS INDICATED USING TYPICAL FIXING METHOD. IMPORTANT: ENSURE RUBBER WASHER FK4 IS LOCATED AS SHOWN.

LOCATE AND SECURE ROOF PANEL SIDE 0212-07 ONTO LEFT-HAND SIDE OF SHED.

ALIGN AND OVERLAP ROOF PANEL 0212-07 WITH ROOF PANEL SIDE AS SHOWN.

IMPORTANT: ENSURE PANELS ALWAYS OVERLAP AS SHOWN.

SECURE ROOF PANELS AT x 4 LOCATIONS INDICATED USING TYPICAL FIXING METHOD. IMPORTANT: ENSURE RUBBER WASHER FK4 IS LOCATED AS SHOWN.