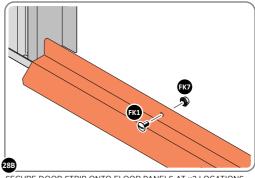

LOCATE AND SECURE DOOR STRIP 0205-81.

LOCATE DOOR STRIP 0205-81 AS SHOWN.

IMPORTANT: ENSURE DOOR STRIP IS PUSHED AGAINST DOOR POST RETURN.

SECURE DOOR STRIP ONTO FLOOR PANELS AT x2 LOCATIONS INDICATED, USE EXISTING HOLE AS A LOCATION GUIDE.