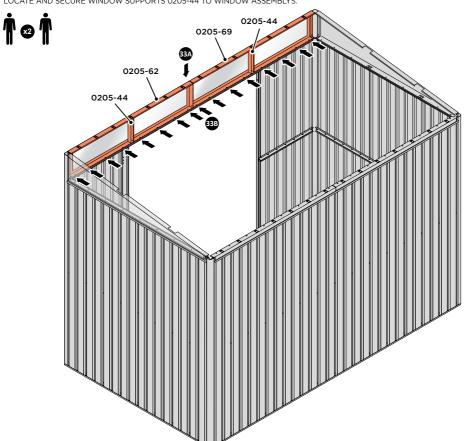

SECURE ROOF REAR INFILL AT x16 LOCATIONS INDICATED AS SHOWN ABOVE.

SECURE ROOF REAR INFILLS 0205-26 AND 0205-27.

SECURE ROOF REAR INFILL PANELS ONTO EACH OTHER AS SHOWN ABOVE.

LOCATE AND SECURE WINDOW SUPPORTS 0205-44 TO WINDOW ASSEMBLYS.

LOCATE AND SECURE WINDOW SUPPORTS 0205-44 TO WINDOW ASSEMBLY 0205-62 AND 0205-69 AS SHOWN ABOVE...

SECURE WINDOW ASSEMBLY AT  ${\sf x16}$  LOCATIONS INDICATED, AS SHOWN ABOVE.