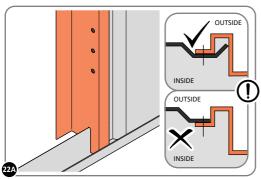

LOCATE AND LOOSELY ATTACH RIGHT-HAND DOOR POST 0205-16.
LOCATE AND LOOSELY ATTACH SHORT CENTRE BRACE 0205-10 ONTO WALL PANEL.

LOCATE RIGHT-HAND DOOR POST 0205-16 AS SHOWN ABOVE. IMPORTANT: ENSURE DOOR POST IS IN THE CORRECT ORIENTATION.

SECURE DOOR POST AND CENTRE BRACE AT LOCATIONS INDICATED.

IMPORTANT: DO NOT SECURE AT UPPER FIXING POINT AT THIS STAGE.

LOCATE AND LOOSELY ATTACH LEFT-HAND DOOR POST 0205-17.

LOCATE LEFT-HAND DOOR POST 0205-17 AS SHOWN ABOVE.

IMPORTANT: ENSURE DOOR POST IS IN THE CORRECT ORIENTATION.

SECURE DOOR POST AND CENTRE BRACE AT LOCATIONS INDICATED.

IMPORTANT: DO NOT SECURE AT UPPER FIXING POINT AT THIS STAGE.

LOCATE AND LOOSELY ATTACH SHORT ROOF RAIL 0215-02.