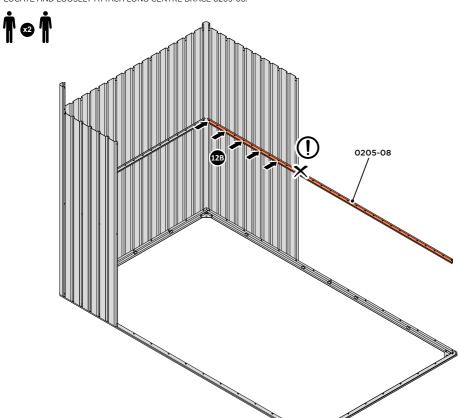

LOOSELY ATTACH BACK WALL PANEL AT x3 LOCATIONS INDICATED ONLY.

IMPORTANT: DO NOT SECURE ANY FIXING POINTS OTHER THAN THOSE INDICATED.

LOCATE AND LOOSELY ATTACH LONG CENTRE BRACE 0205-08.

LOCATE AND LOOSELY ATTACH LONG CENTRE BRACE 0205-08 AS SHOWN AT x5 LOCATIONS INDICATED ABOVE.

LOOSELY ATTACH AT X5 LOCATIONS INDICATED ONLY.

IMPORTANT: DO NOT SECURE AT OUTER FIXING POINT INDICATED.

LOOSELY ATTACH AT LOCATIONS INDICATED ONLY.