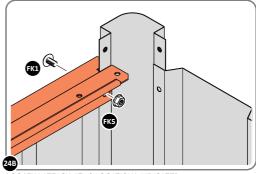

IMPORTANT: ENSURE DOOR POST IS IN THE CORRECT ORIENTATION.

SECURE DOOR POST AND CENTRE BRACE AT LOCATIONS INDICATED.

IMPORTANT: DO NOT SECURE AT UPPER FIXING POINT AT THIS STAGE.

LOCATE AND LOOSELY ATTACH SHORT ROOF RAIL 0215-02.

LOOSELY ATTACH AT x9 LOCATIONS INDICATED.

LOCATE AND LOOSELY ATTACH LONG ROOF RAIL 0205-18.

LOOSELY ATTACH AT x15 LOCATIONS INDICATED.

LOCATE AND LOOSELY ATTACH LONG ROOF RAIL 0205-18.

LOOSELY ATTACH AT x8 LOCATIONS INDICATED.