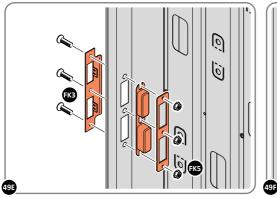

SECURED EURO MORTICE LOCK 0203-32 AS SEEN FROM FRONT.

LOCATE AND SECURE A DOOR GROMMET 0203-57 AT EACH LOCATION INDICATED.

LOCATE DOOR GROMMENT 0203-57 AT x2 LOCATIONS AS SHOWN.

LOCATE AND SECURE DOOR HINGES ONTO DOOR ASSEMBLIES.

SECURE DOOR HINGE PLATE AND HINGE 0203-27 AND 0203-28 AS SHOWN. IMPORTANT: ENSURE CORRECT DOOR HINGE IS SECURED TO CORRECT DOOR.

LOCATE AND SECURE DOOR HINGE 0203-27 & PLATE 0202-39 ONTO LEFT-HAND DOOR POST.