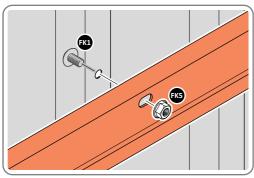

Qty: x4

Part Ref: 0205-52

Qty: x1

Part Ref: 0205-53

Qtv: x1

**FIXING KIT 0212-17** 

Part Ref: FK1 M4 x 10mm Roofing Bolt This will be Pozi OR Slotted

Qty: x364

Part Ref: FK2 No.8 x 13mm Eco Fix

Qty: x29

Part Ref: FK3

M4 x 12mm C'Sunk Pozi Pan

Qty: x35

Part Ref: FK4

M4 Rubber Washer

Qty: x79

Part Ref: FK5

M4 Serrated Flange Nut Qty: x390

Part Ref: FK6

M8 Serrated Flange Nut

Qty: x5

**GROUND ANCHOR KIT: 0205-56** 

Part Ref: FK7 **Expansion Plug** 

Qty: x8