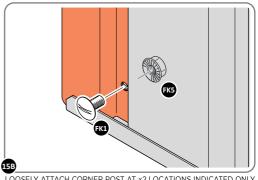

LOOSELY ATTACH AT x2 LOCATIONS INDICATED ONLY. IMPORTANT : DO NOT SECURE AT OUTER FIXING POINTS AT THIS STAGE.

LOCATE AND LOOSELY ATTACH CORNER POST 0205-15 (2100mm).

LOOSELY ATTACH CORNER POST AT  $\times 2$  LOCATIONS INDICATED ONLY. IMPORTANT: DO NOT SECURE AT UPPER FIXING POINT AT THIS STAGE.

LOOSELY ATTACH AT x2 LOCATIONS INDICATED ONLY.

LOCATE AND LOOSELY ATTACH CORNER POST 0205-14 (1885mm).

LOCATE CORNER POST 0205-14 (1885mm) AS SHOWN ABOVE.

LOOSELY ATTACH CORNER POST AT x2 LOCATIONS INDICATED ONLY.