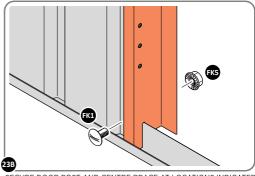

Part Ref: FK8

M8 x 50mm Coach Screw

Qty: x8

LOCATE AND SECURE A CORNER BRACE 0203-03 AT EACH LOCATION INDICATED.

SECURE EACH CORNER BRACE 0203-03 AS SHOWN ABOVE.

PLEASE NOTE: SECTION VIEW OF TYPICAL FIXING METHOD.