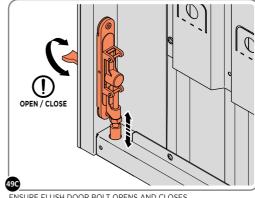

#### **ASSEMBLY STAGE 49 CONTINUED**

LOCATE AND SECURE LEFT-HAND DOOR ASSEMBLY 0205-37 FURNITURE.

ENSURE FLUSH DOOR BOLT OPENS AND CLOSES.

LOCATE AND SECURE EURO MORTICE LOCK 0203-32 AND CATCH PLATE COVER 0203-41 AS SHOWN ABOVE.