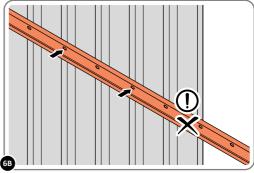

IMPORTANT: DO NOT SECURE ANY FIXING POINTS OTHER THAN THOSE INDICATED.

LOCATE AND LOOSELY ATTACH MID CENTRE BRACE 0212-03 AS SHOWN AT  ${\rm x3}$  LOCATIONS INDICATED ABOVE.

LOOSELY ATTACH AT x3 LOCATIONS INDICATED ONLY.

IMPORTANT: DO NOT SECURE AT OUTER FIXING POINT INDICATED.

LOCATE AND LOOSELY ATTACH WALL PANEL 0205-12 (1850 x 625mm).

LOOSELY ATTACH AT LOCATIONS INDICATED ONLY.

LOCATE AND LOOSELY ATTACH WALL PANEL 0205-13 (1850 x 425mm).