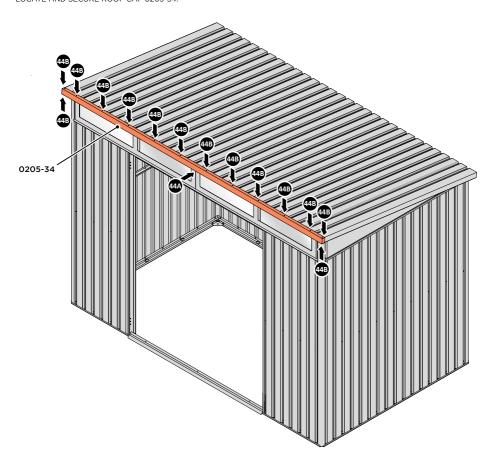

LOCATE AND SECURE ROOF CAP 0205-34.

SECURE ROOF CAP AT x14 LOCATIONS INDICATED USING TYPICAL FIXING METHOD. PLEASE NOTE: THE FIXING USED IS A SELF DRILLING COMPONENT.

SLIDE ROOF GUTTER 0205-75 INTO POSITION AT THE REAR OF THE SHED ROOF.