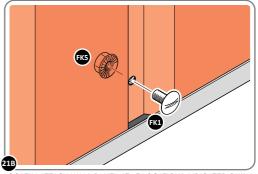

#### **ASSEMBLY STAGE 2**

LOCATE AND LOOSELY ATTACH WALL PANEL 0205-12 (1850 x 625mm).

LOCATE WALL PANEL 0205-12 INTO POSITION AS SHOWN ABOVE. IMPORTANT: ENSURE PANEL IS IN THE CORRECT ORIENTATION.

LOOSELY ATTACH WALL PANEL ONTO FLOOR RAIL AT x2 LOCATIONS INDICATED.

IMPORTANT: DO NOT SECURE AT OUTER FIXING POINTS AT THIS STAGE.

LOCATE AND LOOSELY ATTACH SHORT CENTRE BRACE 0205-85 ONTO WALL PANEL.

LOCATE AND LOOSELY ATTACH SHORT CENTRE BRACE 0205-85 AS SHOWN AT x2 LOCATIONS INDICATED ABOVE.