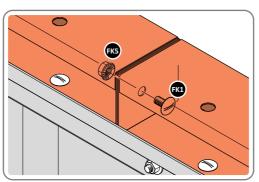

Part Ref: FK8

M8 x 50mm Coach Screw

Qty: x8

LOCATE AND SECURE A CORNER BRACE 0203-03 AT EACH LOCATION INDICATED.

SECURE EACH CORNER BRACE 0203-03 AS SHOWN ABOVE.

PLEASE NOTE: SECTION VIEW OF TYPICAL FIXING METHOD.