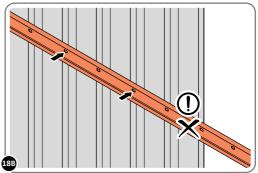

Part Ref: FK8

M8 x 50mm Coach Screw

Qty: x8

LOCATE AND SECURE A CORNER BRACE 0203-03 AT EACH LOCATION INDICATED.

SECURE EACH CORNER BRACE 0203-03 AS SHOWN ABOVE.

PLEASE NOTE: SECTION VIEW OF TYPICAL FIXING METHOD.