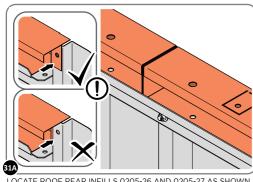

#### **ASSEMBLY STAGE 30**

LOCATE ROOF SIDE INFILL 0212-12 AS SHOWN ABOVE.

SECURE ROOF SIDE INFILL AT X10 LOCATIONS INDICATED, AS SHOWN ABOVE.

LOCATE AND SECURE ROOF REAR INFILLS 0205-26 AND 0205-27.

LOCATE ROOF REAR INFILLS 0205-26 AND 0205-27 AS SHOWN ABOVE.

SECURE ROOF REAR INFILL AT x16 LOCATIONS INDICATED AS SHOWN ABOVE.

SECURE ROOF REAR INFILLS 0205-26 AND 0205-27.

SECURE ROOF REAR INFILL PANELS ONTO EACH OTHER AS SHOWN ABOVE.

LOCATE AND SECURE WINDOW SUPPORTS 0205-44 TO WINDOW ASSEMBLYS.