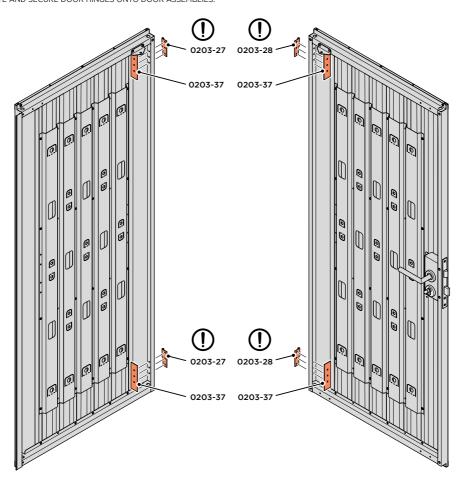

SECURE DOOR HINGE PLATE AND HINGE 0203-27 AND 0203-28 AS SHOWN. IMPORTANT: ENSURE CORRECT DOOR HINGE IS SECURED TO CORRECT DOOR.

LOCATE AND SECURE DOOR HINGE 0203-27 & PLATE 0202-39 ONTO LEFT-HAND DOOR POST.

LOCATE DOOR POST PLATE 0203-39 WITHIN DOOR FRAME AS SHOWN.
IMPORTANT: ENSURE CORRECT DOOR HINGE IS SECURED TO CORRECT DOOR.

SECURE DOOR POST PLATE AND RIGHT - HAND HINGES AS SHOWN
PLEASE NOTE: REPEAT EACH PROCEDURE FOR UPPER LOCATION.

SECURE DOOR POST PLATE AND RIGHT - HAND HINGES AS SHOWN.

LOCATE AND SECURE DOOR HINGE 0203-28 & PLATE 0202-39 ONTO RIGHT-HAND DOOR POST.

LOCATE DOOR POST PLATE 0203-39 WITHIN DOOR FRAME AS SHOWN. IMPORTANT: ENSURE CORRECT DOOR HINGE IS SECURED TO CORRECT DOOR.

SECURE DOOR POST PLATE AND LEFT - HAND HINGES AS SHOWN. PLEASE NOTE: REPEAT EACH PROCEDURE FOR UPPER LOCATION.

LOCATE AND SECURE GAS STRUT BRACKETS 0205-66.

SECURE A GAS STRUT BALL JOINT 0205-68 ONTO EACH GAS STRUT BRACKET 0205-66.