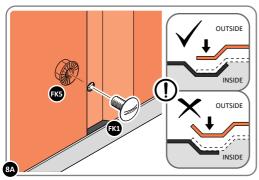

Part Ref: FK8

M8 x 50mm Coach Screw

Qty: x8

LOCATE AND SECURE A CORNER BRACE 0203-03 AT EACH LOCATION INDICATED.

SECURE EACH CORNER BRACE 0203-03 AS SHOWN ABOVE.

PLEASE NOTE: SECTION VIEW OF TYPICAL FIXING METHOD.