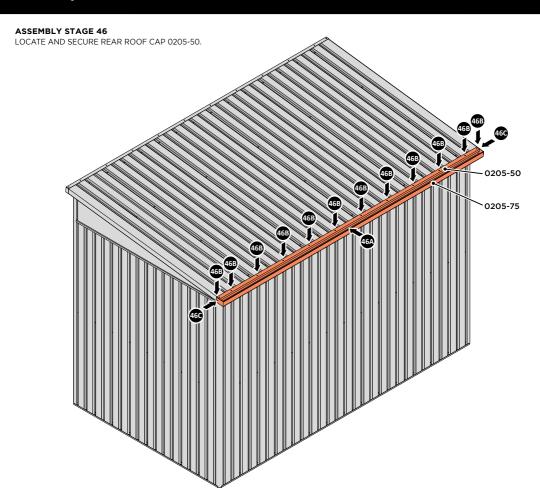

SECURE ROOF GUTTER AT x14 LOCATIONS INDICATED USING TYPICAL FIXING METHOD.

LOCATE REAR ROOF CAP 0205-50 ONTO REAR OF SECURE REAR ROOF CAP AT x12 LOCATIONS. SECURE SLIDE ROOF GUTTER 0205-75 AT x2 LOCATIONS. ROOF AS SHOWN ABOVE.