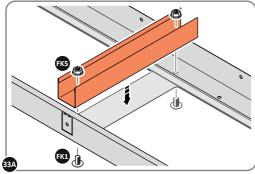

Part Ref: FK8

M8 x 50mm Coach Screw

Qty: x8

LOCATE AND SECURE A CORNER BRACE 0203-03 AT EACH LOCATION INDICATED.

SECURE EACH CORNER BRACE 0203-03 AS SHOWN ABOVE.

PLEASE NOTE: SECTION VIEW OF TYPICAL FIXING METHOD.