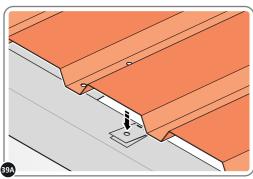

SECURE ROOF PANELS AT X8 LOCATIONS INDICATED USING TYPICAL FIXING METHOD. IMPORTANT: ENSURE RUBBER WASHER FK4 IS LOCATED AS SHOWN.

LOCATE AND SECURE ROOF PANEL SIDE 0212-07 ONTO LEFT-HAND SIDE OF SHED.

LOCATE AND SECURE ROOF PANELS 0212-05.

ALIGN AND OVERLAP ROOF PANEL 0212-05 WITH PREVIOUS ROOF PANEL. IMPORTANT: ENSURE PANELS ALWAYS OVERLAP AS SHOWN.

SECURE ROOF PANEL AT LOCATIONS INDICATED USING TYPICAL FIXING METHOD.

IMPORTANT: ENSURE RUBBER WASHER FK4 IS LOCATED AS SHOWN.

LOCATE ROOF PANEL SIDE 0212-07 ONTO RIGHT-HAND SIDE OF SHED.

LOCATE A ROOF PANEL SIDE 0212-07 ONTO RIGHT-HAND SIDE OF SHED AND ALIGN WITH AIR BEND TABS AS INDICATED.