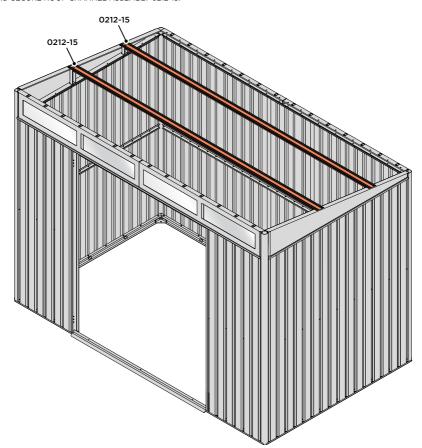

LOCATE AND SECURE SHORT ROOF SUPPORT 0212-13 AS SHOWN ABOVE.

LOCATE AND SECURE LONG ROOF SUPPORT 0212-14 AS SHOWN ABOVE.

LOCATE AND SECURE ROOF CHANNEL ASSEMBLY 0212-15.

SLOT EACH ROOF CHANNEL ASSEMBLY 0212-15 INTO ROOF SUPPORT.

SECURE ROOF CHANNEL ASSEMBLY AT EACH FIXING POINT (x3 EACH SIDE) USING FASTENERS DETAILED ABOVE.

PUSH ROOF REAR AND FRONT INFILL AIR BEND TABS UPWARDS.

BEND ROOF FRONT INFILL AIR BEND TABS UPWARDS. IMPORTANT: DO NOT BEND PAST 45°.