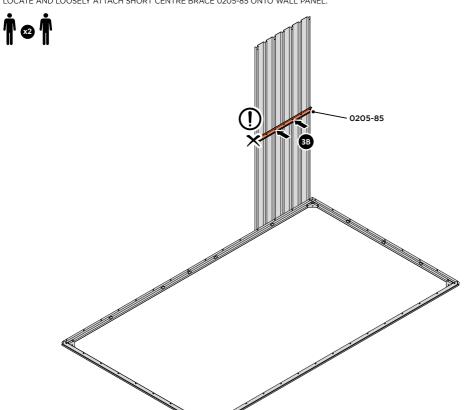

IMPORTANT: DO NOT SECURE AT OUTER FIXING POINTS AT THIS STAGE.

LOCATE AND LOOSELY ATTACH SHORT CENTRE BRACE 0205-85 ONTO WALL PANEL.

LOCATE AND LOOSELY ATTACH SHORT CENTRE BRACE 0205-85 AS SHOWN AT x2 LOCATIONS INDICATED ABOVE.

LOOSELY ATTACH AT x2 LOCATIONS INDICATED ONLY. IMPORTANT : DO NOT SECURE AT OUTER FIXING POINTS AT THIS STAGE.

LOCATE AND LOOSELY ATTACH CORNER POST 0205-15 (2100mm).

LOOSELY ATTACH CORNER POST AT  $\times 2$  LOCATIONS INDICATED ONLY. IMPORTANT: DO NOT SECURE AT UPPER FIXING POINT AT THIS STAGE.