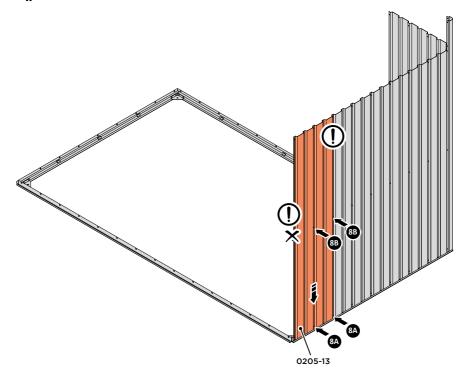

IMPORTANT: DO NOT SECURE AT OUTER FIXING POINT INDICATED.

LOCATE AND LOOSELY ATTACH WALL PANEL 0205-12 (1850 x 625mm).

LOOSELY ATTACH AT LOCATIONS INDICATED ONLY.

LOCATE AND LOOSELY ATTACH WALL PANEL 0205-13 (1850 x 425mm).

LOOSELY ATTACH AT x2 LOCATIONS INDICATED ONLY.

LOCATE AND LOOSELY ATTACH CORNER POST 0205-14 (1885mm).

LOCATE CORNER POST 0205-14 (1885mm) AS SHOWN ABOVE.

LOOSELY ATTACH CORNER POST AT x2 LOCATIONS INDICATED ONLY.

IMPORTANT: DO NOT SECURE AT UPPER FIXING POINT AT THIS STAGE.

LOCATE FIRST WALL PANEL 0205-13 (1850 x 425mm) AS SHOWN ABOVE. IMPORTANT: ENSURE PANEL IS IN THE CORRECT ORIENTATION.

LOOSELY ATTACH WALL PANEL AT x2 LOCATIONS INDICATED ONLY. IMPORTANT: DO NOT SECURE ANY FIXING POINTS OTHER THAN THOSE INDICATED.