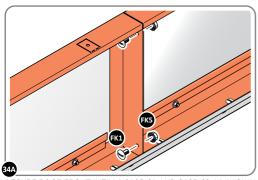

SECURE ROOF REAR INFILL AT x16 LOCATIONS INDICATED AS SHOWN ABOVE.

SECURE ROOF REAR INFILLS 0205-26 AND 0205-27.

SECURE ROOF REAR INFILL PANELS ONTO EACH OTHER AS SHOWN ABOVE.

LOCATE AND SECURE WINDOW SUPPORTS 0205-44 TO WINDOW ASSEMBLYS.

LOCATE AND SECURE WINDOW SUPPORTS 0205-44 TO WINDOW ASSEMBLY 0205-62 AND 0205-69 AS SHOWN ABOVE...

SECURE WINDOW ASSEMBLY AT  ${\sf x16}$  LOCATIONS INDICATED, AS SHOWN ABOVE.