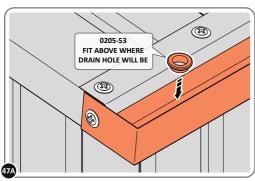

## Assembly Guide

LOCATE AN OPEN GROMMET INTO THE ROOF GUTTER ABOVE WHERE THE DRAIN HOLE WILL BE LOCATED.

LOCATE CLOSED GROMMET INTO THE ROOF GUTTER ON THE OPPOSITE SIDE TO THE LOCATED DRAIN HOLE AS SHOWN ABOVE.