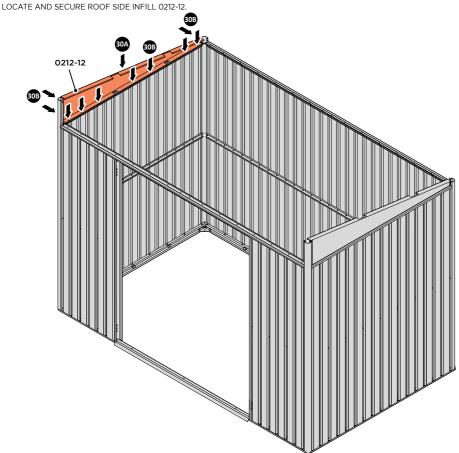

#### **ASSEMBLY STAGE 30**

LOCATE ROOF SIDE INFILL 0212-12 AS SHOWN ABOVE.

SECURE ROOF SIDE INFILL AT X10 LOCATIONS INDICATED, AS SHOWN ABOVE.

LOCATE AND SECURE ROOF REAR INFILLS 0205-26 AND 0205-27.

LOCATE ROOF REAR INFILLS 0205-26 AND 0205-27 AS SHOWN ABOVE.