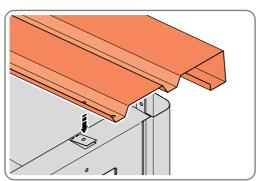

LOCATE AND SECURE ROOF PANELS 0212-05.

ALIGN AND OVERLAP ROOF PANEL 0212-05 WITH PREVIOUS ROOF PANEL. IMPORTANT: ENSURE PANELS ALWAYS OVERLAP AS SHOWN.

SECURE ROOF PANEL AT LOCATIONS INDICATED USING TYPICAL FIXING METHOD.

IMPORTANT: ENSURE RUBBER WASHER FK4 IS LOCATED AS SHOWN.

LOCATE ROOF PANEL SIDE 0212-07 ONTO RIGHT-HAND SIDE OF SHED.

LOCATE A ROOF PANEL SIDE 0212-07 ONTO RIGHT-HAND SIDE OF SHED AND ALIGN WITH AIR BEND TABS AS INDICATED.