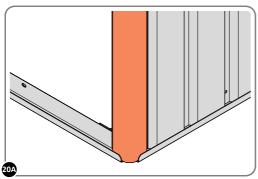

LOOSELY ATTACH AT x2 LOCATIONS INDICATED ONLY. IMPORTANT : DO NOT SECURE AT OUTER FIXING POINTS AT THIS STAGE.

LOCATE AND LOOSELY ATTACH CORNER POST 0205-15 (2100mm).

LOOSELY ATTACH CORNER POST AT  $\times 2$  LOCATIONS INDICATED ONLY. IMPORTANT: DO NOT SECURE AT UPPER FIXING POINT AT THIS STAGE.