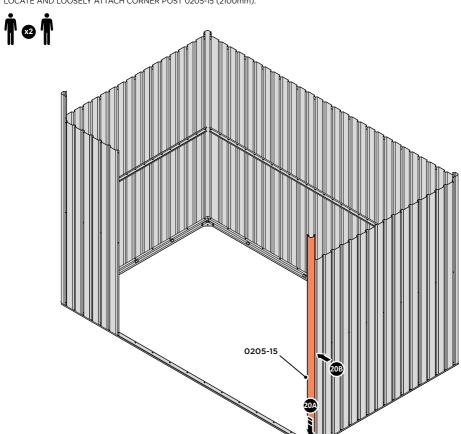

LOOSELY ATTACH AT x2 LOCATIONS INDICATED ONLY. IMPORTANT : DO NOT SECURE AT OUTER FIXING POINTS AT THIS STAGE.

LOCATE AND LOOSELY ATTACH CORNER POST 0205-15 (2100mm).

LOOSELY ATTACH CORNER POST AT  $\times 2$  LOCATIONS INDICATED ONLY. IMPORTANT: DO NOT SECURE AT UPPER FIXING POINT AT THIS STAGE.