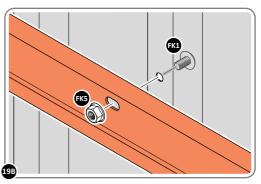

LOOSELY ATTACH AT x2 LOCATIONS INDICATED ONLY. IMPORTANT : DO NOT SECURE AT OUTER FIXING POINTS AT THIS STAGE.

LOCATE AND LOOSELY ATTACH CORNER POST 0205-15 (2100mm).

LOOSELY ATTACH CORNER POST AT  $\times 2$  LOCATIONS INDICATED ONLY. IMPORTANT: DO NOT SECURE AT UPPER FIXING POINT AT THIS STAGE.