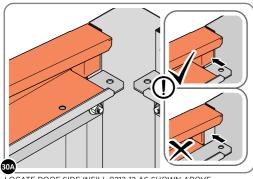

#### **ASSEMBLY STAGE 30**

LOCATE ROOF SIDE INFILL 0212-12 AS SHOWN ABOVE.

SECURE ROOF SIDE INFILL AT X10 LOCATIONS INDICATED, AS SHOWN ABOVE.

LOCATE AND SECURE ROOF REAR INFILLS 0205-26 AND 0205-27.

LOCATE ROOF REAR INFILLS 0205-26 AND 0205-27 AS SHOWN ABOVE.