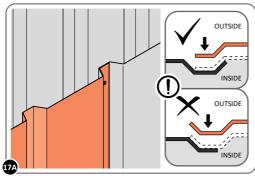

SECURE ROOF PANELS AT X8 LOCATIONS INDICATED USING TYPICAL FIXING METHOD. IMPORTANT: ENSURE RUBBER WASHER FK4 IS LOCATED AS SHOWN.

LOCATE AND SECURE ROOF PANEL SIDE 0212-07 ONTO LEFT-HAND SIDE OF SHED.

ALIGN AND OVERLAP ROOF PANEL 0212-07 WITH ROOF PANEL SIDE AS SHOWN.

IMPORTANT: ENSURE PANELS ALWAYS OVERLAP AS SHOWN.

SECURE ROOF PANELS AT x 4 LOCATIONS INDICATED USING TYPICAL FIXING METHOD. IMPORTANT: ENSURE RUBBER WASHER FK4 IS LOCATED AS SHOWN.

LOCATE AND SECURE ROOF PANELS 0212-05.

ALIGN AND OVERLAP ROOF PANEL 0212-05 WITH PREVIOUS ROOF PANEL. IMPORTANT: ENSURE PANELS ALWAYS OVERLAP AS SHOWN.

SECURE ROOF PANEL AT LOCATIONS INDICATED USING TYPICAL FIXING METHOD.

IMPORTANT: ENSURE RUBBER WASHER FK4 IS LOCATED AS SHOWN.

LOCATE ROOF PANEL SIDE 0212-07 ONTO RIGHT-HAND SIDE OF SHED.

LOCATE A ROOF PANEL SIDE 0212-07 ONTO RIGHT-HAND SIDE OF SHED AND ALIGN WITH AIR BEND TABS AS INDICATED.

LOCATE AND SECURE SMALL ROOF PANEL 0212-06.

ALIGN AND OVERLAP SMALL ROOF PANEL 0212-06 WITH PREVIOUS ROOF PANEL AND ROOF PANEL SIDE.

SECURE ROOF PANEL AT X8 LOCATIONS INDICATED USING TYPICAL FIXING METHOD. IMPORTANT: ENSURE RUBBER WASHER FK4 IS LOCATED AS SHOWN.