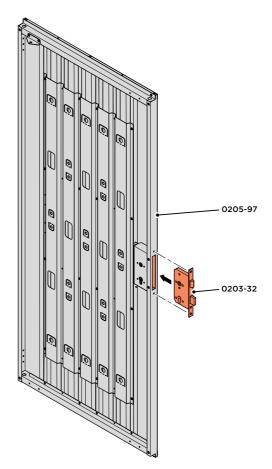

LOCATE AND SECURE RIGHT-HAND DOOR ASSEMBLY 0205-97 FURNITURE.

LOCATE EURO MORTICE LOCK 0203-32 RIGHT-HAND DOOR APERTURE AS SHOWN.

SECURE EURO MORTICE LOCK 0203-32 AT x2 LOCATIONS INDICATED ABOVE. SEE FOLLOWING DATA SHEET FOR COMPLETION OF MORTICE LOCK INSTALLATION.

#### **ASSEMBLY STAGE 48 CONTINUED**

LOCATE AND SECURE RIGHT-HAND DOOR ASSEMBLY 0205-97 FURNITURE.

LOCATE AND SECURE EURO ESCUTCHEON 0203-34 AS SHOWN.

LOCATE EURO ESCUTCHEON COVER 0203-34 ONTO EURO ESCUTCHEON AS SHOWN. PLEASE NOTE: THESE ARE PUSHED ON AND WILL CLICK INTO PLACE.