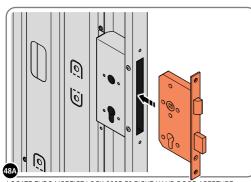

LOCATE AND SECURE RIGHT-HAND DOOR ASSEMBLY 0205-97 FURNITURE.

LOCATE EURO MORTICE LOCK 0203-32 RIGHT-HAND DOOR APERTURE AS SHOWN.

SECURE EURO MORTICE LOCK 0203-32 AT x2 LOCATIONS INDICATED ABOVE. SEE FOLLOWING DATA SHEET FOR COMPLETION OF MORTICE LOCK INSTALLATION.