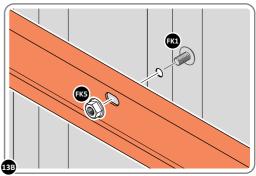

#### **ASSEMBLY STAGE 2**

LOCATE AND LOOSELY ATTACH WALL PANEL 0205-12 (1850 x 625mm).

LOCATE WALL PANEL 0205-12 INTO POSITION AS SHOWN ABOVE. IMPORTANT: ENSURE PANEL IS IN THE CORRECT ORIENTATION.

LOOSELY ATTACH WALL PANEL ONTO FLOOR RAIL AT x2 LOCATIONS INDICATED.

IMPORTANT: DO NOT SECURE AT OUTER FIXING POINTS AT THIS STAGE.

LOCATE AND LOOSELY ATTACH SHORT CENTRE BRACE 0205-85 ONTO WALL PANEL.

LOCATE AND LOOSELY ATTACH SHORT CENTRE BRACE 0205-85 AS SHOWN AT x2 LOCATIONS INDICATED ABOVE.