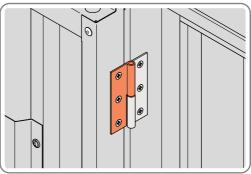

SECURED EURO MORTICE LOCK 0203-32 AS SEEN FROM FRONT.

LOCATE AND SECURE A DOOR GROMMET 0203-57 AT EACH LOCATION INDICATED.

LOCATE DOOR GROMMENT 0203-57 AT x2 LOCATIONS AS SHOWN.

LOCATE AND SECURE DOOR HINGES ONTO DOOR ASSEMBLIES.

SECURE DOOR HINGE PLATE AND HINGE 0203-27 AND 0203-28 AS SHOWN. IMPORTANT: ENSURE CORRECT DOOR HINGE IS SECURED TO CORRECT DOOR.

LOCATE AND SECURE DOOR HINGE 0203-27 & PLATE 0202-39 ONTO LEFT-HAND DOOR POST.