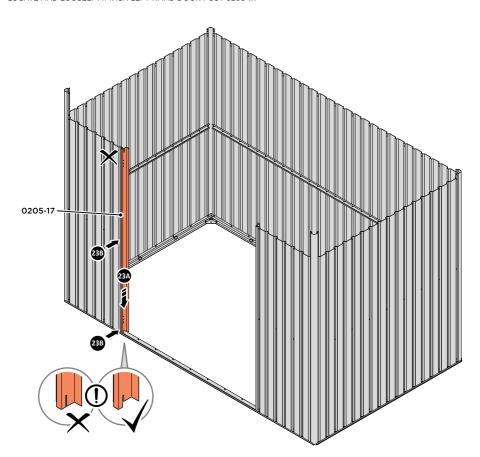

SECURE DOOR POST AND CENTRE BRACE AT LOCATIONS INDICATED.

IMPORTANT: DO NOT SECURE AT UPPER FIXING POINT AT THIS STAGE.

LOCATE AND LOOSELY ATTACH LEFT-HAND DOOR POST 0205-17.

LOCATE LEFT-HAND DOOR POST 0205-17 AS SHOWN ABOVE.

IMPORTANT: ENSURE DOOR POST IS IN THE CORRECT ORIENTATION.

SECURE DOOR POST AND CENTRE BRACE AT LOCATIONS INDICATED.

IMPORTANT: DO NOT SECURE AT UPPER FIXING POINT AT THIS STAGE.

LOCATE AND LOOSELY ATTACH SHORT ROOF RAIL 0215-02.