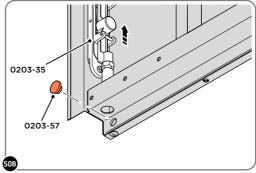

SECURED EURO MORTICE LOCK 0203-32 AS SEEN FROM FRONT.

LOCATE AND SECURE A DOOR GROMMET 0203-57 AT EACH LOCATION INDICATED.

LOCATE DOOR GROMMENT 0203-57 AT x2 LOCATIONS AS SHOWN.

LOCATE AND SECURE DOOR HINGES ONTO DOOR ASSEMBLIES.