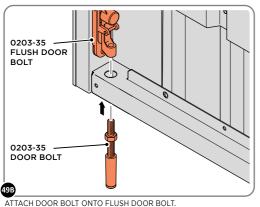

LOCATE COVER ONTO DOOR HANDLE AS SHOWN.
PLEASE NOTE: THESE ARE PUSHED ON AND WILL CLICK INTO PLACE.

LOCATE AND SECURE LEFT-HAND DOOR ASSEMBLY 0205-37 FURNITURE.

ENSURE THE PLUNGER INDICATED IS FACING THE BOTTOM OF THE DOOR, LOCATE AS SHOWN ABOVE AND SECURE USING ADJACENT FIXING METHOD.

SECURE EACH FLUSH DOOR BOLT ENSURING PLATE PACKER 0203-40 IS LOCATED AS SHOWN ABOVE.