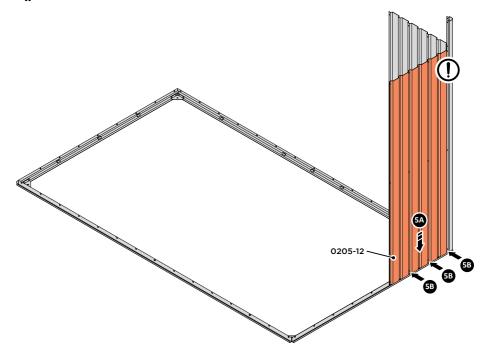

#### **ASSEMBLY STAGE 2**

LOCATE AND LOOSELY ATTACH WALL PANEL 0205-12 (1850 x 625mm).

LOCATE WALL PANEL 0205-12 INTO POSITION AS SHOWN ABOVE. IMPORTANT: ENSURE PANEL IS IN THE CORRECT ORIENTATION.

LOOSELY ATTACH WALL PANEL ONTO FLOOR RAIL AT x2 LOCATIONS INDICATED.