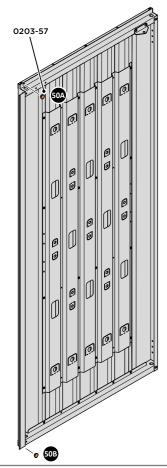

#### **ASSEMBLY STAGE 27**

LOCATE GROUND ANCHOR BRACKETS 0205-57.

THESE BRACKETS ARE SECURED USING GROUND ANCHOR KIT ONCE THE SHED WALL PANELS ARE FULLY ASSEMBLED (SEE PAGE "?)

LOCATE x4 GROUND ANCHOR BRACKETS 0205-57 AS SHOWN ABOVE, THESE ALLOW FOR FIXING TO A CONCRETE BASE AT A LATER STAGE IF DESIRED.