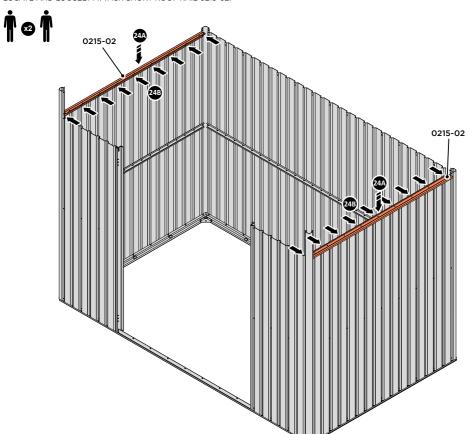

IMPORTANT: ENSURE DOOR POST IS IN THE CORRECT ORIENTATION.

SECURE DOOR POST AND CENTRE BRACE AT LOCATIONS INDICATED.

IMPORTANT: DO NOT SECURE AT UPPER FIXING POINT AT THIS STAGE.

LOCATE AND LOOSELY ATTACH SHORT ROOF RAIL 0215-02.

LOOSELY ATTACH AT x9 LOCATIONS INDICATED.

LOCATE AND LOOSELY ATTACH LONG ROOF RAIL 0205-18.

LOOSELY ATTACH AT x15 LOCATIONS INDICATED.

LOCATE AND LOOSELY ATTACH LONG ROOF RAIL 0205-18.

LOOSELY ATTACH AT x8 LOCATIONS INDICATED.