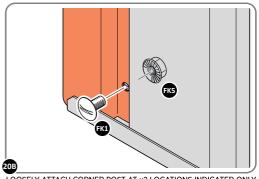

LOOSELY ATTACH AT x2 LOCATIONS INDICATED ONLY. IMPORTANT : DO NOT SECURE AT OUTER FIXING POINTS AT THIS STAGE.

LOCATE AND LOOSELY ATTACH CORNER POST 0205-15 (2100mm).

LOOSELY ATTACH CORNER POST AT  $\times 2$  LOCATIONS INDICATED ONLY. IMPORTANT: DO NOT SECURE AT UPPER FIXING POINT AT THIS STAGE.