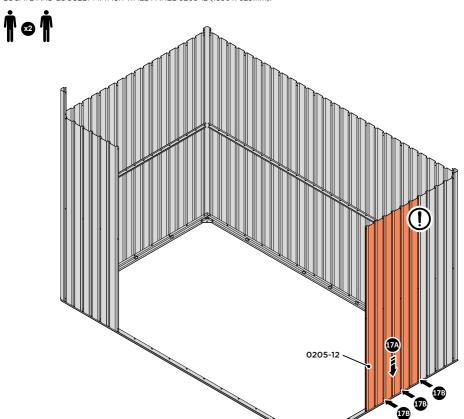

#### **ASSEMBLY STAGE 2**

LOCATE AND LOOSELY ATTACH WALL PANEL 0205-12 (1850 x 625mm).

LOCATE WALL PANEL 0205-12 INTO POSITION AS SHOWN ABOVE. IMPORTANT: ENSURE PANEL IS IN THE CORRECT ORIENTATION.

LOOSELY ATTACH WALL PANEL ONTO FLOOR RAIL AT x2 LOCATIONS INDICATED.

IMPORTANT: DO NOT SECURE AT OUTER FIXING POINTS AT THIS STAGE.

LOCATE AND LOOSELY ATTACH SHORT CENTRE BRACE 0205-85 ONTO WALL PANEL.

LOCATE AND LOOSELY ATTACH SHORT CENTRE BRACE 0205-85 AS SHOWN AT x2 LOCATIONS INDICATED ABOVE.

LOOSELY ATTACH AT x2 LOCATIONS INDICATED ONLY. IMPORTANT : DO NOT SECURE AT OUTER FIXING POINTS AT THIS STAGE.

LOCATE AND LOOSELY ATTACH CORNER POST 0205-15 (2100mm).

LOOSELY ATTACH CORNER POST AT  $\times 2$  LOCATIONS INDICATED ONLY. IMPORTANT: DO NOT SECURE AT UPPER FIXING POINT AT THIS STAGE.

LOCATE AND LOOSELY ATTACH WALL PANEL 0205-12 (1850 x 625mm).

LOCATE FIRST WALL PANEL 0205-12 (1850  $\times$  625mm) AS SHOWN ABOVE. IMPORTANT: ENSURE PANEL IS IN THE CORRECT ORIENTATION.

LOOSELY ATTACH WALL PANEL AT x3 LOCATIONS INDICATED ONLY.

IMPORTANT: DO NOT SECURE ANY FIXING POINTS OTHER THAN THOSE INDICATED.

LOCATE AND LOOSELY ATTACH MID CENTRE BRACE 0212-03 AS SHOWN AT  ${\rm x3}$  LOCATIONS INDICATED ABOVE.

LOOSELY ATTACH AT x3 LOCATIONS INDICATED ONLY.

IMPORTANT: DO NOT SECURE AT OUTER FIXING POINT INDICATED.

LOCATE AND LOOSELY ATTACH WALL PANEL 0205-12 (1850 x 625mm).

LOOSELY ATTACH AT LOCATIONS INDICATED ONLY.

LOCATE AND LOOSELY ATTACH WALL PANEL 0205-13 (1850 x 425mm).

LOOSELY ATTACH AT x2 LOCATIONS INDICATED ONLY.

LOCATE AND LOOSELY ATTACH CORNER POST 0205-14 (1885mm).

LOCATE CORNER POST 0205-14 (1885mm) AS SHOWN ABOVE.

LOOSELY ATTACH CORNER POST AT x2 LOCATIONS INDICATED ONLY.

IMPORTANT: DO NOT SECURE AT UPPER FIXING POINT AT THIS STAGE.

LOCATE FIRST WALL PANEL 0205-13 (1850 x 425mm) AS SHOWN ABOVE. IMPORTANT: ENSURE PANEL IS IN THE CORRECT ORIENTATION.

LOOSELY ATTACH WALL PANEL AT x2 LOCATIONS INDICATED ONLY. IMPORTANT: DO NOT SECURE ANY FIXING POINTS OTHER THAN THOSE INDICATED.