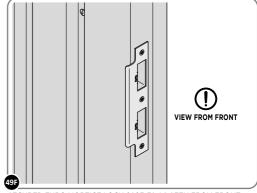

SECURED EURO MORTICE LOCK 0203-32 AS SEEN FROM FRONT.

LOCATE AND SECURE A DOOR GROMMET 0203-57 AT EACH LOCATION INDICATED.

LOCATE DOOR GROMMENT 0203-57 AT x2 LOCATIONS AS SHOWN.

LOCATE AND SECURE DOOR HINGES ONTO DOOR ASSEMBLIES.