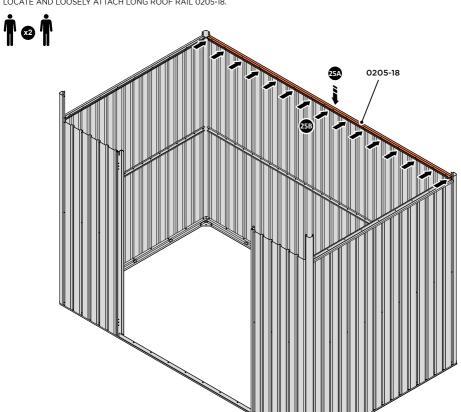

IMPORTANT: ENSURE DOOR POST IS IN THE CORRECT ORIENTATION.

SECURE DOOR POST AND CENTRE BRACE AT LOCATIONS INDICATED.

IMPORTANT: DO NOT SECURE AT UPPER FIXING POINT AT THIS STAGE.

LOCATE AND LOOSELY ATTACH SHORT ROOF RAIL 0215-02.

LOOSELY ATTACH AT x9 LOCATIONS INDICATED.

LOCATE AND LOOSELY ATTACH LONG ROOF RAIL 0205-18.

LOOSELY ATTACH AT x15 LOCATIONS INDICATED.

LOCATE AND LOOSELY ATTACH LONG ROOF RAIL 0205-18.

LOOSELY ATTACH AT x8 LOCATIONS INDICATED.