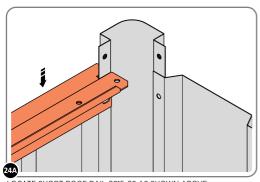

IMPORTANT: ENSURE DOOR POST IS IN THE CORRECT ORIENTATION.

SECURE DOOR POST AND CENTRE BRACE AT LOCATIONS INDICATED.

IMPORTANT: DO NOT SECURE AT UPPER FIXING POINT AT THIS STAGE.

LOCATE AND LOOSELY ATTACH SHORT ROOF RAIL 0215-02.

LOOSELY ATTACH AT x9 LOCATIONS INDICATED.

LOCATE AND LOOSELY ATTACH LONG ROOF RAIL 0205-18.

LOOSELY ATTACH AT x15 LOCATIONS INDICATED.

LOCATE AND LOOSELY ATTACH LONG ROOF RAIL 0205-18.

LOOSELY ATTACH AT x8 LOCATIONS INDICATED.