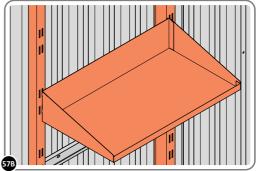

LOCATE AND SECURE SHELF ASSEMBLY 0205-BLACK-SRH KIT.

THE SHELF ASSEMBLY CAN BE LOCATED AS DESIRED, PLEASE DETERMINE THE MOST SUITABLE LOCATION AND ASSEMBLE AS SHOWN IN FIG.57A & 57B. PLEASE NOTE: THE SHELF SIMPLY HOOKS ONTO THE POST.

SLIDE SHELF POST UP INTO ROOF FRAME, ONCE THERE IS ENOUGH CLEARANCE AT THE BOTTOM LOCATE SHELF POST OVER FLOOR FRAME AND LOWER.

LOCATE EACH SHELF 0205-38-02 ONTO SHELF POST AS DESIRED.