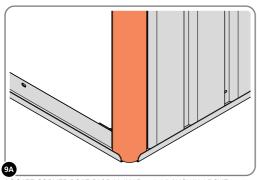

LOOSELY ATTACH AT x2 LOCATIONS INDICATED ONLY.

LOCATE AND LOOSELY ATTACH CORNER POST 0205-14 (1885mm).

LOCATE CORNER POST 0205-14 (1885mm) AS SHOWN ABOVE.

LOOSELY ATTACH CORNER POST AT x2 LOCATIONS INDICATED ONLY.