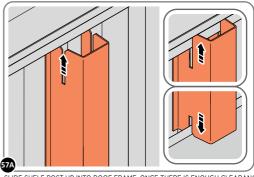

LOCATE AND SECURE SHELF ASSEMBLY 0205-BLACK-SRH KIT.

THE SHELF ASSEMBLY CAN BE LOCATED AS DESIRED, PLEASE DETERMINE THE MOST SUITABLE LOCATION AND ASSEMBLE AS SHOWN IN FIG.57A & 57B. PLEASE NOTE: THE SHELF SIMPLY HOOKS ONTO THE POST.

SLIDE SHELF POST UP INTO ROOF FRAME, ONCE THERE IS ENOUGH CLEARANCE AT THE BOTTOM LOCATE SHELF POST OVER FLOOR FRAME AND LOWER.

LOCATE EACH SHELF 0205-38-02 ONTO SHELF POST AS DESIRED.