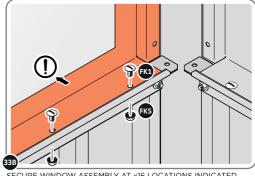

ROOF SIDE INFILL 0212-11.





LOCATE ROOF SIDE INFILL 0212-11 AS SHOWN ABOVE.



SECURE ROOF SIDE INFILL AT ×10 LOCATIONS INDICATED, AS SHOWN ABOVE.

## Assembly Guide

#### **ASSEMBLY STAGE 30**





LOCATE ROOF SIDE INFILL 0212-12 AS SHOWN ABOVE.



SECURE ROOF SIDE INFILL AT X10 LOCATIONS INDICATED, AS SHOWN ABOVE.

LOCATE AND SECURE ROOF REAR INFILLS 0205-26 AND 0205-27.





LOCATE ROOF REAR INFILLS 0205-26 AND 0205-27 AS SHOWN ABOVE.



SECURE ROOF REAR INFILL AT x16 LOCATIONS INDICATED AS SHOWN ABOVE.

SECURE ROOF REAR INFILLS 0205-26 AND 0205-27.





SECURE ROOF REAR INFILL PANELS ONTO EACH OTHER AS SHOWN ABOVE.

LOCATE AND SECURE WINDOW SUPPORTS 0205-44 TO WINDOW ASSEMBLYS.





LOCATE AND SECURE WINDOW SUPPORTS 0205-44 TO WINDOW ASSEMBLY 0205-62 AND 0205-69 AS SHOWN ABOVE...



SECURE WINDOW ASSEMBLY AT  ${\sf x16}$  LOCATIONS INDICATED, AS SHOWN ABOVE.

# Assembly Guide









SECURE ROOF FRONT INFILLS AT x2 LOCATIONS INDICATED.

# Assembly Guide

#### **ASSEMBLY STAGE 35**





LOCATE AND SECURE TOP RAIL CORNER BRACKETS 0203-15 IN EACH CORNER OF THE SHED USING THE TYPICAL FIXING METHOD.



SECURE EACH CORNER BRACKET, AS SHOWN ABOVE.

LOCATE AND SECURE ROOF SUPPORTS 0212-13 AND 0212-14.





LOCATE AND SECURE SHORT ROOF SUPPORT 0212-13 AS SHOWN ABOVE.



LOCATE AND SECURE LONG ROOF SUPPORT 0212-14 AS SHOWN ABOVE.

LOCATE AND SECURE ROOF CHANNEL ASSEMBLY 0212-15.





SLOT EACH ROOF CHANNEL ASSEMBLY 0212-15 INTO ROOF SUPPORT.



SECURE ROOF CHANNEL ASSEMBLY AT EACH FIXING POINT (x3 EACH SIDE) USING FASTENERS DETAILED ABOVE.

PUSH ROOF REAR AND FRONT INFILL AI