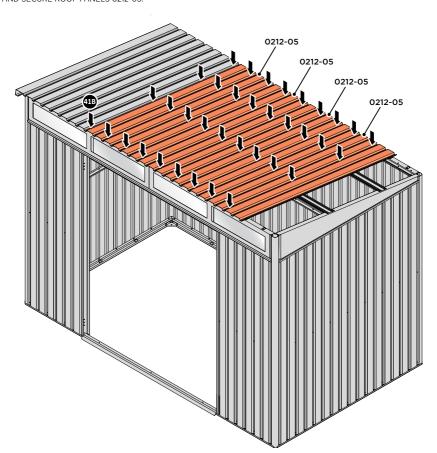

BEND ROOF REAR INFILL AIR BENDS TABS UPWARDS IMPORTANT: DO NOT BEND PAST 45°.

LOCATE AND SECURE ROOF PANEL SIDE 0212-05 ONTO LEFT-HAND SIDE OF SHED.

LOCATE A ROOF PANEL SIDE 0212-05 ALIGN WITH AIR BEND TABS AS INDICATED.

SECURE ROOF PANELS AT X8 LOCATIONS INDICATED USING TYPICAL FIXING METHOD. IMPORTANT: ENSURE RUBBER WASHER FK4 IS LOCATED AS SHOWN.

LOCATE AND SECURE ROOF PANEL SIDE 0212-07 ONTO LEFT-HAND SIDE OF SHED.

ALIGN AND OVERLAP ROOF PANEL 0212-07 WITH ROOF PANEL SIDE AS SHOWN.

IMPORTANT: ENSURE PANELS ALWAYS OVERLAP AS SHOWN.

SECURE ROOF PANELS AT x 4 LOCATIONS INDICATED USING TYPICAL FIXING METHOD. IMPORTANT: ENSURE RUBBER WASHER FK4 IS LOCATED AS SHOWN.

LOCATE AND SECURE ROOF PANELS 0212-05.

ALIGN AND OVERLAP ROOF PANEL 0212-05 WITH PREVIOUS ROOF PANEL. IMPORTANT: ENSURE PANELS ALWAYS OVERLAP AS SHOWN.

SECURE ROOF PANEL AT LOCATIONS INDICATED USING TYPICAL FIXING METHOD.

IMPORTANT: ENSURE RUBBER WASHER FK4 IS LOCATED AS SHOWN.

LOCATE ROOF PANEL SIDE 0212-07 ONTO RIGHT-HAND SIDE OF SHED.

LOCATE A ROOF PANEL SIDE 0212-07 ONTO RIGHT-HAND SIDE OF SHED AND ALIGN WITH AIR BEND TABS AS INDICATED.

LOCATE AND SECURE SMALL ROOF PANEL 0212-06.

ALIGN AND OVERLAP SMALL ROOF PANEL 0212-06 WITH PREVIOUS ROOF PANEL AND ROOF PANEL SIDE.

SECURE ROOF PANEL AT X8 LOCATIONS INDICATED USING TYPICAL FIXING METHOD. IMPORTANT: ENSURE RUBBER WASHER FK4 IS LOCATED AS SHOWN.