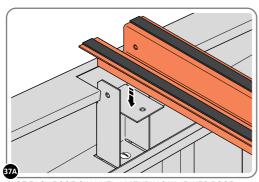

LOCATE AND SECURE SHORT ROOF SUPPORT 0212-13 AS SHOWN ABOVE.

LOCATE AND SECURE LONG ROOF SUPPORT 0212-14 AS SHOWN ABOVE.

LOCATE AND SECURE ROOF CHANNEL ASSEMBLY 0212-15.

SLOT EACH ROOF CHANNEL ASSEMBLY 0212-15 INTO ROOF SUPPORT.

SECURE ROOF CHANNEL ASSEMBLY AT EACH FIXING POINT (x3 EACH SIDE) USING FASTENERS DETAILED ABOVE.

PUSH ROOF REAR AND FRONT INFILL AIR BEND TABS UPWARDS.

BEND ROOF FRONT INFILL AIR BEND TABS UPWARDS. IMPORTANT: DO NOT BEND PAST 45°.