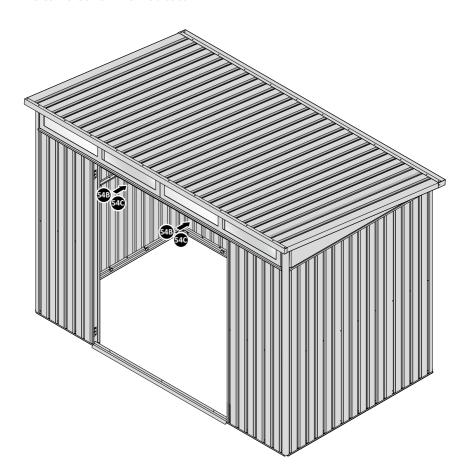

LOCATE AND SECURE SHELF ASSEMBLY 0205-BLACK-SRH KIT.

THE SHELF ASSEMBLY CAN BE LOCATED AS DESIRED, PLEASE DETERMINE THE MOST SUITABLE LOCATION AND ASSEMBLE AS SHOWN IN FIG.57A & 57B. PLEASE NOTE: THE SHELF SIMPLY HOOKS ONTO THE POST.

SLIDE SHELF POST UP INTO ROOF FRAME, ONCE THERE IS ENOUGH CLEARANCE AT THE BOTTOM LOCATE SHELF POST OVER FLOOR FRAME AND LOWER.

LOCATE EACH SHELF 0205-38-02 ONTO SHELF POST AS DESIRED.

#### **ASSEMBLY STAGE 58**

LOCATE TOOL HANGERS 0205-BLACK-TH WITHIN SHED AS DESIRED LOCATION.

HOOK EACH TOOL HANGER ONTO ROOF FRAME AT DESIRED LOCATION.