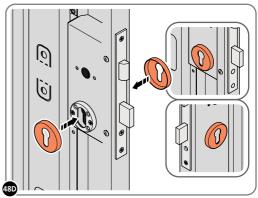

LOCATE AND SECURE RIGHT-HAND DOOR ASSEMBLY 0205-97 FURNITURE.

LOCATE EURO MORTICE LOCK 0203-32 RIGHT-HAND DOOR APERTURE AS SHOWN.

SECURE EURO MORTICE LOCK 0203-32 AT x2 LOCATIONS INDICATED ABOVE. SEE FOLLOWING DATA SHEET FOR COMPLETION OF MORTICE LOCK INSTALLATION.

#### **ASSEMBLY STAGE 48 CONTINUED**

LOCATE AND SECURE RIGHT-HAND DOOR ASSEMBLY 0205-97 FURNITURE.

LOCATE AND SECURE EURO ESCUTCHEON 0203-34 AS SHOWN.

LOCATE EURO ESCUTCHEON COVER 0203-34 ONTO EURO ESCUTCHEON AS SHOWN. PLEASE NOTE: THESE ARE PUSHED ON AND WILL CLICK INTO PLACE.