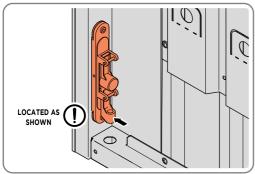

LOCATE COVER ONTO DOOR HANDLE AS SHOWN.
PLEASE NOTE: THESE ARE PUSHED ON AND WILL CLICK INTO PLACE.

LOCATE AND SECURE LEFT-HAND DOOR ASSEMBLY 0205-37 FURNITURE.

ENSURE THE PLUNGER INDICATED IS FACING THE BOTTOM OF THE DOOR, LOCATE AS SHOWN ABOVE AND SECURE USING ADJACENT FIXING METHOD.

SECURE EACH FLUSH DOOR BOLT ENSURING PLATE PACKER 0203-40 IS LOCATED AS SHOWN ABOVE.