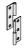

SECURE DOOR HINGE PLATE AND HINGE 0203-27 AND 0203-28 AS SHOWN. IMPORTANT: ENSURE CORRECT DOOR HINGE IS SECURED TO CORRECT DOOR.

LOCATE AND SECURE DOOR HINGE 0203-27 & PLATE 0202-39 ONTO LEFT-HAND DOOR POST.

LOCATE DOOR POST PLATE 0203-39 WITHIN DOOR FRAME AS SHOWN.
IMPORTANT: ENSURE CORRECT DOOR HINGE IS SECURED TO CORRECT DOOR.

SECURE DOOR POST PLATE AND RIGHT - HAND HINGES AS SHOWN
PLEASE NOTE: REPEAT EACH PROCEDURE FOR UPPER LOCATION.

SECURE DOOR POST PLATE AND RIGHT - HAND HINGES AS SHOWN.

LOCATE AND SECURE DOOR HINGE 0203-28 & PLATE 0202-39 ONTO RIGHT-HAND DOOR POST.

LOCATE DOOR POST PLATE 0203-39 WITHIN DOOR FRAME AS SHOWN. IMPORTANT: ENSURE CORRECT DOOR HINGE IS SECURED TO CORRECT DOOR.

SECURE DOOR POST PLATE AND LEFT - HAND HINGES AS SHOWN. PLEASE NOTE: REPEAT EACH PROCEDURE FOR UPPER LOCATION.

LOCATE AND SECURE GAS STRUT BRACKETS 0205-66.

SECURE A GAS STRUT BALL JOINT 0205-68 ONTO EACH GAS STRUT BRACKET 0205-66.