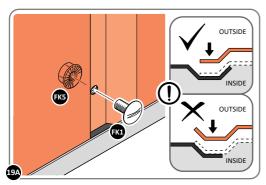

#### **ASSEMBLY STAGE 2**

LOCATE AND LOOSELY ATTACH WALL PANEL 0205-12 (1850 x 625mm).

LOCATE WALL PANEL 0205-12 INTO POSITION AS SHOWN ABOVE. IMPORTANT: ENSURE PANEL IS IN THE CORRECT ORIENTATION.

LOOSELY ATTACH WALL PANEL ONTO FLOOR RAIL AT x2 LOCATIONS INDICATED.

IMPORTANT: DO NOT SECURE AT OUTER FIXING POINTS AT THIS STAGE.

LOCATE AND LOOSELY ATTACH SHORT CENTRE BRACE 0205-85 ONTO WALL PANEL.

LOCATE AND LOOSELY ATTACH SHORT CENTRE BRACE 0205-85 AS SHOWN AT x2 LOCATIONS INDICATED ABOVE.