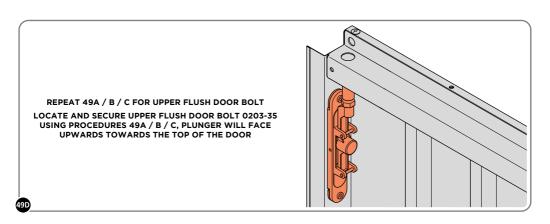

#### **ASSEMBLY STAGE 49 CONTINUED**

LOCATE AND SECURE LEFT-HAND DOOR ASSEMBLY 0205-37 FURNITURE.

ENSURE FLUSH DOOR BOLT OPENS AND CLOSES.

LOCATE AND SECURE EURO MORTICE LOCK 0203-32 AND CATCH PLATE COVER 0203-41 AS SHOWN ABOVE.