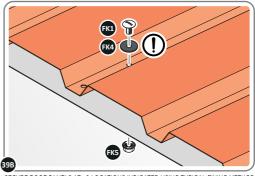

SECURE ROOF PANELS AT X8 LOCATIONS INDICATED USING TYPICAL FIXING METHOD. IMPORTANT: ENSURE RUBBER WASHER FK4 IS LOCATED AS SHOWN.

LOCATE AND SECURE ROOF PANEL SIDE 0212-07 ONTO LEFT-HAND SIDE OF SHED.

ALIGN AND OVERLAP ROOF PANEL 0212-07 WITH ROOF PANEL SIDE AS SHOWN.

IMPORTANT: ENSURE PANELS ALWAYS OVERLAP AS SHOWN.

SECURE ROOF PANELS AT x 4 LOCATIONS INDICATED USING TYPICAL FIXING METHOD. IMPORTANT: ENSURE RUBBER WASHER FK4 IS LOCATED AS SHOWN.