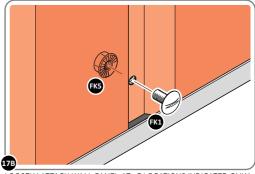

Part Ref: FK8

M8 x 50mm Coach Screw

Qty: x8

LOCATE AND SECURE A CORNER BRACE 0203-03 AT EACH LOCATION INDICATED.

SECURE EACH CORNER BRACE 0203-03 AS SHOWN ABOVE.

PLEASE NOTE: SECTION VIEW OF TYPICAL FIXING METHOD.