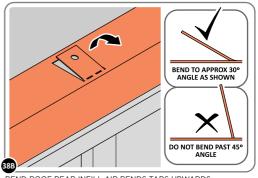

SECURE ROOF CHANNEL ASSEMBLY AT EACH FIXING POINT (x3 EACH SIDE) USING FASTENERS DETAILED ABOVE.

PUSH ROOF REAR AND FRONT INFILL AIR BEND TABS UPWARDS.

BEND ROOF FRONT INFILL AIR BEND TABS UPWARDS. IMPORTANT: DO NOT BEND PAST 45°.

BEND ROOF REAR INFILL AIR BENDS TABS UPWARDS IMPORTANT: DO NOT BEND PAST 45°.

LOCATE AND SECURE ROOF PANEL SIDE 0212-05 ONTO LEFT-HAND SIDE OF SHED.

LOCATE A ROOF PANEL SIDE 0212-05 ALIGN WITH AIR BEND TABS AS INDICATED.