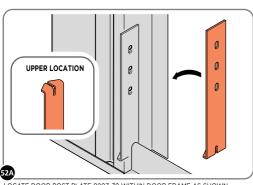

SECURE DOOR HINGE PLATE AND HINGE 0203-27 AND 0203-28 AS SHOWN. IMPORTANT: ENSURE CORRECT DOOR HINGE IS SECURED TO CORRECT DOOR.

LOCATE AND SECURE DOOR HINGE 0203-27 & PLATE 0202-39 ONTO LEFT-HAND DOOR POST.

LOCATE DOOR POST PLATE 0203-39 WITHIN DOOR FRAME AS SHOWN.
IMPORTANT: ENSURE CORRECT DOOR HINGE IS SECURED TO CORRECT DOOR.

SECURE DOOR POST PLATE AND RIGHT - HAND HINGES AS SHOWN
PLEASE NOTE: REPEAT EACH PROCEDURE FOR UPPER LOCATION.