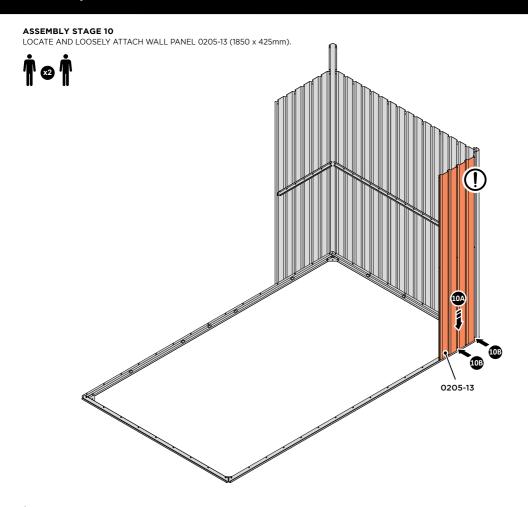

IMPORTANT: DO NOT SECURE AT OUTER FIXING POINT INDICATED.

LOCATE AND LOOSELY ATTACH WALL PANEL 0205-12 (1850 x 625mm).

LOOSELY ATTACH AT LOCATIONS INDICATED ONLY.

LOCATE AND LOOSELY ATTACH WALL PANEL 0205-13 (1850 x 425mm).

LOOSELY ATTACH AT x2 LOCATIONS INDICATED ONLY.

LOCATE AND LOOSELY ATTACH CORNER POST 0205-14 (1885mm).

LOCATE CORNER POST 0205-14 (1885mm) AS SHOWN ABOVE.

LOOSELY ATTACH CORNER POST AT x2 LOCATIONS INDICATED ONLY.

IMPORTANT: DO NOT SECURE AT UPPER FIXING POINT AT THIS STAGE.

LOCATE FIRST WALL PANEL 0205-13 (1850 x 425mm) AS SHOWN ABOVE. IMPORTANT: ENSURE PANEL IS IN THE CORRECT ORIENTATION.

LOOSELY ATTACH WALL PANEL AT x2 LOCATIONS INDICATED ONLY. IMPORTANT: DO NOT SECURE ANY FIXING POINTS OTHER THAN THOSE INDICATED.