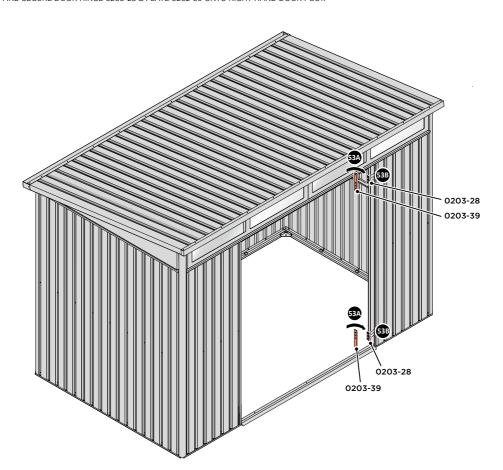

SECURED EURO MORTICE LOCK 0203-32 AS SEEN FROM FRONT.

LOCATE AND SECURE A DOOR GROMMET 0203-57 AT EACH LOCATION INDICATED.

LOCATE DOOR GROMMENT 0203-57 AT x2 LOCATIONS AS SHOWN.

LOCATE AND SECURE DOOR HINGES ONTO DOOR ASSEMBLIES.

SECURE DOOR HINGE PLATE AND HINGE 0203-27 AND 0203-28 AS SHOWN. IMPORTANT: ENSURE CORRECT DOOR HINGE IS SECURED TO CORRECT DOOR.

LOCATE AND SECURE DOOR HINGE 0203-27 & PLATE 0202-39 ONTO LEFT-HAND DOOR POST.

LOCATE DOOR POST PLATE 0203-39 WITHIN DOOR FRAME AS SHOWN.
IMPORTANT: ENSURE CORRECT DOOR HINGE IS SECURED TO CORRECT DOOR.

SECURE DOOR POST PLATE AND RIGHT - HAND HINGES AS SHOWN
PLEASE NOTE: REPEAT EACH PROCEDURE FOR UPPER LOCATION.

SECURE DOOR POST PLATE AND RIGHT - HAND HINGES AS SHOWN.

LOCATE AND SECURE DOOR HINGE 0203-28 & PLATE 0202-39 ONTO RIGHT-HAND DOOR POST.

LOCATE DOOR POST PLATE 0203-39 WITHIN DOOR FRAME AS SHOWN. IMPORTANT: ENSURE CORRECT DOOR HINGE IS SECURED TO CORRECT DOOR.

SECURE DOOR POST PLATE AND LEFT - HAND HINGES AS SHOWN. PLEASE NOTE: REPEAT EACH PROCEDURE FOR UPPER LOCATION.

LOCATE AND SECURE GAS STRUT BRACKETS 0205-66.

SECURE A GAS STRUT BALL JOINT 0205-68 ONTO EACH GAS STRUT BRACKET 0205-66.