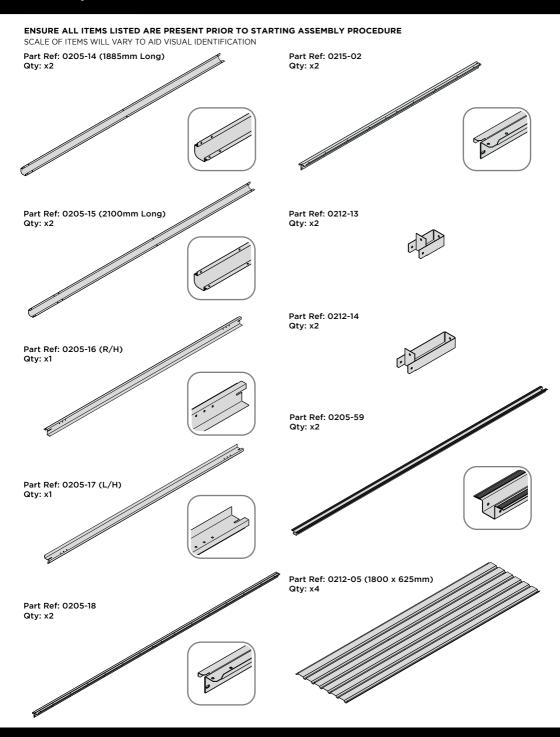

our HEX Living product using the unique serial number found on the cover of this document, please visit **www.hexliving.co.uk** to register your product and access the HEX Living lifetime warranty.

#### **GROUND ANCHOR KIT**

A Ground Anchor Kit is supplied, this is to secure the product to a solid concrete base, the shed has x4 clamp plates in each corner.



We strongly adviseThat the Shed is anchored using this kit.

The diagram illustrates the typical fixing method, once the shed is assembled, access the clamp brackets by removing the appropriate floor panel and secure as required.

#### **GROUND ANCHOR KIT 0205-56**

Part Ref: FK8 M8 x 50mm Coach Screw Qty: x8

Part Ref: FK7
Expansion Plug
Qty: x8



i

#### ENSURE ALL ITEMS LISTED ARE PRESENT PRIOR TO STARTING ASSEMBLY PROCEDURE







#### ENSURE ALL ITEMS LISTED ARE PRESENT PRIOR TO STARTING ASSEMBLY PROCEDURE

SCALE OF ITEMS WILL VARY TO AID VISUAL IDENTIFICATION



Part Ref: 0205-97 (R/H)

Qty: x1



Part Ref: 0205-81





Part Ref: 0205-69 Qty: x1



Part Ref: 0205-50

Qty: x1



Part Ref: 0205-62 Qty: x1



Part Ref: 0205-44

Qty: x2



#### SHELF & RAIL KIT 0205-BLACK-SRH

Part Ref: 0205-38-01

Qty: x2



TOOL HANGER KIT 0205-BLACK-TH

Part Ref: 0205-39

Qty: x2



Part Ref: 0205-38-02



#### ENSURE ALL ITEMS LISTED ARE PRESENT PRIOR TO STARTING OF ASSEMBLY PROCEDURE

SCALE OF ITEMS WILL VARY TO AID VISUAL IDENTIFICATION

Part Ref: 0203-03

Qty: x4



Part Ref: 0203-15

Qtv: x4



Part Ref: 0203-28 (L/H Assembly)

Qty: x2



Part Ref: 0203-27 (R/H Assembly)

Qty: x2



Part Ref: 0203-32 (Assembly)

Qty: x1