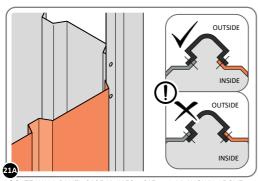

#### **ASSEMBLY STAGE 2**

LOCATE AND LOOSELY ATTACH WALL PANEL 0205-12 (1850 x 625mm).

LOCATE WALL PANEL 0205-12 INTO POSITION AS SHOWN ABOVE. IMPORTANT: ENSURE PANEL IS IN THE CORRECT ORIENTATION.

LOOSELY ATTACH WALL PANEL ONTO FLOOR RAIL AT x2 LOCATIONS INDICATED.

IMPORTANT: DO NOT SECURE AT OUTER FIXING POINTS AT THIS STAGE.

LOCATE AND LOOSELY ATTACH SHORT CENTRE BRACE 0205-85 ONTO WALL PANEL.

LOCATE AND LOOSELY ATTACH SHORT CENTRE BRACE 0205-85 AS SHOWN AT x2 LOCATIONS INDICATED ABOVE.