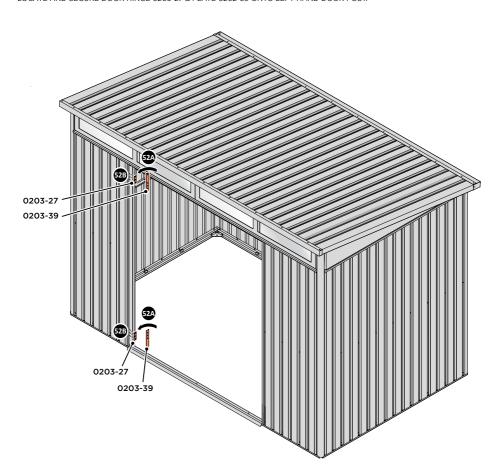

#### **ASSEMBLY STAGE 30**

LOCATE ROOF SIDE INFILL 0212-12 AS SHOWN ABOVE.

SECURE ROOF SIDE INFILL AT X10 LOCATIONS INDICATED, AS SHOWN ABOVE.

LOCATE AND SECURE ROOF REAR INFILLS 0205-26 AND 0205-27.

LOCATE ROOF REAR INFILLS 0205-26 AND 0205-27 AS SHOWN ABOVE.

SECURE ROOF REAR INFILL AT x16 LOCATIONS INDICATED AS SHOWN ABOVE.

SECURE ROOF REAR INFILLS 0205-26 AND 0205-27.

SECURE ROOF REAR INFILL PANELS ONTO EACH OTHER AS SHOWN ABOVE.

LOCATE AND SECURE WINDOW SUPPORTS 0205-44 TO WINDOW ASSEMBLYS.