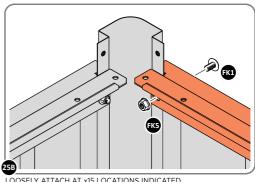

LOOSELY ATTACH AT x9 LOCATIONS INDICATED.

LOCATE AND LOOSELY ATTACH LONG ROOF RAIL 0205-18.

LOOSELY ATTACH AT x15 LOCATIONS INDICATED.

LOCATE AND LOOSELY ATTACH LONG ROOF RAIL 0205-18.

LOOSELY ATTACH AT x8 LOCATIONS INDICATED.