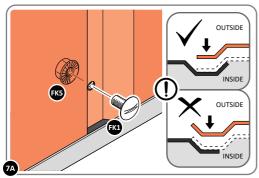

Qty: x4

Part Ref: 0205-52

Qty: x1

Part Ref: 0205-53

Qtv: x1

**FIXING KIT 0212-17** 

Part Ref: FK1 M4 x 10mm Roofing Bolt This will be Pozi OR Slotted

Qty: x364

Part Ref: FK2 No.8 x 13mm Eco Fix

Qty: x29

Part Ref: FK3

M4 x 12mm C'Sunk Pozi Pan

Qty: x35

Part Ref: FK4

M4 Rubber Washer

Qty: x79

Part Ref: FK5

M4 Serrated Flange Nut Qty: x390

Part Ref: FK6

M8 Serrated Flange Nut

Qty: x5

**GROUND ANCHOR KIT: 0205-56** 

Part Ref: FK7 **Expansion Plug** 

Qty: x8