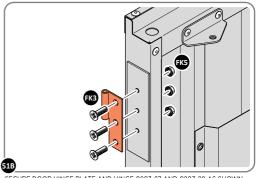

SECURE DOOR HINGE PLATE AND HINGE 0203-27 AND 0203-28 AS SHOWN. IMPORTANT: ENSURE CORRECT DOOR HINGE IS SECURED TO CORRECT DOOR.

LOCATE AND SECURE DOOR HINGE 0203-27 & PLATE 0202-39 ONTO LEFT-HAND DOOR POST.

LOCATE DOOR POST PLATE 0203-39 WITHIN DOOR FRAME AS SHOWN.
IMPORTANT: ENSURE CORRECT DOOR HINGE IS SECURED TO CORRECT DOOR.

SECURE DOOR POST PLATE AND RIGHT - HAND HINGES AS SHOWN
PLEASE NOTE: REPEAT EACH PROCEDURE FOR UPPER LOCATION.

SECURE DOOR POST PLATE AND RIGHT - HAND HINGES AS SHOWN.

LOCATE AND SECURE DOOR HINGE 0203-28 & PLATE 0202-39 ONTO RIGHT-HAND DOOR POST.

LOCATE DOOR POST PLATE 0203-39 WITHIN DOOR FRAME AS SHOWN. IMPORTANT: ENSURE CORRECT DOOR HINGE IS SECURED TO CORRECT DOOR.

SECURE DOOR POST PLATE AND LEFT - HAND HINGES AS SHOWN. PLEASE NOTE: REPEAT EACH PROCEDURE FOR UPPER LOCATION.

LOCATE AND SECURE GAS STRUT BRACKETS 0205-66.

SECURE A GAS STRUT BALL JOINT 0205-68 ONTO EACH GAS STRUT BRACKET 0205-66.