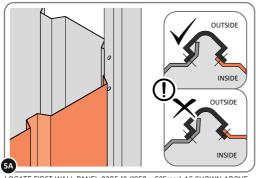

#### **ASSEMBLY STAGE 2**

LOCATE AND LOOSELY ATTACH WALL PANEL 0205-12 (1850 x 625mm).

LOCATE WALL PANEL 0205-12 INTO POSITION AS SHOWN ABOVE. IMPORTANT: ENSURE PANEL IS IN THE CORRECT ORIENTATION.

LOOSELY ATTACH WALL PANEL ONTO FLOOR RAIL AT x2 LOCATIONS INDICATED.