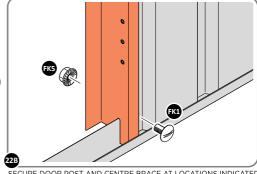

LOCATE AND LOOSELY ATTACH RIGHT-HAND DOOR POST 0205-16.
LOCATE AND LOOSELY ATTACH SHORT CENTRE BRACE 0205-10 ONTO WALL PANEL.

LOCATE RIGHT-HAND DOOR POST 0205-16 AS SHOWN ABOVE. IMPORTANT: ENSURE DOOR POST IS IN THE CORRECT ORIENTATION.

SECURE DOOR POST AND CENTRE BRACE AT LOCATIONS INDICATED.

IMPORTANT: DO NOT SECURE AT UPPER FIXING POINT AT THIS STAGE.

LOCATE AND LOOSELY ATTACH LEFT-HAND DOOR POST 0205-17.

LOCATE LEFT-HAND DOOR POST 0205-17 AS SHOWN ABOVE.