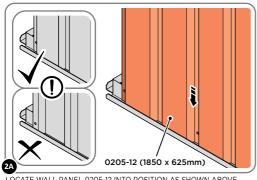

#### **ASSEMBLY STAGE 2**

LOCATE AND LOOSELY ATTACH WALL PANEL 0205-12 (1850 x 625mm).

LOCATE WALL PANEL 0205-12 INTO POSITION AS SHOWN ABOVE. IMPORTANT: ENSURE PANEL IS IN THE CORRECT ORIENTATION.

LOOSELY ATTACH WALL PANEL ONTO FLOOR RAIL AT x2 LOCATIONS INDICATED.