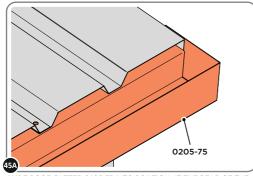

LOCATE AND SECURE ROOF CAP 0205-34.

SECURE ROOF CAP AT x14 LOCATIONS INDICATED USING TYPICAL FIXING METHOD. PLEASE NOTE: THE FIXING USED IS A SELF DRILLING COMPONENT.

SLIDE ROOF GUTTER 0205-75 INTO POSITION AT THE REAR OF THE SHED ROOF.

SECURE ROOF GUTTER AT x14 LOCATIONS INDICATED USING TYPICAL FIXING METHOD.

LOCATE REAR ROOF CAP 0205-50 ONTO REAR OF SECURE REAR ROOF CAP AT x12 LOCATIONS. SECURE SLIDE ROOF GUTTER 0205-75 AT x2 LOCATIONS. ROOF AS SHOWN ABOVE.