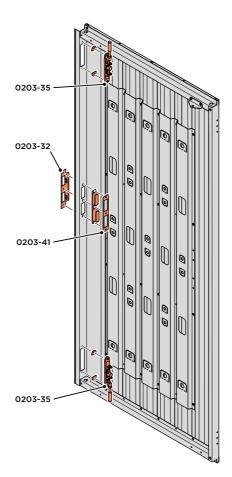

LOCATE AND SECURE RIGHT-HAND DOOR ASSEMBLY 0205-97 FURNITURE.

LOCATE EURO MORTICE LOCK 0203-32 RIGHT-HAND DOOR APERTURE AS SHOWN.

SECURE EURO MORTICE LOCK 0203-32 AT x2 LOCATIONS INDICATED ABOVE. SEE FOLLOWING DATA SHEET FOR COMPLETION OF MORTICE LOCK INSTALLATION.

#### **ASSEMBLY STAGE 48 CONTINUED**

LOCATE AND SECURE RIGHT-HAND DOOR ASSEMBLY 0205-97 FURNITURE.

LOCATE AND SECURE EURO ESCUTCHEON 0203-34 AS SHOWN.

LOCATE EURO ESCUTCHEON COVER 0203-34 ONTO EURO ESCUTCHEON AS SHOWN. PLEASE NOTE: THESE ARE PUSHED ON AND WILL CLICK INTO PLACE.

#### **ASSEMBLY STAGE 49 CONTINUED**

LOCATE AND SECURE LEFT-HAND DOOR ASSEMBLY 0205-37 FURNITURE.

ENSURE FLUSH DOOR BOLT OPENS AND CLOSES.

LOCATE AND SECURE EURO MORTICE LOCK 0203-32 AND CATCH PLATE COVER 0203-41 AS SHOWN ABOVE.