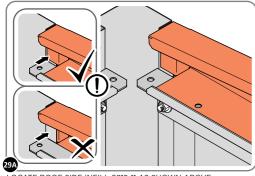

IMPORTANT: DO NOT SECURE AT OUTER FIXING POINTS AT THIS STAGE.

LOCATE AND LOOSELY ATTACH SHORT CENTRE BRACE 0205-85 ONTO WALL PANEL.

LOCATE AND LOOSELY ATTACH SHORT CENTRE BRACE 0205-85 AS SHOWN AT x2 LOCATIONS INDICATED ABOVE.

LOOSELY ATTACH AT x2 LOCATIONS INDICATED ONLY. IMPORTANT : DO NOT SECURE AT OUTER FIXING POINTS AT THIS STAGE.

LOCATE AND LOOSELY ATTACH CORNER POST 0205-15 (2100mm).

LOOSELY ATTACH CORNER POST AT  $\times 2$  LOCATIONS INDICATED ONLY. IMPORTANT: DO NOT SECURE AT UPPER FIXING POINT AT THIS STAGE.