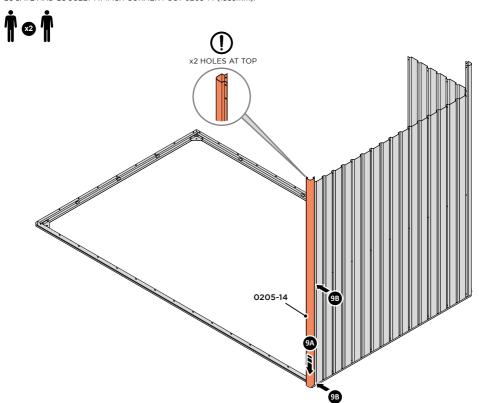

LOOSELY ATTACH AT x2 LOCATIONS INDICATED ONLY.

LOCATE AND LOOSELY ATTACH CORNER POST 0205-14 (1885mm).

LOCATE CORNER POST 0205-14 (1885mm) AS SHOWN ABOVE.

LOOSELY ATTACH CORNER POST AT x2 LOCATIONS INDICATED ONLY.