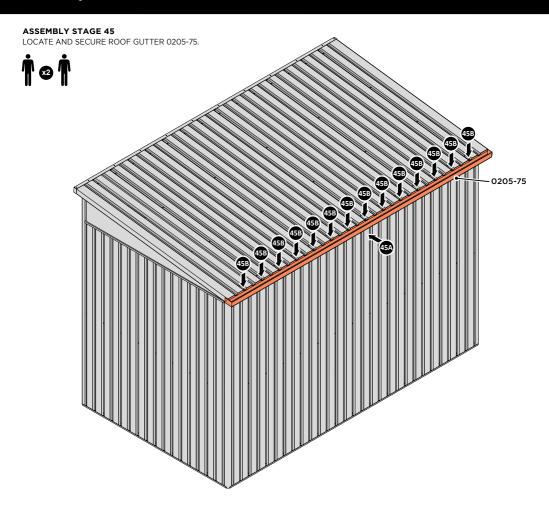

LOCATE AND SECURE ROOF CAP 0205-34.

SECURE ROOF CAP AT x14 LOCATIONS INDICATED USING TYPICAL FIXING METHOD. PLEASE NOTE: THE FIXING USED IS A SELF DRILLING COMPONENT.

SLIDE ROOF GUTTER 0205-75 INTO POSITION AT THE REAR OF THE SHED ROOF.

SECURE ROOF GUTTER AT x14 LOCATIONS INDICATED USING TYPICAL FIXING METHOD.

LOCATE REAR ROOF CAP 0205-50 ONTO REAR OF SECURE REAR ROOF CAP AT x12 LOCATIONS. SECURE SLIDE ROOF GUTTER 0205-75 AT x2 LOCATIONS. ROOF AS SHOWN ABOVE.