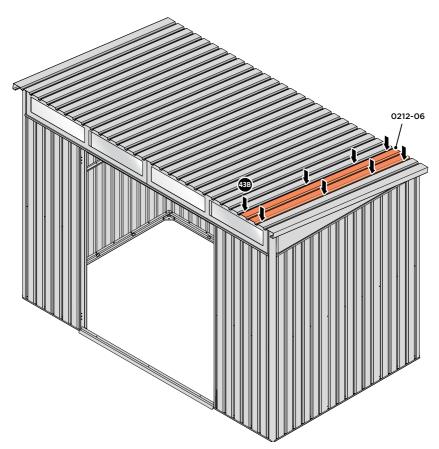

LOCATE AND SECURE SMALL ROOF PANEL 0212-06.

ALIGN AND OVERLAP SMALL ROOF PANEL 0212-06 WITH PREVIOUS ROOF PANEL AND ROOF PANEL SIDE.

SECURE ROOF PANEL AT X8 LOCATIONS INDICATED USING TYPICAL FIXING METHOD. IMPORTANT: ENSURE RUBBER WASHER FK4 IS LOCATED AS SHOWN.