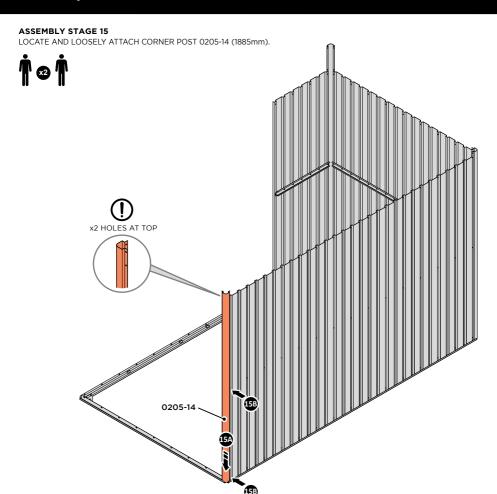

LOOSELY ATTACH AT x2 LOCATIONS INDICATED ONLY.

LOCATE AND LOOSELY ATTACH CORNER POST 0205-14 (1885mm).

LOCATE CORNER POST 0205-14 (1885mm) AS SHOWN ABOVE.

LOOSELY ATTACH CORNER POST AT x2 LOCATIONS INDICATED ONLY.