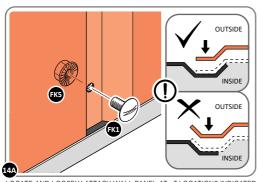

Part Ref: FK8

M8 x 50mm Coach Screw

Qty: x8

LOCATE AND SECURE A CORNER BRACE 0203-03 AT EACH LOCATION INDICATED.

SECURE EACH CORNER BRACE 0203-03 AS SHOWN ABOVE.

PLEASE NOTE: SECTION VIEW OF TYPICAL FIXING METHOD.