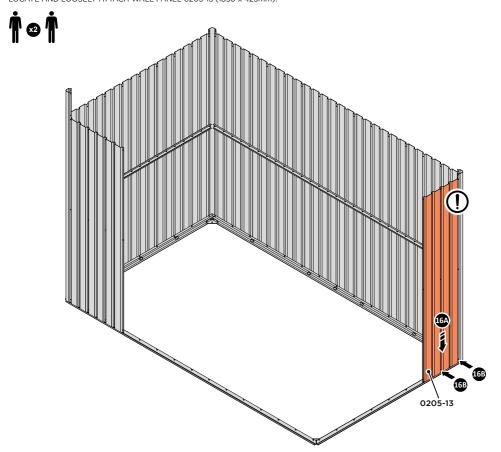

IMPORTANT: DO NOT SECURE AT OUTER FIXING POINT INDICATED.

LOCATE AND LOOSELY ATTACH WALL PANEL 0205-12 (1850 x 625mm).

LOOSELY ATTACH AT LOCATIONS INDICATED ONLY.

LOCATE AND LOOSELY ATTACH WALL PANEL 0205-13 (1850 x 425mm).

LOOSELY ATTACH AT x2 LOCATIONS INDICATED ONLY.

LOCATE AND LOOSELY ATTACH CORNER POST 0205-14 (1885mm).

LOCATE CORNER POST 0205-14 (1885mm) AS SHOWN ABOVE.

LOOSELY ATTACH CORNER POST AT x2 LOCATIONS INDICATED ONLY.

IMPORTANT: DO NOT SECURE AT UPPER FIXING POINT AT THIS STAGE.

LOCATE FIRST WALL PANEL 0205-13 (1850 x 425mm) AS SHOWN ABOVE. IMPORTANT: ENSURE PANEL IS IN THE CORRECT ORIENTATION.

LOOSELY ATTACH WALL PANEL AT x2 LOCATIONS INDICATED ONLY. IMPORTANT: DO NOT SECURE ANY FIXING POINTS OTHER THAN THOSE INDICATED.