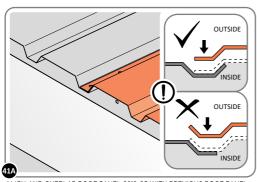

BEND ROOF REAR INFILL AIR BENDS TABS UPWARDS IMPORTANT: DO NOT BEND PAST 45°.

LOCATE AND SECURE ROOF PANEL SIDE 0212-05 ONTO LEFT-HAND SIDE OF SHED.

LOCATE A ROOF PANEL SIDE 0212-05 ALIGN WITH AIR BEND TABS AS INDICATED.

SECURE ROOF PANELS AT X8 LOCATIONS INDICATED USING TYPICAL FIXING METHOD. IMPORTANT: ENSURE RUBBER WASHER FK4 IS LOCATED AS SHOWN.

LOCATE AND SECURE ROOF PANEL SIDE 0212-07 ONTO LEFT-HAND SIDE OF SHED.

ALIGN AND OVERLAP ROOF PANEL 0212-07 WITH ROOF PANEL SIDE AS SHOWN.

IMPORTANT: ENSURE PANELS ALWAYS OVERLAP AS SHOWN.

SECURE ROOF PANELS AT x 4 LOCATIONS INDICATED USING TYPICAL FIXING METHOD. IMPORTANT: ENSURE RUBBER WASHER FK4 IS LOCATED AS SHOWN.

LOCATE AND SECURE ROOF PANELS 0212-05.

ALIGN AND OVERLAP ROOF PANEL 0212-05 WITH PREVIOUS ROOF PANEL. IMPORTANT: ENSURE PANELS ALWAYS OVERLAP AS SHOWN.

SECURE ROOF PANEL AT LOCATIONS INDICATED USING TYPICAL FIXING METHOD.

IMPORTANT: ENSURE RUBBER WASHER FK4 IS LOCATED AS SHOWN.

LOCATE ROOF PANEL SIDE 0212-07 ONTO RIGHT-HAND SIDE OF SHED.

LOCATE A ROOF PANEL SIDE 0212-07 ONTO RIGHT-HAND SIDE OF SHED AND ALIGN WITH AIR BEND TABS AS INDICATED.

LOCATE AND SECURE SMALL ROOF PANEL 0212-06.

ALIGN AND OVERLAP SMALL ROOF PANEL 0212-06 WITH PREVIOUS ROOF PANEL AND ROOF PANEL SIDE.

SECURE ROOF PANEL AT X8 LOCATIONS INDICATED USING TYPICAL FIXING METHOD. IMPORTANT: ENSURE RUBBER WASHER FK4 IS LOCATED AS SHOWN.