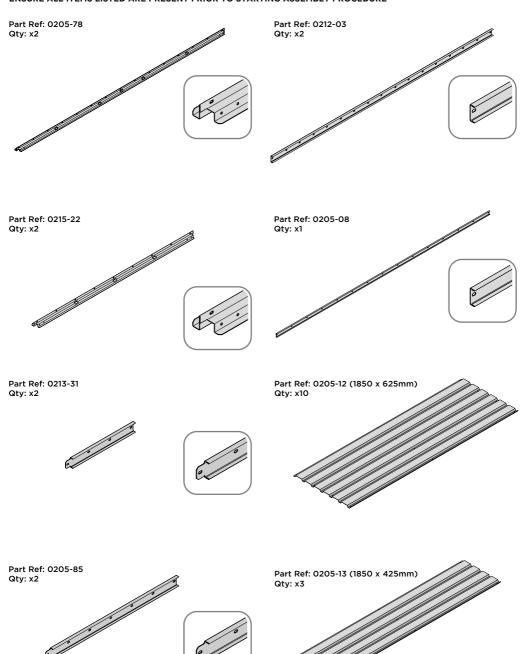

your HEX Living product using the unique serial number found on the cover of this document, please visit **www.hexliving.co.uk** to register your product and access the HEX Living lifetime warranty.

#### **GROUND ANCHOR KIT**

A Ground Anchor Kit is supplied, this is to secure the product to a solid concrete base, the shed has x4 clamp plates in each corner.



We strongly adviseThat the Shed is anchored using this kit.

The diagram illustrates the typical fixing method, once the shed is assembled, access the clamp brackets by removing the appropriate floor panel and secure as required.

#### **GROUND ANCHOR KIT 0205-56**

Part Ref: FK8 M8 x 50mm Coach Screw Qty: x8

Part Ref: FK7
Expansion Plug
Qty: x8



i

#### ENSURE ALL ITEMS LISTED ARE PRESENT PRIOR TO STARTING ASSEMBLY PROCEDURE







#### ENSURE ALL ITEMS LISTED ARE PRESENT PRIOR TO STARTING ASSEMBLY PROCEDURE

SCALE OF ITEMS WILL VARY TO AID VISUAL IDENTIFICATION



Part Ref: 0205-97 (R/H)

Qty: x1



Part Ref: 0205-81





Part Ref: 0205-69 Qty: x1



Part Ref: 0205-50

Qty: x1



Part Ref: 0205-62 Qty: x1



Part Ref: 0205-44

Qty: x2



#### SHELF & RAIL KIT 0205-BLACK-SRH

Part Ref: 0205-38-01

Qty: x2



TOOL HANGER KIT 0205-BLACK-TH

Part Ref: 0205-39

Qty: x2



Part Ref: 0205-38-02



#### ENSURE ALL ITEMS LISTED ARE PRESENT PRIOR TO STARTING OF ASSEMBLY PROCEDURE

SCALE OF ITEMS WILL VARY TO AID VISUAL IDENTIFICATION

Part Ref: 0203-03

Qty: x4



Part Ref: 0203-15

Qtv: x4



Part Ref: 0203-28 (L/H Assembly)

Qty: x2



Part Ref: 0203-27 (R/H Assembly)

Qty: x2



Part Ref: 0203-32 (Assembly)

Qty: x1