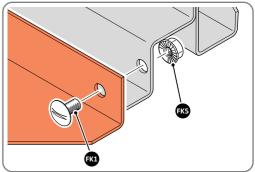

#### **GROUND ANCHOR KIT**

A Ground Anchor Kit is supplied, this is to secure the product to a solid concrete base, the shed has x4 clamp plates in each corner.

We strongly adviseThat the Shed is anchored using this kit.

The diagram illustrates the typical fixing method, once the shed is assembled, access the clamp brackets by removing the appropriate floor panel and secure as required.

#### **GROUND ANCHOR KIT 0205-56**

Part Ref: FK8 M8 x 50mm Coach Screw Qty: x8

Part Ref: FK7
Expansion Plug
Qty: x8

i