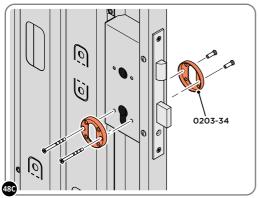

#### **ASSEMBLY STAGE 48 CONTINUED**

LOCATE AND SECURE RIGHT-HAND DOOR ASSEMBLY 0205-97 FURNITURE.

LOCATE AND SECURE EURO ESCUTCHEON 0203-34 AS SHOWN.

LOCATE EURO ESCUTCHEON COVER 0203-34 ONTO EURO ESCUTCHEON AS SHOWN. PLEASE NOTE: THESE ARE PUSHED ON AND WILL CLICK INTO PLACE.

LOCATE EURO CYLINDER 0203-36 INTO DOOR APERTURE. IMPORTANT: ENSURE COVER IS FITTED AS SHOWN.

SECURE EURO CYLINDER 0203-36 AS SHOWN ABOVE.

PLEASE NOTE: FIXING IS PART OF THE EURO MORTICE LOCK ASSEMBLY.

LOCATE AND SECURE DOOR HANDLE ASSEMBLY 0203-33 AS SHOWN.