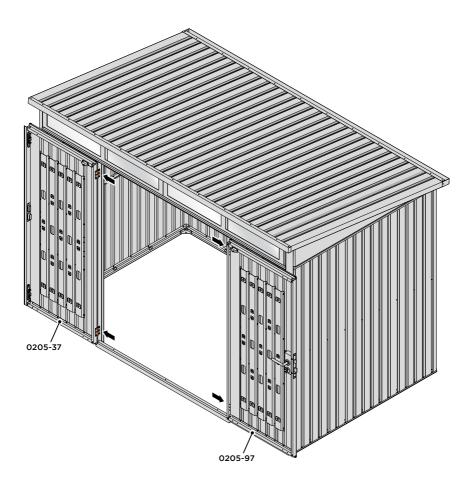

LOCATE AND SECURE RIGHT-HAND DOOR ASSEMBLY 0205-97 FURNITURE.

LOCATE EURO MORTICE LOCK 0203-32 RIGHT-HAND DOOR APERTURE AS SHOWN.

SECURE EURO MORTICE LOCK 0203-32 AT x2 LOCATIONS INDICATED ABOVE. SEE FOLLOWING DATA SHEET FOR COMPLETION OF MORTICE LOCK INSTALLATION.

LOCATE COVER ONTO DOOR HANDLE AS SHOWN.
PLEASE NOTE: THESE ARE PUSHED ON AND WILL CLICK INTO PLACE.

LOCATE AND SECURE LEFT-HAND DOOR ASSEMBLY 0205-37 FURNITURE.

ENSURE THE PLUNGER INDICATED IS FACING THE BOTTOM OF THE DOOR, LOCATE AS SHOWN ABOVE AND SECURE USING ADJACENT FIXING METHOD.