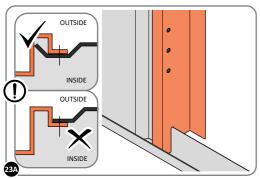

SECURE DOOR POST AND CENTRE BRACE AT LOCATIONS INDICATED.

IMPORTANT: DO NOT SECURE AT UPPER FIXING POINT AT THIS STAGE.

LOCATE AND LOOSELY ATTACH LEFT-HAND DOOR POST 0205-17.

LOCATE LEFT-HAND DOOR POST 0205-17 AS SHOWN ABOVE.

IMPORTANT: ENSURE DOOR POST IS IN THE CORRECT ORIENTATION.

SECURE DOOR POST AND CENTRE BRACE AT LOCATIONS INDICATED.

IMPORTANT: DO NOT SECURE AT UPPER FIXING POINT AT THIS STAGE.

LOCATE AND LOOSELY ATTACH SHORT ROOF RAIL 0215-02.