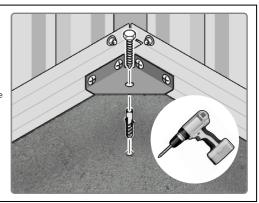

#### **GROUND ANCHOR KIT**

A Ground Anchor Kit is supplied, this is to secure the product to a solid concrete base, the shed has x4 clamp plates in each corner.

We strongly adviseThat the Shed is anchored using this kit.

The diagram illustrates the typical fixing method, once the shed is assembled, access the clamp brackets by removing the appropriate floor panel and secure as required.

#### **GROUND ANCHOR KIT 0205-56**

Part Ref: FK8 M8 x 50mm Coach Screw Qty: x8

Part Ref: FK7
Expansion Plug
Qty: x8

i