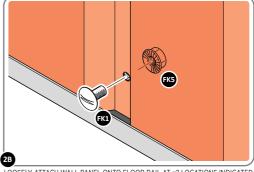

#### **ASSEMBLY STAGE 2**

LOCATE AND LOOSELY ATTACH WALL PANEL 0205-12 (1850 x 625mm).

LOCATE WALL PANEL 0205-12 INTO POSITION AS SHOWN ABOVE. IMPORTANT: ENSURE PANEL IS IN THE CORRECT ORIENTATION.

LOOSELY ATTACH WALL PANEL ONTO FLOOR RAIL AT x2 LOCATIONS INDICATED.