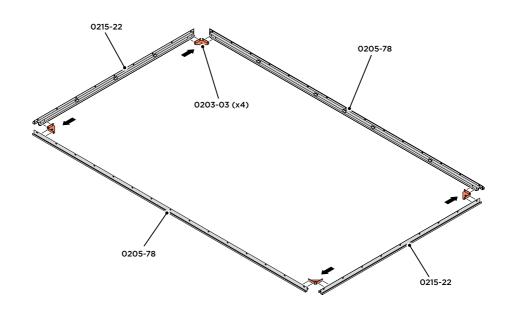

Part Ref: FK8

M8 x 50mm Coach Screw

Qty: x8

LOCATE AND SECURE A CORNER BRACE 0203-03 AT EACH LOCATION INDICATED.

SECURE EACH CORNER BRACE 0203-03 AS SHOWN ABOVE.

PLEASE NOTE: SECTION VIEW OF TYPICAL FIXING METHOD.