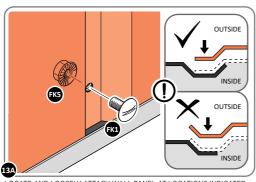

#### **ASSEMBLY STAGE 2**

LOCATE AND LOOSELY ATTACH WALL PANEL 0205-12 (1850 x 625mm).

LOCATE WALL PANEL 0205-12 INTO POSITION AS SHOWN ABOVE. IMPORTANT: ENSURE PANEL IS IN THE CORRECT ORIENTATION.

LOOSELY ATTACH WALL PANEL ONTO FLOOR RAIL AT x2 LOCATIONS INDICATED.

IMPORTANT: DO NOT SECURE AT OUTER FIXING POINTS AT THIS STAGE.

LOCATE AND LOOSELY ATTACH SHORT CENTRE BRACE 0205-85 ONTO WALL PANEL.

LOCATE AND LOOSELY ATTACH SHORT CENTRE BRACE 0205-85 AS SHOWN AT x2 LOCATIONS INDICATED ABOVE.