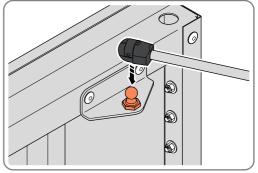

Part Ref: FK8

M8 x 50mm Coach Screw

Qty: x8

LOCATE AND SECURE A CORNER BRACE 0203-03 AT EACH LOCATION INDICATED.

SECURE EACH CORNER BRACE 0203-03 AS SHOWN ABOVE.

PLEASE NOTE: SECTION VIEW OF TYPICAL FIXING METHOD.