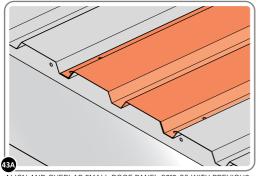

LOCATE AND SECURE SMALL ROOF PANEL 0212-06.

ALIGN AND OVERLAP SMALL ROOF PANEL 0212-06 WITH PREVIOUS ROOF PANEL AND ROOF PANEL SIDE.

SECURE ROOF PANEL AT X8 LOCATIONS INDICATED USING TYPICAL FIXING METHOD. IMPORTANT: ENSURE RUBBER WASHER FK4 IS LOCATED AS SHOWN.

LOCATE AND SECURE ROOF CAP 0205-34.

SECURE ROOF CAP AT x14 LOCATIONS INDICATED USING TYPICAL FIXING METHOD. PLEASE NOTE: THE FIXING USED IS A SELF DRILLING COMPONENT.

SLIDE ROOF GUTTER 0205-75 INTO POSITION AT THE REAR OF THE SHED ROOF.