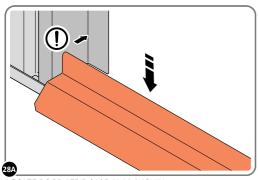

LOCATE AND SECURE DOOR STRIP 0205-81.

LOCATE DOOR STRIP 0205-81 AS SHOWN.

IMPORTANT: ENSURE DOOR STRIP IS PUSHED AGAINST DOOR POST RETURN.

SECURE DOOR STRIP ONTO FLOOR PANELS AT x2 LOCATIONS INDICATED, USE EXISTING HOLE AS A LOCATION GUIDE.