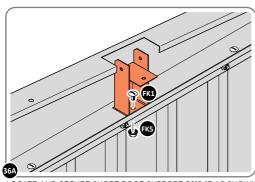

#### **ASSEMBLY STAGE 35**

LOCATE AND SECURE TOP RAIL CORNER BRACKETS 0203-15 IN EACH CORNER OF THE SHED USING THE TYPICAL FIXING METHOD.

SECURE EACH CORNER BRACKET, AS SHOWN ABOVE.

LOCATE AND SECURE ROOF SUPPORTS 0212-13 AND 0212-14.

LOCATE AND SECURE SHORT ROOF SUPPORT 0212-13 AS SHOWN ABOVE.

LOCATE AND SECURE LONG ROOF SUPPORT 0212-14 AS SHOWN ABOVE.

LOCATE AND SECURE ROOF CHANNEL ASSEMBLY 0212-15.

SLOT EACH ROOF CHANNEL ASSEMBLY 0212-15 INTO ROOF SUPPORT.