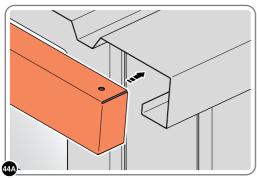

LOCATE AND SECURE ROOF CAP 0205-34.

SECURE ROOF CAP AT x14 LOCATIONS INDICATED USING TYPICAL FIXING METHOD. PLEASE NOTE: THE FIXING USED IS A SELF DRILLING COMPONENT.

SLIDE ROOF GUTTER 0205-75 INTO POSITION AT THE REAR OF THE SHED ROOF.