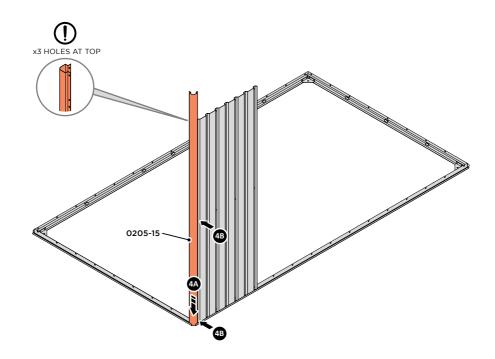

LOOSELY ATTACH AT x2 LOCATIONS INDICATED ONLY. IMPORTANT : DO NOT SECURE AT OUTER FIXING POINTS AT THIS STAGE.

LOCATE AND LOOSELY ATTACH CORNER POST 0205-15 (2100mm).

LOOSELY ATTACH CORNER POST AT  $\times 2$  LOCATIONS INDICATED ONLY. IMPORTANT: DO NOT SECURE AT UPPER FIXING POINT AT THIS STAGE.