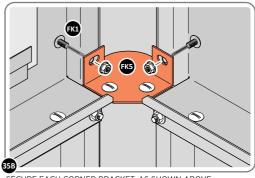

#### **ASSEMBLY STAGE 35**

LOCATE AND SECURE TOP RAIL CORNER BRACKETS 0203-15 IN EACH CORNER OF THE SHED USING THE TYPICAL FIXING METHOD.

SECURE EACH CORNER BRACKET, AS SHOWN ABOVE.

LOCATE AND SECURE ROOF SUPPORTS 0212-13 AND 0212-14.