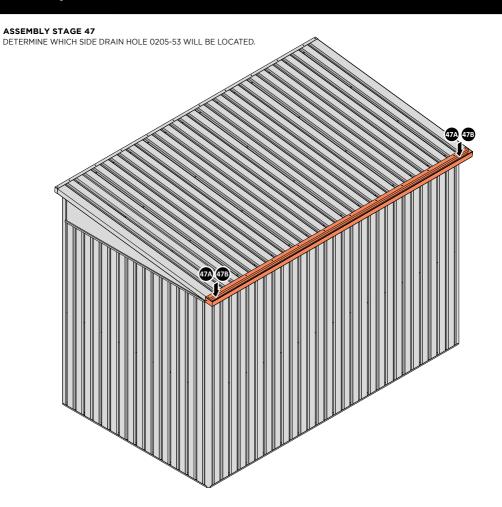

## Assembly Guide

LOCATE AN OPEN GROMMET INTO THE ROOF GUTTER ABOVE WHERE THE DRAIN HOLE WILL BE LOCATED.

LOCATE CLOSED GROMMET INTO THE ROOF GUTTER ON THE OPPOSITE SIDE TO THE LOCATED DRAIN HOLE AS SHOWN ABOVE.