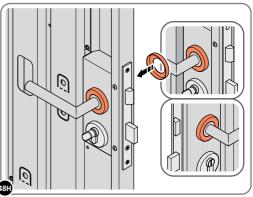

#### **ASSEMBLY STAGE 49 CONTINUED**

LOCATE AND SECURE LEFT-HAND DOOR ASSEMBLY 0205-37 FURNITURE.

ENSURE FLUSH DOOR BOLT OPENS AND CLOSES.

LOCATE AND SECURE EURO MORTICE LOCK 0203-32 AND CATCH PLATE COVER 0203-41 AS SHOWN ABOVE.

SECURED EURO MORTICE LOCK 0203-32 AS SEEN FROM FRONT.

LOCATE AND SECURE A DOOR GROMMET 0203-57 AT EACH LOCATION INDICATED.

LOCATE DOOR GROMMENT 0203-57 AT x2 LOCATIONS AS SHOWN.

LOCATE AND SECURE DOOR HINGES ONTO DOOR ASSEMBLIES.