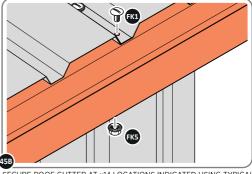

SECURE ROOF GUTTER AT x14 LOCATIONS INDICATED USING TYPICAL FIXING METHOD.

LOCATE REAR ROOF CAP 0205-50 ONTO REAR OF SECURE REAR ROOF CAP AT x12 LOCATIONS. SECURE SLIDE ROOF GUTTER 0205-75 AT x2 LOCATIONS. ROOF AS SHOWN ABOVE.