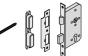

LOCATE AND SECURE RIGHT-HAND DOOR ASSEMBLY 0205-97 FURNITURE.

LOCATE EURO MORTICE LOCK 0203-32 RIGHT-HAND DOOR APERTURE AS SHOWN.

SECURE EURO MORTICE LOCK 0203-32 AT x2 LOCATIONS INDICATED ABOVE. SEE FOLLOWING DATA SHEET FOR COMPLETION OF MORTICE LOCK INSTALLATION.

#### **ASSEMBLY STAGE 48 CONTINUED**

LOCATE AND SECURE RIGHT-HAND DOOR ASSEMBLY 0205-97 FURNITURE.

LOCATE AND SECURE EURO ESCUTCHEON 0203-34 AS SHOWN.

LOCATE EURO ESCUTCHEON COVER 0203-34 ONTO EURO ESCUTCHEON AS SHOWN. PLEASE NOTE: THESE ARE PUSHED ON AND WILL CLICK INTO PLACE.

LOCATE EURO CYLINDER 0203-36 INTO DOOR APERTURE. IMPORTANT: ENSURE COVER IS FITTED AS SHOWN.

SECURE EURO CYLINDER 0203-36 AS SHOWN ABOVE.

PLEASE NOTE: FIXING IS PART OF THE EURO MORTICE LOCK ASSEMBLY.

LOCATE AND SECURE DOOR HANDLE ASSEMBLY 0203-33 AS SHOWN.