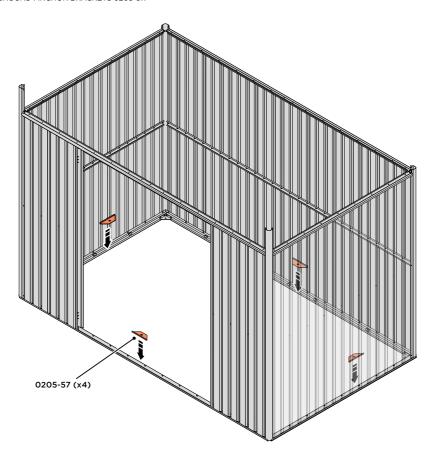

#### **ASSEMBLY STAGE 27**

LOCATE GROUND ANCHOR BRACKETS 0205-57.

THESE BRACKETS ARE SECURED USING GROUND ANCHOR KIT ONCE THE SHED WALL PANELS ARE FULLY ASSEMBLED (SEE PAGE "?)

LOCATE x4 GROUND ANCHOR BRACKETS 0205-57 AS SHOWN ABOVE, THESE ALLOW FOR FIXING TO A CONCRETE BASE AT A LATER STAGE IF DESIRED.