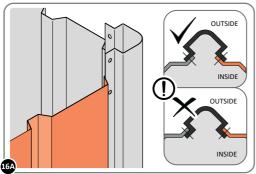

IMPORTANT: DO NOT SECURE AT OUTER FIXING POINT INDICATED.

LOCATE AND LOOSELY ATTACH WALL PANEL 0205-12 (1850 x 625mm).

LOOSELY ATTACH AT LOCATIONS INDICATED ONLY.

LOCATE AND LOOSELY ATTACH WALL PANEL 0205-13 (1850 x 425mm).

LOOSELY ATTACH AT x2 LOCATIONS INDICATED ONLY.

LOCATE AND LOOSELY ATTACH CORNER POST 0205-14 (1885mm).

LOCATE CORNER POST 0205-14 (1885mm) AS SHOWN ABOVE.

LOOSELY ATTACH CORNER POST AT x2 LOCATIONS INDICATED ONLY.

IMPORTANT: DO NOT SECURE AT UPPER FIXING POINT AT THIS STAGE.

LOCATE FIRST WALL PANEL 0205-13 (1850 x 425mm) AS SHOWN ABOVE. IMPORTANT: ENSURE PANEL IS IN THE CORRECT ORIENTATION.

LOOSELY ATTACH WALL PANEL AT x2 LOCATIONS INDICATED ONLY. IMPORTANT: DO NOT SECURE ANY FIXING POINTS OTHER THAN THOSE INDICATED.