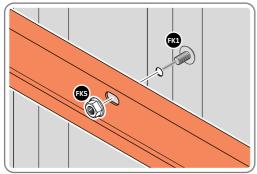

Part Ref: FK8

M8 x 50mm Coach Screw

Qty: x8

LOCATE AND SECURE A CORNER BRACE 0203-03 AT EACH LOCATION INDICATED.

SECURE EACH CORNER BRACE 0203-03 AS SHOWN ABOVE.

PLEASE NOTE: SECTION VIEW OF TYPICAL FIXING METHOD.