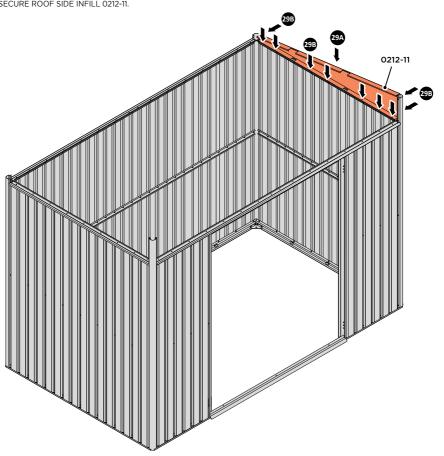

#### **ASSEMBLY STAGE 29**

LOCATE AND SECURE ROOF SIDE INFILL 0212-11.

LOCATE ROOF SIDE INFILL 0212-11 AS SHOWN ABOVE.

SECURE ROOF SIDE INFILL AT ×10 LOCATIONS INDICATED, AS SHOWN ABOVE.