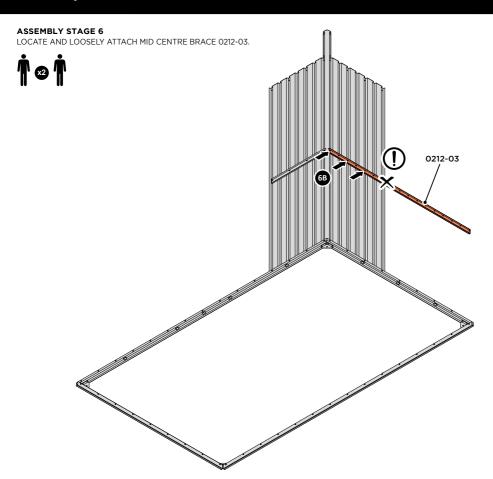

IMPORTANT: DO NOT SECURE ANY FIXING POINTS OTHER THAN THOSE INDICATED.

LOCATE AND LOOSELY ATTACH MID CENTRE BRACE 0212-03 AS SHOWN AT  ${\rm x3}$  LOCATIONS INDICATED ABOVE.

LOOSELY ATTACH AT x3 LOCATIONS INDICATED ONLY.

IMPORTANT: DO NOT SECURE AT OUTER FIXING POINT INDICATED.

LOCATE AND LOOSELY ATTACH WALL PANEL 0205-12 (1850 x 625mm).

LOOSELY ATTACH AT LOCATIONS INDICATED ONLY.

LOCATE AND LOOSELY ATTACH WALL PANEL 0205-13 (1850 x 425mm).