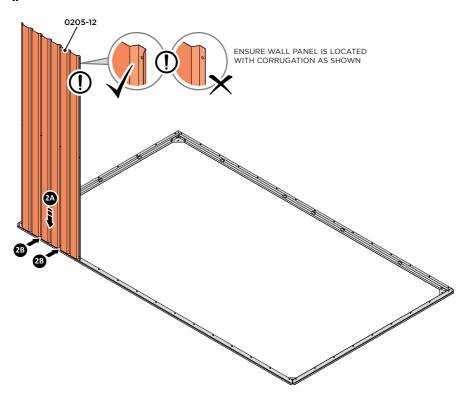

#### **ASSEMBLY STAGE 2**

LOCATE AND LOOSELY ATTACH WALL PANEL 0205-12 (1850 x 625mm).

LOCATE WALL PANEL 0205-12 INTO POSITION AS SHOWN ABOVE. IMPORTANT: ENSURE PANEL IS IN THE CORRECT ORIENTATION.

LOOSELY ATTACH WALL PANEL ONTO FLOOR RAIL AT x2 LOCATIONS INDICATED.

IMPORTANT: DO NOT SECURE AT OUTER FIXING POINTS AT THIS STAGE.

LOCATE AND LOOSELY ATTACH SHORT CENTRE BRACE 0205-85 ONTO WALL PANEL.

LOCATE AND LOOSELY ATTACH SHORT CENTRE BRACE 0205-85 AS SHOWN AT x2 LOCATIONS INDICATED ABOVE.