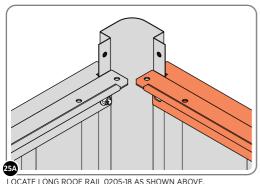

LOOSELY ATTACH AT x9 LOCATIONS INDICATED.

LOCATE AND LOOSELY ATTACH LONG ROOF RAIL 0205-18.

LOOSELY ATTACH AT x15 LOCATIONS INDICATED.

LOCATE AND LOOSELY ATTACH LONG ROOF RAIL 0205-18.

LOOSELY ATTACH AT x8 LOCATIONS INDICATED.