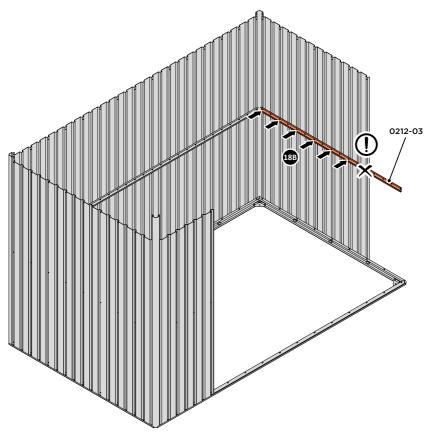

IMPORTANT: DO NOT SECURE ANY FIXING POINTS OTHER THAN THOSE INDICATED.

LOCATE AND LOOSELY ATTACH MID CENTRE BRACE 0212-03 AS SHOWN AT  ${\rm x3}$  LOCATIONS INDICATED ABOVE.

LOOSELY ATTACH AT x3 LOCATIONS INDICATED ONLY.

IMPORTANT: DO NOT SECURE AT OUTER FIXING POINT INDICATED.

LOCATE AND LOOSELY ATTACH WALL PANEL 0205-12 (1850 x 625mm).

LOOSELY ATTACH AT LOCATIONS INDICATED ONLY.

LOCATE AND LOOSELY ATTACH WALL PANEL 0205-13 (1850 x 425mm).