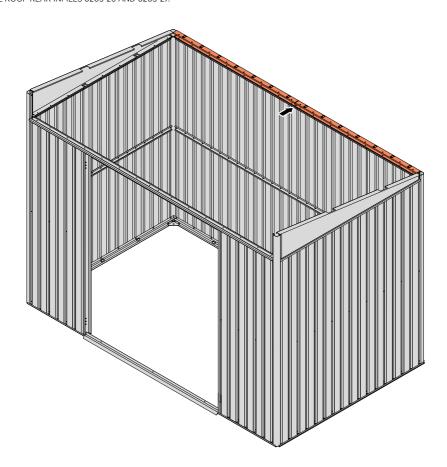

#### IMPORTANT: IT IS ADVISABLE THAT THE PRODUCT IS ASSEMBLED AT, OR AS CLOSE AS POSSIBLE TO WHERE IT WILL BE FINALLY LOCATED

Ensure there is adequate clearance where the product is to be located:

Exterior dimensions including overhang (L x W x H) 3000 x 1836 x 2137mm

Footprint dimensions (L x W) 2900 x 1700mm

Clearance required for door to open (W x H)

Doors open outwards 1454 x 1819mm