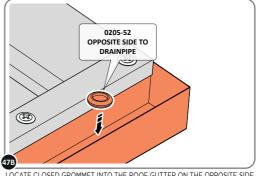

## Assembly Guide

LOCATE AN OPEN GROMMET INTO THE ROOF GUTTER ABOVE WHERE THE DRAIN HOLE WILL BE LOCATED.

LOCATE CLOSED GROMMET INTO THE ROOF GUTTER ON THE OPPOSITE SIDE TO THE LOCATED DRAIN HOLE AS SHOWN ABOVE.