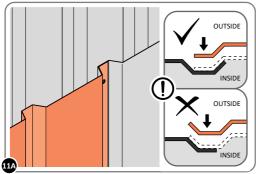

Part Ref: FK8

M8 x 50mm Coach Screw

Qty: x8

LOCATE AND SECURE A CORNER BRACE 0203-03 AT EACH LOCATION INDICATED.

SECURE EACH CORNER BRACE 0203-03 AS SHOWN ABOVE.

PLEASE NOTE: SECTION VIEW OF TYPICAL FIXING METHOD.