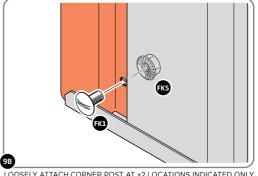

LOOSELY ATTACH AT x2 LOCATIONS INDICATED ONLY. IMPORTANT : DO NOT SECURE AT OUTER FIXING POINTS AT THIS STAGE.

LOCATE AND LOOSELY ATTACH CORNER POST 0205-15 (2100mm).

LOOSELY ATTACH CORNER POST AT  $\times 2$  LOCATIONS INDICATED ONLY. IMPORTANT: DO NOT SECURE AT UPPER FIXING POINT AT THIS STAGE.