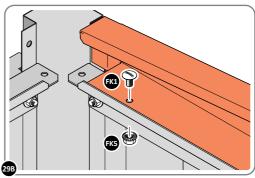

IMPORTANT: DO NOT SECURE AT OUTER FIXING POINTS AT THIS STAGE.

LOCATE AND LOOSELY ATTACH SHORT CENTRE BRACE 0205-85 ONTO WALL PANEL.

LOCATE AND LOOSELY ATTACH SHORT CENTRE BRACE 0205-85 AS SHOWN AT x2 LOCATIONS INDICATED ABOVE.

LOOSELY ATTACH AT x2 LOCATIONS INDICATED ONLY. IMPORTANT : DO NOT SECURE AT OUTER FIXING POINTS AT THIS STAGE.

LOCATE AND LOOSELY ATTACH CORNER POST 0205-15 (2100mm).

LOOSELY ATTACH CORNER POST AT  $\times 2$  LOCATIONS INDICATED ONLY. IMPORTANT: DO NOT SECURE AT UPPER FIXING POINT AT THIS STAGE.