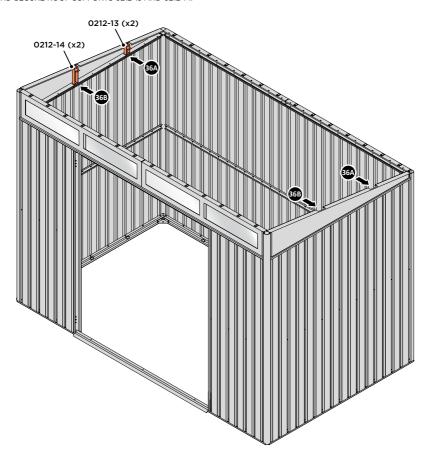

#### **ASSEMBLY STAGE 35**

LOCATE AND SECURE TOP RAIL CORNER BRACKETS 0203-15 IN EACH CORNER OF THE SHED USING THE TYPICAL FIXING METHOD.

SECURE EACH CORNER BRACKET, AS SHOWN ABOVE.

LOCATE AND SECURE ROOF SUPPORTS 0212-13 AND 0212-14.

LOCATE AND SECURE SHORT ROOF SUPPORT 0212-13 AS SHOWN ABOVE.

LOCATE AND SECURE LONG ROOF SUPPORT 0212-14 AS SHOWN ABOVE.

LOCATE AND SECURE ROOF CHANNEL ASSEMBLY 0212-15.

SLOT EACH ROOF CHANNEL ASSEMBLY 0212-15 INTO ROOF SUPPORT.