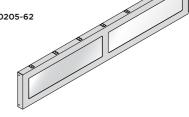

SECURE ROOF REAR INFILL AT x16 LOCATIONS INDICATED AS SHOWN ABOVE.

SECURE ROOF REAR INFILLS 0205-26 AND 0205-27.

SECURE ROOF REAR INFILL PANELS ONTO EACH OTHER AS SHOWN ABOVE.

LOCATE AND SECURE WINDOW SUPPORTS 0205-44 TO WINDOW ASSEMBLYS.

LOCATE AND SECURE WINDOW SUPPORTS 0205-44 TO WINDOW ASSEMBLY 0205-62 AND 0205-69 AS SHOWN ABOVE...

SECURE WINDOW ASSEMBLY AT  ${\sf x16}$  LOCATIONS INDICATED, AS SHOWN ABOVE.