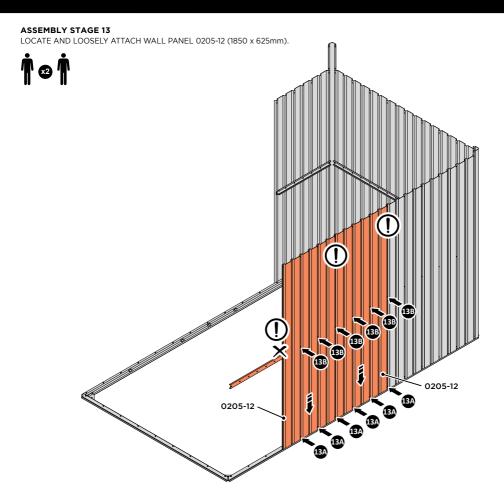

#### **ASSEMBLY STAGE 2**

LOCATE AND LOOSELY ATTACH WALL PANEL 0205-12 (1850 x 625mm).

LOCATE WALL PANEL 0205-12 INTO POSITION AS SHOWN ABOVE. IMPORTANT: ENSURE PANEL IS IN THE CORRECT ORIENTATION.

LOOSELY ATTACH WALL PANEL ONTO FLOOR RAIL AT x2 LOCATIONS INDICATED.

IMPORTANT: DO NOT SECURE AT OUTER FIXING POINTS AT THIS STAGE.

LOCATE AND LOOSELY ATTACH SHORT CENTRE BRACE 0205-85 ONTO WALL PANEL.

LOCATE AND LOOSELY ATTACH SHORT CENTRE BRACE 0205-85 AS SHOWN AT x2 LOCATIONS INDICATED ABOVE.

LOOSELY ATTACH AT x2 LOCATIONS INDICATED ONLY. IMPORTANT : DO NOT SECURE AT OUTER FIXING POINTS AT THIS STAGE.

LOCATE AND LOOSELY ATTACH CORNER POST 0205-15 (2100mm).

LOOSELY ATTACH CORNER POST AT  $\times 2$  LOCATIONS INDICATED ONLY. IMPORTANT: DO NOT SECURE AT UPPER FIXING POINT AT THIS STAGE.