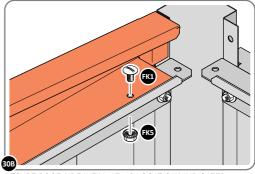

#### **ASSEMBLY STAGE 30**

LOCATE ROOF SIDE INFILL 0212-12 AS SHOWN ABOVE.

SECURE ROOF SIDE INFILL AT X10 LOCATIONS INDICATED, AS SHOWN ABOVE.

LOCATE AND SECURE ROOF REAR INFILLS 0205-26 AND 0205-27.

LOCATE ROOF REAR INFILLS 0205-26 AND 0205-27 AS SHOWN ABOVE.

SECURE ROOF REAR INFILL AT x16 LOCATIONS INDICATED AS SHOWN ABOVE.

SECURE ROOF REAR INFILLS 0205-26 AND 0205-27.

SECURE ROOF REAR INFILL PANELS ONTO EACH OTHER AS SHOWN ABOVE.

LOCATE AND SECURE WINDOW SUPPORTS 0205-44 TO WINDOW ASSEMBLYS.