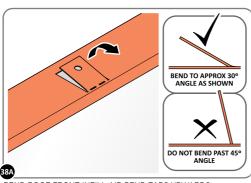

SECURE ROOF CHANNEL ASSEMBLY AT EACH FIXING POINT (x3 EACH SIDE) USING FASTENERS DETAILED ABOVE.

PUSH ROOF REAR AND FRONT INFILL AIR BEND TABS UPWARDS.

BEND ROOF FRONT INFILL AIR BEND TABS UPWARDS. IMPORTANT: DO NOT BEND PAST 45°.

BEND ROOF REAR INFILL AIR BENDS TABS UPWARDS IMPORTANT: DO NOT BEND PAST 45°.

LOCATE AND SECURE ROOF PANEL SIDE 0212-05 ONTO LEFT-HAND SIDE OF SHED.

LOCATE A ROOF PANEL SIDE 0212-05 ALIGN WITH AIR BEND TABS AS INDICATED.