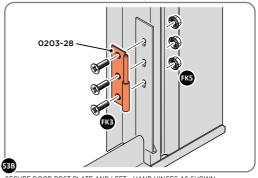

SECURE DOOR HINGE PLATE AND HINGE 0203-27 AND 0203-28 AS SHOWN. IMPORTANT: ENSURE CORRECT DOOR HINGE IS SECURED TO CORRECT DOOR.

LOCATE AND SECURE DOOR HINGE 0203-27 & PLATE 0202-39 ONTO LEFT-HAND DOOR POST.