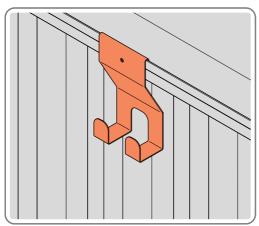

#### **ASSEMBLY STAGE 58**

LOCATE TOOL HANGERS 0205-BLACK-TH WITHIN SHED AS DESIRED LOCATION.

HOOK EACH TOOL HANGER ONTO ROOF FRAME AT DESIRED LOCATION.