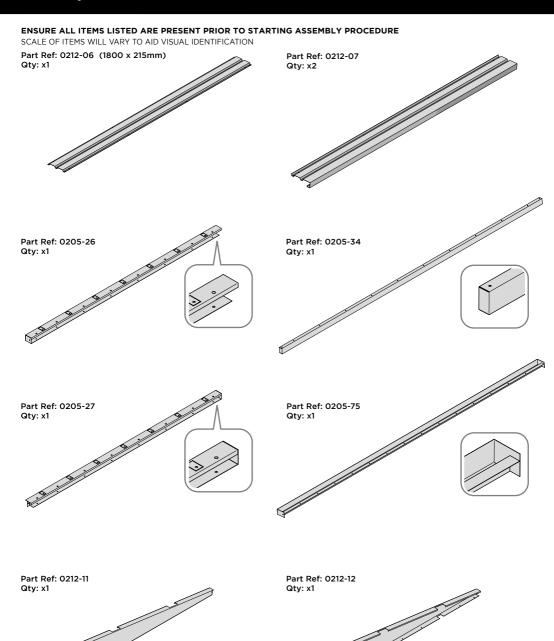

r HEX Living product using the unique serial number found on the cover of this document, please visit **www.hexliving.co.uk** to register your product and access the HEX Living lifetime warranty.

#### **GROUND ANCHOR KIT**

A Ground Anchor Kit is supplied, this is to secure the product to a solid concrete base, the shed has x4 clamp plates in each corner.



We strongly adviseThat the Shed is anchored using this kit.

The diagram illustrates the typical fixing method, once the shed is assembled, access the clamp brackets by removing the appropriate floor panel and secure as required.

#### **GROUND ANCHOR KIT 0205-56**

Part Ref: FK8 M8 x 50mm Coach Screw Qty: x8

Part Ref: FK7
Expansion Plug
Qty: x8



i

#### ENSURE ALL ITEMS LISTED ARE PRESENT PRIOR TO STARTING ASSEMBLY PROCEDURE







#### ENSURE ALL ITEMS LISTED ARE PRESENT PRIOR TO STARTING ASSEMBLY PROCEDURE

SCALE OF ITEMS WILL VARY TO AID VISUAL IDENTIFICATION



Part Ref: 0205-97 (R/H)

Qty: x1



Part Ref: 0205-81





Part Ref: 0205-69 Qty: x1



Part Ref: 0205-50

Qty: x1



Part Ref: 0205-62 Qty: x1



Part Ref: 0205-44

Qty: x2



#### SHELF & RAIL KIT 0205-BLACK-SRH

Part Ref: 0205-38-01

Qty: x2



TOOL HANGER KIT 0205-BLACK-TH

Part Ref: 0205-39

Qty: x2



Part Ref: 0205-38-02



#### ENSURE ALL ITEMS LISTED ARE PRESENT PRIOR TO STARTING OF ASSEMBLY PROCEDURE

SCALE OF ITEMS WILL VARY TO AID VISUAL IDENTIFICATION

Part Ref: 0203-03

Qty: x4



Part Ref: 0203-15

Qtv: x4



Part Ref: 0203-28 (L/H Assembly)

Qty: x2



Part Ref: 0203-27 (R/H Assembly)

Qty: x2



Part Ref: 0203-32 (Assembly)

Qty: x1



P