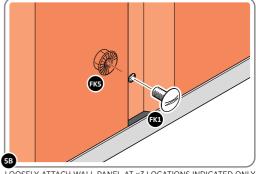

#### **ASSEMBLY STAGE 58**

LOCATE TOOL HANGERS 0205-BLACK-TH WITHIN SHED AS DESIRED LOCATION.

HOOK EACH TOOL HANGER ONTO ROOF FRAME AT DESIRED LOCATION.