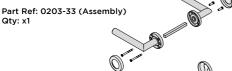

LOCATE EURO CYLINDER 0203-36 INTO DOOR APERTURE. IMPORTANT: ENSURE COVER IS FITTED AS SHOWN.

SECURE EURO CYLINDER 0203-36 AS SHOWN ABOVE.

PLEASE NOTE: FIXING IS PART OF THE EURO MORTICE LOCK ASSEMBLY.

LOCATE AND SECURE DOOR HANDLE ASSEMBLY 0203-33 AS SHOWN.