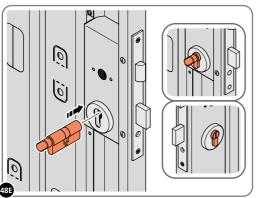

LOCATE EURO CYLINDER 0203-36 INTO DOOR APERTURE. IMPORTANT: ENSURE COVER IS FITTED AS SHOWN.

SECURE EURO CYLINDER 0203-36 AS SHOWN ABOVE.

PLEASE NOTE: FIXING IS PART OF THE EURO MORTICE LOCK ASSEMBLY.

LOCATE AND SECURE DOOR HANDLE ASSEMBLY 0203-33 AS SHOWN.