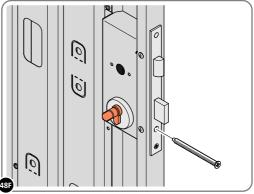

LOCATE EURO CYLINDER 0203-36 INTO DOOR APERTURE. IMPORTANT: ENSURE COVER IS FITTED AS SHOWN.

SECURE EURO CYLINDER 0203-36 AS SHOWN ABOVE.

PLEASE NOTE: FIXING IS PART OF THE EURO MORTICE LOCK ASSEMBLY.

LOCATE AND SECURE DOOR HANDLE ASSEMBLY 0203-33 AS SHOWN.