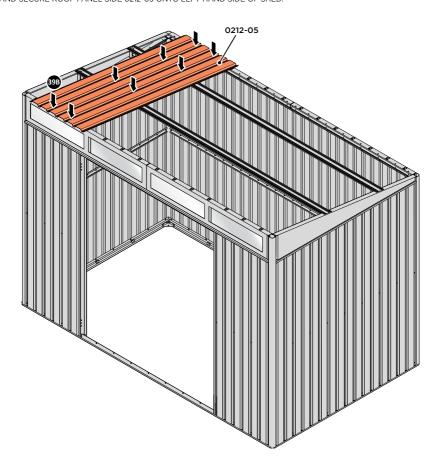

BEND ROOF REAR INFILL AIR BENDS TABS UPWARDS IMPORTANT: DO NOT BEND PAST 45°.

LOCATE AND SECURE ROOF PANEL SIDE 0212-05 ONTO LEFT-HAND SIDE OF SHED.

LOCATE A ROOF PANEL SIDE 0212-05 ALIGN WITH AIR BEND TABS AS INDICATED.

SECURE ROOF PANELS AT X8 LOCATIONS INDICATED USING TYPICAL FIXING METHOD. IMPORTANT: ENSURE RUBBER WASHER FK4 IS LOCATED AS SHOWN.

LOCATE AND SECURE ROOF PANEL SIDE 0212-07 ONTO LEFT-HAND SIDE OF SHED.