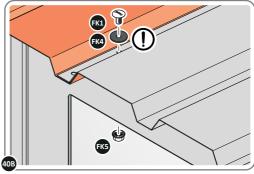

#### **ASSEMBLY STAGE 35**

LOCATE AND SECURE TOP RAIL CORNER BRACKETS 0203-15 IN EACH CORNER OF THE SHED USING THE TYPICAL FIXING METHOD.

SECURE EACH CORNER BRACKET, AS SHOWN ABOVE.

LOCATE AND SECURE ROOF SUPPORTS 0212-13 AND 0212-14.

LOCATE AND SECURE SHORT ROOF SUPPORT 0212-13 AS SHOWN ABOVE.

LOCATE AND SECURE LONG ROOF SUPPORT 0212-14 AS SHOWN ABOVE.

LOCATE AND SECURE ROOF CHANNEL ASSEMBLY 0212-15.

SLOT EACH ROOF CHANNEL ASSEMBLY 0212-15 INTO ROOF SUPPORT.

SECURE ROOF CHANNEL ASSEMBLY AT EACH FIXING POINT (x3 EACH SIDE) USING FASTENERS DETAILED ABOVE.

PUSH ROOF REAR AND FRONT INFILL AIR BEND TABS UPWARDS.

BEND ROOF FRONT INFILL AIR BEND TABS UPWARDS. IMPORTANT: DO NOT BEND PAST 45°.