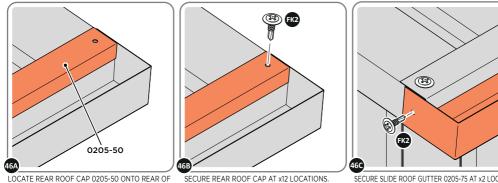

SECURE ROOF GUTTER AT x14 LOCATIONS INDICATED USING TYPICAL FIXING METHOD.

LOCATE REAR ROOF CAP 0205-50 ONTO REAR OF SECURE REAR ROOF CAP AT x12 LOCATIONS. SECURE SLIDE ROOF GUTTER 0205-75 AT x2 LOCATIONS. ROOF AS SHOWN ABOVE.

PLEASE NOTE: THE FIXING USED IS A SELF DRILLING COMPONENT.