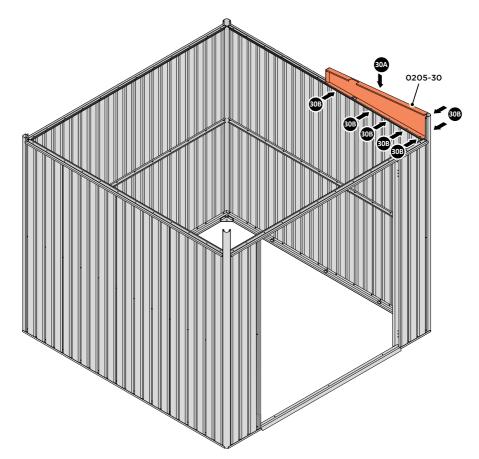

LOCATE AND SECURE ROOF SIDE INFILL 0205-30.

LOCATE ROOF SIDE INFILL 0205-30 AS SHOWN ABOVE.

SECURE ROOF SIDE INFILL AT x7 LOCATIONS INDICATED.

LOCATE AND SECURE ROOF SIDE INFILL 0205-31.

LOCATE ROOF SIDE INFILL 0205-31 AS SHOWN ABOVE.

SECURE ROOF SIDE INFILL AT x6 LOCATIONS INDICATED, AS SHOWN ABOVE.

SECURE ROOF SIDE INFILLS 0205-30 AND 0205-31.

SECURE ROOF SIDE INFILLS 0205-30 AND 0205-31 AT x2 LOCATIONS SHOWN ABOVE.

LOCATE AND SECURE ROOF SIDE INFILL 0205-32.