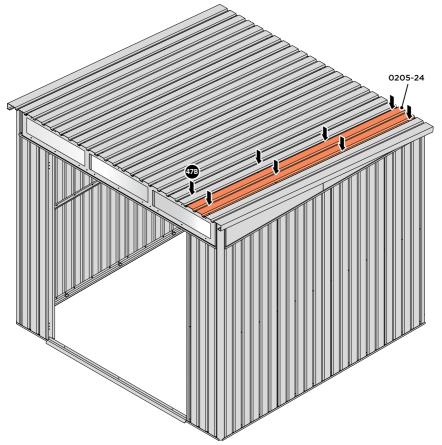

ALIGN AND OVERLAP SMALL ROOF PANEL 0205-24 WITH PREVIOUS ROOF PANEL AND ROOF PANEL SIDE.

I

SECURE ROOF PANEL AT X8 LOCATIONS INDICATED USING TYPICAL FIXING METHOD. IMPORTANT: ENSURE RUBBER WASHER FK4 IS LOCATED AS SHOWN.