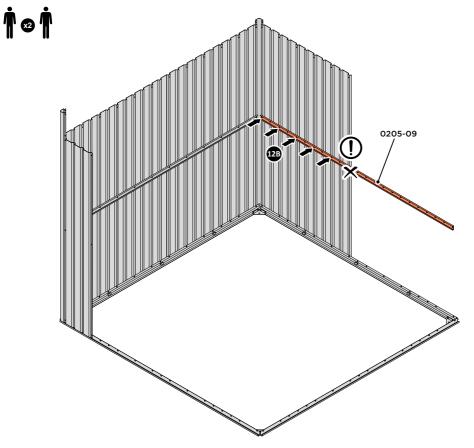

LOCATE AND LOOSELY ATTACH LONG CENTRE BRACE 0205-09

LOCATE AND LOOSELY ATTACH LONG CENTRE BRACE 0205-09 AS SHOWN AT x5 LOCATIONS INDICATED ABOVE.

LOOSELY ATTACH AT x5 LOCATIONS INDICATED ONLY. **IMPORTANT:** DO NOT SECURE AT OUTER FIXING POINT INDICATED.