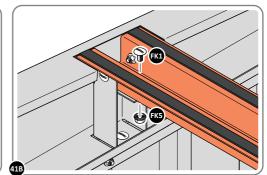

LOCATE AND SECURE LONG ROOF SUPPORT 0205-20.

LOCATE AND SECURE ROOF CHANNEL ASSEMBLY 0213-06.

SECURE ROOF CHANNEL ASSEMBLY AT EACH FIXING POINT (x3 EACH SIDE) USING FASTENERS DETAILED ABOVE.

PUSH ROOF REAR AND FRONT INFILL AIR BEND TABS UPWARDS.

BEND ROOF FRONT INFILL AIR BEND TABS UPWARDS. IMPORTANT: DO NOT BEND PAST 45°.

BEND ROOF REAR INFILL AIR BENDS TABS UPWARDS IMPORTANT: DO NOT BEND PAST 45°.

LOCATE AND SECURE ROOF PANEL 0205-23.

SECURE ROOF PANELS AT X8 LOCATIONS INDICATED USING TYPICAL FIXING METHOD. IMPORTANT: ENSURE RUBBER WASHER FK4 IS LOCATED AS SHOWN.