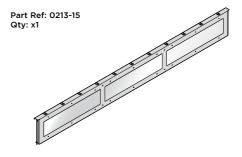

LOCATE AND SECURE WINDOW SUPPORTS 0205-44 TO WINDOW ASSEMBLY 0213-15 AS SHOWN ABOVE.

SECURE WINDOW ASSEMBLY AT x12 LOCATIONS INDICATED, AS SHOWN ABOVE.

SECURE WINDOW ASSEMBLY AT x2 LOCATIONS INDICATED.

LOCATE AND SECURE TOP RAIL CORNER BRACKETS 0203-15.