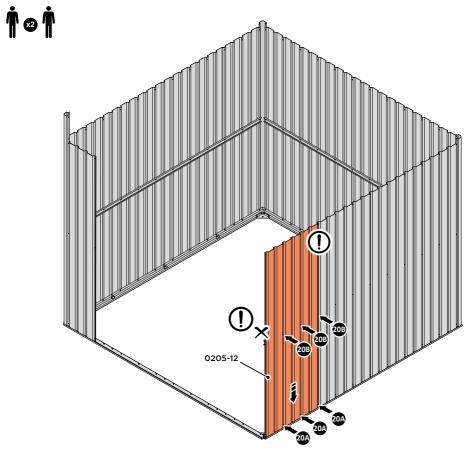

LOCATE AND LOOSELY ATTACH WALL PANEL 0205-12 (1850 x 625mm).

LOCATE AND LOOSELY ATTACH WALL PANEL AT x3 LOCATIONS INDICATED. IMPORTANT: ENSURE PANEL IS IN THE CORRECT ORIENTATION.

LOOSELY ATTACH AT x3 LOCATIONS INDICATED ONLY.

LOCATE AND LOOSELY ATTACH WALL PANEL 0205-12 (1850 x 625mm).

LOCATE AND LOOSELY ATTACH WALL PANEL AT x3 LOCATIONS INDICATED. **IMPORTANT**: ENSURE PANEL IS IN THE CORRECT ORIENTATION.

LOOSELY ATTACH AT x3 LOCATIONS INDICATED ONLY.