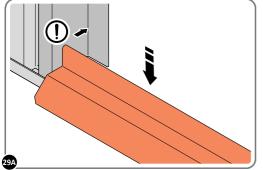

LOCATE x4 GROUND ANCHOR BRACKETS 0205-57 AS SHOWN ABOVE, THESE ALLOW FOR FIXING TO A CONCRETE BASE AT A LATER STAGE IF DESIRED.

LOCATE AND SECURE DOOR STRIP 0205-81.

LOCATE DOOR STRIP 0205-81 AS SHOWN. IMPORTANT: ENSURE DOOR STRIP IS PUSHED AGAINST DOOR POST RETURN. INDICATED, USE EXISTING HOLE AS A LOCATION GUIDE.