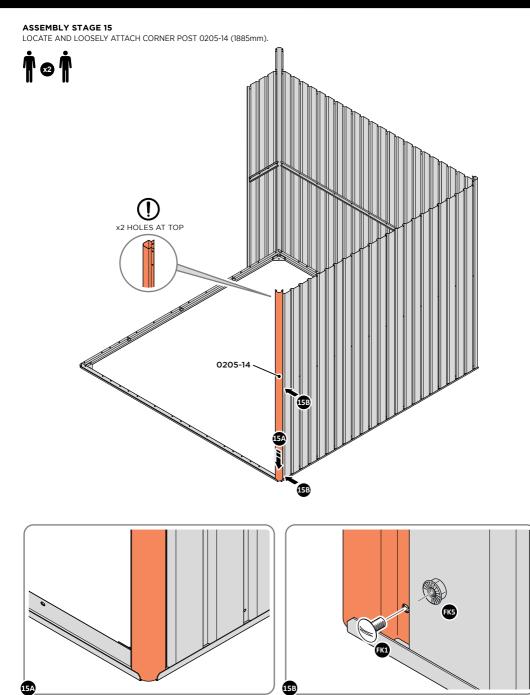

LOOSELY ATTACH AT x2 LOCATIONS INDICATED ONLY.

LOCATE AND LOOSELY ATTACH CORNER POST 0205-14.

LOOSELY ATTACH CORNER POST AT x2 LOCATIONS INDICATED ONLY. IMPORTANT: DO NOT SECURE AT UPPER FIXING POINT AT THIS STAGE.

LOCATE AND LOOSELY ATTACH WALL PANEL 0205-13 (1850 x 425mm).

LOCATE FIRST WALL PANEL 0205-13 (1850 x 425mm) AS SHOWN ABOVE. IMPORTANT: ENSURE PANEL IS IN THE CORRECT ORIENTATION.

LOOSELY ATTACH WALL PANEL AT x2 LOCATIONS INDICATED ONLY. IMPORTANT: DO NOT SECURE ANY FIXING POINTS OTHER THAN THOSE INDICATED.