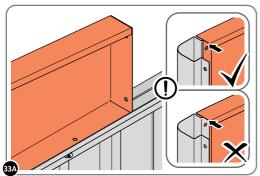

LOCATE ROOF SIDE INFILL 0205-32 AS SHOWN ABOVE.

SECURE ROOF SIDE INFILL AT x7 LOCATIONS INDICATED.

LOCATE AND SECURE ROOF SIDE INFILL 0205-33.

LOCATE ROOF SIDE INFILL 0205-33 AS SHOWN ABOVE.

SECURE ROOF SIDE INFILL AT x6 LOCATIONS INDICATED, AS SHOWN ABOVE.