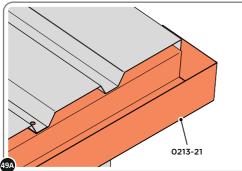

SLIDE ROOF GUTTER 0213-21 INTO POSITION AT THE REAR OF THE SHED ROOF.

SECURE ROOF GUTTER AT x11 LOCATIONS INDICATED USING TYPICAL FIXING METHOD.

LOCATE AND SECURE REAR ROOF CAP 0213-09.

LOCATE REAR ROOF CAP 0213-09 ONTO REAR OF ROOF AS SHOWN ABOVE.