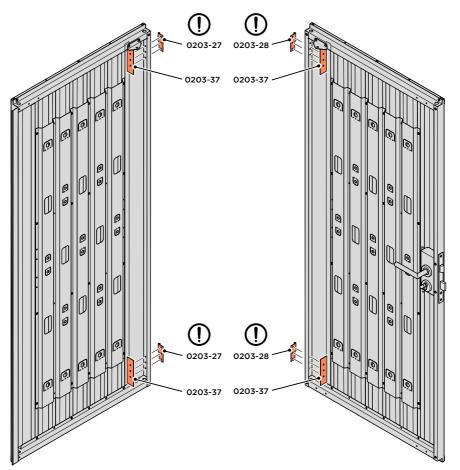

SECURED EURO MORTICE LOCK 0203-32 AS SEEN FROM FRONT.

LOCATE AND SECURE A DOOR GROMMET 0203-57 AT EACH LOCATION INDICATED.

LOCATE AND SECURE DOOR HINGES ONTO DOOR ASSEMBLIES.

LOCATE DOOR HINGE PLATE 0203-37 WITHIN DOOR AS SHOWN.

SECURE DOOR HINGE PLATE AND HINGE 0203-27 AND 0203-28 AS SHOWN. IMPORTANT: ENSURE CORRECT DOOR HINGE IS SECURED TO CORRECT DOOR.

LOCATE AND SECURE DOOR HINGES ONTO LEFT & RIGHT-HAND DOOR POSTS.

LOCATE DOOR POST PLATE 0203-39 WITHIN DOOR FRAME AS SHOWN. IMPORTANT: ENSURE CORRECT DOOR HINGE IS SECURED TO CORRECT DOOR.