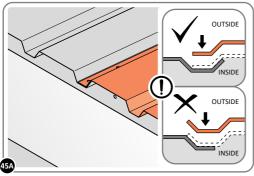

BEND ROOF FRONT INFILL AIR BEND TABS UPWARDS. IMPORTANT: DO NOT BEND PAST 45°.

BEND ROOF REAR INFILL AIR BENDS TABS UPWARDS IMPORTANT: DO NOT BEND PAST 45°.

LOCATE AND SECURE ROOF PANEL 0205-23.

SECURE ROOF PANELS AT X8 LOCATIONS INDICATED USING TYPICAL FIXING METHOD. IMPORTANT: ENSURE RUBBER WASHER FK4 IS LOCATED AS SHOWN.

LOCATE AND SECURE ROOF PANEL SIDE 0205-25 ONTO LEFT-HAND SIDE OF SHED.

ALIGN AND OVERLAP ROOF PANEL 0205-25 WITH ROOF PANEL SIDE AS SHOWN. IMPORTANT: ENSURE PANELS ALWAYS OVERLAP AS SHOWN.

SECURE ROOF PANELS AT X 4 LOCATIONS INDICATED USING TYPICAL FIXING METHOD. IMPORTANT: ENSURE RUBBER WASHER FK4 IS LOCATED AS SHOWN.

LOCATE AND SECURE ROOF PANELS 0205-23.

ALIGN AND OVERLAP ROOF PANEL 0205-23 WITH PREVIOUS ROOF PANEL. IMPORTANT: ENSURE PANELS ALWAYS OVERLAP AS SHOWN.

SECURE ROOF PANEL AT x24 LOCATIONS INDICATED USING TYPICAL FIXING METHOD. IMPORTANT: ENSURE RUBBER WASHER FK4 IS LOCATED AS SHOWN.

ALIGN AND OVERLAP SMALL ROOF PANEL 0205-24 WITH PREVIOUS ROOF PANEL AND ROOF PANEL SIDE.

I

SECURE ROOF PANEL AT X8 LOCATIONS INDICATED USING TYPICAL FIXING METHOD. IMPORTANT: ENSURE RUBBER WASHER FK4 IS LOCATED AS SHOWN.