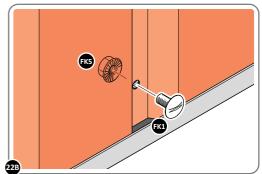

LOCATE AND LOOSELY ATTACH WALL PANEL 0213-03 (1850 x 324mm).

LOCATE WALL PANEL 0213-03 (1850 x 324mm) AS SHOWN ABOVE. IMPORTANT: ENSURE PANEL IS IN THE CORRECT ORIENTATION.

LOOSELY ATTACH WALL PANEL AT x2 LOCATIONS INDICATED ONLY. IMPORTANT: DO NOT SECURE ANY FIXING POINTS OTHER THAN THOSE INDICATED.