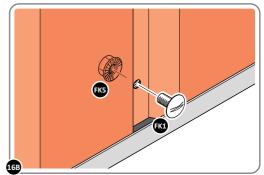

LOOSELY ATTACH AT LOCATION INDICATED ONLY. IMPORTANT: DO NOT SECURE AT OUTER FIXING POINT AT THIS STAGE.

LOCATE AND LOOSELY ATTACH WALL PANEL 0205-12 (1850 x 625mm).

LOCATE FIRST WALL PANEL 0205-12 (1850 x 625mm) AS SHOWN ABOVE. IMPORTANT: ENSURE PANEL IS IN THE CORRECT ORIENTATION.

LOOSELY ATTACH WALL PANEL AT x3 LOCATIONS INDICATED ONLY. IMPORTANT: DO NOT SECURE ANY FIXING POINTS OTHER THAN THOSE INDICATED.

LOCATE AND LOOSELY ATTACH MID CENTRE BRACE 0205-09.

LOCATE AND LOOSELY ATTACH MID CENTRE BRACE 0205-09 AS SHOWN AT x3 LOCATIONS INDICATED ABOVE.