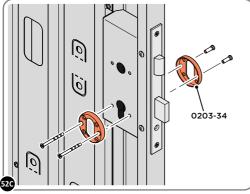

## ASSEMBLY STAGE 52 CONTINUED

LOCATE AND SECURE RIGHT-HAND DOOR ASSEMBLY 0205-97 FURNITURE.

LOCATE AND SECURE EURO ESCUTCHEON 0203-34 AS SHOWN.

LOCATE EURO CYLINDER 0203-36 INTO DOOR APERTURE. IMPORTANT: ENSURE COVER IS FITTED AS SHOWN.

LOCATE AND SECURE DOOR HANDLE ASSEMBLY 0203-33 AS SHOWN.

LOCATE EURO ESCUTCHEON COVER 0203-34 ONTO EURO ESCUTCHEON AS SHOWN. PLEASE NOTE: THESE ARE PUSHED ON AND WILL CLICK INTO PLACE.

SECURE EURO CYLINDER 0203-36 AS SHOWN ABOVE. PLEASE NOTE: FIXING IS PART OF THE EURO MORTICE LOCK ASSEMBLY.