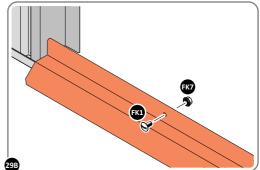

LOCATE AND SECURE ROOF SIDE INFILL 0205-30.

LOCATE ROOF SIDE INFILL 0205-30 AS SHOWN ABOVE.

SECURE ROOF SIDE INFILL AT x7 LOCATIONS INDICATED.

LOCATE AND SECURE ROOF SIDE INFILL 0205-31.

LOCATE ROOF SIDE INFILL 0205-31 AS SHOWN ABOVE.