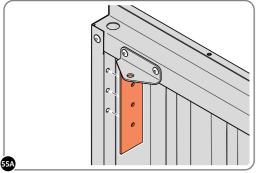

#### **GROUND ANCHOR KIT: 0205-56**

Part Ref: FK7 Expansion Plug Qty: x8

Part Ref: FK8 M8 x 50mm Coach Screw Qty: x8

LOCATE AND SECURE A CORNER BRACE 0213-27 AT EACH LOCATION INDICATED.

SECURE EACH CORNER BRACE 0203-03 AS SHOWN ABOVE.