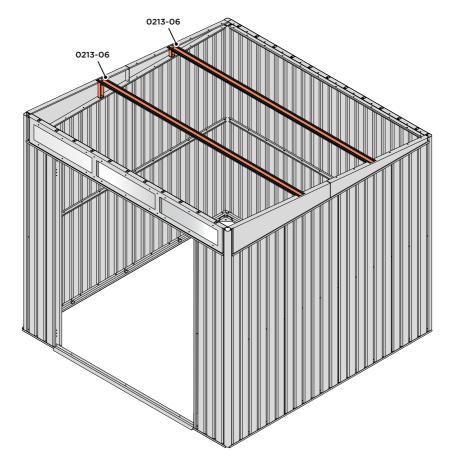

ROOF SIDE INFILLS 0205-32 AND 0205-33.



LOCATE AND SECURE ROOF REAR INFILLS 0213-13.





LOCATE ROOF REAR INFILLS 0213-13 AS SHOWN ABOVE.



SECURE ROOF REAR INFILL AT x12 LOCATIONS INDICATED, AS SHOWN ABOVE.





LOCATE AND SECURE WINDOW SUPPORTS 0205-44 TO WINDOW ASSEMBLY 0213-15 AS SHOWN ABOVE.



SECURE WINDOW ASSEMBLY AT x12 LOCATIONS INDICATED, AS SHOWN ABOVE.



SECURE WINDOW ASSEMBLY AT x2 LOCATIONS INDICATED.

LOCATE AND SECURE TOP RAIL CORNER BRACKETS 0203-15.





LOCATE AND SECURE TOP RAIL CORNER BRACKETS 0203-15 IN EACH CORNER OF THE SHED USING THE TYPICAL FIXING METHOD.



SECURE EACH CORNER BRACKET, AS SHOWN ABOVE.

LOCATE AND SECURE ROOF SUPPORTS 0205-20 AND 0205-21.









LOCATE AND SECURE LONG ROOF SUPPORT 0205-20.

LOCATE AND SECURE ROOF CHANNEL ASSEMBLY 0213-06.









SECURE ROOF CHANNEL ASSEMBLY AT EACH FIXING POINT (x3 EACH SIDE) USING FASTENERS DETAILED ABOVE.

PUSH ROOF REAR AND FRONT INFILL AIR BEND TABS UPWARDS.





BEND ROOF FRONT INFILL AIR BEND TABS UPWARDS. IMPORTANT: DO NOT BEND PAST 45°.



BEND ROOF REAR INFILL AIR BENDS TABS UPWARDS IMPORTANT: DO NOT BEND PAST 45°.

LOCATE AND SECURE ROOF PANEL 0205-23.









SECURE ROOF PANELS AT X8 LOCATIONS INDICATED USING TYPICAL FIXING METHOD. IMPORTANT: ENSURE RUBBER WASHER FK4 IS LOCATED AS SHOWN.

LOCATE AND SECURE ROOF PANEL SIDE 0205-25 ONTO LEFT-HAND SIDE OF SHED.





ALIGN AND OVERLAP ROOF PANEL 0205-25 WITH ROOF PANEL SIDE AS SHOWN. IMPORTANT: ENSURE PANELS ALWAYS OVERLAP AS SHOWN.



SECURE ROOF PANELS AT X 4 LOCATIONS INDICATED USING TYPICAL FIXING METHOD. IMPORTANT: ENSURE RUBB