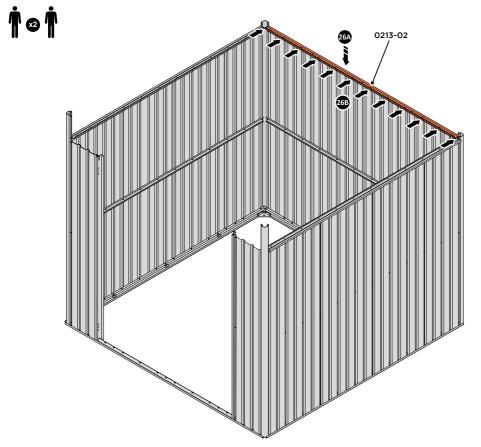

LOCATE AND LOOSELY ATTACH SHORT ROOF RAIL 0213-02.

LOCATE SHORT ROOF RAIL 0213-02 AS SHOWN ABOVE.

LOCATE AND LOOSELY ATTACH LONG ROOF RAIL 0213-02.

LOCATE LONG ROOF RAIL 0213-02 AS SHOWN ABOVE.

LOOSELY ATTACH AT x12 LOCATIONS INDICATED.

LOCATE AND LOOSELY ATTACH LONG ROOF RAIL 0213-02.

LOOSELY ATTACH AT x4 LOCATIONS INDICATED.

LOCATE GROUND ANCHOR BRACKETS 0205-57.

THESE BRACKETS ARE SECURED USING GROUND ANCHOR KIT ONCE THE SHED WALL PANELS ARE FULLY ASSEMBLED (SEE PAGE '')