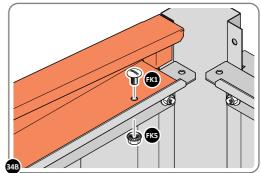

LOCATE AND LOOSELY ATTACH SHORT ROOF RAIL 0213-02.

LOCATE SHORT ROOF RAIL 0213-02 AS SHOWN ABOVE.

LOCATE AND LOOSELY ATTACH LONG ROOF RAIL 0213-02.

LOCATE LONG ROOF RAIL 0213-02 AS SHOWN ABOVE.

LOOSELY ATTACH AT x12 LOCATIONS INDICATED.

LOCATE AND LOOSELY ATTACH LONG ROOF RAIL 0213-02.

LOOSELY ATTACH AT x4 LOCATIONS INDICATED.

LOCATE GROUND ANCHOR BRACKETS 0205-57.

THESE BRACKETS ARE SECURED USING GROUND ANCHOR KIT ONCE THE SHED WALL PANELS ARE FULLY ASSEMBLED (SEE PAGE '')