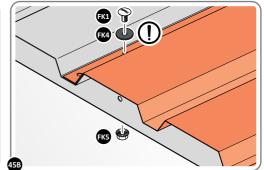

BEND ROOF FRONT INFILL AIR BEND TABS UPWARDS. IMPORTANT: DO NOT BEND PAST 45°.

BEND ROOF REAR INFILL AIR BENDS TABS UPWARDS IMPORTANT: DO NOT BEND PAST 45°.

LOCATE AND SECURE ROOF PANEL 0205-23.

SECURE ROOF PANELS AT X8 LOCATIONS INDICATED USING TYPICAL FIXING METHOD. IMPORTANT: ENSURE RUBBER WASHER FK4 IS LOCATED AS SHOWN.

LOCATE AND SECURE ROOF PANEL SIDE 0205-25 ONTO LEFT-HAND SIDE OF SHED.

ALIGN AND OVERLAP ROOF PANEL 0205-25 WITH ROOF PANEL SIDE AS SHOWN. IMPORTANT: ENSURE PANELS ALWAYS OVERLAP AS SHOWN.

SECURE ROOF PANELS AT X 4 LOCATIONS INDICATED USING TYPICAL FIXING METHOD. IMPORTANT: ENSURE RUBBER WASHER FK4 IS LOCATED AS SHOWN.

LOCATE AND SECURE ROOF PANELS 0205-23.

ALIGN AND OVERLAP ROOF PANEL 0205-23 WITH PREVIOUS ROOF PANEL. IMPORTANT: ENSURE PANELS ALWAYS OVERLAP AS SHOWN.

SECURE ROOF PANEL AT x24 LOCATIONS INDICATED USING TYPICAL FIXING METHOD. IMPORTANT: ENSURE RUBBER WASHER FK4 IS LOCATED AS SHOWN.

ALIGN AND OVERLAP SMALL ROOF PANEL 0205-24 WITH PREVIOUS ROOF PANEL AND ROOF PANEL SIDE.

I

SECURE ROOF PANEL AT X8 LOCATIONS INDICATED USING TYPICAL FIXING METHOD. IMPORTANT: ENSURE RUBBER WASHER FK4 IS LOCATED AS SHOWN.