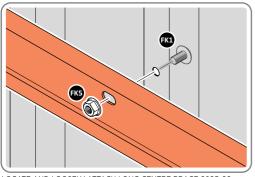

#### **GROUND ANCHOR KIT: 0205-56**

Part Ref: FK7 Expansion Plug Qty: x8

Part Ref: FK8 M8 x 50mm Coach Screw Qty: x8

LOCATE AND SECURE A CORNER BRACE 0213-27 AT EACH LOCATION INDICATED.

SECURE EACH CORNER BRACE 0203-03 AS SHOWN ABOVE.

PLEASE NOTE: SECTION VIEW OF TYPICAL FIXING METHOD.

LOCATE AND LOOSELY ATTACH WALL PANEL 0213-03 (1850 x 324mm).

LOCATE WALL PANEL 0213-03 INTO POSITION AS SHOWN ABOVE. IMPORTANT: ENSURE PANEL IS IN THE CORRECT ORIENTATION.