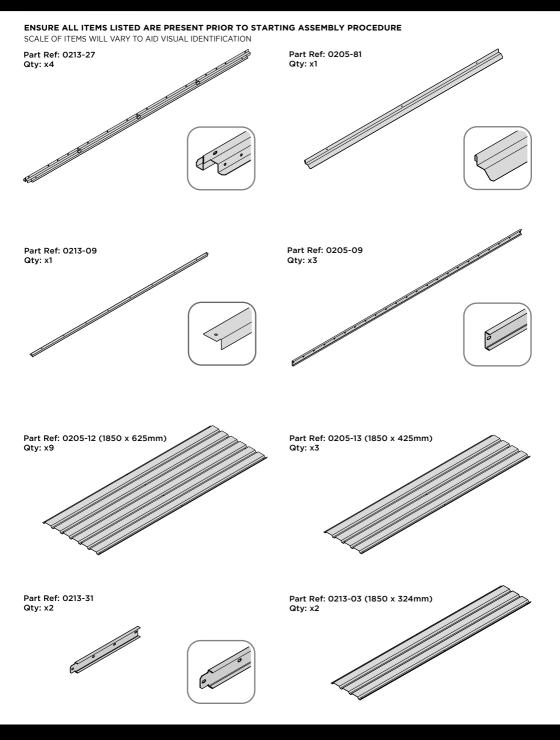

#### ENSURE ALL ITEMS LISTED ARE PRESENT PRIOR TO STARTING ASSEMBLY PROCEDURE SCALE OF ITEMS WILL VARY TO AID VISUAL IDENTIFICATION

Part Ref: 0205-97 (R/H) Qty: x1

Part Ref: 0205-44 Qty: x2

SHELF & RAIL KIT 0205-BLACK-SRH

## ENSURE ALL ITEMS LISTED ARE PRESENT PRIOR TO STARTING OF ASSEMBLY PROCEDURE SCALE OF ITEMS WILL VARY TO AID VISUAL IDENTIFICATION

Part Ref: 0203-03 Qty: x4

Part Ref: 0203-15 Qty: x4

Part Ref: 0203-28 (L/H Assembly) Qty: x2

Part Ref: 0203-27 (R/H Assembly) Qty: x2

Part Ref: 0203-32 (Assembly) Qty: x1

Part Ref: 0203-33 (Assembly) Qty: x1

Part Ref: 0203-34 (Assembly) Qty: x1

Part Ref: 0203-35 Qty: x2

Part Ref: 0203-36 Qty: x1

Part Ref: 0203-37 Qty: x4

Part Ref: 0203-39 Qty: x4

Part Ref: 0203-40 Qty: x4

Part Ref: 0203-57 Qty: x4

Part Ref: 0203-41 Qty: x1

Part Ref: 0205-57 Qty: x4

Part Ref: 0205-63 Qty: x2

Part Ref: 0205-66 Qty: x2

Part Ref: 0205-68 Qty: x4

Part Ref: 0205-52 Qty: x1

Part Ref: 0205-53 Qty: x1

#### **GROUND ANCHOR KIT: 0205-56**

Part Ref: FK7 Expansion Plug Qty: x8

Part Ref: FK8 M8 x 50mm Coach Screw Qty: x8

LOCATE AND SECURE A CORNER BRACE 0213-27 AT EACH LOCATION INDICATED.

SECURE EACH CORNER BRACE 0203-03 AS SHOWN ABOVE.

PLEASE NOTE: SECTION VIEW OF TYPICAL FIXING METHOD.

LOCATE AND LOOSELY ATTACH WALL PANEL 0213-03 (1850 x 324mm).

LOCATE WALL PANEL 0213-03 INTO POSITION AS SHOWN ABOVE. IMPORTANT: ENSURE PANEL IS IN THE CORRECT ORIENTATION.

LOOSELY ATTACH WALL PANEL ONTO FLOOR RAIL AT LOCATION INDICATED.

T

LOCATE AND LOOSELY ATTACH CORNER POST 0205-15 (2100mm).

LOCATE CORNER POST 0205-15 (2100mm) AS SHOWN ABOVE. IMPORTANT: ENSURE PANEL IS IN THE CORRECT ORIENTATION.

LOOSELY ATTACH CORNER POST AT LOCATION INDICATED ONLY. **IMPORTANT:** DO NOT SECURE AT UPPER FIXING POINT AT THIS STAGE.

LOCATE AND LOOSELY ATTACH SHORT CENTRE BRACE 0213-31 ONTO WALL PANEL.

LOCATE AND LOOSELY ATTACH SHORT CENTRE BRACE 0213-31 AS SHOWN AT LOCATION INDICATED ABOVE.

LOOSELY ATTACH AT LOCATION INDICATED ONLY. IMPORTANT: DO NOT SECURE AT OUTER FIXING POINT AT THIS STAGE.

LOCATE AND LOOSELY ATTACH WALL PANEL 0205-12 (1850 x 625mm).

LOCATE FIRST WALL PANEL 0205-12 (1850 x 625mm) AS SHOWN ABOVE. IMPORTANT: ENSURE PANEL IS IN THE CORRECT ORIENTATION.

LOOSELY ATTACH WALL PANEL AT x3 LOCATIONS INDICATED ONLY. IMPORTANT: DO NOT SECURE ANY FIXING POINTS OTHER THAN THOSE INDICATED.

LOCATE AND LOOSELY ATTACH MID CENTRE BRACE 0205-09.

LOCATE AND LOOSELY ATTACH MID CENTRE BRACE 0205-09 AS SHOWN AT x3 LOCATIONS INDICATED ABOVE.

LOOSELY ATTACH AT x3 LOCATIONS INDICATED ONLY. IMPORTANT: DO NOT SECURE AT OUTER FIXING POINT INDICATED.

LOCATE AND LOOSELY ATTACH WALL PANEL 0205-12 (1850 x 625mm).

0205-12

LOCATE AND LOOSELY ATTACH WALL PANEL AT x3 LOCATIONS INDICATED. IMPORTANT: ENSURE PANEL IS IN THE CORRECT ORIENTATION.

LOOSELY ATTACH AT LOCATIONS INDICATED ONLY.

LOCATE AND LOOSELY ATTACH WALL PANEL 0205-13 (1850 x 425mm).

LOCATE AND LOOSELY ATTACH WALL PANEL AT x2 LOCATIONS INDICATED. IMPORTANT: ENSURE PANEL IS IN THE CORRECT ORIENTATION.

LOOSELY ATTACH AT x2 LOCATIONS INDICATED ONLY.

LOCATE AND LOOSELY ATTACH CORNER POST 0205-14.

LOOSELY ATTACH CORNER POST AT x2 LOCATIONS INDICATED ONLY. IMPORTANT: DO NOT SECURE AT UPPER FIXING POINT AT THIS STAGE.

LOCATE AND LOOSELY ATTACH WALL PANEL 0205-13 (1850 x 425mm).

LOCATE FIRST WALL PANEL 0205-13 (1850 x 425mm) AS SHOWN ABOVE. IMPORTANT: ENSURE PANEL IS IN THE CORRECT ORIENTATION.

LOOSELY ATTACH WALL PANEL AT x2 LOCATIONS INDICATED ONLY. IMPORTANT: DO NOT SECURE ANY FIXING POINTS OTHER THAN THOSE INDICATED.

LOCATE AND LOOSELY ATTACH WALL PANEL 0205-12 (1850 x 625mm).

LOCATE WALL PANEL 0205-12 INTO POSITION AS SHOWN ABOVE. IMPORTANT: ENSURE PANEL IS IN THE CORRECT ORIENTATION.

LOOSELY ATTACH BACK WALL PANEL AT x3 LOCATIONS INDICATED ONLY. IMPORTANT: DO NOT SECURE ANY FIXING POINTS OTHER THAN THOSE INDICATED.

LOCATE AND LOOSELY ATTACH LONG CENTRE BRACE 0205-09

LOCATE AND LOOSELY ATTACH LONG CENTRE BRACE 0205-09 AS SHOWN AT x5 LOCATIONS INDICATED ABOVE.

LOOSELY ATTACH AT x5 LOCATIONS INDICATED ONLY. **IMPORTANT:** DO NOT SECURE AT OUTER FIXING POINT INDICATED.

LOCATE AND LOOSELY ATTACH WALL PANEL 0205-12 (1850 x 625mm).

LOCATE AND LOOSELY ATTACH WALL PANEL AT x3 LOCATIONS INDICATED. IMPORTANT: ENSURE PANEL IS IN THE CORRECT ORIENTATION.

LOOSELY ATTACH AT x3 LOCATIONS INDICATED ONLY.

LOCATE AND LOOSELY ATTACH WALL PANEL 0205-12 (1850 x 625mm).

LOCATE AND LOOSELY ATTACH WALL PANEL AT x3 LOCATIONS INDICATED. **IMPORTANT**: ENSURE PANEL IS IN THE CORRECT ORIENTATION.

LOOSELY ATTACH AT x3 LOCATIONS INDICATED ONLY.

LOCATE CORNER POST 0205-14 AS SHOWN ABOVE.

LOOSELY ATTACH CORNER POST AT x2 LOCATIONS INDICATED ONLY. IMPORTANT: DO NOT SECURE AT UPPER FIXING POINT AT THIS STAGE.

LOCATE AND LOOSELY ATTACH WALL PANEL 0205-13 (1850 x 425mm).

LOCATE FIRST WALL PANEL 0205-13 (1850 x 425mm) AS SHOWN ABOVE. IMPORTANT: ENSURE PANEL IS IN THE CORRECT ORIENTATION.

LOOSELY ATTACH WALL PANEL AT x2 LOCATIONS INDICATED ONLY. IMPORTANT: DO NOT SECURE ANY FIXING POINTS OTHER THAN THOSE INDICATED.

LOCATE AND LOOSELY ATTACH WALL PANEL 0205-12 (1850 x 625mm).

LOCATE WALL PANEL 0205-12 INTO POSITION AS SHOWN ABOVE. IMPORTANT: ENSURE PANEL IS IN THE CORRECT ORIENTATION.

LOOSELY ATTACH WALL PANEL AT x3 LOCATIONS INDICATED ONLY. IMPORTANT: DO NOT SECURE ANY FIXING POINTS OTHER THAN THOSE INDICATED.

LOCATE AND LOOSELY ATTACH MID CENTRE BRACE 0205-09.

LOCATE AND LOOSELY ATTACH MID CENTRE BRACE 0205-09 AS SHOWN AT x5 LOCATIONS INDICATED ABOVE.

LOOSELY ATTACH AT x5 LOCATIONS INDICATED ONLY. IMPORTANT: DO NOT SECURE AT OUTER FIXING POINT INDICATED.

LOCATE AND LOOSELY ATTACH CORNER POST 0205-15.

LOCATE CORNER POST 0205-15 (2100mm) AS SHOWN ABOVE.

LOOSELY ATTACH CORNER POST AT x2 LOCATIONS INDICATED ONLY. IMPORTANT: DO NOT SECURE AT UPPER FIXING POINT AT THIS STAGE.

LOCATE AND LOOSELY ATTACH WALL PANEL 0213-03 (1850 x 324mm).

LOCATE WALL PANEL 0213-03 (1850 x 324mm) AS SHOWN ABOVE. IMPORTANT: ENSURE PANEL IS IN THE CORRECT ORIENTATION.

LOOSELY ATTACH WALL PANEL AT x2 LOCATIONS INDICATED ONLY. IMPORTANT: DO NOT SECURE ANY FIXING POINTS OTHER THAN THOSE INDICATED.