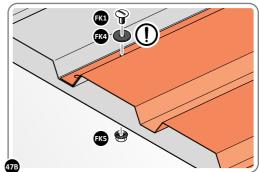

LOCATE AND SECURE ROOF CAP 0213-05.

LOCATE ROOF CAP 0213-05 ONTO FRONT OF ROOF.

SECURE ROOF CAP AT X12 LOCATIONS INDICATED USING TYPICAL FIXING METHOD. PLEASE NOTE: THE FIXING USED IS A SELF DRILLING COMPONENT.