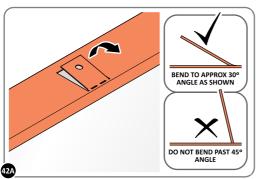

LOCATE AND SECURE LONG ROOF SUPPORT 0205-20.

LOCATE AND SECURE ROOF CHANNEL ASSEMBLY 0213-06.

SECURE ROOF CHANNEL ASSEMBLY AT EACH FIXING POINT (x3 EACH SIDE) USING FASTENERS DETAILED ABOVE.

PUSH ROOF REAR AND FRONT INFILL AIR BEND TABS UPWARDS.

BEND ROOF FRONT INFILL AIR BEND TABS UPWARDS. IMPORTANT: DO NOT BEND PAST 45°.

BEND ROOF REAR INFILL AIR BENDS TABS UPWARDS IMPORTANT: DO NOT BEND PAST 45°.

LOCATE AND SECURE ROOF PANEL 0205-23.

SECURE ROOF PANELS AT X8 LOCATIONS INDICATED USING TYPICAL FIXING METHOD. IMPORTANT: ENSURE RUBBER WASHER FK4 IS LOCATED AS SHOWN.