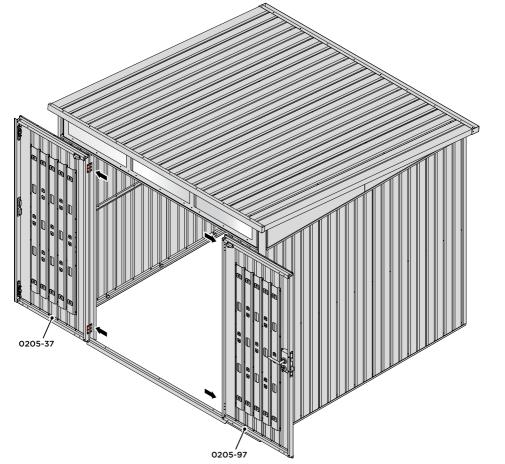

LOCATE CLOSED GROMMET INTO THE ROOF GUTTER ON THE OPPOSITE SIDE TO THE LOCATED DRAIN HOLE AS SHOWN ABOVE.

LOCATE AND SECURE RIGHT-HAND DOOR ASSEMBLY 0205-97 FURNITURE.

LOCATE EURO MORTICE LOCK 0203-32 RIGHT-HAND DOOR APERTURE AS SHOWN.

## ASSEMBLY STAGE 52 CONTINUED

LOCATE AND SECURE RIGHT-HAND DOOR ASSEMBLY 0205-97 FURNITURE.

LOCATE AND SECURE EURO ESCUTCHEON 0203-34 AS SHOWN.

LOCATE EURO CYLINDER 0203-36 INTO DOOR APERTURE. IMPORTANT: ENSURE COVER IS FITTED AS SHOWN.

LOCATE AND SECURE DOOR HANDLE ASSEMBLY 0203-33 AS SHOWN.

LOCATE EURO ESCUTCHEON COVER 0203-34 ONTO EURO ESCUTCHEON AS SHOWN. PLEASE NOTE: THESE ARE PUSHED ON AND WILL CLICK INTO PLACE.

SECURE EURO CYLINDER 0203-36 AS SHOWN ABOVE. PLEASE NOTE: FIXING IS PART OF THE EURO MORTICE LOCK ASSEMBLY.

LOCATE COVER ONTO DOOR HANDLE AS SHOWN. PLEASE NOTE: THESE ARE PUSHED ON AND WILL CLICK INTO PLACE.

LOCATE AND SECURE LEFT-HAND DOOR ASSEMBLY 0205-37 FURNITURE.

ENSURE THE PLUNGER INDICATED IS FACING THE BOTTOM OF THE DOOR, SECURE EACH FLUSH DOOR E LOCATE AS SHOWN ABOVE AND SECURE USING ADJACENT FIXING METHOD. LOCATED AS SHOWN ABOVE.

## ASSEMBLY STAGE 53 CONTINUED

LOCATE AND SECURE LEFT-HAND DOOR ASSEMBLY 0205-37 FURNITURE.

ATTACH DOOR BOLT ONTO FLUSH DOOR BOLT.

ENSURE FLUSH DOOR BOLT OPENS AND CLOSES.

LOCATE AND SECURE EURO MORTICE LOCK 0203-32 AND CATCH PLATE COVER 0203-41 AS SHOWN ABOVE.