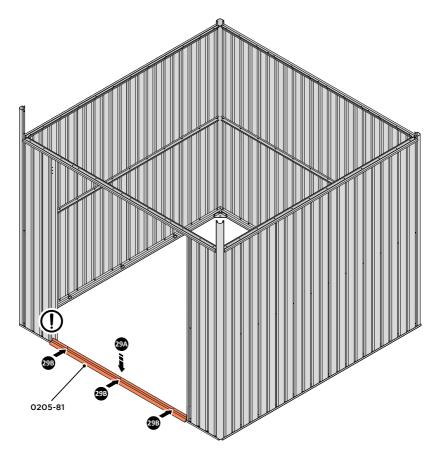

LOCATE x4 GROUND ANCHOR BRACKETS 0205-57 AS SHOWN ABOVE, THESE ALLOW FOR FIXING TO A CONCRETE BASE AT A LATER STAGE IF DESIRED.

LOCATE AND SECURE DOOR STRIP 0205-81.

LOCATE DOOR STRIP 0205-81 AS SHOWN. IMPORTANT: ENSURE DOOR STRIP IS PUSHED AGAINST DOOR POST RETURN. INDICATED, USE EXISTING HOLE AS A LOCATION GUIDE.