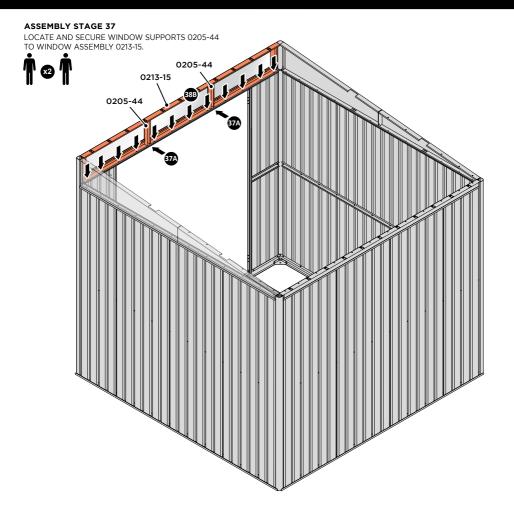

LOCATE AND SECURE WINDOW SUPPORTS 0205-44 TO WINDOW ASSEMBLY 0213-15 AS SHOWN ABOVE.

SECURE WINDOW ASSEMBLY AT x12 LOCATIONS INDICATED, AS SHOWN ABOVE.

SECURE WINDOW ASSEMBLY AT x2 LOCATIONS INDICATED.

LOCATE AND SECURE TOP RAIL CORNER BRACKETS 0203-15.