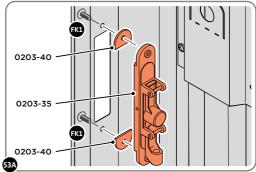

LOCATE COVER ONTO DOOR HANDLE AS SHOWN. PLEASE NOTE: THESE ARE PUSHED ON AND WILL CLICK INTO PLACE.

LOCATE AND SECURE LEFT-HAND DOOR ASSEMBLY 0205-37 FURNITURE.

ENSURE THE PLUNGER INDICATED IS FACING THE BOTTOM OF THE DOOR, SECURE EACH FLUSH DOOR E LOCATE AS SHOWN ABOVE AND SECURE USING ADJACENT FIXING METHOD. LOCATED AS SHOWN ABOVE.

SECURE EACH FLUSH DOOR BOLT ENSURING PLATE PACKER 0203-40 IS LOCATED AS SHOWN ABOVE.