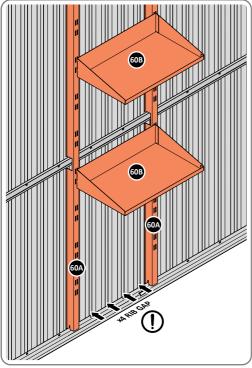

LOCATE AND SECURE SHELF ASSEMBLY 0205-BLACK-SRH KIT.

THE SHELF ASSEMBLY CAN BE LOCATED AS DESIRED, PLEASE DETERMINE THE MOST SUITABLE LOCATION AND ASSEMBLE AS SHOWN IN FIG.60A & 60B. PLEASE NOTE: THE SHELF SIMPLY HOOKS ONTO THE POST.

SLIDE SHELF POST UP INTO ROOF FRAME, ONCE THERE IS ENOUGH CLEARANCE AT THE BOTTOM LOCATE SHELF POST OVER FLOOR FRAME AND LOWER.

LOCATE EACH SHELF 0205-38-02 ONTO SHELF POST AS DESIRED.