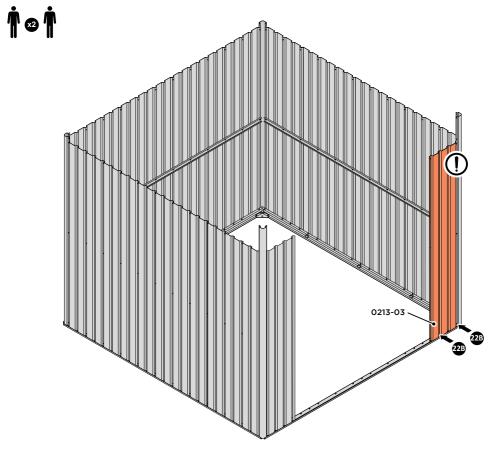

LOCATE AND LOOSELY ATTACH CORNER POST 0205-15.

LOCATE CORNER POST 0205-15 (2100mm) AS SHOWN ABOVE.

LOOSELY ATTACH CORNER POST AT x2 LOCATIONS INDICATED ONLY. IMPORTANT: DO NOT SECURE AT UPPER FIXING POINT AT THIS STAGE.

LOCATE AND LOOSELY ATTACH WALL PANEL 0213-03 (1850 x 324mm).

LOCATE WALL PANEL 0213-03 (1850 x 324mm) AS SHOWN ABOVE. IMPORTANT: ENSURE PANEL IS IN THE CORRECT ORIENTATION.

LOOSELY ATTACH WALL PANEL AT x2 LOCATIONS INDICATED ONLY. IMPORTANT: DO NOT SECURE ANY FIXING POINTS OTHER THAN THOSE INDICATED.