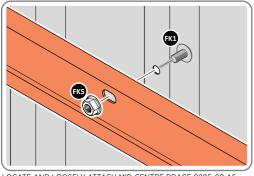

LOOSELY ATTACH WALL PANEL AT x3 LOCATIONS INDICATED ONLY. IMPORTANT: DO NOT SECURE ANY FIXING POINTS OTHER THAN THOSE INDICATED.

LOCATE AND LOOSELY ATTACH MID CENTRE BRACE 0205-09.

LOCATE AND LOOSELY ATTACH MID CENTRE BRACE 0205-09 AS SHOWN AT x3 LOCATIONS INDICATED ABOVE.