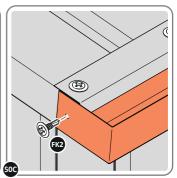

SECURE REAR ROOF CAP AT X10 LOCATIONS. SECURE SLIDE ROOF GUTTER 0215-05 AT X2 LOCATIONS. PLEASE NOTE: THE FIXING USED IS A SELF DRILLING COMPONENT.

DETERMINE WHICH SIDE DRAIN HOLE 0205-53 WILL BE LOCATED.