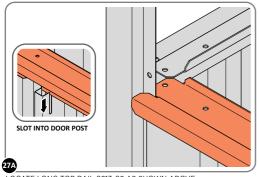

LOCATE AND LOOSELY ATTACH DOOR POST 0205-16. LOCATE AND LOOSELY ATTACH SHORT CENTRE BRACE 0213-31 ONTO WALL PANEL AND DOOR POST.

LOCATE DOOR POST 0205-16 AS SHOWN ABOVE. IMPORTANT: ENSURE DOOR POST IS IN THE CORRECT ORIENTATION.

SECURE DOOR POST AND CENTRE BRACE AT LOCATIONS INDICATED. IMPORTANT: DO NOT SECURE AT UPPER FIXING POINT AT THIS STAGE.

LOCATE AND LOOSELY ATTACH DOOR POST 0205-17. LOCATE AND LOOSELY ATTACH SHORT CENTRE BRACE 0213-31 ONTO WALL PANEL AND DOOR POST.

LOCATE DOOR POST 0205-17 AS SHOWN ABOVE. IMPORTANT: ENSURE DOOR POST IS IN THE CORRECT ORIENTATION.

SECURE DOOR POST AND CENTRE BRACE AT LOCATIONS INDICATED. IMPORTANT: DO NOT SECURE AT UPPER FIXING POINT AT THIS STAGE.