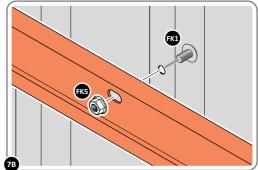

PLEASE NOTE: SECTION VIEW OF TYPICAL FIXING METHOD.

LOCATE AND LOOSELY ATTACH WALL PANEL 0213-03 (1850 x 324mm).

LOCATE WALL PANEL 0213-03 INTO POSITION AS SHOWN ABOVE. IMPORTANT: ENSURE PANEL IS IN THE CORRECT ORIENTATION.

LOOSELY ATTACH WALL PANEL ONTO FLOOR RAIL AT LOCATION INDICATED.

T

LOCATE AND LOOSELY ATTACH CORNER POST 0205-15 (2100mm).

LOCATE CORNER POST 0205-15 (2100mm) AS SHOWN ABOVE. IMPORTANT: ENSURE PANEL IS IN THE CORRECT ORIENTATION.