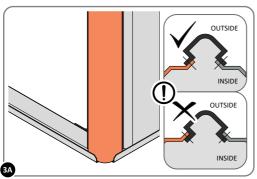

LOOSELY ATTACH WALL PANEL ONTO FLOOR RAIL AT LOCATION INDICATED.

T

LOCATE AND LOOSELY ATTACH CORNER POST 0205-15 (2100mm).

LOCATE CORNER POST 0205-15 (2100mm) AS SHOWN ABOVE. IMPORTANT: ENSURE PANEL IS IN THE CORRECT ORIENTATION.

LOOSELY ATTACH CORNER POST AT LOCATION INDICATED ONLY. **IMPORTANT:** DO NOT SECURE AT UPPER FIXING POINT AT THIS STAGE.

LOCATE AND LOOSELY ATTACH SHORT CENTRE BRACE 0213-31 ONTO WALL PANEL.

LOCATE AND LOOSELY ATTACH SHORT CENTRE BRACE 0213-31 AS SHOWN AT LOCATION INDICATED ABOVE.