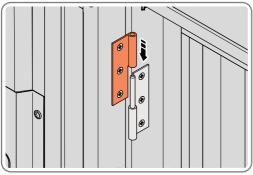

SECURED EURO MORTICE LOCK 0203-32 AS SEEN FROM FRONT.

LOCATE AND SECURE A DOOR GROMMET 0203-57 AT EACH LOCATION INDICATED.

LOCATE AND SECURE DOOR HINGES ONTO DOOR ASSEMBLIES.

LOCATE DOOR HINGE PLATE 0203-37 WITHIN DOOR AS SHOWN.

SECURE DOOR HINGE PLATE AND HINGE 0203-27 AND 0203-28 AS SHOWN. IMPORTANT: ENSURE CORRECT DOOR HINGE IS SECURED TO CORRECT DOOR.

LOCATE AND SECURE DOOR HINGES ONTO LEFT & RIGHT-HAND DOOR POSTS.

LOCATE DOOR POST PLATE 0203-39 WITHIN DOOR FRAME AS SHOWN. IMPORTANT: ENSURE CORRECT DOOR HINGE IS SECURED TO CORRECT DOOR.