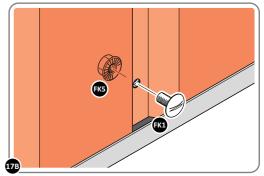

LOOSELY ATTACH WALL PANEL AT x3 LOCATIONS INDICATED ONLY. IMPORTANT: DO NOT SECURE ANY FIXING POINTS OTHER THAN THOSE INDICATED.

LOCATE AND LOOSELY ATTACH MID CENTRE BRACE 0205-09.

LOCATE AND LOOSELY ATTACH MID CENTRE BRACE 0205-09 AS SHOWN AT x3 LOCATIONS INDICATED ABOVE.