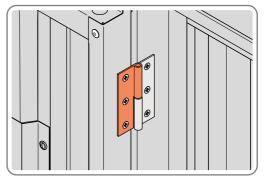

SECURE DOOR HINGE PLATE AND HINGE 0203-27 AND 0203-28 AS SHOWN. IMPORTANT: ENSURE CORRECT DOOR HINGE IS SECURED TO CORRECT DOOR.

LOCATE AND SECURE DOOR HINGES ONTO LEFT & RIGHT-HAND DOOR POSTS.

LOCATE DOOR POST PLATE 0203-39 WITHIN DOOR FRAME AS SHOWN. IMPORTANT: ENSURE CORRECT DOOR HINGE IS SECURED TO CORRECT DOOR.

SECURE DOOR POST PLATE AND LEFT & RIGHT - HAND HINGES AS SHOWN. PLEASE NOTE: REPEAT EACH PROCEDURE FOR UPPER LOCATION.

LOCATE AND SECURE GAS STRUT BRACKETS 0205-66.

SECURE A GAS STRUT BALL JOINT 0205-68 ONTO EACH GAS STRUT BRACKET 0205-66.