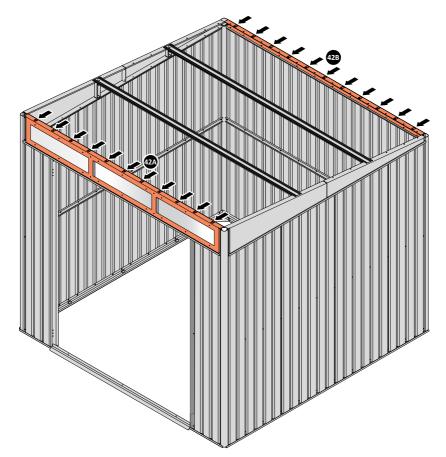

LOCATE AND SECURE ROOF SIDE INFILL 0205-30.

LOCATE ROOF SIDE INFILL 0205-30 AS SHOWN ABOVE.

SECURE ROOF SIDE INFILL AT x7 LOCATIONS INDICATED.

LOCATE AND SECURE ROOF SIDE INFILL 0205-31.

LOCATE ROOF SIDE INFILL 0205-31 AS SHOWN ABOVE.

SECURE ROOF SIDE INFILL AT x6 LOCATIONS INDICATED, AS SHOWN ABOVE.

SECURE ROOF SIDE INFILLS 0205-30 AND 0205-31.

SECURE ROOF SIDE INFILLS 0205-30 AND 0205-31 AT x2 LOCATIONS SHOWN ABOVE.

LOCATE AND SECURE ROOF SIDE INFILL 0205-32.

LOCATE ROOF SIDE INFILL 0205-32 AS SHOWN ABOVE.

SECURE ROOF SIDE INFILL AT x7 LOCATIONS INDICATED.

LOCATE AND SECURE ROOF SIDE INFILL 0205-33.

LOCATE ROOF SIDE INFILL 0205-33 AS SHOWN ABOVE.

SECURE ROOF SIDE INFILL AT x6 LOCATIONS INDICATED, AS SHOWN ABOVE.

SECURE ROOF SIDE INFILLS 0205-32 AND 0205-33.

LOCATE AND SECURE ROOF REAR INFILLS 0213-13.

LOCATE ROOF REAR INFILLS 0213-13 AS SHOWN ABOVE.

SECURE ROOF REAR INFILL AT x12 LOCATIONS INDICATED, AS SHOWN ABOVE.