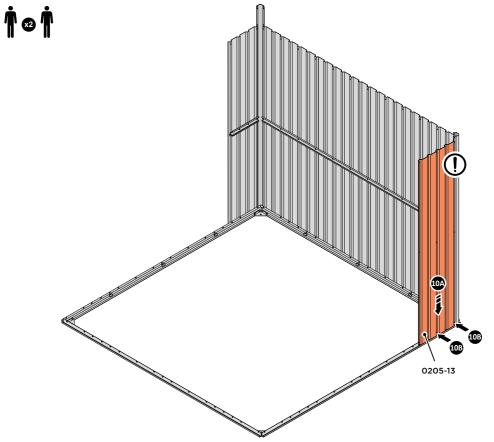

LOOSELY ATTACH AT LOCATIONS INDICATED ONLY.

LOCATE AND LOOSELY ATTACH WALL PANEL 0205-13 (1850 x 425mm).

LOCATE AND LOOSELY ATTACH WALL PANEL AT x2 LOCATIONS INDICATED. IMPORTANT: ENSURE PANEL IS IN THE CORRECT ORIENTATION.

LOOSELY ATTACH AT x2 LOCATIONS INDICATED ONLY.

LOCATE AND LOOSELY ATTACH CORNER POST 0205-14.

LOOSELY ATTACH CORNER POST AT x2 LOCATIONS INDICATED ONLY. IMPORTANT: DO NOT SECURE AT UPPER FIXING POINT AT THIS STAGE.

LOCATE AND LOOSELY ATTACH WALL PANEL 0205-13 (1850 x 425mm).

LOCATE FIRST WALL PANEL 0205-13 (1850 x 425mm) AS SHOWN ABOVE. IMPORTANT: ENSURE PANEL IS IN THE CORRECT ORIENTATION.

LOOSELY ATTACH WALL PANEL AT x2 LOCATIONS INDICATED ONLY. IMPORTANT: DO NOT SECURE ANY FIXING POINTS OTHER THAN THOSE INDICATED.