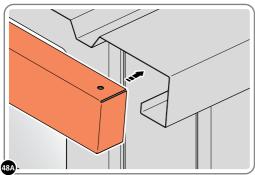

LOCATE AND LOOSELY ATTACH SHORT ROOF RAIL 0213-02.

LOCATE SHORT ROOF RAIL 0213-02 AS SHOWN ABOVE.

LOCATE AND LOOSELY ATTACH LONG ROOF RAIL 0213-02.

LOCATE LONG ROOF RAIL 0213-02 AS SHOWN ABOVE.

LOOSELY ATTACH AT x12 LOCATIONS INDICATED.