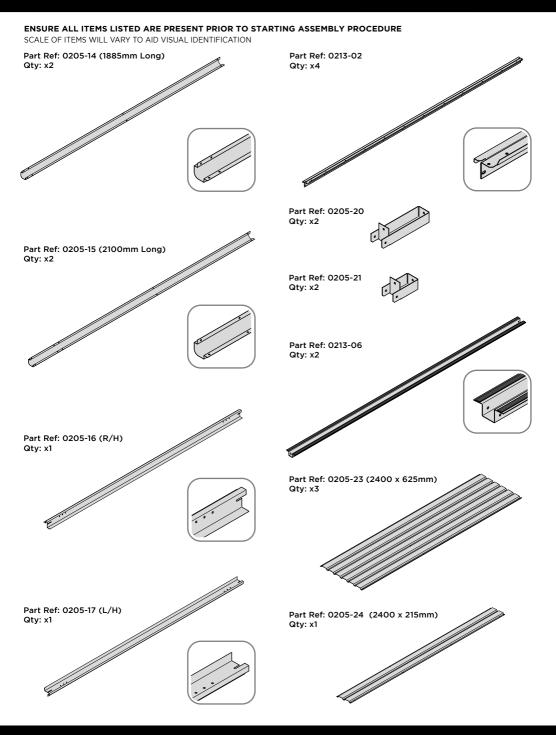

LOCATE AND LOOSELY ATTACH DOOR POST 0205-16. LOCATE AND LOOSELY ATTACH SHORT CENTRE BRACE 0213-31 ONTO WALL PANEL AND DOOR POST.

LOCATE DOOR POST 0205-16 AS SHOWN ABOVE. IMPORTANT: ENSURE DOOR POST IS IN THE CORRECT ORIENTATION.

SECURE DOOR POST AND CENTRE BRACE AT LOCATIONS INDICATED. IMPORTANT: DO NOT SECURE AT UPPER FIXING POINT AT THIS STAGE.

LOCATE AND LOOSELY ATTACH DOOR POST 0205-17. LOCATE AND LOOSELY ATTACH SHORT CENTRE BRACE 0213-31 ONTO WALL PANEL AND DOOR POST.

LOCATE DOOR POST 0205-17 AS SHOWN ABOVE. IMPORTANT: ENSURE DOOR POST IS IN THE CORRECT ORIENTATION.

SECURE DOOR POST AND CENTRE BRACE AT LOCATIONS INDICATED. IMPORTANT: DO NOT SECURE AT UPPER FIXING POINT AT THIS STAGE.

LOCATE AND LOOSELY ATTACH SHORT ROOF RAIL 0213-02.

LOCATE SHORT ROOF RAIL 0213-02 AS SHOWN ABOVE.

LOCATE AND LOOSELY ATTACH LONG ROOF RAIL 0213-02.

LOCATE LONG ROOF RAIL 0213-02 AS SHOWN ABOVE.

LOOSELY ATTACH AT x12 LOCATIONS INDICATED.

LOCATE AND LOOSELY ATTACH LONG ROOF RAIL 0213-02.

LOOSELY ATTACH AT x4 LOCATIONS INDICATED.

LOCATE GROUND ANCHOR BRACKETS 0205-57.

THESE BRACKETS ARE SECURED USING GROUND ANCHOR KIT ONCE THE SHED WALL PANELS ARE FULLY ASSEMBLED (SEE PAGE '')

LOCATE x4 GROUND ANCHOR BRACKETS 0205-57 AS SHOWN ABOVE, THESE ALLOW FOR FIXING TO A CONCRETE BASE AT A LATER STAGE IF DESIRED.

LOCATE AND SECURE DOOR STRIP 0205-81.

LOCATE DOOR STRIP 0205-81 AS SHOWN. IMPORTANT: ENSURE DOOR STRIP IS PUSHED AGAINST DOOR POST RETURN. INDICATED, USE EXISTING HOLE AS A LOCATION GUIDE.

LOCATE AND SECURE ROOF SIDE INFILL 0205-30.

LOCATE ROOF SIDE INFILL 0205-30 AS SHOWN ABOVE.

SECURE ROOF SIDE INFILL AT x7 LOCATIONS INDICATED.

LOCATE AND SECURE ROOF SIDE INFILL 0205-31.

LOCATE ROOF SIDE INFILL 0205-31 AS SHOWN ABOVE.

SECURE ROOF SIDE INFILL AT x6 LOCATIONS INDICATED, AS SHOWN ABOVE.

SECURE ROOF SIDE INFILLS 0205-30 AND 0205-31.

SECURE ROOF SIDE INFILLS 0205-30 AND 0205-31 AT x2 LOCATIONS SHOWN ABOVE.

LOCATE AND SECURE ROOF SIDE INFILL 0205-32.

LOCATE ROOF SIDE INFILL 0205-32 AS SHOWN ABOVE.

SECURE ROOF SIDE INFILL AT x7 LOCATIONS INDICATED.

LOCATE AND SECURE ROOF SIDE INFILL 0205-33.

LOCATE ROOF SIDE INFILL 0205-33 AS SHOWN ABOVE.

SECURE ROOF SIDE INFILL AT x6 LOCATIONS INDICATED, AS SHOWN ABOVE.

SECURE ROOF SIDE INFILLS 0205-32 AND 0205-33.

LOCATE AND SECURE ROOF REAR INFILLS 0213-13.

LOCATE ROOF REAR INFILLS 0213-13 AS SHOWN ABOVE.

SECURE ROOF REAR INFILL AT x12 LOCATIONS INDICATED, AS SHOWN ABOVE.

LOCATE AND SECURE WINDOW SUPPORTS 0205-44 TO WINDOW ASSEMBLY 0213-15 AS SHOWN ABOVE.

SECURE WINDOW ASSEMBLY AT x12 LOCATIONS INDICATED, AS SHOWN ABOVE.

SECURE WINDOW ASSEMBLY AT x2 LOCATIONS INDICATED.

LOCATE AND SECURE TOP RAIL CORNER BRACKETS 0203-15.

LOCATE AND SECURE TOP RAIL CORNER BRACKETS 0203-15 IN EACH CORNER OF THE SHED USING THE TYPICAL FIXING METHOD.

SECURE EACH CORNER BRACKET, AS SHOWN ABOVE.

LOCATE AND SECURE ROOF SUPPORTS 0205-20 AND 0205-21.

LOCATE AND SECURE LONG ROOF SUPPORT 0205-20.

LOCATE AND SECURE ROOF CHANNEL ASSEMBLY 0213-06.

SECURE ROOF CHANNEL ASSEMBLY AT EACH FIXING POINT (x3 EACH SIDE) USING FASTENERS DETAILED ABOVE.

PUSH ROOF REAR AND FRONT INFILL AIR BEND TABS UPWARDS.

BEND ROOF FRONT INFILL AIR BEND TABS UPWARDS. IMPORTANT: DO NOT BEND PAST 45°.

BEND ROOF REAR INFILL AIR BENDS TABS UPWARDS IMPORTANT: DO NOT BEND PAST 45°.

LOCATE AND SECURE ROOF PANEL 0205-23.

SECURE ROOF PANELS AT X8 LOCATIONS INDICATED USING TYPICAL FIXING METHOD. IMPORTANT: ENSURE RUBBER WASHER FK4 IS LOCATED AS SHOWN.

LOCATE AND SECURE ROOF PANEL SIDE 0205-25 ONTO LEFT-HAND SIDE OF SHED.

ALIGN AND OVERLAP ROOF PANEL 0205-25 WITH ROOF PANEL SIDE AS SHOWN. IMPORTANT: ENSURE PANELS ALWAYS OVERLAP AS SHOWN.

SECURE ROOF PANELS AT X 4 LOCATIONS INDICATED USING TYPICAL FIXING METHOD. IMPORTANT: ENSURE RUBBER WASHER FK4 IS LOCATED AS SHOWN.

LOCATE AND SECURE ROOF PANELS 0205-23.

ALIGN AND OVERLAP ROOF PANEL 0205-23 WITH PREVIOUS ROOF PANEL. IMPORTANT: ENSURE PANELS ALWAYS OVERLAP AS SHOWN.

SECURE ROOF PANEL AT x24 LOCATIONS INDICATED USING TYPICAL FIXING METHOD. IMPORTANT: ENSURE RUBBER WASHER FK4 IS LOCATED AS SHOWN.

LOCATE ROOF PANEL SIDE 0205-25 ONTO RIGHT-HAND SIDE OF SHED.

LOCATE AND SECURE SMALL ROOF PANEL 0205-24.

UPON COMPLETION OF THIS PROCEDURE ENSURE STRUCTURE IS ALIGNED CORRECTLY AND TIGHTEN ALL FASTENERS