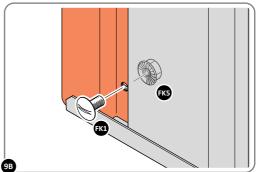

#### FIXING KIT 0213-18

Part Ref: FK1 M4 x 10mm Roofing Bolt This will be Pozi OR Slotted Qty: x363

Part Ref: FK2 No.8 x 13mm Eco Fix Qty: x25

Part Ref: FK3 M4 x 12mm C'Sunk Pozi Pan Qty: x34

Part Ref: FK4 M4 Rubber Washer Qty: x62

Part Ref: FK5 M4 Serrated Flange Nut Qty: x377

Part Ref: FK6 M8 Serrated Flange Nut Qty: x5