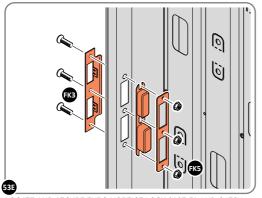

SECURED EURO MORTICE LOCK 0203-32 AS SEEN FROM FRONT.

LOCATE AND SECURE A DOOR GROMMET 0203-57 AT EACH LOCATION INDICATED.

LOCATE AND SECURE DOOR HINGES ONTO DOOR ASSEMBLIES.

LOCATE DOOR HINGE PLATE 0203-37 WITHIN DOOR AS SHOWN.

SECURE DOOR HINGE PLATE AND HINGE 0203-27 AND 0203-28 AS SHOWN. IMPORTANT: ENSURE CORRECT DOOR HINGE IS SECURED TO CORRECT DOOR.

LOCATE AND SECURE DOOR HINGES ONTO LEFT & RIGHT-HAND DOOR POSTS.

LOCATE DOOR POST PLATE 0203-39 WITHIN DOOR FRAME AS SHOWN. IMPORTANT: ENSURE CORRECT DOOR HINGE IS SECURED TO CORRECT DOOR.