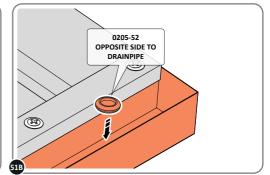

LOCATE CLOSED GROMMET INTO THE ROOF GUTTER ON THE OPPOSITE SIDE TO THE LOCATED DRAIN HOLE AS SHOWN ABOVE.

LOCATE AND SECURE RIGHT-HAND DOOR ASSEMBLY 0205-97 FURNITURE.

LOCATE EURO MORTICE LOCK 0203-32 RIGHT-HAND DOOR APERTURE AS SHOWN.