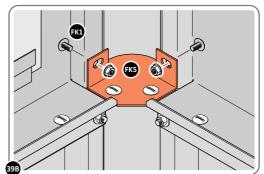

LOCATE AND SECURE TOP RAIL CORNER BRACKETS 0203-15 IN EACH CORNER OF THE SHED USING THE TYPICAL FIXING METHOD.

SECURE EACH CORNER BRACKET, AS SHOWN ABOVE.

LOCATE AND SECURE ROOF SUPPORTS 0205-20 AND 0205-21.

LOCATE AND SECURE LONG ROOF SUPPORT 0205-20.

LOCATE AND SECURE ROOF CHANNEL ASSEMBLY 0213-06.

SECURE ROOF CHANNEL ASSEMBLY AT EACH FIXING POINT (x3 EACH SIDE) USING FASTENERS DETAILED ABOVE.

PUSH ROOF REAR AND FRONT INFILL AIR BEND TABS UPWARDS.