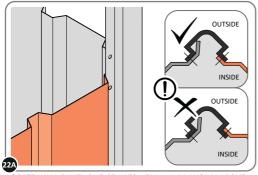

LOCATE AND LOOSELY ATTACH WALL PANEL 0213-03 (1850 x 324mm).

LOCATE WALL PANEL 0213-03 (1850 x 324mm) AS SHOWN ABOVE. IMPORTANT: ENSURE PANEL IS IN THE CORRECT ORIENTATION.

LOOSELY ATTACH WALL PANEL AT x2 LOCATIONS INDICATED ONLY. IMPORTANT: DO NOT SECURE ANY FIXING POINTS OTHER THAN THOSE INDICATED.