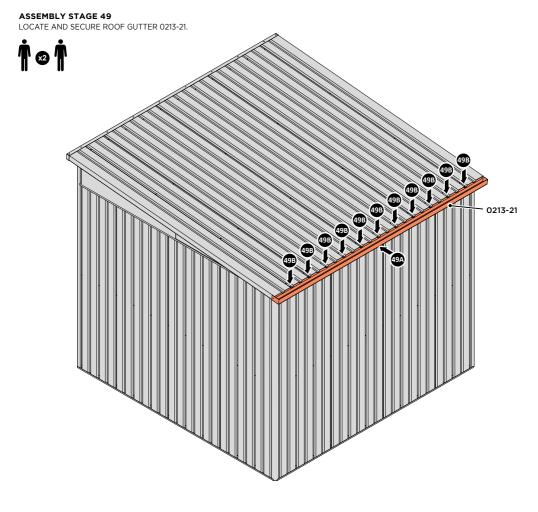

SLIDE ROOF GUTTER 0213-21 INTO POSITION AT THE REAR OF THE SHED ROOF.

SECURE ROOF GUTTER AT x11 LOCATIONS INDICATED USING TYPICAL FIXING METHOD.

LOCATE AND SECURE REAR ROOF CAP 0213-09.

LOCATE REAR ROOF CAP 0213-09 ONTO REAR OF ROOF AS SHOWN ABOVE.