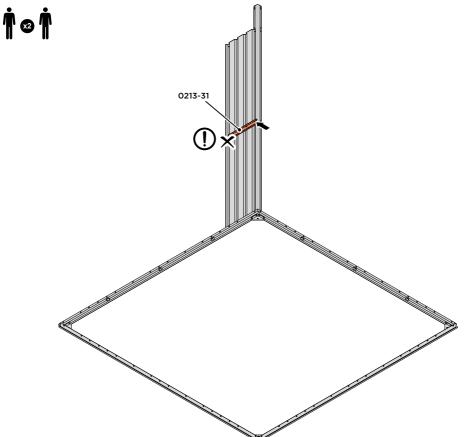

LOOSELY ATTACH CORNER POST AT LOCATION INDICATED ONLY. **IMPORTANT:** DO NOT SECURE AT UPPER FIXING POINT AT THIS STAGE.

LOCATE AND LOOSELY ATTACH SHORT CENTRE BRACE 0213-31 ONTO WALL PANEL.

LOCATE AND LOOSELY ATTACH SHORT CENTRE BRACE 0213-31 AS SHOWN AT LOCATION INDICATED ABOVE.

LOOSELY ATTACH AT LOCATION INDICATED ONLY. IMPORTANT: DO NOT SECURE AT OUTER FIXING POINT AT THIS STAGE.

LOCATE AND LOOSELY ATTACH WALL PANEL 0205-12 (1850 x 625mm).

LOCATE FIRST WALL PANEL 0205-12 (1850 x 625mm) AS SHOWN ABOVE. IMPORTANT: ENSURE PANEL IS IN THE CORRECT ORIENTATION.