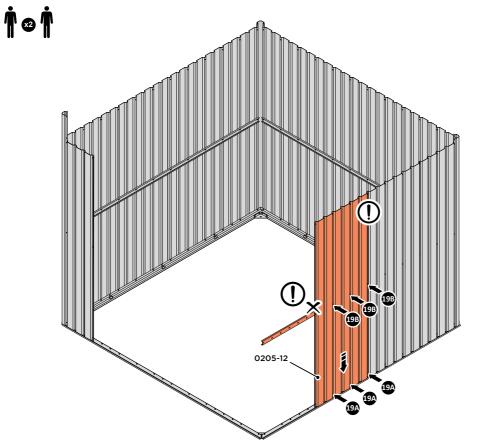

LOOSELY ATTACH AT LOCATION INDICATED ONLY. IMPORTANT: DO NOT SECURE AT OUTER FIXING POINT AT THIS STAGE.

LOCATE AND LOOSELY ATTACH WALL PANEL 0205-12 (1850 x 625mm).

LOCATE FIRST WALL PANEL 0205-12 (1850 x 625mm) AS SHOWN ABOVE. IMPORTANT: ENSURE PANEL IS IN THE CORRECT ORIENTATION.

LOOSELY ATTACH WALL PANEL AT x3 LOCATIONS INDICATED ONLY. IMPORTANT: DO NOT SECURE ANY FIXING POINTS OTHER THAN THOSE INDICATED.

LOCATE AND LOOSELY ATTACH MID CENTRE BRACE 0205-09.

LOCATE AND LOOSELY ATTACH MID CENTRE BRACE 0205-09 AS SHOWN AT x3 LOCATIONS INDICATED ABOVE.

LOOSELY ATTACH AT x3 LOCATIONS INDICATED ONLY. IMPORTANT: DO NOT SECURE AT OUTER FIXING POINT INDICATED.

LOCATE AND LOOSELY ATTACH WALL PANEL 0205-12 (1850 x 625mm).

0205-12

LOCATE AND LOOSELY ATTACH WALL PANEL AT x3 LOCATIONS INDICATED. IMPORTANT: ENSURE PANEL IS IN THE CORRECT ORIENTATION.