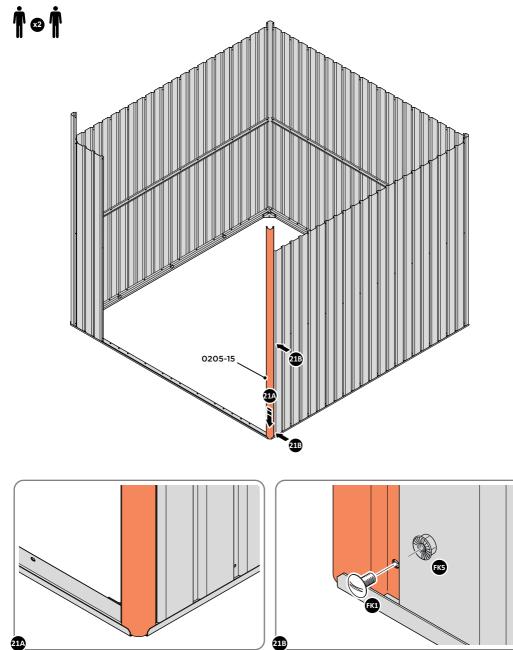

LOOSELY ATTACH WALL PANEL ONTO FLOOR RAIL AT LOCATION INDICATED.

T

LOCATE AND LOOSELY ATTACH CORNER POST 0205-15 (2100mm).

LOCATE CORNER POST 0205-15 (2100mm) AS SHOWN ABOVE. IMPORTANT: ENSURE PANEL IS IN THE CORRECT ORIENTATION.

LOOSELY ATTACH CORNER POST AT LOCATION INDICATED ONLY. **IMPORTANT:** DO NOT SECURE AT UPPER FIXING POINT AT THIS STAGE.

LOCATE AND LOOSELY ATTACH SHORT CENTRE BRACE 0213-31 ONTO WALL PANEL.

LOCATE AND LOOSELY ATTACH SHORT CENTRE BRACE 0213-31 AS SHOWN AT LOCATION INDICATED ABOVE.