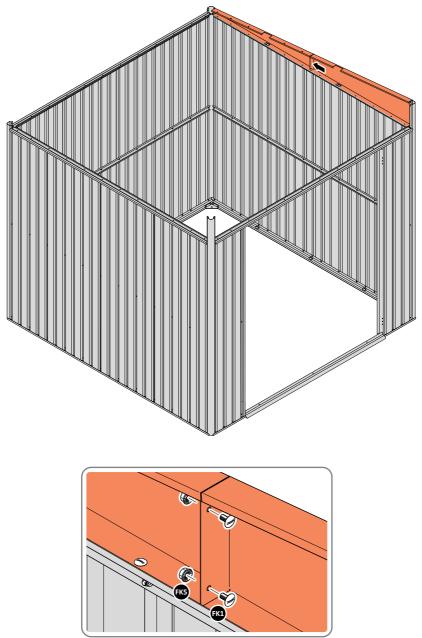

SECURE ROOF SIDE INFILL AT x6 LOCATIONS INDICATED, AS SHOWN ABOVE.

SECURE ROOF SIDE INFILLS 0205-30 AND 0205-31.

SECURE ROOF SIDE INFILLS 0205-30 AND 0205-31 AT x2 LOCATIONS SHOWN ABOVE.

LOCATE AND SECURE ROOF SIDE INFILL 0205-32.

LOCATE ROOF SIDE INFILL 0205-32 AS SHOWN ABOVE.

SECURE ROOF SIDE INFILL AT x7 LOCATIONS INDICATED.

LOCATE AND SECURE ROOF SIDE INFILL 0205-33.

LOCATE ROOF SIDE INFILL 0205-33 AS SHOWN ABOVE.

SECURE ROOF SIDE INFILL AT x6 LOCATIONS INDICATED, AS SHOWN ABOVE.

SECURE ROOF SIDE INFILLS 0205-32 AND 0205-33.

LOCATE AND SECURE ROOF REAR INFILLS 0213-13.

LOCATE ROOF REAR INFILLS 0213-13 AS SHOWN ABOVE.

SECURE ROOF REAR INFILL AT x12 LOCATIONS INDICATED, AS SHOWN ABOVE.