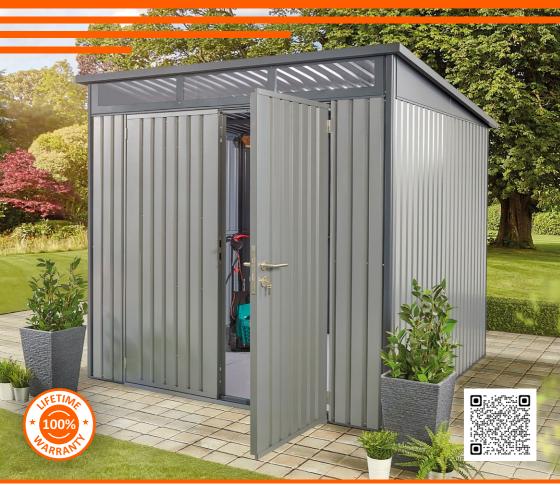

# Hixon

## Large Metal Storage Shed Assembly Guide

8 x 8 ft (2.4 x 2.4 m)

IMPORTANT: PLEASE REGISTER YOUR HEX LIVING PRODUCT AFTER ASSEMBLY

Using the unique serial number, simply register your product at **www.hexliving.co.uk** or use the QR code above to access the HEX Living lifetime warranty and online support.

#### PRODUCT REGISTRATION

IMPORTANT: Thank you for purchasing our Hixon Shed, ensure you have registered your HEX Living product using the unique serial number found on the cover of this document, please visit www.hexliving.co.uk to register your product and access the HEX Living lifetime warranty.