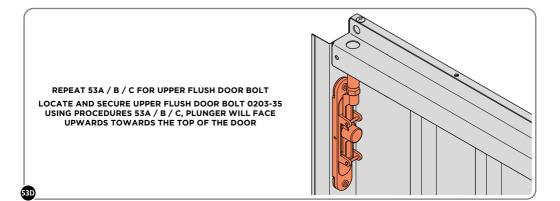

## ASSEMBLY STAGE 53 CONTINUED

LOCATE AND SECURE LEFT-HAND DOOR ASSEMBLY 0205-37 FURNITURE.

ATTACH DOOR BOLT ONTO FLUSH DOOR BOLT.

ENSURE FLUSH DOOR BOLT OPENS AND CLOSES.

LOCATE AND SECURE EURO MORTICE LOCK 0203-32 AND CATCH PLATE COVER 0203-41 AS SHOWN ABOVE.