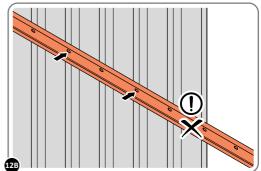

LOCATE AND LOOSELY ATTACH SHORT ROOF RAIL 0213-02.

LOCATE SHORT ROOF RAIL 0213-02 AS SHOWN ABOVE.

LOCATE AND LOOSELY ATTACH LONG ROOF RAIL 0213-02.

LOCATE LONG ROOF RAIL 0213-02 AS SHOWN ABOVE.

LOOSELY ATTACH AT x12 LOCATIONS INDICATED.

LOCATE AND LOOSELY ATTACH LONG ROOF RAIL 0213-02.

LOOSELY ATTACH AT x4 LOCATIONS INDICATED.

LOCATE GROUND ANCHOR BRACKETS 0205-57.

THESE BRACKETS ARE SECURED USING GROUND ANCHOR KIT ONCE THE SHED WALL PANELS ARE FULLY ASSEMBLED (SEE PAGE '')