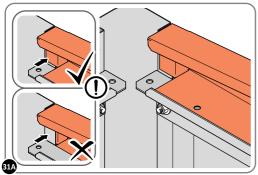

LOCATE AND SECURE ROOF SIDE INFILL 0205-30.

LOCATE ROOF SIDE INFILL 0205-30 AS SHOWN ABOVE.

SECURE ROOF SIDE INFILL AT x7 LOCATIONS INDICATED.

LOCATE AND SECURE ROOF SIDE INFILL 0205-31.

LOCATE ROOF SIDE INFILL 0205-31 AS SHOWN ABOVE.

SECURE ROOF SIDE INFILL AT x6 LOCATIONS INDICATED, AS SHOWN ABOVE.

SECURE ROOF SIDE INFILLS 0205-30 AND 0205-31.

SECURE ROOF SIDE INFILLS 0205-30 AND 0205-31 AT x2 LOCATIONS SHOWN ABOVE.

LOCATE AND SECURE ROOF SIDE INFILL 0205-32.