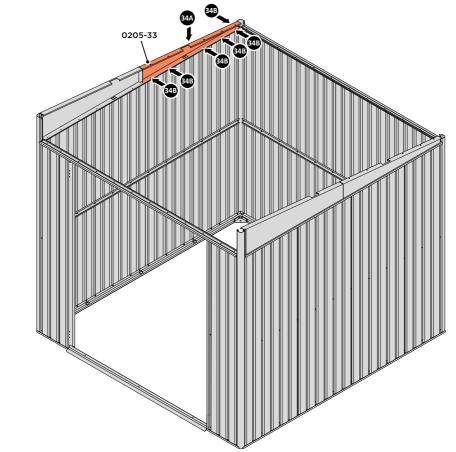

LOCATE ROOF SIDE INFILL 0205-32 AS SHOWN ABOVE.

SECURE ROOF SIDE INFILL AT x7 LOCATIONS INDICATED.

LOCATE AND SECURE ROOF SIDE INFILL 0205-33.

LOCATE ROOF SIDE INFILL 0205-33 AS SHOWN ABOVE.

SECURE ROOF SIDE INFILL AT x6 LOCATIONS INDICATED, AS SHOWN ABOVE.

SECURE ROOF SIDE INFILLS 0205-32 AND 0205-33.

LOCATE AND SECURE ROOF REAR INFILLS 0213-13.

LOCATE ROOF REAR INFILLS 0213-13 AS SHOWN ABOVE.

SECURE ROOF REAR INFILL AT x12 LOCATIONS INDICATED, AS SHOWN ABOVE.