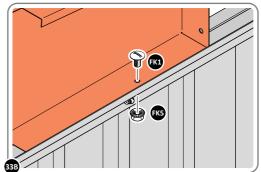

LOCATE ROOF SIDE INFILL 0205-32 AS SHOWN ABOVE.

SECURE ROOF SIDE INFILL AT x7 LOCATIONS INDICATED.

LOCATE AND SECURE ROOF SIDE INFILL 0205-33.

LOCATE ROOF SIDE INFILL 0205-33 AS SHOWN ABOVE.

SECURE ROOF SIDE INFILL AT x6 LOCATIONS INDICATED, AS SHOWN ABOVE.