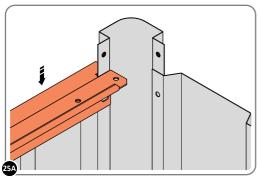

LOCATE AND LOOSELY ATTACH SHORT ROOF RAIL 0213-02.

LOCATE SHORT ROOF RAIL 0213-02 AS SHOWN ABOVE.

LOCATE AND LOOSELY ATTACH LONG ROOF RAIL 0213-02.

LOCATE LONG ROOF RAIL 0213-02 AS SHOWN ABOVE.

LOOSELY ATTACH AT x12 LOCATIONS INDICATED.