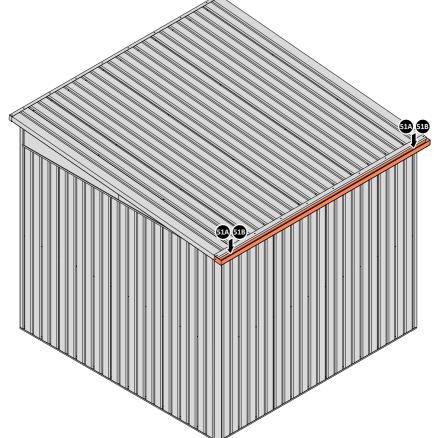

SLIDE ROOF GUTTER 0213-21 INTO POSITION AT THE REAR OF THE SHED ROOF.

SECURE ROOF GUTTER AT x11 LOCATIONS INDICATED USING TYPICAL FIXING METHOD.

LOCATE AND SECURE REAR ROOF CAP 0213-09.

LOCATE REAR ROOF CAP 0213-09 ONTO REAR OF ROOF AS SHOWN ABOVE.