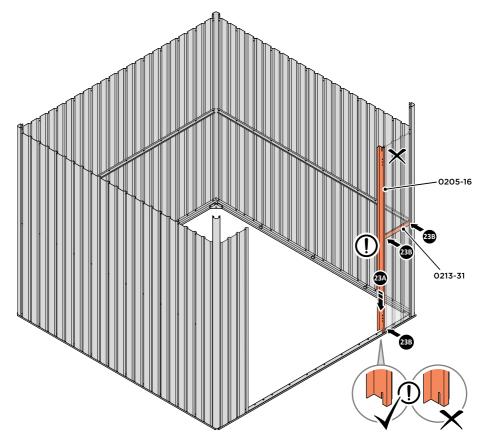

LOCATE AND LOOSELY ATTACH DOOR POST 0205-16. LOCATE AND LOOSELY ATTACH SHORT CENTRE BRACE 0213-31 ONTO WALL PANEL AND DOOR POST.

LOCATE DOOR POST 0205-16 AS SHOWN ABOVE. IMPORTANT: ENSURE DOOR POST IS IN THE CORRECT ORIENTATION.

SECURE DOOR POST AND CENTRE BRACE AT LOCATIONS INDICATED. IMPORTANT: DO NOT SECURE AT UPPER FIXING POINT AT THIS STAGE.

LOCATE AND LOOSELY ATTACH DOOR POST 0205-17. LOCATE AND LOOSELY ATTACH SHORT CENTRE BRACE 0213-31 ONTO WALL PANEL AND DOOR POST.

LOOSELY ATTACH CORNER POST AT LOCATION INDICATED ONLY. **IMPORTANT:** DO NOT SECURE AT UPPER FIXING POINT AT THIS STAGE.

LOCATE AND LOOSELY ATTACH SHORT CENTRE BRACE 0213-31 ONTO WALL PANEL.

LOCATE AND LOOSELY ATTACH SHORT CENTRE BRACE 0213-31 AS SHOWN AT LOCATION INDICATED ABOVE.

LOOSELY ATTACH AT LOCATION INDICATED ONLY. IMPORTANT: DO NOT SECURE AT OUTER FIXING POINT AT THIS STAGE.

LOCATE AND LOOSELY ATTACH WALL PANEL 0205-12 (1850 x 625mm).

LOCATE FIRST WALL PANEL 0205-12 (1850 x 625mm) AS SHOWN ABOVE. IMPORTANT: ENSURE PANEL IS IN THE CORRECT ORIENTATION.