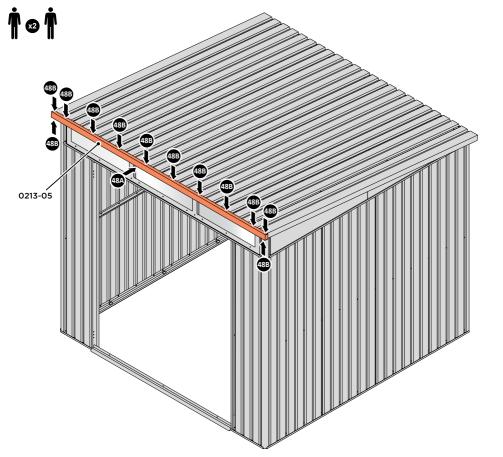

LOCATE AND LOOSELY ATTACH SHORT ROOF RAIL 0213-02.

LOCATE SHORT ROOF RAIL 0213-02 AS SHOWN ABOVE.

LOCATE AND LOOSELY ATTACH LONG ROOF RAIL 0213-02.

LOCATE LONG ROOF RAIL 0213-02 AS SHOWN ABOVE.

LOOSELY ATTACH AT x12 LOCATIONS INDICATED.

LOCATE AND LOOSELY ATTACH LONG ROOF RAIL 0213-02.

LOOSELY ATTACH AT x4 LOCATIONS INDICATED.

LOCATE GROUND ANCHOR BRACKETS 0205-57.

THESE BRACKETS ARE SECURED USING GROUND ANCHOR KIT ONCE THE SHED WALL PANELS ARE FULLY ASSEMBLED (SEE PAGE '')

LOCATE x4 GROUND ANCHOR BRACKETS 0205-57 AS SHOWN ABOVE, THESE ALLOW FOR FIXING TO A CONCRETE BASE AT A LATER STAGE IF DESIRED.

LOCATE AND SECURE DOOR STRIP 0205-81.

LOCATE DOOR STRIP 0205-81 AS SHOWN. IMPORTANT: ENSURE DOOR STRIP IS PUSHED AGAINST DOOR POST RETURN. INDICATED, USE EXISTING HOLE AS A LOCATION GUIDE.