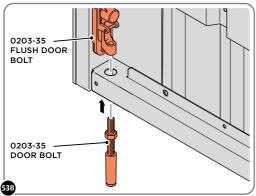

SECURE EACH FLUSH DOOR BOLT ENSURING PLATE PACKER 0203-40 IS LOCATED AS SHOWN ABOVE.

## ASSEMBLY STAGE 53 CONTINUED

LOCATE AND SECURE LEFT-HAND DOOR ASSEMBLY 0205-37 FURNITURE.

ATTACH DOOR BOLT ONTO FLUSH DOOR BOLT.

ENSURE FLUSH DOOR BOLT OPENS AND CLOSES.

LOCATE AND SECURE EURO MORTICE LOCK 0203-32 AND CATCH PLATE COVER 0203-41 AS SHOWN ABOVE.