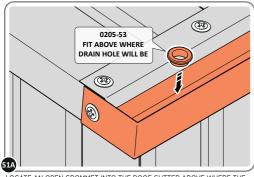

SECURE REAR ROOF CAP AT X10 LOCATIONS. SECURE SLIDE ROOF GUTTER 0215-05 AT X2 LOCATIONS. PLEASE NOTE: THE FIXING USED IS A SELF DRILLING COMPONENT.

DETERMINE WHICH SIDE DRAIN HOLE 0205-53 WILL BE LOCATED.

LOCATE CLOSED GROMMET INTO THE ROOF GUTTER ON THE OPPOSITE SIDE TO THE LOCATED DRAIN HOLE AS SHOWN ABOVE.

LOCATE AND SECURE RIGHT-HAND DOOR ASSEMBLY 0205-97 FURNITURE.

LOCATE EURO MORTICE LOCK 0203-32 RIGHT-HAND DOOR APERTURE AS SHOWN.