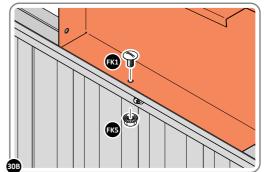

LOCATE AND SECURE ROOF SIDE INFILL 0205-30.

LOCATE ROOF SIDE INFILL 0205-30 AS SHOWN ABOVE.

SECURE ROOF SIDE INFILL AT x7 LOCATIONS INDICATED.

LOCATE AND SECURE ROOF SIDE INFILL 0205-31.

LOCATE ROOF SIDE INFILL 0205-31 AS SHOWN ABOVE.