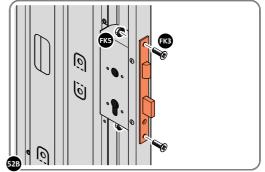

SECURE EURO MORTICE LOCK 0203-32 AT x2 LOCATIONS INDICATED ABOVE. SEE FOLLOWING DATA SHEET FOR COMPLETION OF MORTICE LOCK INSTALLATION.