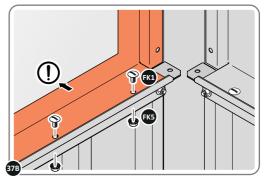

LOCATE AND SECURE WINDOW SUPPORTS 0205-44 TO WINDOW ASSEMBLY 0213-15 AS SHOWN ABOVE.

SECURE WINDOW ASSEMBLY AT x12 LOCATIONS INDICATED, AS SHOWN ABOVE.

SECURE WINDOW ASSEMBLY AT x2 LOCATIONS INDICATED.

LOCATE AND SECURE TOP RAIL CORNER BRACKETS 0203-15.

LOCATE AND SECURE TOP RAIL CORNER BRACKETS 0203-15 IN EACH CORNER OF THE SHED USING THE TYPICAL FIXING METHOD.

SECURE EACH CORNER BRACKET, AS SHOWN ABOVE.

LOCATE AND SECURE ROOF SUPPORTS 0205-20 AND 0205-21.