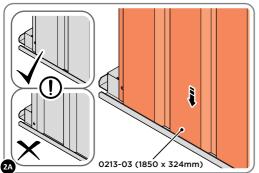

PLEASE NOTE: SECTION VIEW OF TYPICAL FIXING METHOD.

LOCATE AND LOOSELY ATTACH WALL PANEL 0213-03 (1850 x 324mm).

LOCATE WALL PANEL 0213-03 INTO POSITION AS SHOWN ABOVE. IMPORTANT: ENSURE PANEL IS IN THE CORRECT ORIENTATION.