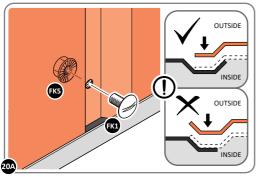

LOCATE AND LOOSELY ATTACH WALL PANEL 0205-12 (1850 x 625mm).

LOCATE AND LOOSELY ATTACH WALL PANEL AT x3 LOCATIONS INDICATED. IMPORTANT: ENSURE PANEL IS IN THE CORRECT ORIENTATION.

LOOSELY ATTACH AT x3 LOCATIONS INDICATED ONLY.

LOCATE AND LOOSELY ATTACH WALL PANEL 0205-12 (1850 x 625mm).

LOCATE AND LOOSELY ATTACH WALL PANEL AT x3 LOCATIONS INDICATED. **IMPORTANT**: ENSURE PANEL IS IN THE CORRECT ORIENTATION.

LOOSELY ATTACH AT x3 LOCATIONS INDICATED ONLY.