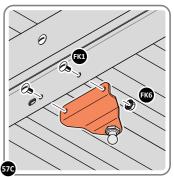

SECURE DOOR POST PLATE AND LEFT & RIGHT - HAND HINGES AS SHOWN. PLEASE NOTE: REPEAT EACH PROCEDURE FOR UPPER LOCATION.

LOCATE AND SECURE GAS STRUT BRACKETS 0205-66.

SECURE A GAS STRUT BALL JOINT 0205-68 ONTO EACH GAS STRUT BRACKET 0205-66.

DETERMINE DOOR OPENING ANGLE: A: 90° OPENING OR B: 120° OPENING

ALIGN EACH GAS STRUT BRACKET WITH RELEVANT FIXING HOLES, SECURE USING TYPICAL FIXING METHOD ABOVE.

LOCATE DOOR ASSEMBLIES ONTO HINGES.

SLIDE EACH DOOR ASSEMBLY ONTO EACH OF THEIR RESPECTIVE HINGES.

ASSEMBLED DOOR HINGE.

LOCATE AND SECURE GAS STRUT 0205-63.

SECURE A GAS STRUT BALL JOINT 0205-68 ONTO EACH GAS STRUT BRACKET THAT IS PRE-RIVETED ONTO EACH DOOR ASSEMBLY.

FIX EACH GAS STRUT 0205-63 ONTO RELEVANT GAS STRUT BALL JOINTS. **PLEASE NOTE:** PUSHES DOWN ON DOOR AND UPWARDS ON DOOR FRAME.