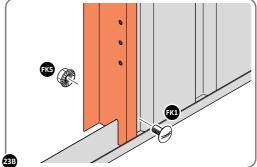

#### FIXING KIT 0213-18

Part Ref: FK1 M4 x 10mm Roofing Bolt This will be Pozi OR Slotted Qty: x363

Part Ref: FK2 No.8 x 13mm Eco Fix Qty: x25

Part Ref: FK3 M4 x 12mm C'Sunk Pozi Pan Qty: x34

Part Ref: FK4 M4 Rubber Washer Qty: x62

Part Ref: FK5 M4 Serrated Flange Nut Qty: x377

Part Ref: FK6 M8 Serrated Flange Nut Qty: x5