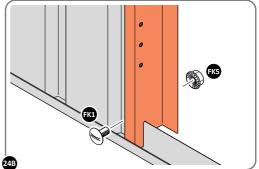

#### **GROUND ANCHOR KIT: 0205-56**

Part Ref: FK7 Expansion Plug Qty: x8

Part Ref: FK8 M8 x 50mm Coach Screw Qty: x8

LOCATE AND SECURE A CORNER BRACE 0213-27 AT EACH LOCATION INDICATED.

SECURE EACH CORNER BRACE 0203-03 AS SHOWN ABOVE.

PLEASE NOTE: SECTION VIEW OF TYPICAL FIXING METHOD.

LOCATE AND LOOSELY ATTACH WALL PANEL 0213-03 (1850 x 324mm).

LOCATE WALL PANEL 0213-03 INTO POSITION AS SHOWN ABOVE. IMPORTANT: ENSURE PANEL IS IN THE CORRECT ORIENTATION.