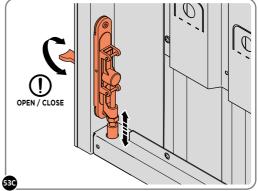

LOCATE COVER ONTO DOOR HANDLE AS SHOWN. PLEASE NOTE: THESE ARE PUSHED ON AND WILL CLICK INTO PLACE.

LOCATE AND SECURE LEFT-HAND DOOR ASSEMBLY 0205-37 FURNITURE.

ENSURE THE PLUNGER INDICATED IS FACING THE BOTTOM OF THE DOOR, SECURE EACH FLUSH DOOR E LOCATE AS SHOWN ABOVE AND SECURE USING ADJACENT FIXING METHOD. LOCATED AS SHOWN ABOVE.

SECURE EACH FLUSH DOOR BOLT ENSURING PLATE PACKER 0203-40 IS LOCATED AS SHOWN ABOVE.

## ASSEMBLY STAGE 53 CONTINUED

LOCATE AND SECURE LEFT-HAND DOOR ASSEMBLY 0205-37 FURNITURE.

ATTACH DOOR BOLT ONTO FLUSH DOOR BOLT.

ENSURE FLUSH DOOR BOLT OPENS AND CLOSES.

LOCATE AND SECURE EURO MORTICE LOCK 0203-32 AND CATCH PLATE COVER 0203-41 AS SHOWN ABOVE.