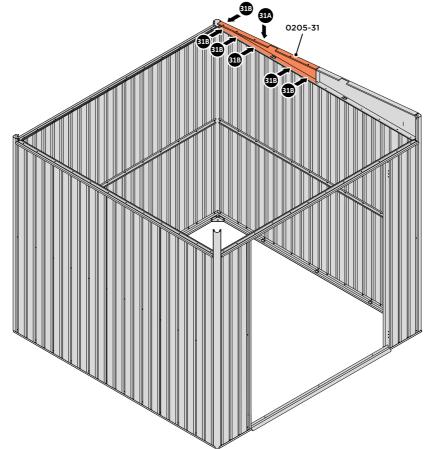

LOCATE AND SECURE ROOF SIDE INFILL 0205-30.

LOCATE ROOF SIDE INFILL 0205-30 AS SHOWN ABOVE.

SECURE ROOF SIDE INFILL AT x7 LOCATIONS INDICATED.

LOCATE AND SECURE ROOF SIDE INFILL 0205-31.

LOCATE ROOF SIDE INFILL 0205-31 AS SHOWN ABOVE.

SECURE ROOF SIDE INFILL AT x6 LOCATIONS INDICATED, AS SHOWN ABOVE.

SECURE ROOF SIDE INFILLS 0205-30 AND 0205-31.

SECURE ROOF SIDE INFILLS 0205-30 AND 0205-31 AT x2 LOCATIONS SHOWN ABOVE.

LOCATE AND SECURE ROOF SIDE INFILL 0205-32.