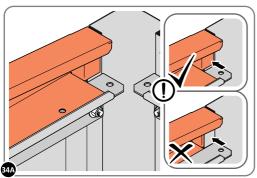

PLEASE NOTE: SECTION VIEW OF TYPICAL FIXING METHOD.

LOCATE AND LOOSELY ATTACH WALL PANEL 0213-03 (1850 x 324mm).

LOCATE WALL PANEL 0213-03 INTO POSITION AS SHOWN ABOVE. IMPORTANT: ENSURE PANEL IS IN THE CORRECT ORIENTATION.