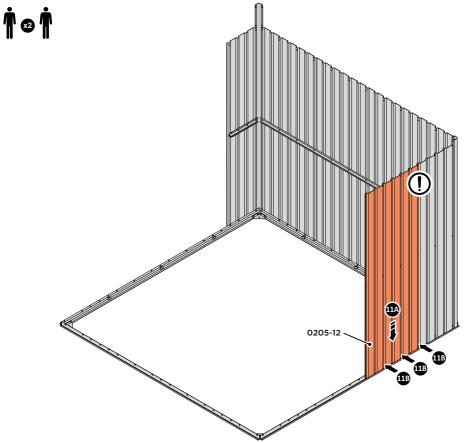

LOOSELY ATTACH AT LOCATION INDICATED ONLY. IMPORTANT: DO NOT SECURE AT OUTER FIXING POINT AT THIS STAGE.

LOCATE AND LOOSELY ATTACH WALL PANEL 0205-12 (1850 x 625mm).

LOCATE FIRST WALL PANEL 0205-12 (1850 x 625mm) AS SHOWN ABOVE. IMPORTANT: ENSURE PANEL IS IN THE CORRECT ORIENTATION.

LOOSELY ATTACH WALL PANEL AT x3 LOCATIONS INDICATED ONLY. IMPORTANT: DO NOT SECURE ANY FIXING POINTS OTHER THAN THOSE INDICATED.

LOCATE AND LOOSELY ATTACH MID CENTRE BRACE 0205-09.

LOCATE AND LOOSELY ATTACH MID CENTRE BRACE 0205-09 AS SHOWN AT x3 LOCATIONS INDICATED ABOVE.

LOOSELY ATTACH AT x3 LOCATIONS INDICATED ONLY. IMPORTANT: DO NOT SECURE AT OUTER FIXING POINT INDICATED.

LOCATE AND LOOSELY ATTACH WALL PANEL 0205-12 (1850 x 625mm).

0205-12

LOCATE AND LOOSELY ATTACH WALL PANEL AT x3 LOCATIONS INDICATED. IMPORTANT: ENSURE PANEL IS IN THE CORRECT ORIENTATION.