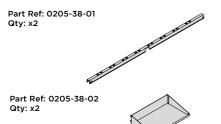

LOCATE AND SECURE SHELF ASSEMBLY 0205-BLACK-SRH KIT.

THE SHELF ASSEMBLY CAN BE LOCATED AS DESIRED, PLEASE DETERMINE THE MOST SUITABLE LOCATION AND ASSEMBLE AS SHOWN IN FIG.60A & 60B. PLEASE NOTE: THE SHELF SIMPLY HOOKS ONTO THE POST.

SLIDE SHELF POST UP INTO ROOF FRAME, ONCE THERE IS ENOUGH CLEARANCE AT THE BOTTOM LOCATE SHELF POST OVER FLOOR FRAME AND LOWER.

LOCATE EACH SHELF 0205-38-02 ONTO SHELF POST AS DESIRED.