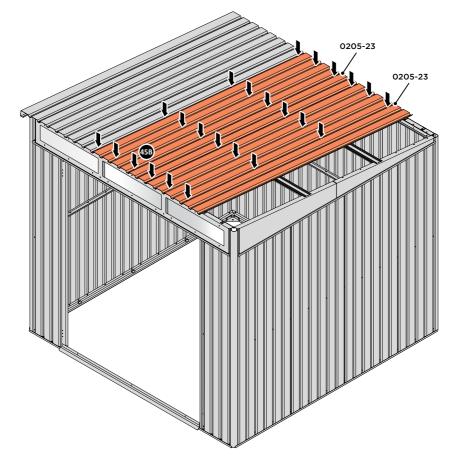

BEND ROOF FRONT INFILL AIR BEND TABS UPWARDS. IMPORTANT: DO NOT BEND PAST 45°.

BEND ROOF REAR INFILL AIR BENDS TABS UPWARDS IMPORTANT: DO NOT BEND PAST 45°.

LOCATE AND SECURE ROOF PANEL 0205-23.

SECURE ROOF PANELS AT X8 LOCATIONS INDICATED USING TYPICAL FIXING METHOD. IMPORTANT: ENSURE RUBBER WASHER FK4 IS LOCATED AS SHOWN.

LOCATE AND SECURE ROOF PANEL SIDE 0205-25 ONTO LEFT-HAND SIDE OF SHED.

ALIGN AND OVERLAP ROOF PANEL 0205-25 WITH ROOF PANEL SIDE AS SHOWN. IMPORTANT: ENSURE PANELS ALWAYS OVERLAP AS SHOWN.

SECURE ROOF PANELS AT X 4 LOCATIONS INDICATED USING TYPICAL FIXING METHOD. IMPORTANT: ENSURE RUBBER WASHER FK4 IS LOCATED AS SHOWN.

LOCATE AND SECURE ROOF PANELS 0205-23.

ALIGN AND OVERLAP ROOF PANEL 0205-23 WITH PREVIOUS ROOF PANEL. IMPORTANT: ENSURE PANELS ALWAYS OVERLAP AS SHOWN.

SECURE ROOF PANEL AT x24 LOCATIONS INDICATED USING TYPICAL FIXING METHOD. IMPORTANT: ENSURE RUBBER WASHER FK4 IS LOCATED AS SHOWN.

LOCATE ROOF PANEL SIDE 0205-25 ONTO RIGHT-HAND SIDE OF SHED.

LOCATE AND SECURE SMALL ROOF PANEL 0205-24.

UPON COMPLETION OF THIS PROCEDURE ENSURE STRUCTURE IS ALIGNED CORRECTLY AND TIGHTEN ALL FASTENERS

ALIGN AND OVERLAP SMALL ROOF PANEL 0205-24 WITH PREVIOUS ROOF PANEL AND ROOF PANEL SIDE.

I

SECURE ROOF PANEL AT X8 LOCATIONS INDICATED USING TYPICAL FIXING METHOD. IMPORTANT: ENSURE RUBBER WASHER FK4 IS LOCATED AS SHOWN.