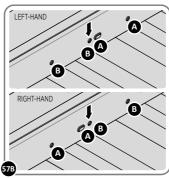

DETERMINE DOOR OPENING ANGLE: A: 90° OPENING OR B: 120° OPENING

ALIGN EACH GAS STRUT BRACKET WITH RELEVANT FIXING HOLES, SECURE USING TYPICAL FIXING METHOD ABOVE.

LOCATE DOOR ASSEMBLIES ONTO HINGES.

SLIDE EACH DOOR ASSEMBLY ONTO EACH OF THEIR RESPECTIVE HINGES.