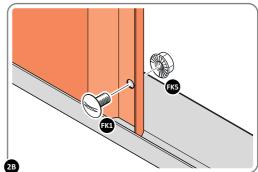

LOOSELY ATTACH WALL PANEL ONTO FLOOR RAIL AT LOCATION INDICATED.

T

LOCATE AND LOOSELY ATTACH CORNER POST 0205-15 (2100mm).

LOCATE CORNER POST 0205-15 (2100mm) AS SHOWN ABOVE. IMPORTANT: ENSURE PANEL IS IN THE CORRECT ORIENTATION.

LOOSELY ATTACH CORNER POST AT LOCATION INDICATED ONLY. **IMPORTANT:** DO NOT SECURE AT UPPER FIXING POINT AT THIS STAGE.

LOCATE AND LOOSELY ATTACH SHORT CENTRE BRACE 0213-31 ONTO WALL PANEL.

LOCATE AND LOOSELY ATTACH SHORT CENTRE BRACE 0213-31 AS SHOWN AT LOCATION INDICATED ABOVE.