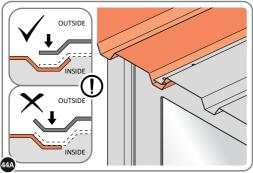

BEND ROOF FRONT INFILL AIR BEND TABS UPWARDS. IMPORTANT: DO NOT BEND PAST 45°.

BEND ROOF REAR INFILL AIR BENDS TABS UPWARDS IMPORTANT: DO NOT BEND PAST 45°.

LOCATE AND SECURE ROOF PANEL 0205-23.

SECURE ROOF PANELS AT X8 LOCATIONS INDICATED USING TYPICAL FIXING METHOD. IMPORTANT: ENSURE RUBBER WASHER FK4 IS LOCATED AS SHOWN.

LOCATE AND SECURE ROOF PANEL SIDE 0205-25 ONTO LEFT-HAND SIDE OF SHED.

ALIGN AND OVERLAP ROOF PANEL 0205-25 WITH ROOF PANEL SIDE AS SHOWN. IMPORTANT: ENSURE PANELS ALWAYS OVERLAP AS SHOWN.

SECURE ROOF PANELS AT X 4 LOCATIONS INDICATED USING TYPICAL FIXING METHOD. IMPORTANT: ENSURE RUBBER WASHER FK4 IS LOCATED AS SHOWN.

LOCATE AND SECURE ROOF PANELS 0205-23.

ALIGN AND OVERLAP ROOF PANEL 0205-23 WITH PREVIOUS ROOF PANEL. IMPORTANT: ENSURE PANELS ALWAYS OVERLAP AS SHOWN.

SECURE ROOF PANEL AT x24 LOCATIONS INDICATED USING TYPICAL FIXING METHOD. IMPORTANT: ENSURE RUBBER WASHER FK4 IS LOCATED AS SHOWN.

ALIGN AND OVERLAP SMALL ROOF PANEL 0205-24 WITH PREVIOUS ROOF PANEL AND ROOF PANEL SIDE.

I

SECURE ROOF PANEL AT X8 LOCATIONS INDICATED USING TYPICAL FIXING METHOD. IMPORTANT: ENSURE RUBBER WASHER FK4 IS LOCATED AS SHOWN.

LOCATE AND SECURE ROOF CAP 0213-05.

LOCATE ROOF CAP 0213-05 ONTO FRONT OF ROOF.

SECURE ROOF CAP AT X12 LOCATIONS INDICATED USING TYPICAL FIXING METHOD. PLEASE NOTE: THE FIXING USED IS A SELF DRILLING COMPONENT.