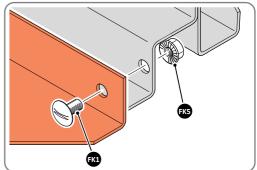

#### FIXING KIT 0213-18

Part Ref: FK1 M4 x 10mm Roofing Bolt This will be Pozi OR Slotted Qty: x363

Part Ref: FK2 No.8 x 13mm Eco Fix Qty: x25

Part Ref: FK3 M4 x 12mm C'Sunk Pozi Pan Qty: x34

Part Ref: FK4 M4 Rubber Washer Qty: x62

Part Ref: FK5 M4 Serrated Flange Nut Qty: x377

Part Ref: FK6 M8 Serrated Flange Nut Qty: x5