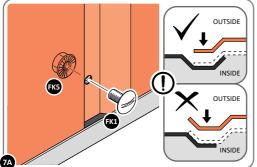

PLEASE NOTE: SECTION VIEW OF TYPICAL FIXING METHOD.

LOCATE AND LOOSELY ATTACH WALL PANEL 0213-03 (1850 x 324mm).

LOCATE WALL PANEL 0213-03 INTO POSITION AS SHOWN ABOVE. IMPORTANT: ENSURE PANEL IS IN THE CORRECT ORIENTATION.

LOOSELY ATTACH WALL PANEL ONTO FLOOR RAIL AT LOCATION INDICATED.

T

LOCATE AND LOOSELY ATTACH CORNER POST 0205-15 (2100mm).

LOCATE CORNER POST 0205-15 (2100mm) AS SHOWN ABOVE. IMPORTANT: ENSURE PANEL IS IN THE CORRECT ORIENTATION.