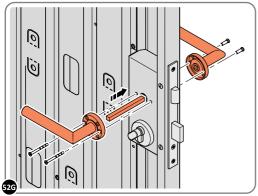

LOCATE CLOSED GROMMET INTO THE ROOF GUTTER ON THE OPPOSITE SIDE TO THE LOCATED DRAIN HOLE AS SHOWN ABOVE.

LOCATE AND SECURE RIGHT-HAND DOOR ASSEMBLY 0205-97 FURNITURE.

LOCATE EURO MORTICE LOCK 0203-32 RIGHT-HAND DOOR APERTURE AS SHOWN.

SECURE EURO MORTICE LOCK 0203-32 AT x2 LOCATIONS INDICATED ABOVE. SEE FOLLOWING DATA SHEET FOR COMPLETION OF MORTICE LOCK INSTALLATION.

## ASSEMBLY STAGE 52 CONTINUED

LOCATE AND SECURE RIGHT-HAND DOOR ASSEMBLY 0205-97 FURNITURE.

LOCATE AND SECURE EURO ESCUTCHEON 0203-34 AS SHOWN.

LOCATE EURO CYLINDER 0203-36 INTO DOOR APERTURE. IMPORTANT: ENSURE COVER IS FITTED AS SHOWN.