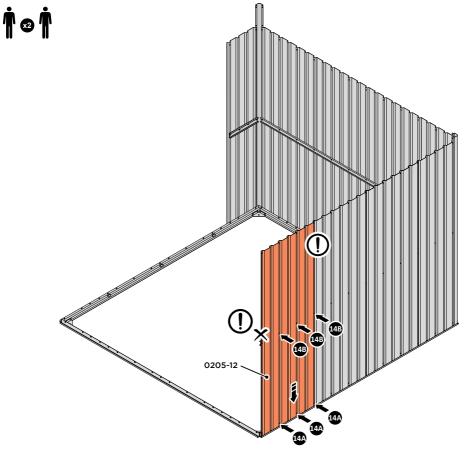

LOOSELY ATTACH AT x3 LOCATIONS INDICATED ONLY. IMPORTANT: DO NOT SECURE AT OUTER FIXING POINT INDICATED.

LOCATE AND LOOSELY ATTACH WALL PANEL 0205-12 (1850 x 625mm).

0205-12

LOCATE AND LOOSELY ATTACH WALL PANEL AT x3 LOCATIONS INDICATED. IMPORTANT: ENSURE PANEL IS IN THE CORRECT ORIENTATION.

LOOSELY ATTACH AT LOCATIONS INDICATED ONLY.

LOCATE AND LOOSELY ATTACH WALL PANEL 0205-13 (1850 x 425mm).

LOCATE AND LOOSELY ATTACH WALL PANEL AT x2 LOCATIONS INDICATED. IMPORTANT: ENSURE PANEL IS IN THE CORRECT ORIENTATION.

LOOSELY ATTACH AT x2 LOCATIONS INDICATED ONLY.

LOCATE AND LOOSELY ATTACH CORNER POST 0205-14.

LOOSELY ATTACH CORNER POST AT x2 LOCATIONS INDICATED ONLY. IMPORTANT: DO NOT SECURE AT UPPER FIXING POINT AT THIS STAGE.