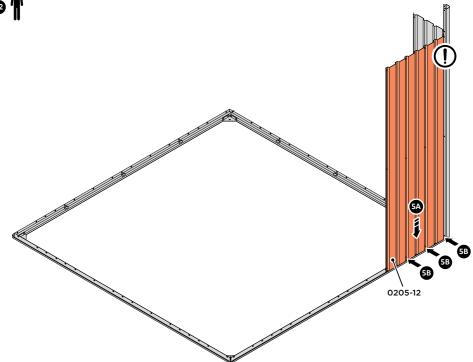

LOOSELY ATTACH AT LOCATION INDICATED ONLY. IMPORTANT: DO NOT SECURE AT OUTER FIXING POINT AT THIS STAGE.

LOCATE AND LOOSELY ATTACH WALL PANEL 0205-12 (1850 x 625mm).

LOCATE FIRST WALL PANEL 0205-12 (1850 x 625mm) AS SHOWN ABOVE. IMPORTANT: ENSURE PANEL IS IN THE CORRECT ORIENTATION.

LOOSELY ATTACH WALL PANEL AT x3 LOCATIONS INDICATED ONLY. IMPORTANT: DO NOT SECURE ANY FIXING POINTS OTHER THAN THOSE INDICATED.

LOCATE AND LOOSELY ATTACH MID CENTRE BRACE 0205-09.

LOCATE AND LOOSELY ATTACH MID CENTRE BRACE 0205-09 AS SHOWN AT x3 LOCATIONS INDICATED ABOVE.

LOOSELY ATTACH AT x3 LOCATIONS INDICATED ONLY. IMPORTANT: DO NOT SECURE AT OUTER FIXING POINT INDICATED.

LOCATE AND LOOSELY ATTACH WALL PANEL 0205-12 (1850 x 625mm).

0205-12

LOCATE AND LOOSELY ATTACH WALL PANEL AT x3 LOCATIONS INDICATED. IMPORTANT: ENSURE PANEL IS IN THE CORRECT ORIENTATION.