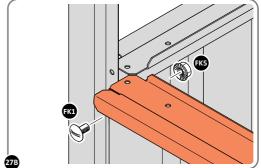

LOCATE AND LOOSELY ATTACH SHORT ROOF RAIL 0213-02.

LOCATE SHORT ROOF RAIL 0213-02 AS SHOWN ABOVE.

LOCATE AND LOOSELY ATTACH LONG ROOF RAIL 0213-02.

LOCATE LONG ROOF RAIL 0213-02 AS SHOWN ABOVE.

LOOSELY ATTACH AT x12 LOCATIONS INDICATED.

LOCATE AND LOOSELY ATTACH LONG ROOF RAIL 0213-02.

LOOSELY ATTACH AT x4 LOCATIONS INDICATED.

LOCATE GROUND ANCHOR BRACKETS 0205-57.

THESE BRACKETS ARE SECURED USING GROUND ANCHOR KIT ONCE THE SHED WALL PANELS ARE FULLY ASSEMBLED (SEE PAGE '')