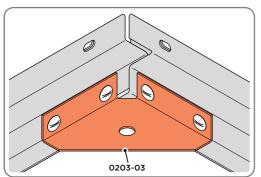

#### **GROUND ANCHOR KIT: 0205-56**

Part Ref: FK7 Expansion Plug Qty: x8

Part Ref: FK8 M8 x 50mm Coach Screw Qty: x8

LOCATE AND SECURE A CORNER BRACE 0213-27 AT EACH LOCATION INDICATED.

SECURE EACH CORNER BRACE 0203-03 AS SHOWN ABOVE.

PLEASE NOTE: SECTION VIEW OF TYPICAL FIXING METHOD.

LOCATE AND LOOSELY ATTACH WALL PANEL 0213-03 (1850 x 324mm).

LOCATE WALL PANEL 0213-03 INTO POSITION AS SHOWN ABOVE. IMPORTANT: ENSURE PANEL IS IN THE CORRECT ORIENTATION.