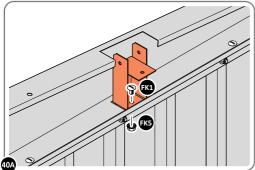

LOCATE AND SECURE TOP RAIL CORNER BRACKETS 0203-15 IN EACH CORNER OF THE SHED USING THE TYPICAL FIXING METHOD.

SECURE EACH CORNER BRACKET, AS SHOWN ABOVE.

LOCATE AND SECURE ROOF SUPPORTS 0205-20 AND 0205-21.

LOCATE AND SECURE LONG ROOF SUPPORT 0205-20.

LOCATE AND SECURE ROOF CHANNEL ASSEMBLY 0213-06.

SECURE ROOF CHANNEL ASSEMBLY AT EACH FIXING POINT (x3 EACH SIDE) USING FASTENERS DETAILED ABOVE.

PUSH ROOF REAR AND FRONT INFILL AIR BEND TABS UPWARDS.