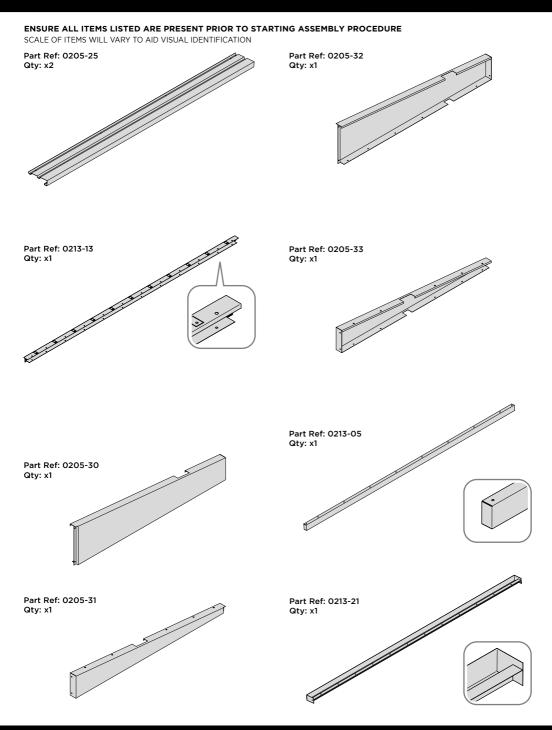

LOCATE AND SECURE ROOF PANEL SIDE 0205-25 ONTO LEFT-HAND SIDE OF SHED.

ALIGN AND OVERLAP ROOF PANEL 0205-25 WITH ROOF PANEL SIDE AS SHOWN. IMPORTANT: ENSURE PANELS ALWAYS OVERLAP AS SHOWN.

SECURE ROOF PANELS AT X 4 LOCATIONS INDICATED USING TYPICAL FIXING METHOD. IMPORTANT: ENSURE RUBBER WASHER FK4 IS LOCATED AS SHOWN.

LOCATE AND SECURE ROOF PANELS 0205-23.

ALIGN AND OVERLAP ROOF PANEL 0205-23 WITH PREVIOUS ROOF PANEL. IMPORTANT: ENSURE PANELS ALWAYS OVERLAP AS SHOWN.

SECURE ROOF PANEL AT x24 LOCATIONS INDICATED USING TYPICAL FIXING METHOD. IMPORTANT: ENSURE RUBBER WASHER FK4 IS LOCATED AS SHOWN.

LOCATE ROOF PANEL SIDE 0205-25 ONTO RIGHT-HAND SIDE OF SHED.

LOCATE AND SECURE SMALL ROOF PANEL 0205-24.

UPON COMPLETION OF THIS PROCEDURE ENSURE STRUCTURE IS ALIGNED CORRECTLY AND TIGHTEN ALL FASTENERS

ALIGN AND OVERLAP SMALL ROOF PANEL 0205-24 WITH PREVIOUS ROOF PANEL AND ROOF PANEL SIDE.

I

SECURE ROOF PANEL AT X8 LOCATIONS INDICATED USING TYPICAL FIXING METHOD. IMPORTANT: ENSURE RUBBER WASHER FK4 IS LOCATED AS SHOWN.

LOCATE AND SECURE ROOF CAP 0213-05.

LOCATE ROOF CAP 0213-05 ONTO FRONT OF ROOF.

SECURE ROOF CAP AT X12 LOCATIONS INDICATED USING TYPICAL FIXING METHOD. PLEASE NOTE: THE FIXING USED IS A SELF DRILLING COMPONENT.

SLIDE ROOF GUTTER 0213-21 INTO POSITION AT THE REAR OF THE SHED ROOF.

SECURE ROOF GUTTER AT x11 LOCATIONS INDICATED USING TYPICAL FIXING METHOD.

LOCATE AND SECURE REAR ROOF CAP 0213-09.

LOCATE REAR ROOF CAP 0213-09 ONTO REAR OF ROOF AS SHOWN ABOVE.

SECURE REAR ROOF CAP AT X10 LOCATIONS. SECURE SLIDE ROOF GUTTER 0215-05 AT X2 LOCATIONS. PLEASE NOTE: THE FIXING USED IS A SELF DRILLING COMPONENT.

DETERMINE WHICH SIDE DRAIN HOLE 0205-53 WILL BE LOCATED.

LOCATE CLOSED GROMMET INTO THE ROOF GUTTER ON THE OPPOSITE SIDE TO THE LOCATED DRAIN HOLE AS SHOWN ABOVE.

LOCATE AND SECURE RIGHT-HAND DOOR ASSEMBLY 0205-97 FURNITURE.

LOCATE EURO MORTICE LOCK 0203-32 RIGHT-HAND DOOR APERTURE AS SHOWN.