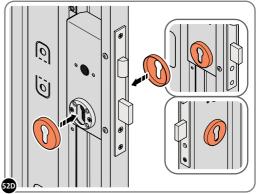

## ASSEMBLY STAGE 53 CONTINUED

LOCATE AND SECURE LEFT-HAND DOOR ASSEMBLY 0205-37 FURNITURE.

ATTACH DOOR BOLT ONTO FLUSH DOOR BOLT.

ENSURE FLUSH DOOR BOLT OPENS AND CLOSES.

LOCATE AND SECURE EURO MORTICE LOCK 0203-32 AND CATCH PLATE COVER 0203-41 AS SHOWN ABOVE.

SECURED EURO MORTICE LOCK 0203-32 AS SEEN FROM FRONT.

LOCATE AND SECURE A DOOR GROMMET 0203-57 AT EACH LOCATION INDICATED.

LOCATE AND SECURE DOOR HINGES ONTO DOOR ASSEMBLIES.

LOCATE DOOR HINGE PLATE 0203-37 WITHIN DOOR AS SHOWN.