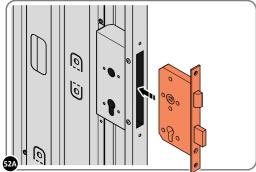

LOCATE CLOSED GROMMET INTO THE ROOF GUTTER ON THE OPPOSITE SIDE TO THE LOCATED DRAIN HOLE AS SHOWN ABOVE.

LOCATE AND SECURE RIGHT-HAND DOOR ASSEMBLY 0205-97 FURNITURE.

LOCATE EURO MORTICE LOCK 0203-32 RIGHT-HAND DOOR APERTURE AS SHOWN.

SECURE EURO MORTICE LOCK 0203-32 AT x2 LOCATIONS INDICATED ABOVE. SEE FOLLOWING DATA SHEET FOR COMPLETION OF MORTICE LOCK INSTALLATION.