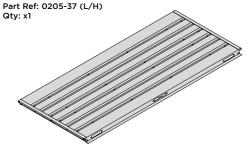

LOCATE COVER ONTO DOOR HANDLE AS SHOWN. PLEASE NOTE: THESE ARE PUSHED ON AND WILL CLICK INTO PLACE.

LOCATE AND SECURE LEFT-HAND DOOR ASSEMBLY 0205-37 FURNITURE.

ENSURE THE PLUNGER INDICATED IS FACING THE BOTTOM OF THE DOOR, SECURE EACH FLUSH DOOR E LOCATE AS SHOWN ABOVE AND SECURE USING ADJACENT FIXING METHOD. LOCATED AS SHOWN ABOVE.

SECURE EACH FLUSH DOOR BOLT ENSURING PLATE PACKER 0203-40 IS LOCATED AS SHOWN ABOVE.

## ASSEMBLY STAGE 53 CONTINUED

LOCATE AND SECURE LEFT-HAND DOOR ASSEMBLY 0205-37 FURNITURE.

ATTACH DOOR BOLT ONTO FLUSH DOOR BOLT.

ENSURE FLUSH DOOR BOLT OPENS AND CLOSES.

LOCATE AND SECURE EURO MORTICE LOCK 0203-32 AND CATCH PLATE COVER 0203-41 AS SHOWN ABOVE.

SECURED EURO MORTICE LOCK 0203-32 AS SEEN FROM FRONT.

LOCATE AND SECURE A DOOR GROMMET 0203-57 AT EACH LOCATION INDICATED.

LOCATE AND SECURE DOOR HINGES ONTO DOOR ASSEMBLIES.

LOCATE DOOR HINGE PLATE 0203-37 WITHIN DOOR AS SHOWN.