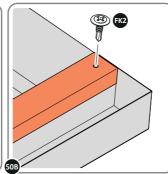

SLIDE ROOF GUTTER 0213-21 INTO POSITION AT THE REAR OF THE SHED ROOF.

SECURE ROOF GUTTER AT x11 LOCATIONS INDICATED USING TYPICAL FIXING METHOD.

LOCATE AND SECURE REAR ROOF CAP 0213-09.

LOCATE REAR ROOF CAP 0213-09 ONTO REAR OF ROOF AS SHOWN ABOVE.

SECURE REAR ROOF CAP AT X10 LOCATIONS. SECURE SLIDE ROOF GUTTER 0215-05 AT X2 LOCATIONS. PLEASE NOTE: THE FIXING USED IS A SELF DRILLING COMPONENT.

DETERMINE WHICH SIDE DRAIN HOLE 0205-53 WILL BE LOCATED.