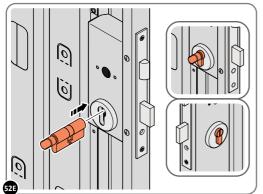

## ASSEMBLY STAGE 52 CONTINUED

LOCATE AND SECURE RIGHT-HAND DOOR ASSEMBLY 0205-97 FURNITURE.

LOCATE AND SECURE EURO ESCUTCHEON 0203-34 AS SHOWN.

LOCATE EURO CYLINDER 0203-36 INTO DOOR APERTURE. IMPORTANT: ENSURE COVER IS FITTED AS SHOWN.

LOCATE AND SECURE DOOR HANDLE ASSEMBLY 0203-33 AS SHOWN.

LOCATE EURO ESCUTCHEON COVER 0203-34 ONTO EURO ESCUTCHEON AS SHOWN. PLEASE NOTE: THESE ARE PUSHED ON AND WILL CLICK INTO PLACE.

SECURE EURO CYLINDER 0203-36 AS SHOWN ABOVE. PLEASE NOTE: FIXING IS PART OF THE EURO MORTICE LOCK ASSEMBLY.