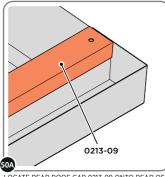

SLIDE ROOF GUTTER 0213-21 INTO POSITION AT THE REAR OF THE SHED ROOF.

SECURE ROOF GUTTER AT x11 LOCATIONS INDICATED USING TYPICAL FIXING METHOD.

LOCATE AND SECURE REAR ROOF CAP 0213-09.

LOCATE REAR ROOF CAP 0213-09 ONTO REAR OF ROOF AS SHOWN ABOVE.