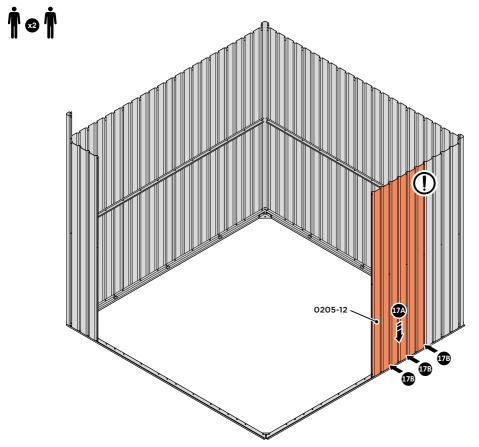

LOOSELY ATTACH AT LOCATION INDICATED ONLY. IMPORTANT: DO NOT SECURE AT OUTER FIXING POINT AT THIS STAGE.

LOCATE AND LOOSELY ATTACH WALL PANEL 0205-12 (1850 x 625mm).

LOCATE FIRST WALL PANEL 0205-12 (1850 x 625mm) AS SHOWN ABOVE. IMPORTANT: ENSURE PANEL IS IN THE CORRECT ORIENTATION.

LOOSELY ATTACH WALL PANEL AT x3 LOCATIONS INDICATED ONLY. IMPORTANT: DO NOT SECURE ANY FIXING POINTS OTHER THAN THOSE INDICATED.

LOCATE AND LOOSELY ATTACH MID CENTRE BRACE 0205-09.

LOCATE AND LOOSELY ATTACH MID CENTRE BRACE 0205-09 AS SHOWN AT x3 LOCATIONS INDICATED ABOVE.

LOOSELY ATTACH AT x3 LOCATIONS INDICATED ONLY. IMPORTANT: DO NOT SECURE AT OUTER FIXING POINT INDICATED.

LOCATE AND LOOSELY ATTACH WALL PANEL 0205-12 (1850 x 625mm).

0205-12

LOCATE AND LOOSELY ATTACH WALL PANEL AT x3 LOCATIONS INDICATED. IMPORTANT: ENSURE PANEL IS IN THE CORRECT ORIENTATION.