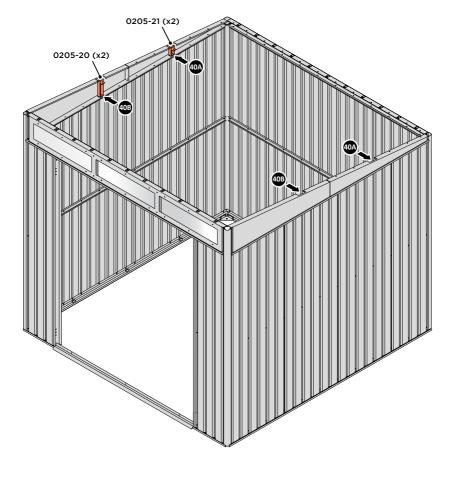

LOCATE AND SECURE TOP RAIL CORNER BRACKETS 0203-15 IN EACH CORNER OF THE SHED USING THE TYPICAL FIXING METHOD.

SECURE EACH CORNER BRACKET, AS SHOWN ABOVE.

LOCATE AND SECURE ROOF SUPPORTS 0205-20 AND 0205-21.

LOCATE AND SECURE LONG ROOF SUPPORT 0205-20.

LOCATE AND SECURE ROOF CHANNEL ASSEMBLY 0213-06.

SECURE ROOF CHANNEL ASSEMBLY AT EACH FIXING POINT (x3 EACH SIDE) USING FASTENERS DETAILED ABOVE.

PUSH ROOF REAR AND FRONT INFILL AIR BEND TABS UPWARDS.