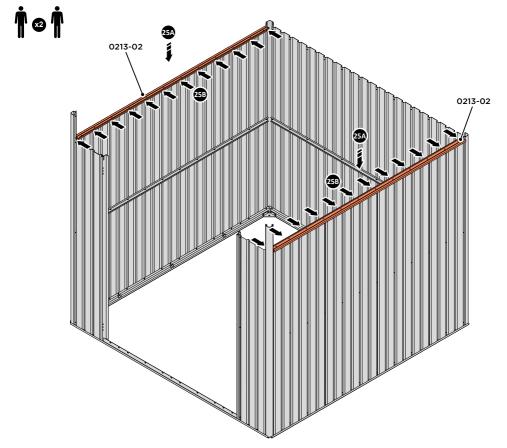

LOCATE AND LOOSELY ATTACH SHORT ROOF RAIL 0213-02.

LOCATE SHORT ROOF RAIL 0213-02 AS SHOWN ABOVE.

LOCATE AND LOOSELY ATTACH LONG ROOF RAIL 0213-02.

LOCATE LONG ROOF RAIL 0213-02 AS SHOWN ABOVE.

LOOSELY ATTACH AT x12 LOCATIONS INDICATED.

LOCATE AND LOOSELY ATTACH LONG ROOF RAIL 0213-02.

LOOSELY ATTACH AT x4 LOCATIONS INDICATED.

LOCATE GROUND ANCHOR BRACKETS 0205-57.

THESE BRACKETS ARE SECURED USING GROUND ANCHOR KIT ONCE THE SHED WALL PANELS ARE FULLY ASSEMBLED (SEE PAGE '')