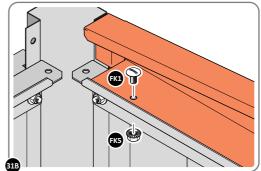

LOCATE AND SECURE ROOF SIDE INFILL 0205-30.

LOCATE ROOF SIDE INFILL 0205-30 AS SHOWN ABOVE.

SECURE ROOF SIDE INFILL AT x7 LOCATIONS INDICATED.

LOCATE AND SECURE ROOF SIDE INFILL 0205-31.

LOCATE ROOF SIDE INFILL 0205-31 AS SHOWN ABOVE.

SECURE ROOF SIDE INFILL AT x6 LOCATIONS INDICATED, AS SHOWN ABOVE.

SECURE ROOF SIDE INFILLS 0205-30 AND 0205-31.

SECURE ROOF SIDE INFILLS 0205-30 AND 0205-31 AT x2 LOCATIONS SHOWN ABOVE.

LOCATE AND SECURE ROOF SIDE INFILL 0205-32.