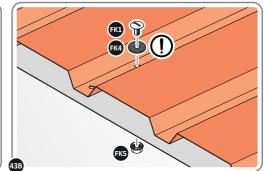

BEND ROOF FRONT INFILL AIR BEND TABS UPWARDS. IMPORTANT: DO NOT BEND PAST 45°.

BEND ROOF REAR INFILL AIR BENDS TABS UPWARDS IMPORTANT: DO NOT BEND PAST 45°.

LOCATE AND SECURE ROOF PANEL 0205-23.

SECURE ROOF PANELS AT X8 LOCATIONS INDICATED USING TYPICAL FIXING METHOD. IMPORTANT: ENSURE RUBBER WASHER FK4 IS LOCATED AS SHOWN.

LOCATE AND SECURE ROOF PANEL SIDE 0205-25 ONTO LEFT-HAND SIDE OF SHED.

ALIGN AND OVERLAP ROOF PANEL 0205-25 WITH ROOF PANEL SIDE AS SHOWN. IMPORTANT: ENSURE PANELS ALWAYS OVERLAP AS SHOWN.

SECURE ROOF PANELS AT X 4 LOCATIONS INDICATED USING TYPICAL FIXING METHOD. IMPORTANT: ENSURE RUBBER WASHER FK4 IS LOCATED AS SHOWN.

LOCATE AND SECURE ROOF PANELS 0205-23.

ALIGN AND OVERLAP ROOF PANEL 0205-23 WITH PREVIOUS ROOF PANEL. IMPORTANT: ENSURE PANELS ALWAYS OVERLAP AS SHOWN.

SECURE ROOF PANEL AT x24 LOCATIONS INDICATED USING TYPICAL FIXING METHOD. IMPORTANT: ENSURE RUBBER WASHER FK4 IS LOCATED AS SHOWN.

ALIGN AND OVERLAP SMALL ROOF PANEL 0205-24 WITH PREVIOUS ROOF PANEL AND ROOF PANEL SIDE.

I

SECURE ROOF PANEL AT X8 LOCATIONS INDICATED USING TYPICAL FIXING METHOD. IMPORTANT: ENSURE RUBBER WASHER FK4 IS LOCATED AS SHOWN.