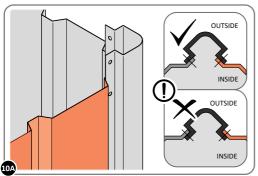

PLEASE NOTE: SECTION VIEW OF TYPICAL FIXING METHOD.

LOCATE AND LOOSELY ATTACH WALL PANEL 0213-03 (1850 x 324mm).

LOCATE WALL PANEL 0213-03 INTO POSITION AS SHOWN ABOVE. IMPORTANT: ENSURE PANEL IS IN THE CORRECT ORIENTATION.