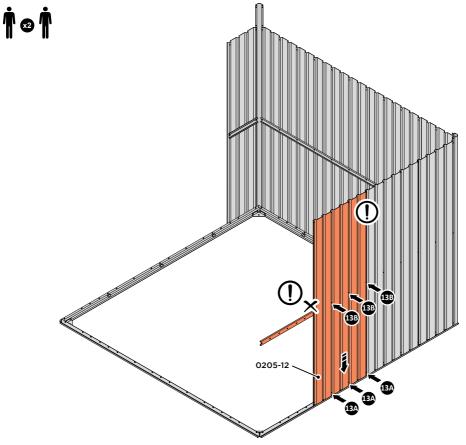

LOOSELY ATTACH AT LOCATION INDICATED ONLY. IMPORTANT: DO NOT SECURE AT OUTER FIXING POINT AT THIS STAGE.

LOCATE AND LOOSELY ATTACH WALL PANEL 0205-12 (1850 x 625mm).

LOCATE FIRST WALL PANEL 0205-12 (1850 x 625mm) AS SHOWN ABOVE. IMPORTANT: ENSURE PANEL IS IN THE CORRECT ORIENTATION.

LOOSELY ATTACH WALL PANEL AT x3 LOCATIONS INDICATED ONLY. IMPORTANT: DO NOT SECURE ANY FIXING POINTS OTHER THAN THOSE INDICATED.

LOCATE AND LOOSELY ATTACH MID CENTRE BRACE 0205-09.

LOCATE AND LOOSELY ATTACH MID CENTRE BRACE 0205-09 AS SHOWN AT x3 LOCATIONS INDICATED ABOVE.

LOOSELY ATTACH AT x3 LOCATIONS INDICATED ONLY. IMPORTANT: DO NOT SECURE AT OUTER FIXING POINT INDICATED.

LOCATE AND LOOSELY ATTACH WALL PANEL 0205-12 (1850 x 625mm).

0205-12

LOCATE AND LOOSELY ATTACH WALL PANEL AT x3 LOCATIONS INDICATED. IMPORTANT: ENSURE PANEL IS IN THE CORRECT ORIENTATION.