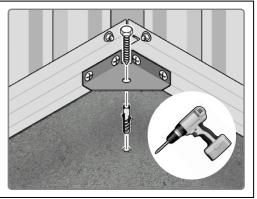

#### GROUND ANCHOR KIT

A Ground Anchor Kit is supplied, this is to secure the product to a solid concrete base, the shed has x4 clamp plates in each corner.

<u>We strongly adviseThat the Shed is anchored using this kit.</u>

The diagram illustrates the typical fixing method, once the shed is assembled, access the clamp brackets by removing the appropriate floor panel and secure as required.