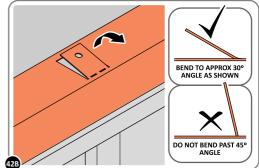

LOCATE AND SECURE LONG ROOF SUPPORT 0205-20.

LOCATE AND SECURE ROOF CHANNEL ASSEMBLY 0213-06.

SECURE ROOF CHANNEL ASSEMBLY AT EACH FIXING POINT (x3 EACH SIDE) USING FASTENERS DETAILED ABOVE.

PUSH ROOF REAR AND FRONT INFILL AIR BEND TABS UPWARDS.

BEND ROOF FRONT INFILL AIR BEND TABS UPWARDS. IMPORTANT: DO NOT BEND PAST 45°.

BEND ROOF REAR INFILL AIR BENDS TABS UPWARDS IMPORTANT: DO NOT BEND PAST 45°.

LOCATE AND SECURE ROOF PANEL 0205-23.

SECURE ROOF PANELS AT X8 LOCATIONS INDICATED USING TYPICAL FIXING METHOD. IMPORTANT: ENSURE RUBBER WASHER FK4 IS LOCATED AS SHOWN.