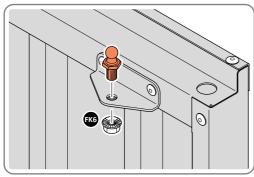

Part Ref: FK5 M4 Serrated Flange Nut Qty: x377

Part Ref: FK6 M8 Serrated Flange Nut Qty: x5

#### **GROUND ANCHOR KIT: 0205-56**

Part Ref: FK7 Expansion Plug Qty: x8

Part Ref: FK8 M8 x 50mm Coach Screw Qty: x8

LOCATE AND SECURE A CORNER BRACE 0213-27 AT EACH LOCATION INDICATED.

SECURE EACH CORNER BRACE 0203-03 AS SHOWN ABOVE.