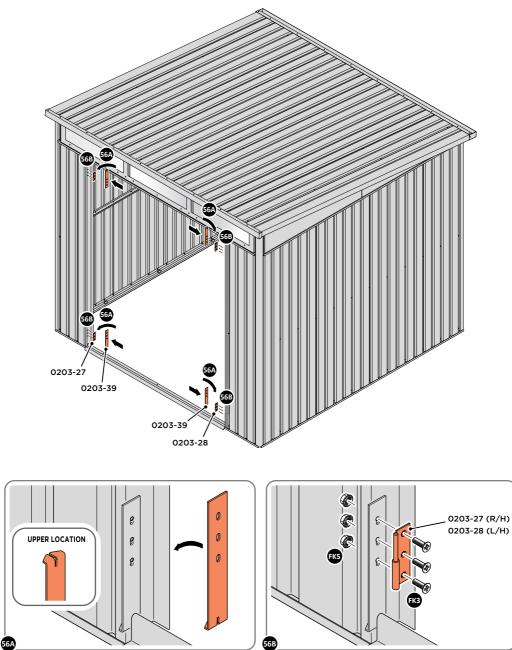

SECURED EURO MORTICE LOCK 0203-32 AS SEEN FROM FRONT.

LOCATE AND SECURE A DOOR GROMMET 0203-57 AT EACH LOCATION INDICATED.

LOCATE AND SECURE DOOR HINGES ONTO DOOR ASSEMBLIES.

LOCATE DOOR HINGE PLATE 0203-37 WITHIN DOOR AS SHOWN.

SECURE DOOR HINGE PLATE AND HINGE 0203-27 AND 0203-28 AS SHOWN. IMPORTANT: ENSURE CORRECT DOOR HINGE IS SECURED TO CORRECT DOOR.

LOCATE AND SECURE DOOR HINGES ONTO LEFT & RIGHT-HAND DOOR POSTS.

LOCATE DOOR POST PLATE 0203-39 WITHIN DOOR FRAME AS SHOWN. IMPORTANT: ENSURE CORRECT DOOR HINGE IS SECURED TO CORRECT DOOR.

SECURE DOOR POST PLATE AND LEFT & RIGHT - HAND HINGES AS SHOWN. PLEASE NOTE: REPEAT EACH PROCEDURE FOR UPPER LOCATION.

LOCATE AND SECURE GAS STRUT BRACKETS 0205-66.

SECURE A GAS STRUT BALL JOINT 0205-68 ONTO EACH GAS STRUT BRACKET 0205-66.