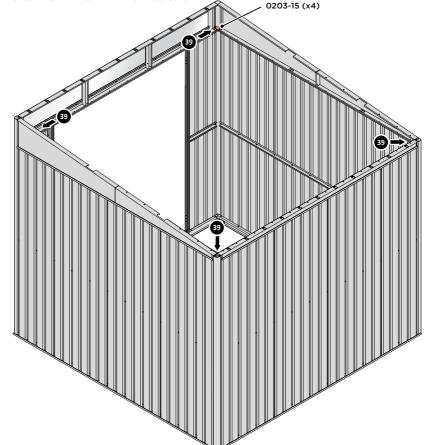

LOCATE AND SECURE WINDOW SUPPORTS 0205-44 TO WINDOW ASSEMBLY 0213-15 AS SHOWN ABOVE.

SECURE WINDOW ASSEMBLY AT x12 LOCATIONS INDICATED, AS SHOWN ABOVE.

SECURE WINDOW ASSEMBLY AT x2 LOCATIONS INDICATED.

LOCATE AND SECURE TOP RAIL CORNER BRACKETS 0203-15.

LOCATE AND SECURE TOP RAIL CORNER BRACKETS 0203-15 IN EACH CORNER OF THE SHED USING THE TYPICAL FIXING METHOD.

SECURE EACH CORNER BRACKET, AS SHOWN ABOVE.

LOCATE AND SECURE ROOF SUPPORTS 0205-20 AND 0205-21.