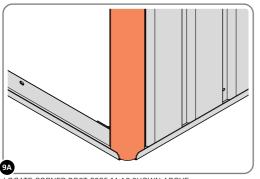

LOOSELY ATTACH AT LOCATIONS INDICATED ONLY.

LOCATE AND LOOSELY ATTACH WALL PANEL 0205-13 (1850 x 425mm).

LOCATE AND LOOSELY ATTACH WALL PANEL AT x2 LOCATIONS INDICATED. IMPORTANT: ENSURE PANEL IS IN THE CORRECT ORIENTATION.

LOCATE AND LOOSELY ATTACH WALL PANEL 0205-13 (1850 x 425mm).

LOCATE FIRST WALL PANEL 0205-13 (1850 x 425mm) AS SHOWN ABOVE. IMPORTANT: ENSURE PANEL IS IN THE CORRECT ORIENTATION.

LOOSELY ATTACH WALL PANEL AT x2 LOCATIONS INDICATED ONLY. IMPORTANT: DO NOT SECURE ANY FIXING POINTS OTHER THAN THOSE INDICATED.