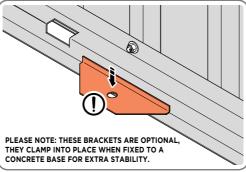

#### GROUND ANCHOR KIT

A Ground Anchor Kit is supplied, this is to secure the product to a solid concrete base, the shed has x4 clamp plates in each corner.

<u>We strongly adviseThat the Shed is anchored using this kit.</u>

The diagram illustrates the typical fixing method, once the shed is assembled, access the clamp brackets by removing the appropriate floor panel and secure as required.