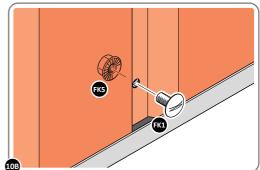

LOOSELY ATTACH AT LOCATION INDICATED ONLY. IMPORTANT: DO NOT SECURE AT OUTER FIXING POINT AT THIS STAGE.

LOCATE AND LOOSELY ATTACH WALL PANEL 0205-12 (1850 x 625mm).

LOCATE FIRST WALL PANEL 0205-12 (1850 x 625mm) AS SHOWN ABOVE. IMPORTANT: ENSURE PANEL IS IN THE CORRECT ORIENTATION.

LOOSELY ATTACH WALL PANEL AT x3 LOCATIONS INDICATED ONLY. IMPORTANT: DO NOT SECURE ANY FIXING POINTS OTHER THAN THOSE INDICATED.

LOCATE AND LOOSELY ATTACH MID CENTRE BRACE 0205-09.

LOCATE AND LOOSELY ATTACH MID CENTRE BRACE 0205-09 AS SHOWN AT x3 LOCATIONS INDICATED ABOVE.