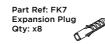

#### **GROUND ANCHOR KIT: 0205-56**

Part Ref: FK7 Expansion Plug Qty: x8

Part Ref: FK8 M8 x 50mm Coach Screw Qty: x8

LOCATE AND SECURE A CORNER BRACE 0213-27 AT EACH LOCATION INDICATED.

SECURE EACH CORNER BRACE 0203-03 AS SHOWN ABOVE.