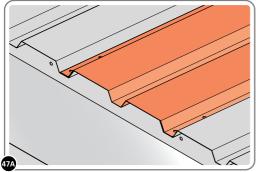

LOCATE AND SECURE ROOF PANEL SIDE 0205-25 ONTO LEFT-HAND SIDE OF SHED.

ALIGN AND OVERLAP ROOF PANEL 0205-25 WITH ROOF PANEL SIDE AS SHOWN. IMPORTANT: ENSURE PANELS ALWAYS OVERLAP AS SHOWN.

SECURE ROOF PANELS AT X 4 LOCATIONS INDICATED USING TYPICAL FIXING METHOD. IMPORTANT: ENSURE RUBBER WASHER FK4 IS LOCATED AS SHOWN.

LOCATE AND SECURE ROOF PANELS 0205-23.

ALIGN AND OVERLAP ROOF PANEL 0205-23 WITH PREVIOUS ROOF PANEL. IMPORTANT: ENSURE PANELS ALWAYS OVERLAP AS SHOWN.

SECURE ROOF PANEL AT x24 LOCATIONS INDICATED USING TYPICAL FIXING METHOD. IMPORTANT: ENSURE RUBBER WASHER FK4 IS LOCATED AS SHOWN.