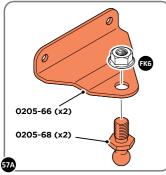

SECURE DOOR POST PLATE AND LEFT & RIGHT - HAND HINGES AS SHOWN. PLEASE NOTE: REPEAT EACH PROCEDURE FOR UPPER LOCATION.

LOCATE AND SECURE GAS STRUT BRACKETS 0205-66.

SECURE A GAS STRUT BALL JOINT 0205-68 ONTO EACH GAS STRUT BRACKET 0205-66.