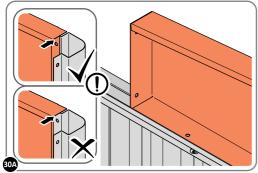

LOCATE AND SECURE ROOF SIDE INFILL 0205-30.

LOCATE ROOF SIDE INFILL 0205-30 AS SHOWN ABOVE.

SECURE ROOF SIDE INFILL AT x7 LOCATIONS INDICATED.

LOCATE AND SECURE ROOF SIDE INFILL 0205-31.

LOCATE ROOF SIDE INFILL 0205-31 AS SHOWN ABOVE.