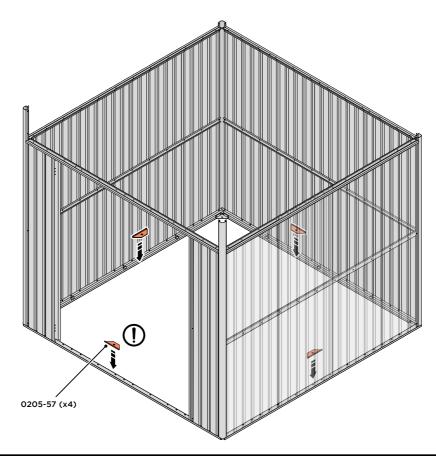

LOCATE AND LOOSELY ATTACH LONG ROOF RAIL 0213-02.

LOOSELY ATTACH AT x4 LOCATIONS INDICATED.

LOCATE GROUND ANCHOR BRACKETS 0205-57.

THESE BRACKETS ARE SECURED USING GROUND ANCHOR KIT ONCE THE SHED WALL PANELS ARE FULLY ASSEMBLED (SEE PAGE '')

LOCATE x4 GROUND ANCHOR BRACKETS 0205-57 AS SHOWN ABOVE, THESE ALLOW FOR FIXING TO A CONCRETE BASE AT A LATER STAGE IF DESIRED.

LOCATE AND SECURE DOOR STRIP 0205-81.

LOCATE DOOR STRIP 0205-81 AS SHOWN. IMPORTANT: ENSURE DOOR STRIP IS PUSHED AGAINST DOOR POST RETURN. INDICATED, USE EXISTING HOLE AS A LOCATION GUIDE.