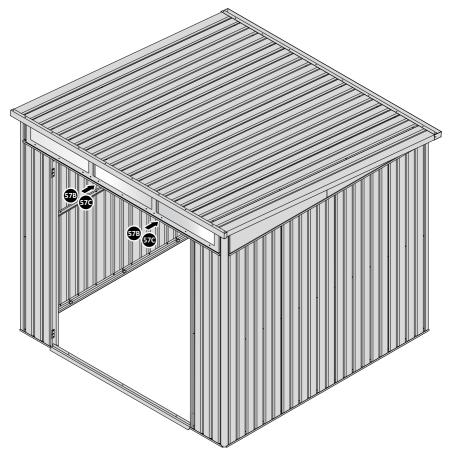

SECURED EURO MORTICE LOCK 0203-32 AS SEEN FROM FRONT.

LOCATE AND SECURE A DOOR GROMMET 0203-57 AT EACH LOCATION INDICATED.

LOCATE AND SECURE DOOR HINGES ONTO DOOR ASSEMBLIES.

LOCATE DOOR HINGE PLATE 0203-37 WITHIN DOOR AS SHOWN.

SECURE DOOR HINGE PLATE AND HINGE 0203-27 AND 0203-28 AS SHOWN. IMPORTANT: ENSURE CORRECT DOOR HINGE IS SECURED TO CORRECT DOOR.

LOCATE AND SECURE DOOR HINGES ONTO LEFT & RIGHT-HAND DOOR POSTS.

LOCATE DOOR POST PLATE 0203-39 WITHIN DOOR FRAME AS SHOWN. IMPORTANT: ENSURE CORRECT DOOR HINGE IS SECURED TO CORRECT DOOR.