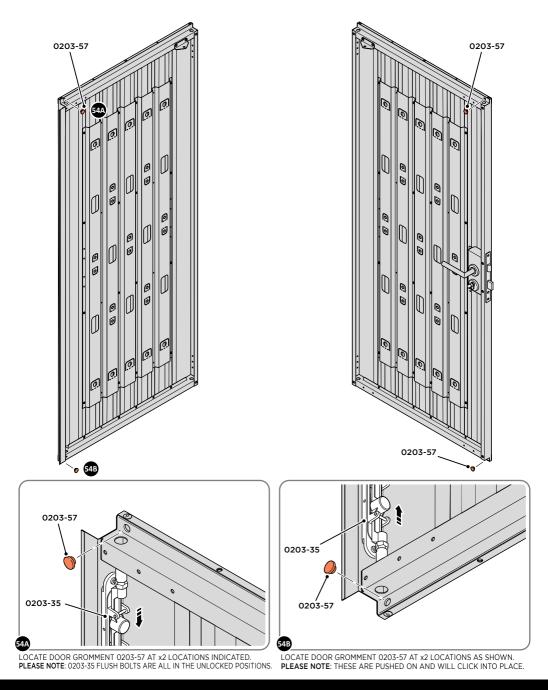

SECURED EURO MORTICE LOCK 0203-32 AS SEEN FROM FRONT.

LOCATE AND SECURE A DOOR GROMMET 0203-57 AT EACH LOCATION INDICATED.

LOCATE AND SECURE DOOR HINGES ONTO DOOR ASSEMBLIES.

LOCATE DOOR HINGE PLATE 0203-37 WITHIN DOOR AS SHOWN.