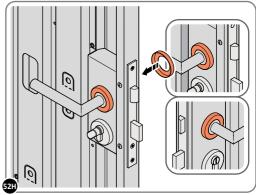

## ASSEMBLY STAGE 52 CONTINUED

LOCATE AND SECURE RIGHT-HAND DOOR ASSEMBLY 0205-97 FURNITURE.

LOCATE AND SECURE EURO ESCUTCHEON 0203-34 AS SHOWN.

LOCATE EURO CYLINDER 0203-36 INTO DOOR APERTURE. IMPORTANT: ENSURE COVER IS FITTED AS SHOWN.

LOCATE AND SECURE DOOR HANDLE ASSEMBLY 0203-33 AS SHOWN.

LOCATE EURO ESCUTCHEON COVER 0203-34 ONTO EURO ESCUTCHEON AS SHOWN. PLEASE NOTE: THESE ARE PUSHED ON AND WILL CLICK INTO PLACE.

SECURE EURO CYLINDER 0203-36 AS SHOWN ABOVE. PLEASE NOTE: FIXING IS PART OF THE EURO MORTICE LOCK ASSEMBLY.

LOCATE COVER ONTO DOOR HANDLE AS SHOWN. PLEASE NOTE: THESE ARE PUSHED ON AND WILL CLICK INTO PLACE.

LOCATE AND SECURE LEFT-HAND DOOR ASSEMBLY 0205-37 FURNITURE.

ENSURE THE PLUNGER INDICATED IS FACING THE BOTTOM OF THE DOOR, SECURE EACH FLUSH DOOR E LOCATE AS SHOWN ABOVE AND SECURE USING ADJACENT FIXING METHOD. LOCATED AS SHOWN ABOVE.