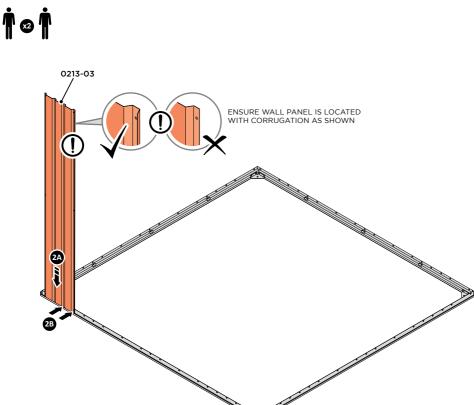

PLEASE NOTE: SECTION VIEW OF TYPICAL FIXING METHOD.

LOCATE AND LOOSELY ATTACH WALL PANEL 0213-03 (1850 x 324mm).

LOCATE WALL PANEL 0213-03 INTO POSITION AS SHOWN ABOVE. IMPORTANT: ENSURE PANEL IS IN THE CORRECT ORIENTATION.

LOOSELY ATTACH WALL PANEL ONTO FLOOR RAIL AT LOCATION INDICATED.

T

LOCATE AND LOOSELY ATTACH CORNER POST 0205-15 (2100mm).

LOCATE CORNER POST 0205-15 (2100mm) AS SHOWN ABOVE. IMPORTANT: ENSURE PANEL IS IN THE CORRECT ORIENTATION.