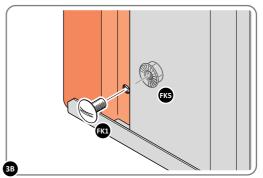

LOCATE AND LOOSELY ATTACH CORNER POST 0205-15.

LOCATE CORNER POST 0205-15 (2100mm) AS SHOWN ABOVE.

LOOSELY ATTACH CORNER POST AT x2 LOCATIONS INDICATED ONLY. IMPORTANT: DO NOT SECURE AT UPPER FIXING POINT AT THIS STAGE.