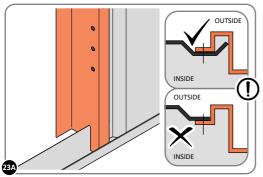

PLEASE NOTE: SECTION VIEW OF TYPICAL FIXING METHOD.

LOCATE AND LOOSELY ATTACH WALL PANEL 0213-03 (1850 x 324mm).

LOCATE WALL PANEL 0213-03 INTO POSITION AS SHOWN ABOVE. IMPORTANT: ENSURE PANEL IS IN THE CORRECT ORIENTATION.

LOOSELY ATTACH WALL PANEL ONTO FLOOR RAIL AT LOCATION INDICATED.

T

LOCATE AND LOOSELY ATTACH CORNER POST 0205-15 (2100mm).

LOCATE CORNER POST 0205-15 (2100mm) AS SHOWN ABOVE. IMPORTANT: ENSURE PANEL IS IN THE CORRECT ORIENTATION.