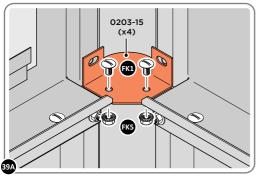

LOCATE AND SECURE TOP RAIL CORNER BRACKETS 0203-15 IN EACH CORNER OF THE SHED USING THE TYPICAL FIXING METHOD.

SECURE EACH CORNER BRACKET, AS SHOWN ABOVE.

LOCATE AND SECURE ROOF SUPPORTS 0205-20 AND 0205-21.