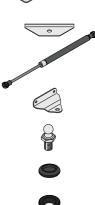

SECURE DOOR POST PLATE AND LEFT & RIGHT - HAND HINGES AS SHOWN. PLEASE NOTE: REPEAT EACH PROCEDURE FOR UPPER LOCATION.

LOCATE AND SECURE GAS STRUT BRACKETS 0205-66.

SECURE A GAS STRUT BALL JOINT 0205-68 ONTO EACH GAS STRUT BRACKET 0205-66.

DETERMINE DOOR OPENING ANGLE: A: 90° OPENING OR B: 120° OPENING

ALIGN EACH GAS STRUT BRACKET WITH RELEVANT FIXING HOLES, SECURE USING TYPICAL FIXING METHOD ABOVE.

LOCATE DOOR ASSEMBLIES ONTO HINGES.

SLIDE EACH DOOR ASSEMBLY ONTO EACH OF THEIR RESPECTIVE HINGES.

ASSEMBLED DOOR HINGE.

LOCATE AND SECURE GAS STRUT 0205-63.

SECURE A GAS STRUT BALL JOINT 0205-68 ONTO EACH GAS STRUT BRACKET THAT IS PRE-RIVETED ONTO EACH DOOR ASSEMBLY.

FIX EACH GAS STRUT 0205-63 ONTO RELEVANT GAS STRUT BALL JOINTS. **PLEASE NOTE:** PUSHES DOWN ON DOOR AND UPWARDS ON DOOR FRAME.

LOCATE AND SECURE SHELF ASSEMBLY 0205-BLACK-SRH KIT.

THE SHELF ASSEMBLY CAN BE LOCATED AS DESIRED, PLEASE DETERMINE THE MOST SUITABLE LOCATION AND ASSEMBLE AS SHOWN IN FIG.60A & 60B. PLEASE NOTE: THE SHELF SIMPLY HOOKS ONTO THE POST.

SLIDE SHELF POST UP INTO ROOF FRAME, ONCE THERE IS ENOUGH CLEARANCE AT THE BOTTOM LOCATE SHELF POST OVER FLOOR FRAME AND LOWER.

LOCATE EACH SHELF 0205-38-02 ONTO SHELF POST AS DESIRED.