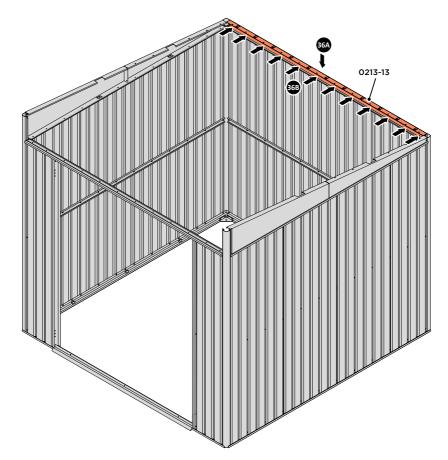

SECURE ROOF SIDE INFILLS 0205-32 AND 0205-33.

LOCATE AND SECURE ROOF REAR INFILLS 0213-13.

LOCATE ROOF REAR INFILLS 0213-13 AS SHOWN ABOVE.

SECURE ROOF REAR INFILL AT x12 LOCATIONS INDICATED, AS SHOWN ABOVE.