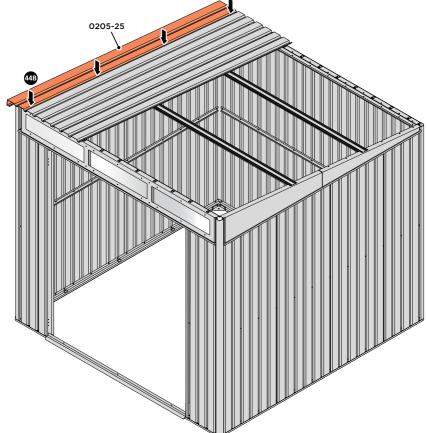

LOCATE AND SECURE ROOF PANEL SIDE 0205-25 ONTO LEFT-HAND SIDE OF SHED.

ALIGN AND OVERLAP ROOF PANEL 0205-25 WITH ROOF PANEL SIDE AS SHOWN. IMPORTANT: ENSURE PANELS ALWAYS OVERLAP AS SHOWN.

SECURE ROOF PANELS AT X 4 LOCATIONS INDICATED USING TYPICAL FIXING METHOD. IMPORTANT: ENSURE RUBBER WASHER FK4 IS LOCATED AS SHOWN.

LOCATE ROOF PANEL SIDE 0205-25 ONTO RIGHT-HAND SIDE OF SHED.

LOCATE AND SECURE SMALL ROOF PANEL 0205-24.

UPON COMPLETION OF THIS PROCEDURE ENSURE STRUCTURE IS ALIGNED CORRECTLY AND TIGHTEN ALL FASTENERS