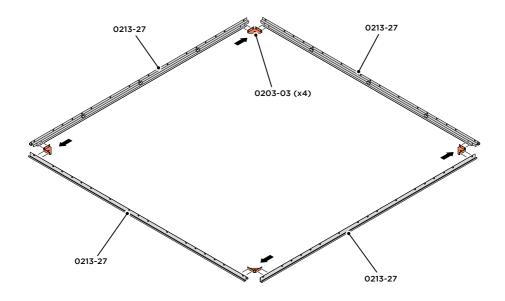

#### **GROUND ANCHOR KIT: 0205-56**

Part Ref: FK7 Expansion Plug Qty: x8

Part Ref: FK8 M8 x 50mm Coach Screw Qty: x8

LOCATE AND SECURE A CORNER BRACE 0213-27 AT EACH LOCATION INDICATED.

SECURE EACH CORNER BRACE 0203-03 AS SHOWN ABOVE.