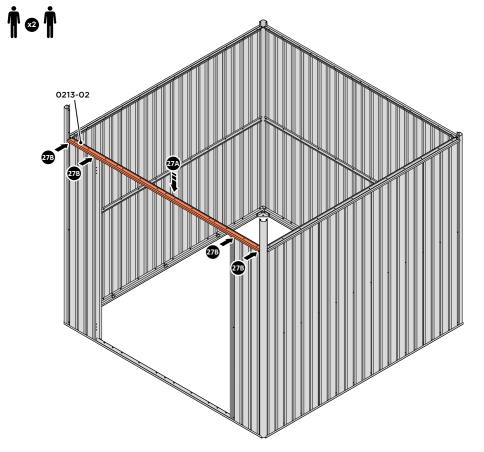

LOCATE AND LOOSELY ATTACH SHORT ROOF RAIL 0213-02.

LOCATE SHORT ROOF RAIL 0213-02 AS SHOWN ABOVE.

LOCATE AND LOOSELY ATTACH LONG ROOF RAIL 0213-02.

LOCATE LONG ROOF RAIL 0213-02 AS SHOWN ABOVE.

LOOSELY ATTACH AT x12 LOCATIONS INDICATED.

LOCATE AND LOOSELY ATTACH LONG ROOF RAIL 0213-02.

LOOSELY ATTACH AT x4 LOCATIONS INDICATED.

LOCATE GROUND ANCHOR BRACKETS 0205-57.

THESE BRACKETS ARE SECURED USING GROUND ANCHOR KIT ONCE THE SHED WALL PANELS ARE FULLY ASSEMBLED (SEE PAGE '')