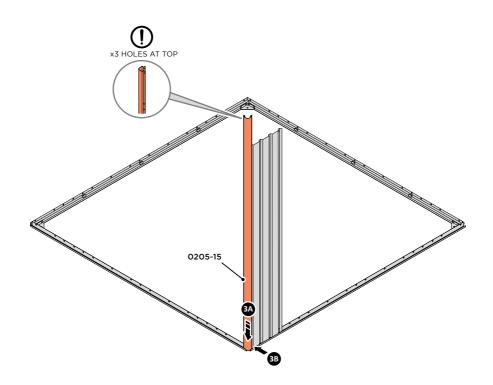

LOOSELY ATTACH WALL PANEL ONTO FLOOR RAIL AT LOCATION INDICATED.

T

LOCATE AND LOOSELY ATTACH CORNER POST 0205-15 (2100mm).

LOCATE CORNER POST 0205-15 (2100mm) AS SHOWN ABOVE. IMPORTANT: ENSURE PANEL IS IN THE CORRECT ORIENTATION.

LOOSELY ATTACH CORNER POST AT LOCATION INDICATED ONLY. **IMPORTANT:** DO NOT SECURE AT UPPER FIXING POINT AT THIS STAGE.

LOCATE AND LOOSELY ATTACH SHORT CENTRE BRACE 0213-31 ONTO WALL PANEL.

LOCATE AND LOOSELY ATTACH SHORT CENTRE BRACE 0213-31 AS SHOWN AT LOCATION INDICATED ABOVE.

LOCATE AND LOOSELY ATTACH CORNER POST 0205-15.

LOCATE CORNER POST 0205-15 (2100mm) AS SHOWN ABOVE.

LOOSELY ATTACH CORNER POST AT x2 LOCATIONS INDICATED ONLY. IMPORTANT: DO NOT SECURE AT UPPER FIXING POINT AT THIS STAGE.