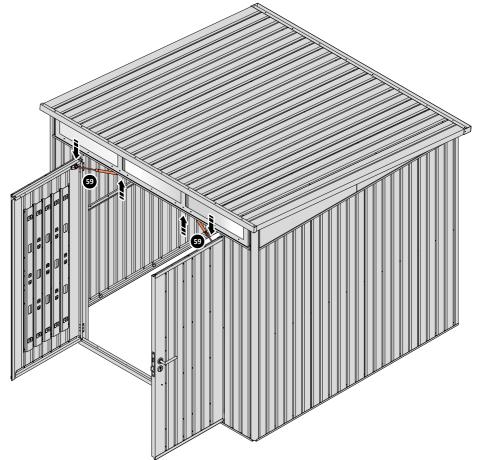

#### IMPORTANT: IT IS ADVISABLE THAT THE PRODUCT IS ASSEMBLED AT, OR AS CLOSE AS POSSIBLE TO WHERE IT WILL BE FINALLY LOCATED

Ensure there is adequate clearance where the product is to be located:

Exterior dimensions including overhang (L x W x H)

Footprint dimensions (L x W)

Clearance required for door to open (W x H)

Doors open outwards 1454 x 1820mm

2400 x 2440 x 2140mm

2300 x 2300mm