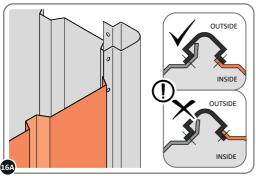

PLEASE NOTE: SECTION VIEW OF TYPICAL FIXING METHOD.

LOCATE AND LOOSELY ATTACH WALL PANEL 0213-03 (1850 x 324mm).

LOCATE WALL PANEL 0213-03 INTO POSITION AS SHOWN ABOVE. IMPORTANT: ENSURE PANEL IS IN THE CORRECT ORIENTATION.