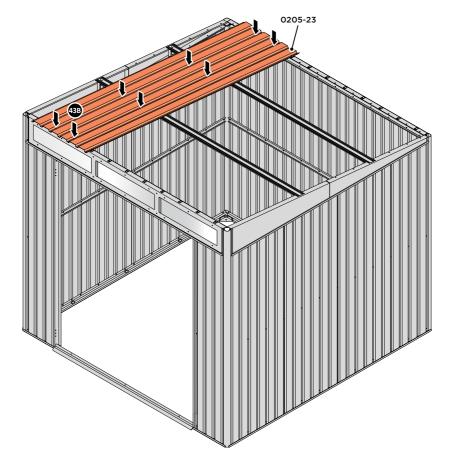

BEND ROOF FRONT INFILL AIR BEND TABS UPWARDS. IMPORTANT: DO NOT BEND PAST 45°.

BEND ROOF REAR INFILL AIR BENDS TABS UPWARDS IMPORTANT: DO NOT BEND PAST 45°.

LOCATE AND SECURE ROOF PANEL 0205-23.

SECURE ROOF PANELS AT X8 LOCATIONS INDICATED USING TYPICAL FIXING METHOD. IMPORTANT: ENSURE RUBBER WASHER FK4 IS LOCATED AS SHOWN.

LOCATE AND SECURE ROOF PANEL SIDE 0205-25 ONTO LEFT-HAND SIDE OF SHED.

ALIGN AND OVERLAP ROOF PANEL 0205-25 WITH ROOF PANEL SIDE AS SHOWN. IMPORTANT: ENSURE PANELS ALWAYS OVERLAP AS SHOWN.

SECURE ROOF PANELS AT X 4 LOCATIONS INDICATED USING TYPICAL FIXING METHOD. IMPORTANT: ENSURE RUBBER WASHER FK4 IS LOCATED AS SHOWN.

LOCATE AND SECURE ROOF PANELS 0205-23.

ALIGN AND OVERLAP ROOF PANEL 0205-23 WITH PREVIOUS ROOF PANEL. IMPORTANT: ENSURE PANELS ALWAYS OVERLAP AS SHOWN.

SECURE ROOF PANEL AT x24 LOCATIONS INDICATED USING TYPICAL FIXING METHOD. IMPORTANT: ENSURE RUBBER WASHER FK4 IS LOCATED AS SHOWN.