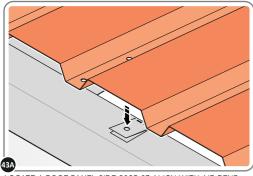

BEND ROOF FRONT INFILL AIR BEND TABS UPWARDS. IMPORTANT: DO NOT BEND PAST 45°.

BEND ROOF REAR INFILL AIR BENDS TABS UPWARDS IMPORTANT: DO NOT BEND PAST 45°.

LOCATE AND SECURE ROOF PANEL 0205-23.

SECURE ROOF PANELS AT X8 LOCATIONS INDICATED USING TYPICAL FIXING METHOD. IMPORTANT: ENSURE RUBBER WASHER FK4 IS LOCATED AS SHOWN.

LOCATE AND SECURE ROOF PANEL SIDE 0205-25 ONTO LEFT-HAND SIDE OF SHED.

ALIGN AND OVERLAP ROOF PANEL 0205-25 WITH ROOF PANEL SIDE AS SHOWN. IMPORTANT: ENSURE PANELS ALWAYS OVERLAP AS SHOWN.

SECURE ROOF PANELS AT X 4 LOCATIONS INDICATED USING TYPICAL FIXING METHOD. IMPORTANT: ENSURE RUBBER WASHER FK4 IS LOCATED AS SHOWN.

LOCATE AND SECURE ROOF PANELS 0205-23.

ALIGN AND OVERLAP ROOF PANEL 0205-23 WITH PREVIOUS ROOF PANEL. IMPORTANT: ENSURE PANELS ALWAYS OVERLAP AS SHOWN.

SECURE ROOF PANEL AT x24 LOCATIONS INDICATED USING TYPICAL FIXING METHOD. IMPORTANT: ENSURE RUBBER WASHER FK4 IS LOCATED AS SHOWN.

ALIGN AND OVERLAP SMALL ROOF PANEL 0205-24 WITH PREVIOUS ROOF PANEL AND ROOF PANEL SIDE.

I

SECURE ROOF PANEL AT X8 LOCATIONS INDICATED USING TYPICAL FIXING METHOD. IMPORTANT: ENSURE RUBBER WASHER FK4 IS LOCATED AS SHOWN.