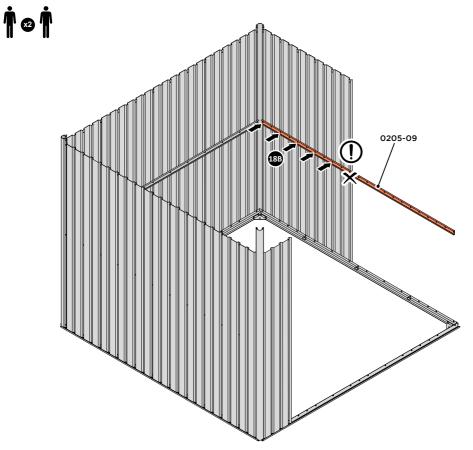

LOCATE AND LOOSELY ATTACH LONG CENTRE BRACE 0205-09

LOCATE AND LOOSELY ATTACH LONG CENTRE BRACE 0205-09 AS SHOWN AT x5 LOCATIONS INDICATED ABOVE.

LOOSELY ATTACH AT x5 LOCATIONS INDICATED ONLY. **IMPORTANT:** DO NOT SECURE AT OUTER FIXING POINT INDICATED.