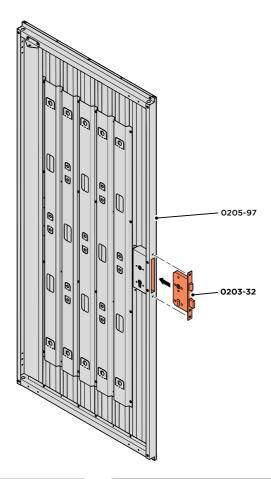

LOCATE CLOSED GROMMET INTO THE ROOF GUTTER ON THE OPPOSITE SIDE TO THE LOCATED DRAIN HOLE AS SHOWN ABOVE.

LOCATE AND SECURE RIGHT-HAND DOOR ASSEMBLY 0205-97 FURNITURE.

LOCATE EURO MORTICE LOCK 0203-32 RIGHT-HAND DOOR APERTURE AS SHOWN.

SECURE EURO MORTICE LOCK 0203-32 AT x2 LOCATIONS INDICATED ABOVE. SEE FOLLOWING DATA SHEET FOR COMPLETION OF MORTICE LOCK INSTALLATION.