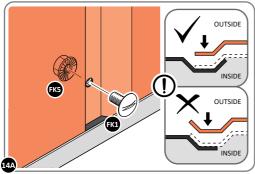

LOOSELY ATTACH AT x3 LOCATIONS INDICATED ONLY. IMPORTANT: DO NOT SECURE AT OUTER FIXING POINT INDICATED.

LOCATE AND LOOSELY ATTACH WALL PANEL 0205-12 (1850 x 625mm).

0205-12

LOCATE AND LOOSELY ATTACH WALL PANEL AT x3 LOCATIONS INDICATED. IMPORTANT: ENSURE PANEL IS IN THE CORRECT ORIENTATION.