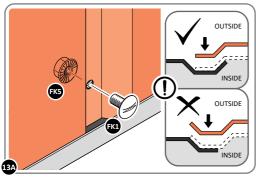

#### **GROUND ANCHOR KIT: 0205-56**

Part Ref: FK7 Expansion Plug Qty: x8

Part Ref: FK8 M8 x 50mm Coach Screw Qty: x8

LOCATE AND SECURE A CORNER BRACE 0213-27 AT EACH LOCATION INDICATED.

SECURE EACH CORNER BRACE 0203-03 AS SHOWN ABOVE.

PLEASE NOTE: SECTION VIEW OF TYPICAL FIXING METHOD.

LOCATE AND LOOSELY ATTACH WALL PANEL 0213-03 (1850 x 324mm).

LOCATE WALL PANEL 0213-03 INTO POSITION AS SHOWN ABOVE. IMPORTANT: ENSURE PANEL IS IN THE CORRECT ORIENTATION.