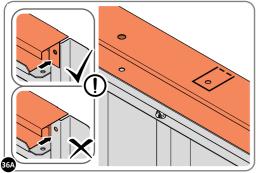

#### **GROUND ANCHOR KIT: 0205-56**

Part Ref: FK7 Expansion Plug Qty: x8

Part Ref: FK8 M8 x 50mm Coach Screw Qty: x8

LOCATE AND SECURE A CORNER BRACE 0213-27 AT EACH LOCATION INDICATED.

SECURE EACH CORNER BRACE 0203-03 AS SHOWN ABOVE.

PLEASE NOTE: SECTION VIEW OF TYPICAL FIXING METHOD.

LOCATE AND LOOSELY ATTACH WALL PANEL 0213-03 (1850 x 324mm).

LOCATE WALL PANEL 0213-03 INTO POSITION AS SHOWN ABOVE. IMPORTANT: ENSURE PANEL IS IN THE CORRECT ORIENTATION.