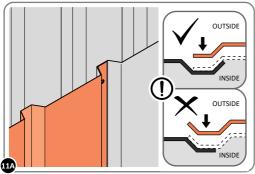

PLEASE NOTE: SECTION VIEW OF TYPICAL FIXING METHOD.

LOCATE AND LOOSELY ATTACH WALL PANEL 0213-03 (1850 x 324mm).

LOCATE WALL PANEL 0213-03 INTO POSITION AS SHOWN ABOVE. IMPORTANT: ENSURE PANEL IS IN THE CORRECT ORIENTATION.