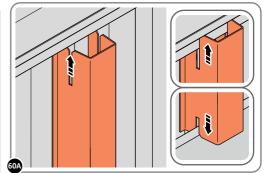

LOCATE AND SECURE SHELF ASSEMBLY 0205-BLACK-SRH KIT.

THE SHELF ASSEMBLY CAN BE LOCATED AS DESIRED, PLEASE DETERMINE THE MOST SUITABLE LOCATION AND ASSEMBLE AS SHOWN IN FIG.60A & 60B. PLEASE NOTE: THE SHELF SIMPLY HOOKS ONTO THE POST.

SLIDE SHELF POST UP INTO ROOF FRAME, ONCE THERE IS ENOUGH CLEARANCE AT THE BOTTOM LOCATE SHELF POST OVER FLOOR FRAME AND LOWER.

LOCATE EACH SHELF 0205-38-02 ONTO SHELF POST AS DESIRED.