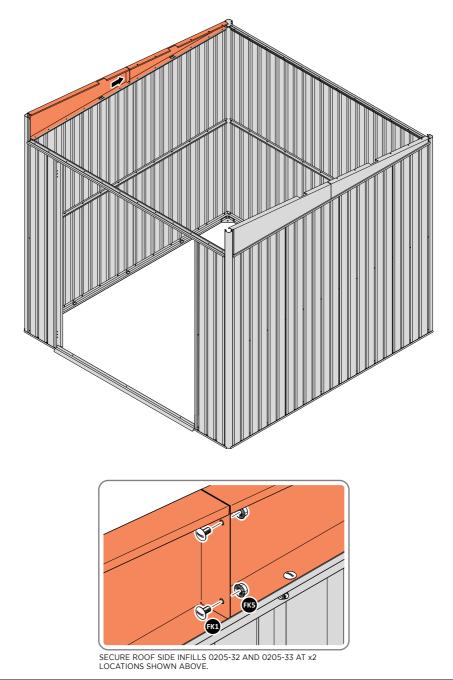

SECURE ROOF SIDE INFILL AT x6 LOCATIONS INDICATED, AS SHOWN ABOVE.

SECURE ROOF SIDE INFILLS 0205-30 AND 0205-31.

SECURE ROOF SIDE INFILLS 0205-30 AND 0205-31 AT x2 LOCATIONS SHOWN ABOVE.

LOCATE AND SECURE ROOF SIDE INFILL 0205-32.

LOCATE ROOF SIDE INFILL 0205-32 AS SHOWN ABOVE.

SECURE ROOF SIDE INFILL AT x7 LOCATIONS INDICATED.

LOCATE AND SECURE ROOF SIDE INFILL 0205-33.

LOCATE ROOF SIDE INFILL 0205-33 AS SHOWN ABOVE.

SECURE ROOF SIDE INFILL AT x6 LOCATIONS INDICATED, AS SHOWN ABOVE.

SECURE ROOF SIDE INFILLS 0205-32 AND 0205-33.

LOCATE AND SECURE ROOF REAR INFILLS 0213-13.

LOCATE ROOF REAR INFILLS 0213-13 AS SHOWN ABOVE.

SECURE ROOF REAR INFILL AT x12 LOCATIONS INDICATED, AS SHOWN ABOVE.