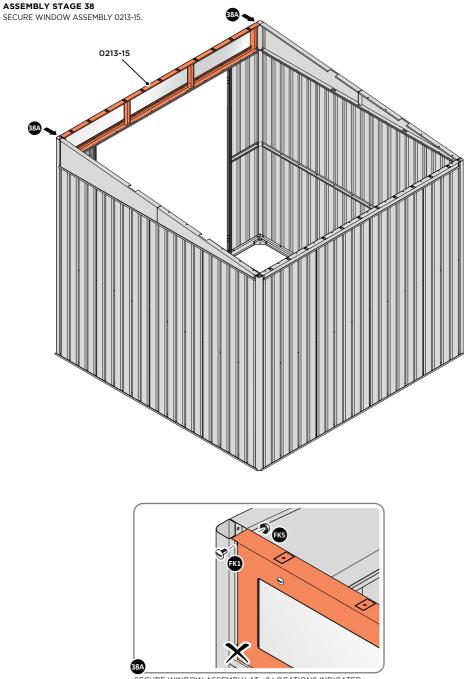

LOCATE AND SECURE WINDOW SUPPORTS 0205-44 TO WINDOW ASSEMBLY 0213-15 AS SHOWN ABOVE.

SECURE WINDOW ASSEMBLY AT x12 LOCATIONS INDICATED, AS SHOWN ABOVE.

SECURE WINDOW ASSEMBLY AT x2 LOCATIONS INDICATED.

LOCATE AND SECURE TOP RAIL CORNER BRACKETS 0203-15.