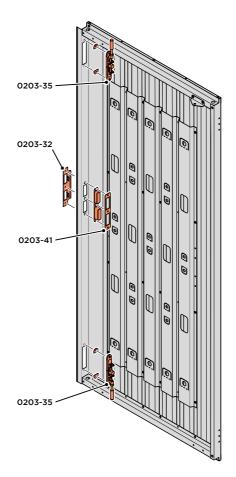

LOCATE CLOSED GROMMET INTO THE ROOF GUTTER ON THE OPPOSITE SIDE TO THE LOCATED DRAIN HOLE AS SHOWN ABOVE.

LOCATE AND SECURE RIGHT-HAND DOOR ASSEMBLY 0205-97 FURNITURE.

LOCATE EURO MORTICE LOCK 0203-32 RIGHT-HAND DOOR APERTURE AS SHOWN.

SECURE EURO MORTICE LOCK 0203-32 AT x2 LOCATIONS INDICATED ABOVE. SEE FOLLOWING DATA SHEET FOR COMPLETION OF MORTICE LOCK INSTALLATION.

## ASSEMBLY STAGE 53 CONTINUED

LOCATE AND SECURE LEFT-HAND DOOR ASSEMBLY 0205-37 FURNITURE.

ATTACH DOOR BOLT ONTO FLUSH DOOR BOLT.

ENSURE FLUSH DOOR BOLT OPENS AND CLOSES.

LOCATE AND SECURE EURO MORTICE LOCK 0203-32 AND CATCH PLATE COVER 0203-41 AS SHOWN ABOVE.

SECURED EURO MORTICE LOCK 0203-32 AS SEEN FROM FRONT.

LOCATE AND SECURE A DOOR GROMMET 0203-57 AT EACH LOCATION INDICATED.

LOCATE AND SECURE DOOR HINGES ONTO DOOR ASSEMBLIES.

LOCATE DOOR HINGE PLATE 0203-37 WITHIN DOOR AS SHOWN.