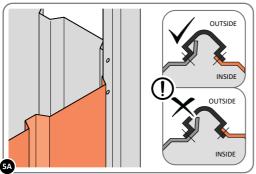

PLEASE NOTE: SECTION VIEW OF TYPICAL FIXING METHOD.

LOCATE AND LOOSELY ATTACH WALL PANEL 0213-03 (1850 x 324mm).

LOCATE WALL PANEL 0213-03 INTO POSITION AS SHOWN ABOVE. IMPORTANT: ENSURE PANEL IS IN THE CORRECT ORIENTATION.