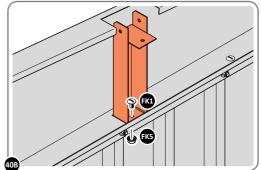

LOCATE AND SECURE TOP RAIL CORNER BRACKETS 0203-15 IN EACH CORNER OF THE SHED USING THE TYPICAL FIXING METHOD.

SECURE EACH CORNER BRACKET, AS SHOWN ABOVE.

LOCATE AND SECURE ROOF SUPPORTS 0205-20 AND 0205-21.

LOCATE AND SECURE LONG ROOF SUPPORT 0205-20.

LOCATE AND SECURE ROOF CHANNEL ASSEMBLY 0213-06.

SECURE ROOF CHANNEL ASSEMBLY AT EACH FIXING POINT (x3 EACH SIDE) USING FASTENERS DETAILED ABOVE.

PUSH ROOF REAR AND FRONT INFILL AIR BEND TABS UPWARDS.