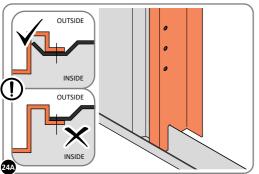

#### GROUND ANCHOR KIT

A Ground Anchor Kit is supplied, this is to secure the product to a solid concrete base, the shed has x4 clamp plates in each corner.

<u>We strongly adviseThat the Shed is anchored using this kit.</u>

The diagram illustrates the typical fixing method, once the shed is assembled, access the clamp brackets by removing the appropriate floor panel and secure as required.