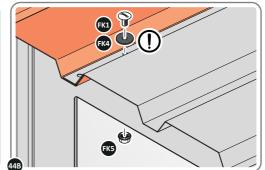

BEND ROOF FRONT INFILL AIR BEND TABS UPWARDS. IMPORTANT: DO NOT BEND PAST 45°.

BEND ROOF REAR INFILL AIR BENDS TABS UPWARDS IMPORTANT: DO NOT BEND PAST 45°.

LOCATE AND SECURE ROOF PANEL 0205-23.

SECURE ROOF PANELS AT X8 LOCATIONS INDICATED USING TYPICAL FIXING METHOD. IMPORTANT: ENSURE RUBBER WASHER FK4 IS LOCATED AS SHOWN.

LOCATE AND SECURE ROOF PANEL SIDE 0205-25 ONTO LEFT-HAND SIDE OF SHED.

ALIGN AND OVERLAP ROOF PANEL 0205-25 WITH ROOF PANEL SIDE AS SHOWN. IMPORTANT: ENSURE PANELS ALWAYS OVERLAP AS SHOWN.

SECURE ROOF PANELS AT X 4 LOCATIONS INDICATED USING TYPICAL FIXING METHOD. IMPORTANT: ENSURE RUBBER WASHER FK4 IS LOCATED AS SHOWN.

LOCATE AND SECURE ROOF PANELS 0205-23.

ALIGN AND OVERLAP ROOF PANEL 0205-23 WITH PREVIOUS ROOF PANEL. IMPORTANT: ENSURE PANELS ALWAYS OVERLAP AS SHOWN.

SECURE ROOF PANEL AT x24 LOCATIONS INDICATED USING TYPICAL FIXING METHOD. IMPORTANT: ENSURE RUBBER WASHER FK4 IS LOCATED AS SHOWN.

ALIGN AND OVERLAP SMALL ROOF PANEL 0205-24 WITH PREVIOUS ROOF PANEL AND ROOF PANEL SIDE.

I

SECURE ROOF PANEL AT X8 LOCATIONS INDICATED USING TYPICAL FIXING METHOD. IMPORTANT: ENSURE RUBBER WASHER FK4 IS LOCATED AS SHOWN.