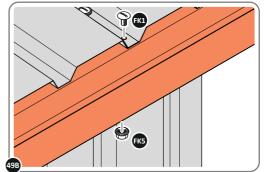

SLIDE ROOF GUTTER 0213-21 INTO POSITION AT THE REAR OF THE SHED ROOF.

SECURE ROOF GUTTER AT x11 LOCATIONS INDICATED USING TYPICAL FIXING METHOD.

LOCATE AND SECURE REAR ROOF CAP 0213-09.

LOCATE REAR ROOF CAP 0213-09 ONTO REAR OF ROOF AS SHOWN ABOVE.