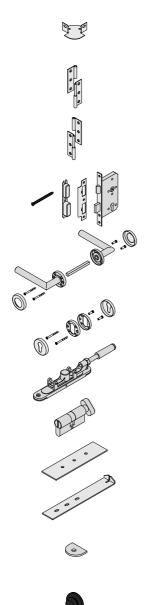

#### ENSURE ALL ITEMS LISTED ARE PRESENT PRIOR TO STARTING ASSEMBLY PROCEDURE SCALE OF ITEMS WILL VARY TO AID VISUAL IDENTIFICATION

Part Ref: 0205-97 (R/H) Qty: x1

Part Ref: 0205-44 Qty: x2

SHELF & RAIL KIT 0205-BLACK-SRH

TOOL HANGER KIT 0205-BLACK-TH

Part Ref: 0205-39 Qty: x2

## ENSURE ALL ITEMS LISTED ARE PRESENT PRIOR TO STARTING OF ASSEMBLY PROCEDURE SCALE OF ITEMS WILL VARY TO AID VISUAL IDENTIFICATION

Part Ref: 0203-03 Qty: x4

Part Ref: 0203-15 Qty: x4

Part Ref: 0203-28 (L/H Assembly) Qty: x2

Part Ref: 0203-27 (R/H Assembly) Qty: x2

Part Ref: 0203-32 (Assembly) Qty: x1

Part Ref: 0203-33 (Assembly) Qty: x1

Part Ref: 0203-34 (Assembly) Qty: x1

Part Ref: 0203-35 Qty: x2

Part Ref: 0203-36 Qty: x1

Part Ref: 0203-37 Qty: x4

Part Ref: 0203-39 Qty: x4

Part Ref: 0203-40 Qty: x4

Part Ref: 0203-57 Qty: x4

Part Ref: 0203-41 Qty: x1

Part Ref: 0205-57 Qty: x4

Part Ref: 0205-63 Qty: x2

Part Ref: 0205-66 Qty: x2

Part Ref: 0205-68 Qty: x4

Part Ref: 0205-52 Qty: x1

Part Ref: 0205-53 Qty: x1

LOCATE CLOSED GROMMET INTO THE ROOF GUTTER ON THE OPPOSITE SIDE TO THE LOCATED DRAIN HOLE AS SHOWN ABOVE.

LOCATE AND SECURE RIGHT-HAND DOOR ASSEMBLY 0205-97 FURNITURE.

LOCATE EURO MORTICE LOCK 0203-32 RIGHT-HAND DOOR APERTURE AS SHOWN.

SECURE EURO MORTICE LOCK 0203-32 AT x2 LOCATIONS INDICATED ABOVE. SEE FOLLOWING DATA SHEET FOR COMPLETION OF MORTICE LOCK INSTALLATION.

## ASSEMBLY STAGE 52 CONTINUED

LOCATE AND SECURE RIGHT-HAND DOOR ASSEMBLY 0205-97 FURNITURE.

LOCATE AND SECURE EURO ESCUTCHEON 0203-34 AS SHOWN.

LOCATE EURO CYLINDER 0203-36 INTO DOOR APERTURE. IMPORTANT: ENSURE COVER IS FITTED AS SHOWN.

LOCATE AND SECURE DOOR HANDLE ASSEMBLY 0203-33 AS SHOWN.

LOCATE EURO ESCUTCHEON COVER 0203-34 ONTO EURO ESCUTCHEON AS SHOWN. PLEASE NOTE: THESE ARE PUSHED ON AND WILL CLICK INTO PLACE.

SECURE EURO CYLINDER 0203-36 AS SHOWN ABOVE. PLEASE NOTE: FIXING IS PART OF THE EURO MORTICE LOCK ASSEMBLY.

LOCATE COVER ONTO DOOR HANDLE AS SHOWN. PLEASE NOTE: THESE ARE PUSHED ON AND WILL CLICK INTO PLACE.

LOCATE AND SECURE LEFT-HAND DOOR ASSEMBLY 0205-37 FURNITURE.

ENSURE THE PLUNGER INDICATED IS FACING THE BOTTOM OF THE DOOR, SECURE EACH FLUSH DOOR E LOCATE AS SHOWN ABOVE AND SECURE USING ADJACENT FIXING METHOD. LOCATED AS SHOWN ABOVE.

SECURE EACH FLUSH DOOR BOLT ENSURING PLATE PACKER 0203-40 IS LOCATED AS SHOWN ABOVE.

## ASSEMBLY STAGE 53 CONTINUED

LOCATE AND SECURE LEFT-HAND DOOR ASSEMBLY 0205-37 FURNITURE.

ATTACH DOOR BOLT ONTO FLUSH DOOR BOLT.

ENSURE FLUSH DOOR BOLT OPENS AND CLOSES.

LOCATE AND SECURE EURO MORTICE LOCK 0203-32 AND CATCH PLATE COVER 0203-41 AS SHOWN ABOVE.

SECURED EURO MORTICE LOCK 0203-32 AS SEEN FROM FRONT.

LOCATE AND SECURE A DOOR GROMMET 0203-57 AT EACH LOCATION INDICATED.

LOCATE AND SECURE DOOR HINGES ONTO DOOR ASSEMBLIES.

LOCATE DOOR HINGE PLATE 0203-37 WITHIN DOOR AS SHOWN.

SECURE DOOR HINGE PLATE AND HINGE 0203-27 AND 0203-28 AS SHOWN. IMPORTANT: ENSURE CORRECT DOOR HINGE IS SECURED TO CORRECT DOOR.

LOCATE AND SECURE DOOR HINGES ONTO LEFT & RIGHT-HAND DOOR POSTS.

LOCATE DOOR POST PLATE 0203-39 WITHIN DOOR FRAME AS SHOWN. IMPORTANT: ENSURE CORRECT DOOR HINGE IS SECURED TO CORRECT DOOR.

SECURE DOOR POST PLATE AND LEFT & RIGHT - HAND HINGES AS SHOWN. PLEASE NOTE: REPEAT EACH PROCEDURE FOR UPPER LOCATION.

LOCATE AND SECURE GAS STRUT BRACKETS 0205-66.

SECURE A GAS STRUT BALL JOINT 0205-68 ONTO EACH GAS STRUT BRACKET 0205-66.

DETERMINE DOOR OPENING ANGLE: A: 90° OPENING OR B: 120° OPENING

ALIGN EACH GAS STRUT BRACKET WITH RELEVANT FIXING HOLES, SECURE USING TYPICAL FIXING METHOD ABOVE.

LOCATE DOOR ASSEMBLIES ONTO HINGES.

SLIDE EACH DOOR ASSEMBLY ONTO EACH OF THEIR RESPECTIVE HINGES.

ASSEMBLED DOOR HINGE.

LOCATE AND SECURE GAS STRUT 0205-63.

SECURE A GAS STRUT BALL JOINT 0205-68 ONTO EACH GAS STRUT BRACKET THAT IS PRE-RIVETED ONTO EACH DOOR ASSEMBLY.

FIX EACH GAS STRUT 0205-63 ONTO RELEVANT GAS STRUT BALL JOINTS. **PLEASE NOTE:** PUSHES DOWN ON DOOR AND UPWARDS ON DOOR FRAME.