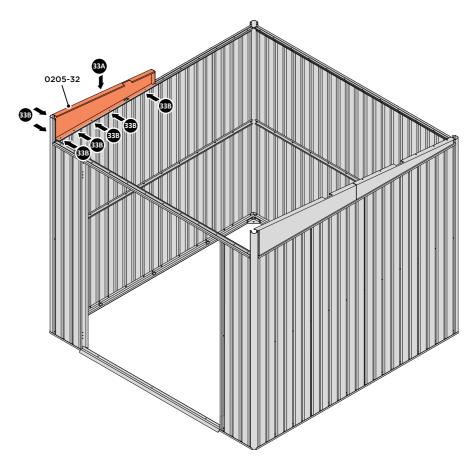

LOCATE ROOF SIDE INFILL 0205-32 AS SHOWN ABOVE.

SECURE ROOF SIDE INFILL AT x7 LOCATIONS INDICATED.

LOCATE AND SECURE ROOF SIDE INFILL 0205-33.

LOCATE ROOF SIDE INFILL 0205-33 AS SHOWN ABOVE.

SECURE ROOF SIDE INFILL AT x6 LOCATIONS INDICATED, AS SHOWN ABOVE.