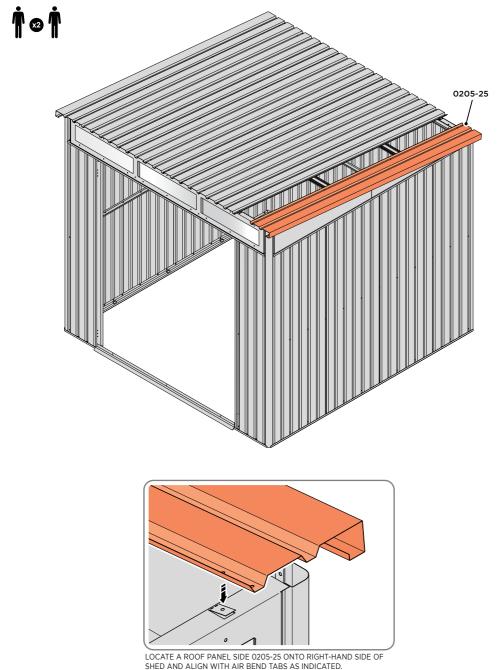

LOCATE ROOF PANEL SIDE 0205-25 ONTO RIGHT-HAND SIDE OF SHED.

LOCATE AND SECURE SMALL ROOF PANEL 0205-24.

UPON COMPLETION OF THIS PROCEDURE ENSURE STRUCTURE IS ALIGNED CORRECTLY AND TIGHTEN ALL FASTENERS