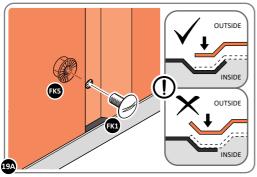

LOOSELY ATTACH WALL PANEL AT x3 LOCATIONS INDICATED ONLY. IMPORTANT: DO NOT SECURE ANY FIXING POINTS OTHER THAN THOSE INDICATED.

LOCATE AND LOOSELY ATTACH MID CENTRE BRACE 0205-09.

LOCATE AND LOOSELY ATTACH MID CENTRE BRACE 0205-09 AS SHOWN AT x3 LOCATIONS INDICATED ABOVE.

LOOSELY ATTACH AT x3 LOCATIONS INDICATED ONLY. IMPORTANT: DO NOT SECURE AT OUTER FIXING POINT INDICATED.

LOCATE AND LOOSELY ATTACH WALL PANEL 0205-12 (1850 x 625mm).

0205-12

LOCATE AND LOOSELY ATTACH WALL PANEL AT x3 LOCATIONS INDICATED. IMPORTANT: ENSURE PANEL IS IN THE CORRECT ORIENTATION.