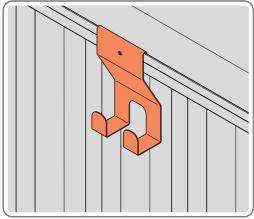

#### ASSEMBLY STAGE 61

LOCATE TOOL HANGERS 0205-BLACK-TH WITHIN SHED AS DESIRED LOCATION.

HOOK EACH TOOL HANGER ONTO ROOF FRAME AT DESIRED LOCATION.