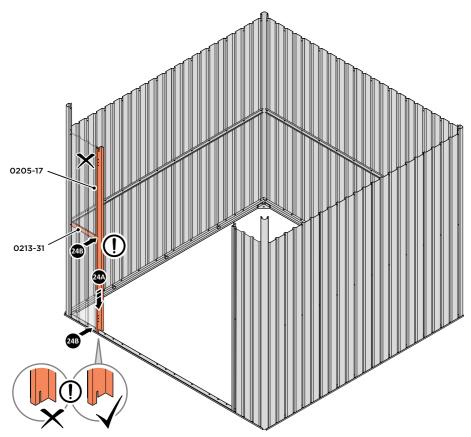

SECURE DOOR POST AND CENTRE BRACE AT LOCATIONS INDICATED. IMPORTANT: DO NOT SECURE AT UPPER FIXING POINT AT THIS STAGE.

LOCATE AND LOOSELY ATTACH DOOR POST 0205-17. LOCATE AND LOOSELY ATTACH SHORT CENTRE BRACE 0213-31 ONTO WALL PANEL AND DOOR POST.

LOCATE DOOR POST 0205-17 AS SHOWN ABOVE. IMPORTANT: ENSURE DOOR POST IS IN THE CORRECT ORIENTATION.

SECURE DOOR POST AND CENTRE BRACE AT LOCATIONS INDICATED. IMPORTANT: DO NOT SECURE AT UPPER FIXING POINT AT THIS STAGE.