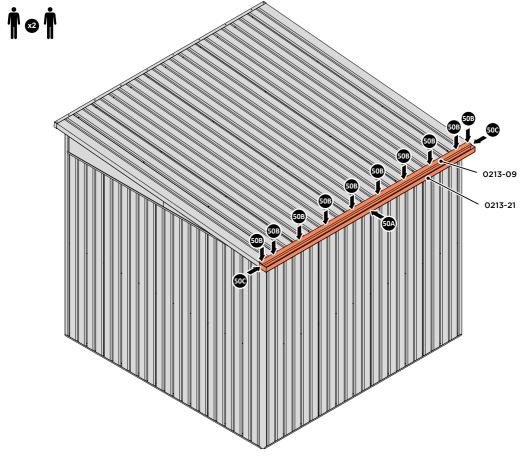

SLIDE ROOF GUTTER 0213-21 INTO POSITION AT THE REAR OF THE SHED ROOF.

SECURE ROOF GUTTER AT x11 LOCATIONS INDICATED USING TYPICAL FIXING METHOD.

LOCATE AND SECURE REAR ROOF CAP 0213-09.

LOCATE REAR ROOF CAP 0213-09 ONTO REAR OF ROOF AS SHOWN ABOVE.

SECURE REAR ROOF CAP AT X10 LOCATIONS. SECURE SLIDE ROOF GUTTER 0215-05 AT X2 LOCATIONS. PLEASE NOTE: THE FIXING USED IS A SELF DRILLING COMPONENT.

DETERMINE WHICH SIDE DRAIN HOLE 0205-53 WILL BE LOCATED.