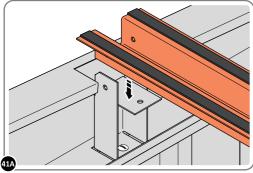

LOCATE AND SECURE LONG ROOF SUPPORT 0205-20.

LOCATE AND SECURE ROOF CHANNEL ASSEMBLY 0213-06.

SECURE ROOF CHANNEL ASSEMBLY AT EACH FIXING POINT (x3 EACH SIDE) USING FASTENERS DETAILED ABOVE.

PUSH ROOF REAR AND FRONT INFILL AIR BEND TABS UPWARDS.