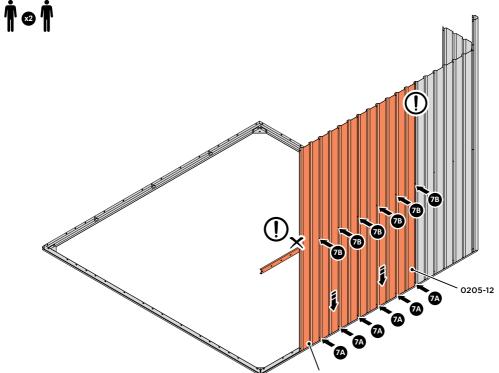

LOCATE AND LOOSELY ATTACH LONG CENTRE BRACE 0205-09

LOCATE AND LOOSELY ATTACH LONG CENTRE BRACE 0205-09 AS SHOWN AT x5 LOCATIONS INDICATED ABOVE.

LOOSELY ATTACH AT x5 LOCATIONS INDICATED ONLY. **IMPORTANT:** DO NOT SECURE AT OUTER FIXING POINT INDICATED.