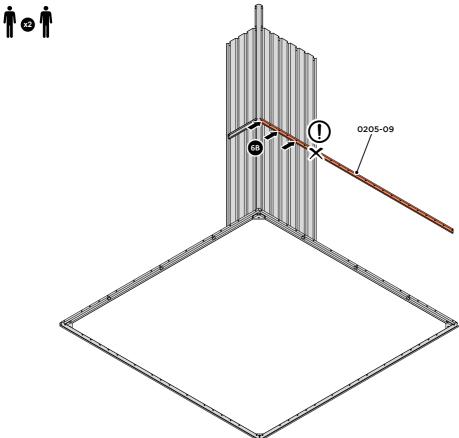

LOOSELY ATTACH WALL PANEL AT x3 LOCATIONS INDICATED ONLY. IMPORTANT: DO NOT SECURE ANY FIXING POINTS OTHER THAN THOSE INDICATED.

LOCATE AND LOOSELY ATTACH MID CENTRE BRACE 0205-09.

LOCATE AND LOOSELY ATTACH MID CENTRE BRACE 0205-09 AS SHOWN AT x3 LOCATIONS INDICATED ABOVE.