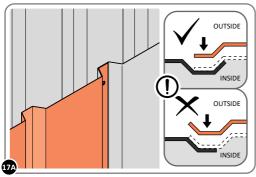

LOOSELY ATTACH AT x3 LOCATIONS INDICATED ONLY. IMPORTANT: DO NOT SECURE AT OUTER FIXING POINT INDICATED.

LOCATE AND LOOSELY ATTACH WALL PANEL 0205-12 (1850 x 625mm).

0205-12

LOCATE AND LOOSELY ATTACH WALL PANEL AT x3 LOCATIONS INDICATED. IMPORTANT: ENSURE PANEL IS IN THE CORRECT ORIENTATION.