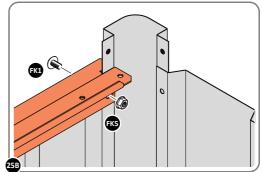

LOCATE AND LOOSELY ATTACH SHORT ROOF RAIL 0213-02.

LOCATE SHORT ROOF RAIL 0213-02 AS SHOWN ABOVE.

LOCATE AND LOOSELY ATTACH LONG ROOF RAIL 0213-02.

LOCATE LONG ROOF RAIL 0213-02 AS SHOWN ABOVE.

LOOSELY ATTACH AT x12 LOCATIONS INDICATED.

LOCATE AND LOOSELY ATTACH LONG ROOF RAIL 0213-02.

LOOSELY ATTACH AT x4 LOCATIONS INDICATED.

LOCATE GROUND ANCHOR BRACKETS 0205-57.

THESE BRACKETS ARE SECURED USING GROUND ANCHOR KIT ONCE THE SHED WALL PANELS ARE FULLY ASSEMBLED (SEE PAGE '')