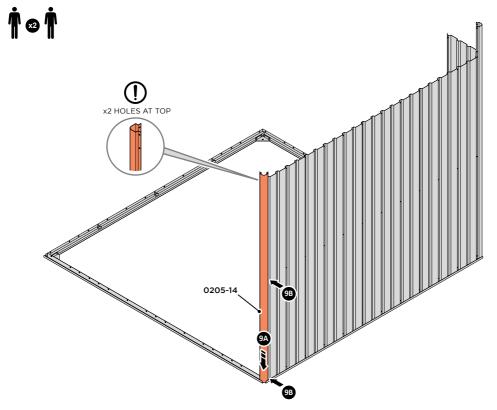

LOOSELY ATTACH AT x2 LOCATIONS INDICATED ONLY.

LOCATE AND LOOSELY ATTACH CORNER POST 0205-14.

LOOSELY ATTACH CORNER POST AT x2 LOCATIONS INDICATED ONLY. IMPORTANT: DO NOT SECURE AT UPPER FIXING POINT AT THIS STAGE.