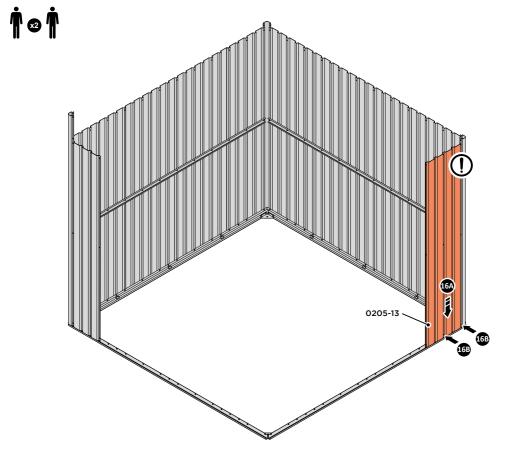

LOOSELY ATTACH AT LOCATIONS INDICATED ONLY.

LOCATE AND LOOSELY ATTACH WALL PANEL 0205-13 (1850 x 425mm).

LOCATE AND LOOSELY ATTACH WALL PANEL AT x2 LOCATIONS INDICATED. IMPORTANT: ENSURE PANEL IS IN THE CORRECT ORIENTATION.