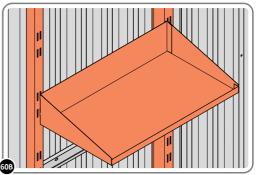

LOCATE AND SECURE SHELF ASSEMBLY 0205-BLACK-SRH KIT.

THE SHELF ASSEMBLY CAN BE LOCATED AS DESIRED, PLEASE DETERMINE THE MOST SUITABLE LOCATION AND ASSEMBLE AS SHOWN IN FIG.60A & 60B. PLEASE NOTE: THE SHELF SIMPLY HOOKS ONTO THE POST.

SLIDE SHELF POST UP INTO ROOF FRAME, ONCE THERE IS ENOUGH CLEARANCE AT THE BOTTOM LOCATE SHELF POST OVER FLOOR FRAME AND LOWER.

LOCATE EACH SHELF 0205-38-02 ONTO SHELF POST AS DESIRED.