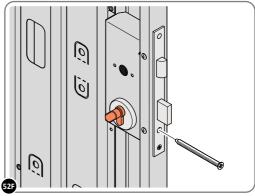

SECURE EURO MORTICE LOCK 0203-32 AT x2 LOCATIONS INDICATED ABOVE. SEE FOLLOWING DATA SHEET FOR COMPLETION OF MORTICE LOCK INSTALLATION.