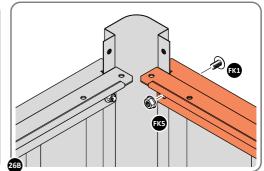

LOCATE AND LOOSELY ATTACH SHORT ROOF RAIL 0213-02.

LOCATE SHORT ROOF RAIL 0213-02 AS SHOWN ABOVE.

LOCATE AND LOOSELY ATTACH LONG ROOF RAIL 0213-02.

LOCATE LONG ROOF RAIL 0213-02 AS SHOWN ABOVE.

LOOSELY ATTACH AT x12 LOCATIONS INDICATED.

LOCATE AND LOOSELY ATTACH LONG ROOF RAIL 0213-02.

LOOSELY ATTACH AT x4 LOCATIONS INDICATED.

LOCATE GROUND ANCHOR BRACKETS 0205-57.

THESE BRACKETS ARE SECURED USING GROUND ANCHOR KIT ONCE THE SHED WALL PANELS ARE FULLY ASSEMBLED (SEE PAGE '')