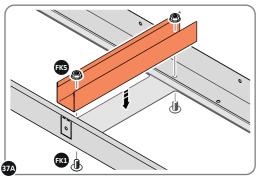

LOCATE AND SECURE WINDOW SUPPORTS 0205-44 TO WINDOW ASSEMBLY 0213-15 AS SHOWN ABOVE.

SECURE WINDOW ASSEMBLY AT x12 LOCATIONS INDICATED, AS SHOWN ABOVE.

SECURE WINDOW ASSEMBLY AT x2 LOCATIONS INDICATED.

LOCATE AND SECURE TOP RAIL CORNER BRACKETS 0203-15.