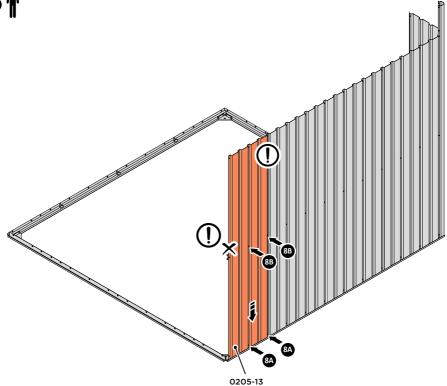

LOOSELY ATTACH AT LOCATIONS INDICATED ONLY.

LOCATE AND LOOSELY ATTACH WALL PANEL 0205-13 (1850 x 425mm).

LOCATE AND LOOSELY ATTACH WALL PANEL AT x2 LOCATIONS INDICATED. IMPORTANT: ENSURE PANEL IS IN THE CORRECT ORIENTATION.

LOOSELY ATTACH AT x2 LOCATIONS INDICATED ONLY.

LOCATE AND LOOSELY ATTACH CORNER POST 0205-14.

LOOSELY ATTACH CORNER POST AT x2 LOCATIONS INDICATED ONLY. IMPORTANT: DO NOT SECURE AT UPPER FIXING POINT AT THIS STAGE.