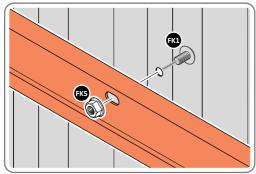

LOCATE AND SECURE ROOF FRONT INFILLS 0215-13.

SECURE WINDOW ASSEMBLY AT x2 LOCATIONS INDICATED.

LOCATE AND SECURE TOP RAIL CORNER BRACKETS 0203-15.

LOCATE AND SECURE TOP RAIL CORNER BRACKETS 0203-15 IN EACH CORNER OF THE SHED USING THE TYPICAL FIXING METHOD.

SECURE EACH CORNER BRACKET, AS SHOWN ABOVE.

LOCATE AND SECURE ROOF SUPPORTS 0212-13 AND 0212-14.

LOCATE AND SECURE SHORT ROOF SUPPORT 0212-13 AS SHOWN ABOVE.

LOCATE AND SECURE LONG ROOF SUPPORT 0212-14 AS SHOWN ABOVE.

LOCATE AND SECURE ROOF CHANNEL ASSEMBLY 0215-06.

SLOT EACH ROOF CHANNEL ASSEMBLY 0215-06 INTO ROOF SUPPORT.

SECURE ROOF CHANNEL ASSEMBLY AT EACH FIXING POINT (x3 EACH SIDE) USING FASTENERS DETAILED ABOVE.