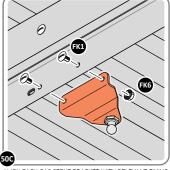

BECURE DOOR POST PLATE AND LEFT - HAND HINGES AS SHOWN.
PLEASE NOTE: REPEAT EACH PROCEDURE FOR UPPER LOCATION.

SECURE DOOR POST PLATE AND LEFT - HAND HINGES AS SHOWN.

LOCATE AND SECURE GAS STRUT BRACKETS 0205-66.

SECURE A GAS STRUT BALL JOINT 0205-68 ONTO EACH GAS STRUT BRACKET 0205-66.

DETERMINE DOOR OPENING ANGLE:
A: 90° OPENING OR B: 120° OPENING

ALIGN EACH GAS STRUT BRACKET WITH RELEVANT FIXING HOLES, SECURE USING TYPICAL FIXING METHOD ABOVE.