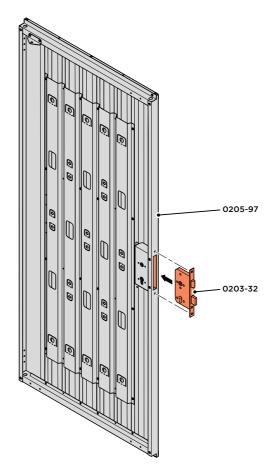

LOCATE AN OPEN GROMMET INTO THE ROOF GUTTER ABOVE WHERE THE DRAIN HOLE WILL BE LOCATED.

LOCATE CLOSED GROMMET INTO THE ROOF GUTTER ON THE OPPOSITE SIDE TO THE LOCATED DRAIN HOLE AS SHOWN ABOVE.

LOCATE AND SECURE RIGHT-HAND DOOR ASSEMBLY 0205-97FURNITURE.

LOCATE EURO MORTICE LOCK 0203-32 RIGHT-HAND DOOR APERTURE AS SHOWN.

SECURE EURO MORTICE LOCK 0203-32 AT x2 LOCATIONS INDICATED ABOVE. SEE FOLLOWING DATA SHEET FOR COMPLETION OF MORTICE LOCK INSTALLATION.