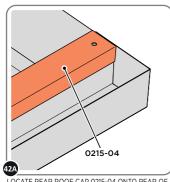

LOCATE AND SECURE ROOF GUTTER 0215-19

SLIDE ROOF GUTTER 0215-19 INTO POSITION AT THE REAR OF THE SHED ROOF.

SECURE ROOF GUTTER AT X8 LOCATIONS INDICATED USING TYPICAL FIXING METHOD.

LOCATE AND SECURE REAR ROOF CAP 0215-04.