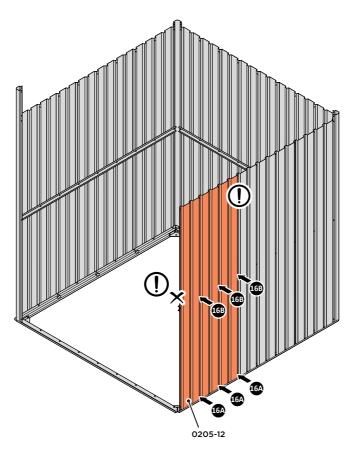

#### **GROUND ANCHOR KIT**

A Ground Anchor Kit is supplied, this is to secure the product to a solid concrete base, the shed has x4 clamp plates in each corner.

We strongly adviseThat the Shed is anchored using this kit.

The diagram illustrates the typical fixing method, once the shed is assembled, access the clamp brackets by removing the appropriate floor panel and secure as required.