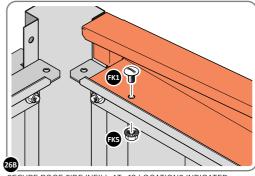

LOCATE AND SECURE ROOF FRONT INFILLS 0215-13.

SECURE WINDOW ASSEMBLY AT x2 LOCATIONS INDICATED.

LOCATE AND SECURE TOP RAIL CORNER BRACKETS 0203-15.

LOCATE AND SECURE TOP RAIL CORNER BRACKETS 0203-15 IN EACH CORNER OF THE SHED USING THE TYPICAL FIXING METHOD.

SECURE EACH CORNER BRACKET, AS SHOWN ABOVE.

LOCATE AND SECURE ROOF SUPPORTS 0212-13 AND 0212-14.

LOCATE AND SECURE SHORT ROOF SUPPORT 0212-13 AS SHOWN ABOVE.

LOCATE AND SECURE LONG ROOF SUPPORT 0212-14 AS SHOWN ABOVE.