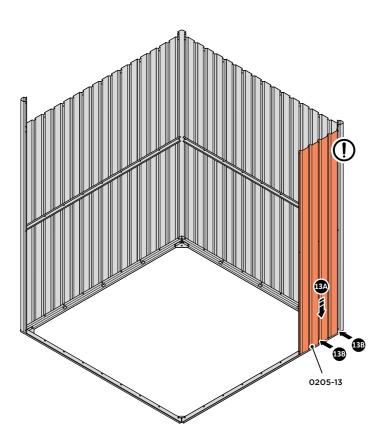

LOCATE AND LOOSELY ATTACH WALL PANEL 0205-13 (1850 x 425mm).

LOOSELY ATTACH AT x2 LOCATIONS INDICATED ONLY.

LOCATE AND LOOSELY ATTACH CORNER POST 0205-14 (1885mm).

LOCATE CORNER POST 0205-14 (1885mm) AS SHOWN ABOVE.

LOOSELY ATTACH CORNER POST AT x2 LOCATIONS INDICATED ONLY.

IMPORTANT: DO NOT SECURE AT UPPER FIXING POINT AT THIS STAGE.

LOCATE AND LOOSELY ATTACH WALL PANEL 0205-13 (1850 x 425mm).

LOCATE FIRST WALL PANEL 0205-13 (1850 x 425mm) AS SHOWN ABOVE.  $\mbox{\bf IMPORTANT:}$  ENSURE PANEL IS IN THE CORRECT ORIENTATION.