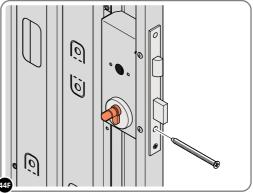

LOCATE EURO CYLINDER 0203-36 INTO DOOR APERTURE. IMPORTANT: ENSURE COVER IS FITTED AS SHOWN.

SECURE EURO CYLINDER 0203-36 AS SHOWN ABOVE.

PLEASE NOTE: FIXING IS PART OF THE EURO MORTICE LOCK ASSEMBLY.

LOCATE AND SECURE DOOR HANDLE ASSEMBLY 0203-33 AS SHOWN.

LOCATE COVER ONTO DOOR HANDLE AS SHOWN.
PLEASE NOTE: THESE ARE PUSHED ON AND WILL CLICK INTO PLACE.

LOCATE AND SECURE LEFT-HAND DOOR ASSEMBLY 0205-37 FURNITURE.

ENSURE THE PLUNGER INDICATED IS FACING THE BOTTOM OF THE DOOR, LOCATE AS SHOWN ABOVE AND SECURE USING ADJACENT FIXING METHOD.