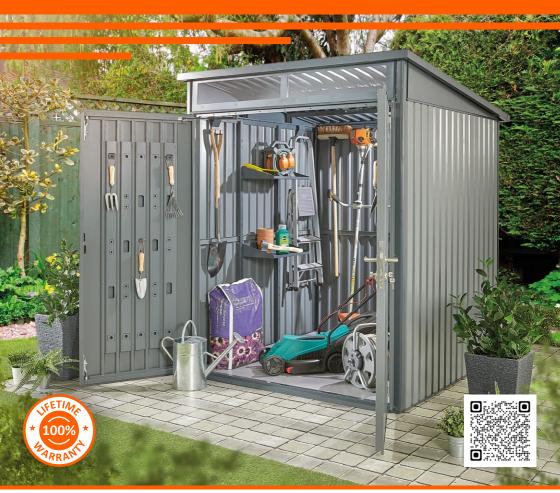

# Hixon

Large Metal Storage Shed Assembly Guide

6 x 6 ft (1.8 x 1.8 m)

#### IMPORTANT: PLEASE REGISTER YOUR HEX LIVING PRODUCT AFTER ASSEMBLY

Using the unique serial number, simply register your product at www.hexliving.co.uk or use the QR code above to access the HEX Living lifetime warranty and online support.

#### PRODUCT REGISTRATION

IMPORTANT: Thank you for purchasing our Hixon Shed, ensure you have registered your HEX Living product using the unique serial number found on the cover of this document, please visit www.hexliving.co.uk to register your product and access the HEX Living lifetime warranty.