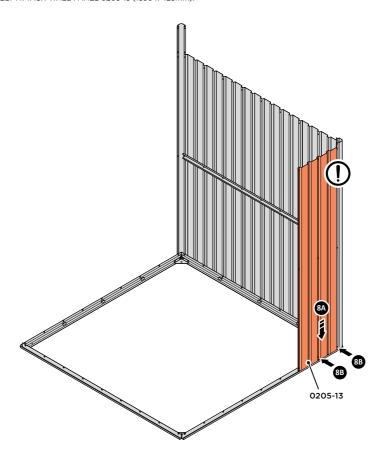

LOCATE AND LOOSELY ATTACH WALL PANEL 0205-13 (1850 x 425mm).

LOOSELY ATTACH AT x2 LOCATIONS INDICATED ONLY.

LOCATE AND LOOSELY ATTACH CORNER POST 0205-14 (1885mm).

LOCATE CORNER POST 0205-14 (1885mm) AS SHOWN ABOVE.

LOOSELY ATTACH CORNER POST AT x2 LOCATIONS INDICATED ONLY.

IMPORTANT: DO NOT SECURE AT UPPER FIXING POINT AT THIS STAGE.

LOCATE AND LOOSELY ATTACH WALL PANEL 0205-13 (1850 x 425mm).

LOCATE FIRST WALL PANEL 0205-13 (1850 x 425mm) AS SHOWN ABOVE.  $\mbox{\bf IMPORTANT:}$  ENSURE PANEL IS IN THE CORRECT ORIENTATION.