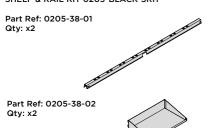

#### SHELF & RAIL KIT 0205-BLACK-SRH

TOOL HANGER KIT 0205-BLACK-TH

Part Ref: 0205-39 Qty: x2

FIX EACH GAS STRUT 0205-63 ONTO RELEVANT GAS STRUT BALL JOINTS. **PLEASE NOTE**: PUSHES DOWN ON DOOR AND UPWARDS ON DOOR FRAME.

LOCATE AND SECURE SHELF ASSEMBLY 0205-BLACK-SRH KIT.

THE SHELF ASSEMBLY CAN BE LOCATED AS DESIRED, PLEASE DETERMINE THE MOST SUITABLE LOCATION AND ASSEMBLE AS SHOWN IN FIG.53A & 53B. PLEASE NOTE: THE SHELF SIMPLY HOOKS ONTO THE POST.

SLIDE SHELF POST UP INTO ROOF FRAME, ONCE THERE IS ENOUGH CLEARANCE AT THE BOTTOM LOCATE SHELF POST OVER FLOOR FRAME AND LOWER.

LOCATE EACH SHELF 0205-38-02 ONTO SHELF POST AS DESIRED.

### **ASSEMBLY STAGE 54**

LOCATE TOOL HANGERS 0205-BLACK-TH WITHIN SHED AS DESIRED LOCATION.

HOOK EACH TOOL HANGER ONTO ROOF FRAME AT DESIRED LOCATION.