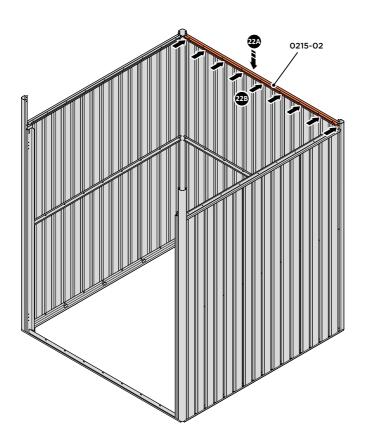

#### **ASSEMBLY STAGE 20**

LOCATE AND LOOSELY ATTACH SHORT ROOF RAIL 0215-02.

LOOSELY ATTACH AT x9 LOCATIONS INDICATED.

#### **ASSEMBLY STAGE 21**

LOCATE AND LOOSELY ATTACH SHORT ROOF RAIL 0215-02.

LOOSELY ATTACH AT x9 LOCATIONS INDICATED.

#### **ASSEMBLY STAGE 22**

LOCATE AND LOOSELY ATTACH LONG ROOF RAIL 0215-02.

LOOSELY ATTACH AT x9 LOCATIONS INDICATED.

#### **ASSEMBLY STAGE 23**

LOCATE AND LOOSELY ATTACH LONG ROOF RAIL 0215-02.

LOOSELY ATTACH AT x2 LOCATIONS INDICATED.