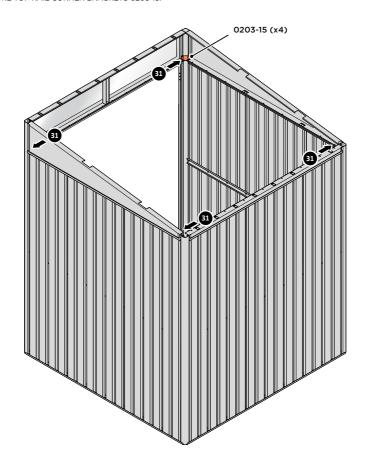

LOCATE AND SECURE ROOF FRONT INFILLS 0215-13.

SECURE WINDOW ASSEMBLY AT x2 LOCATIONS INDICATED.

LOCATE AND SECURE TOP RAIL CORNER BRACKETS 0203-15.

LOCATE AND SECURE TOP RAIL CORNER BRACKETS 0203-15 IN EACH CORNER OF THE SHED USING THE TYPICAL FIXING METHOD.