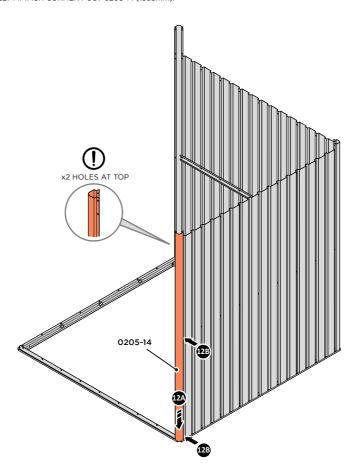

LOCATE AND LOOSELY ATTACH WALL PANEL 0205-13 (1850 x 425mm).

LOOSELY ATTACH AT x2 LOCATIONS INDICATED ONLY.

LOCATE AND LOOSELY ATTACH CORNER POST 0205-14 (1885mm).

LOCATE CORNER POST 0205-14 (1885mm) AS SHOWN ABOVE.

LOOSELY ATTACH CORNER POST AT x2 LOCATIONS INDICATED ONLY.

IMPORTANT: DO NOT SECURE AT UPPER FIXING POINT AT THIS STAGE.

LOCATE AND LOOSELY ATTACH WALL PANEL 0205-13 (1850 x 425mm).

LOCATE FIRST WALL PANEL 0205-13 (1850 x 425mm) AS SHOWN ABOVE.  $\mbox{\bf IMPORTANT:}$  ENSURE PANEL IS IN THE CORRECT ORIENTATION.