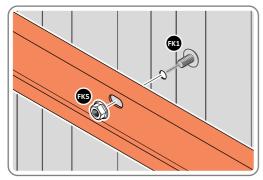

LOCATE AND SECURE ROOF PANEL SIDE 0212-05 ONTO LEFT-HAND SIDE OF SHED.

LOCATE A ROOF PANEL SIDE 0212-05 ALIGN WITH AIR BEND TABS AS INDICATED.

SECURE ROOF PANELS AT X8 LOCATIONS INDICATED USING TYPICAL FIXING METHOD. IMPORTANT: ENSURE RUBBER WASHER FK4 IS LOCATED AS SHOWN.

IMPORTANT: ENSURE RUBBER WASHER FK4 IS LOCATED AS SHOWN.

LOCATE AND SECURE ROOF PANELS 0212-05.

ALIGN AND OVERLAP ROOF PANEL 0212-05 WITH PREVIOUS ROOF PANEL.

IMPORTANT: ENSURE PANELS ALWAYS OVERLAP AS SHOWN.