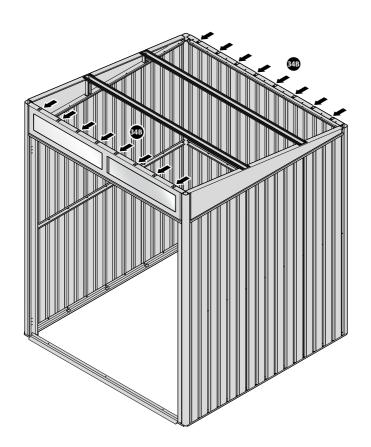

#### **ASSEMBLY STAGE 20**

LOCATE AND LOOSELY ATTACH SHORT ROOF RAIL 0215-02.

LOOSELY ATTACH AT x9 LOCATIONS INDICATED.

#### **ASSEMBLY STAGE 21**

LOCATE AND LOOSELY ATTACH SHORT ROOF RAIL 0215-02.

LOOSELY ATTACH AT x9 LOCATIONS INDICATED.

#### **ASSEMBLY STAGE 22**

LOCATE AND LOOSELY ATTACH LONG ROOF RAIL 0215-02.

LOOSELY ATTACH AT x9 LOCATIONS INDICATED.

#### **ASSEMBLY STAGE 23**

LOCATE AND LOOSELY ATTACH LONG ROOF RAIL 0215-02.

LOOSELY ATTACH AT x2 LOCATIONS INDICATED.