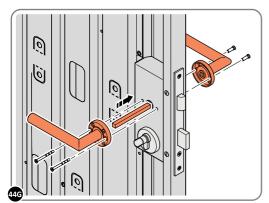

LOCATE COVER ONTO DOOR HANDLE AS SHOWN.
PLEASE NOTE: THESE ARE PUSHED ON AND WILL CLICK INTO PLACE.

LOCATE AND SECURE LEFT-HAND DOOR ASSEMBLY 0205-37 FURNITURE.

ENSURE THE PLUNGER INDICATED IS FACING THE BOTTOM OF THE DOOR, LOCATE AS SHOWN ABOVE AND SECURE USING ADJACENT FIXING METHOD.

SECURE EACH FLUSH DOOR BOLT ENSURING PLATE PACKER 0203-40 IS LOCATED AS SHOWN ABOVE.