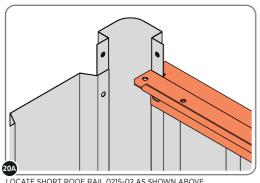

#### **ASSEMBLY STAGE 20**

LOCATE AND LOOSELY ATTACH SHORT ROOF RAIL 0215-02.

LOOSELY ATTACH AT x9 LOCATIONS INDICATED.