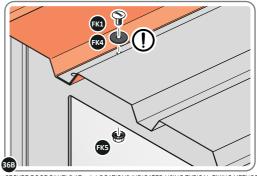

LOCATE AND SECURE ROOF PANEL SIDE 0212-05 ONTO LEFT-HAND SIDE OF SHED.

LOCATE A ROOF PANEL SIDE 0212-05 ALIGN WITH AIR BEND TABS AS INDICATED.

SECURE ROOF PANELS AT X8 LOCATIONS INDICATED USING TYPICAL FIXING METHOD. IMPORTANT: ENSURE RUBBER WASHER FK4 IS LOCATED AS SHOWN.

LOCATE AND SECURE ROOF PANEL SIDE 0212-07 ONTO LEFT-HAND SIDE OF SHED.

ALIGN AND OVERLAP ROOF PANEL 0212-07 WITH ROOF PANEL SIDE AS SHOWN.

IMPORTANT: ENSURE PANELS ALWAYS OVERLAP AS SHOWN.

SECURE ROOF PANELS AT x 4 LOCATIONS INDICATED USING TYPICAL FIXING METHOD.