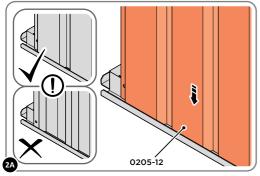

LOCATE AND LOOSELY ATTACH WALL PANEL 0205-12 (1850 x 625mm).

LOOSELY ATTACH WALL PANEL ONTO FLOOR RAIL AT LOCATIONS INDICATED.

LOCATE AND LOOSELY ATTACH CORNER POST 0205-15 (2100mm).

LOCATE CORNER POST 0205-15 (2100mm) AS SHOWN ABOVE. IMPORTANT: ENSURE PANEL IS IN THE CORRECT ORIENTATION.