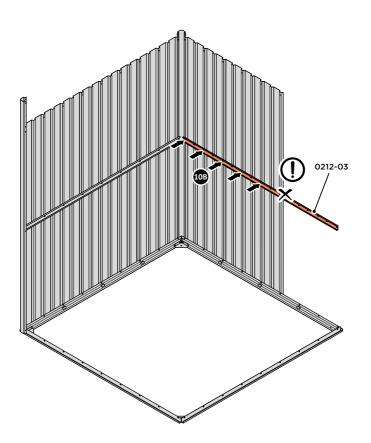

LOOSELY ATTACH CORNER POST AT LOCATION INDICATED ONLY. **IMPORTANT**: DO NOT SECURE AT UPPER FIXING POINT AT THIS STAGE.

LOCATE AND LOOSELY ATTACH MID CENTRE BRACE 0212-03.

LOCATE AND LOOSELY ATTACH MID CENTRE BRACE 0212-03 AS SHOWN AT  ${\sf x3}$  LOCATIONS INDICATED ABOVE.

LOOSELY ATTACH BACK WALL PANEL AT x3 LOCATIONS INDICATED ONLY. IMPORTANT: DO NOT SECURE ANY FIXING POINTS OTHER THAN THOSE INDICATED.

LOCATE AND LOOSELY ATTACH LONG CENTRE BRACE 0212-03.

LOCATE AND LOOSELY ATTACH MID CENTRE BRACE 0212-03 AS SHOWN AT  ${\sf x3}$  LOCATIONS INDICATED ABOVE.

IMPORTANT: DO NOT SECURE ANY FIXING POINTS OTHER THAN THOSE INDICATED.

LOCATE AND LOOSELY ATTACH MID CENTRE BRACE 0212-03.

LOCATE AND LOOSELY ATTACH MID CENTRE BRACE 0212-03 AS SHOWN AT  ${\sf x5}$  LOCATIONS INDICATED ABOVE.