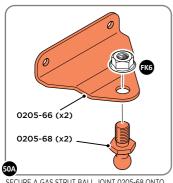

BECURE DOOR POST PLATE AND LEFT - HAND HINGES AS SHOWN.
PLEASE NOTE: REPEAT EACH PROCEDURE FOR UPPER LOCATION.

SECURE DOOR POST PLATE AND LEFT - HAND HINGES AS SHOWN.

LOCATE AND SECURE GAS STRUT BRACKETS 0205-66.

SECURE A GAS STRUT BALL JOINT 0205-68 ONTO EACH GAS STRUT BRACKET 0205-66.

DETERMINE DOOR OPENING ANGLE:
A: 90° OPENING OR B: 120° OPENING

ALIGN EACH GAS STRUT BRACKET WITH RELEVANT FIXING HOLES, SECURE USING TYPICAL FIXING METHOD ABOVE.