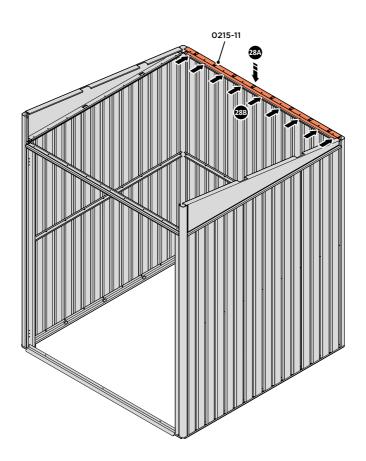

LOCATE AND SECURE ROOF SIDE INFILL 0212-11.

SECURE ROOF SIDE INFILL AT X10 LOCATIONS INDICATED, AS SHOWN ABOVE.

LOCATE AND SECURE ROOF SIDE INFILL 0212-12.

LOCATE ROOF SIDE INFILL 0212-12 AS SHOWN ABOVE.

SECURE ROOF SIDE INFILL AT X10 LOCATIONS INDICATED, AS SHOWN ABOVE.

LOCATE AND SECURE ROOF REAR INFILL 0215-11.

LOCATE ROOF REAR INFILLS 0215-11 AS SHOWN ABOVE.

SECURE ROOF REAR INFILL AT X9 LOCATIONS INDICATED AS SHOWN ABOVE.