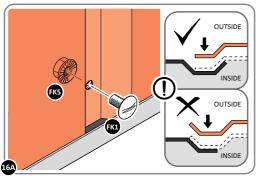

LOCATE AND LOOSELY ATTACH WALL PANEL 0205-12 (1850 x 625mm).

LOOSELY ATTACH WALL PANEL ONTO FLOOR RAIL AT LOCATIONS INDICATED.

LOCATE AND LOOSELY ATTACH CORNER POST 0205-15 (2100mm).

LOCATE CORNER POST 0205-15 (2100mm) AS SHOWN ABOVE. IMPORTANT: ENSURE PANEL IS IN THE CORRECT ORIENTATION.