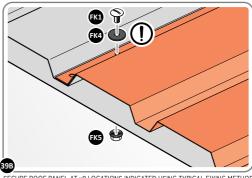

LOCATE AND SECURE ROOF PANEL SIDE 0212-05 ONTO LEFT-HAND SIDE OF SHED.

LOCATE A ROOF PANEL SIDE 0212-05 ALIGN WITH AIR BEND TABS AS INDICATED.

SECURE ROOF PANELS AT X8 LOCATIONS INDICATED USING TYPICAL FIXING METHOD. IMPORTANT: ENSURE RUBBER WASHER FK4 IS LOCATED AS SHOWN.

LOCATE AND SECURE ROOF PANEL SIDE 0212-07 ONTO LEFT-HAND SIDE OF SHED.

ALIGN AND OVERLAP ROOF PANEL 0212-07 WITH ROOF PANEL SIDE AS SHOWN.

IMPORTANT: ENSURE PANELS ALWAYS OVERLAP AS SHOWN.

SECURE ROOF PANELS AT x 4 LOCATIONS INDICATED USING TYPICAL FIXING METHOD.

IMPORTANT: ENSURE RUBBER WASHER FK4 IS LOCATED AS SHOWN.

LOCATE AND SECURE ROOF PANELS 0212-05.

ALIGN AND OVERLAP ROOF PANEL 0212-05 WITH PREVIOUS ROOF PANEL.

IMPORTANT: ENSURE PANELS ALWAYS OVERLAP AS SHOWN.

SECURE ROOF PANEL AT X12 LOCATIONS INDICATED USING TYPICAL FIXING METHOD.

IMPORTANT: ENSURE RUBBER WASHER FK4 IS LOCATED AS SHOWN.

LOCATE ROOF PANEL SIDE 0212-07 ONTO RIGHT-HAND SIDE OF SHED.

LOCATE A ROOF PANEL SIDE 0212-07 ONTO RIGHT-HAND SIDE OF SHED AND ALIGN WITH AIR BEND TABS AS INDICATED.