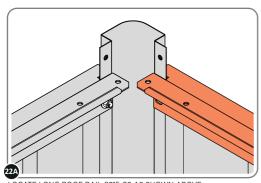

#### **ASSEMBLY STAGE 22**

LOCATE AND LOOSELY ATTACH LONG ROOF RAIL 0215-02.

LOOSELY ATTACH AT x9 LOCATIONS INDICATED.

LOCATE AND SECURE ROOF FRONT INFILLS 0215-13.

SECURE WINDOW ASSEMBLY AT x2 LOCATIONS INDICATED.

LOCATE AND SECURE TOP RAIL CORNER BRACKETS 0203-15.

LOCATE AND SECURE TOP RAIL CORNER BRACKETS 0203-15 IN EACH CORNER OF THE SHED USING THE TYPICAL FIXING METHOD.