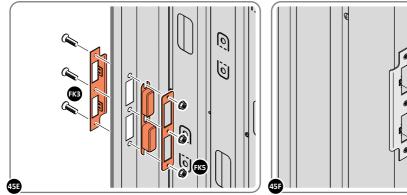

SECURED EURO MORTICE LOCK 0203-32 AS SEEN FROM FRONT.

LOCATE AND SECURE A DOOR GROMMET 0203-57 AT EACH LOCATION INDICATED.

LOCATE DOOR GROMMENT 0203-57 AT x2 LOCATIONS AS SHOWN.

LOCATE AND SECURE DOOR HINGES ONTO DOOR ASSEMBLIES.

SECURE DOOR HINGE PLATE AND HINGE 0203-27 AND 0203-28 AS SHOWN.

IMPORTANT: ENSURE CORRECT DOOR HINGE IS SECURED TO CORRECT DOOR.

LOCATE AND SECURE DOOR HINGE 0203-27 & PLATE 0202-39 ONTO LEFT-HAND DOOR POST.