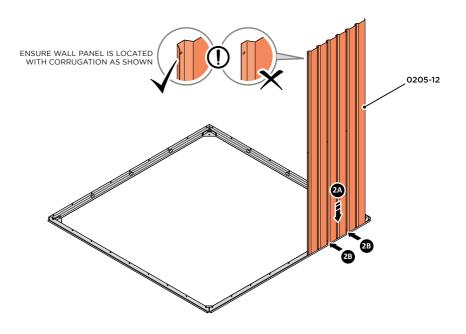

LOCATE AND LOOSELY ATTACH WALL PANEL 0205-12 (1850 x 625mm).

LOOSELY ATTACH WALL PANEL ONTO FLOOR RAIL AT LOCATIONS INDICATED.

LOCATE AND LOOSELY ATTACH CORNER POST 0205-15 (2100mm).

LOCATE CORNER POST 0205-15 (2100mm) AS SHOWN ABOVE. IMPORTANT: ENSURE PANEL IS IN THE CORRECT ORIENTATION.