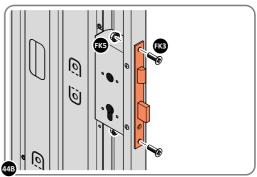

LOCATE EURO MORTICE LOCK 0203-32 RIGHT-HAND DOOR APERTURE AS SHOWN.

SECURE EURO MORTICE LOCK 0203-32 AT x2 LOCATIONS INDICATED ABOVE. SEE FOLLOWING DATA SHEET FOR COMPLETION OF MORTICE LOCK INSTALLATION.