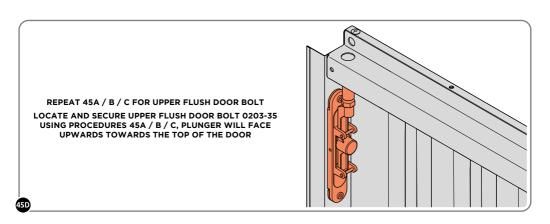

LOCATE COVER ONTO DOOR HANDLE AS SHOWN.
PLEASE NOTE: THESE ARE PUSHED ON AND WILL CLICK INTO PLACE.

LOCATE AND SECURE LEFT-HAND DOOR ASSEMBLY 0205-37 FURNITURE.

ENSURE THE PLUNGER INDICATED IS FACING THE BOTTOM OF THE DOOR, LOCATE AS SHOWN ABOVE AND SECURE USING ADJACENT FIXING METHOD.

SECURE EACH FLUSH DOOR BOLT ENSURING PLATE PACKER 0203-40 IS LOCATED AS SHOWN ABOVE.