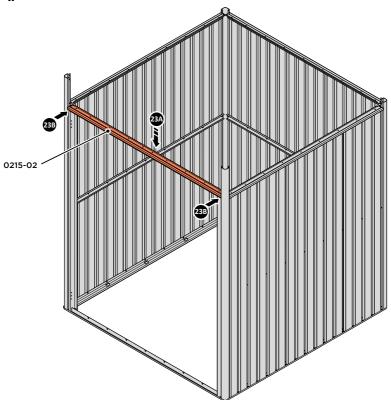

#### **ASSEMBLY STAGE 23**

LOCATE AND LOOSELY ATTACH LONG ROOF RAIL 0215-02.

LOOSELY ATTACH AT x2 LOCATIONS INDICATED.