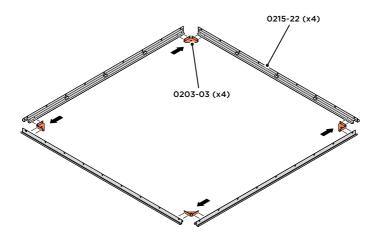

#### **GROUND ANCHOR KIT**

A Ground Anchor Kit is supplied, this is to secure the product to a solid concrete base, the shed has x4 clamp plates in each corner.

We strongly adviseThat the Shed is anchored using this kit.

The diagram illustrates the typical fixing method, once the shed is assembled, access the clamp brackets by removing the appropriate floor panel and secure as required.

Part Ref: 0205-68

Part Ref: 0205-52

Qtv: x1

LOCATE AND SECURE A CORNER BRACE 0203-03 AT EACH LOCATION INDICATED.

SECURE EACH CORNER BRACE 0203-03 AS SHOWN ABOVE.

PLEASE NOTE: SECTION VIEW OF TYPICAL FIXING METHOD.