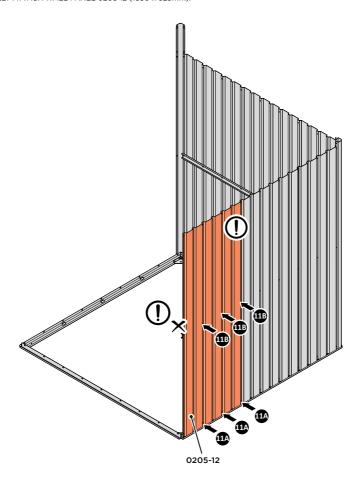

LOCATE AND LOOSELY ATTACH WALL PANEL 0205-12 (1850 x 625mm).

LOOSELY ATTACH WALL PANEL ONTO FLOOR RAIL AT LOCATIONS INDICATED.

LOCATE AND LOOSELY ATTACH CORNER POST 0205-15 (2100mm).

LOCATE CORNER POST 0205-15 (2100mm) AS SHOWN ABOVE. IMPORTANT: ENSURE PANEL IS IN THE CORRECT ORIENTATION.

LOOSELY ATTACH AT  $\times 3$  LOCATIONS INDICATED ONLY. IMPORTANT: DO NOT SECURE AT OUTER FIXING POINT INDICATED.

LOCATE AND LOOSELY ATTACH WALL PANEL 0205-12 (1850 x 625mm).

LOOSELY ATTACH AT x3 LOCATIONS INDICATED ONLY.

LOOSELY ATTACH WALL PANEL AT x2 LOCATIONS INDICATED ONLY. IMPORTANT: DO NOT SECURE ANY FIXING POINTS OTHER THAN THOSE INDICATED.

LOCATE AND LOOSELY ATTACH WALL PANEL 0205-12 (1850 x 625mm).

LOCATE WALL PANEL 0205-12 INTO POSITION AS SHOWN ABOVE. **IMPORTANT**: ENSURE PANEL IS IN THE CORRECT ORIENTATION.

LOOSELY ATTACH AT X5 LOCATIONS INDICATED ONLY.

IMPORTANT: DO NOT SECURE AT OUTER FIXING POINT INDICATED.

LOCATE AND LOOSELY ATTACH WALL PANEL 0205-12 (1850 x 625mm).

LOOSELY ATTACH AT x3 LOCATIONS INDICATED ONLY.

LOCATE AND LOOSELY ATTACH WALL PANEL 0205-12 (1850 x 625mm).

LOCATE WALL PANEL 0205-12 INTO POSITION AS SHOWN ABOVE. IMPORTANT: ENSURE PANEL IS IN THE CORRECT ORIENTATION.

LOOSELY ATTACH WALL PANEL AT x3 LOCATIONS INDICATED ONLY.