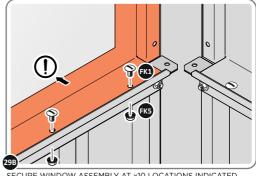

LOCATE AND SECURE WINDOW SUPPORTS 0205-44 TO WINDOW ASSEMBLY 0215-13.

LOCATE AND SECURE WINDOW SUPPORTS 0205-44 TO WINDOW ASSEMBLY 0215-13 AS SHOWN ABOVE.

SECURE WINDOW ASSEMBLY AT  $\times 10$  LOCATIONS INDICATED, AS SHOWN ABOVE.