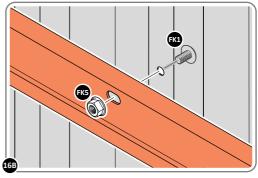

LOCATE AND LOOSELY ATTACH WALL PANEL 0205-12 (1850 x 625mm).

LOOSELY ATTACH WALL PANEL ONTO FLOOR RAIL AT LOCATIONS INDICATED.

LOCATE AND LOOSELY ATTACH CORNER POST 0205-15 (2100mm).

LOCATE CORNER POST 0205-15 (2100mm) AS SHOWN ABOVE. IMPORTANT: ENSURE PANEL IS IN THE CORRECT ORIENTATION.