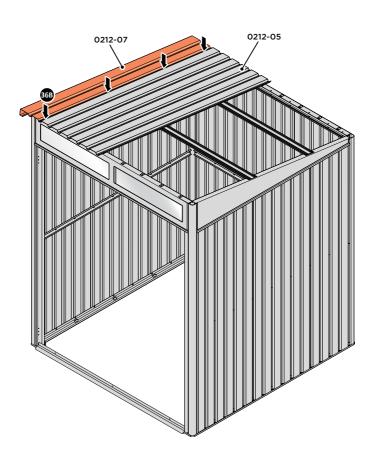

LOCATE AND SECURE ROOF PANEL SIDE 0212-05 ONTO LEFT-HAND SIDE OF SHED.

LOCATE A ROOF PANEL SIDE 0212-05 ALIGN WITH AIR BEND TABS AS INDICATED.

SECURE ROOF PANELS AT X8 LOCATIONS INDICATED USING TYPICAL FIXING METHOD. IMPORTANT: ENSURE RUBBER WASHER FK4 IS LOCATED AS SHOWN.

LOCATE AND SECURE ROOF PANEL SIDE 0212-07 ONTO LEFT-HAND SIDE OF SHED.

ALIGN AND OVERLAP ROOF PANEL 0212-07 WITH ROOF PANEL SIDE AS SHOWN.

IMPORTANT: ENSURE PANELS ALWAYS OVERLAP AS SHOWN.

SECURE ROOF PANELS AT x 4 LOCATIONS INDICATED USING TYPICAL FIXING METHOD.

IMPORTANT: ENSURE RUBBER WASHER FK4 IS LOCATED AS SHOWN.

LOCATE AND SECURE ROOF PANELS 0212-05.

ALIGN AND OVERLAP ROOF PANEL 0212-05 WITH PREVIOUS ROOF PANEL.

IMPORTANT: ENSURE PANELS ALWAYS OVERLAP AS SHOWN.

SECURE ROOF PANEL AT X12 LOCATIONS INDICATED USING TYPICAL FIXING METHOD.

IMPORTANT: ENSURE RUBBER WASHER FK4 IS LOCATED AS SHOWN.

LOCATE ROOF PANEL SIDE 0212-07 ONTO RIGHT-HAND SIDE OF SHED.

LOCATE A ROOF PANEL SIDE 0212-07 ONTO RIGHT-HAND SIDE OF SHED AND ALIGN WITH AIR BEND TABS AS INDICATED.