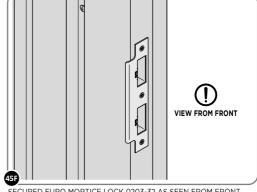

LOCATE EURO MORTICE LOCK 0203-32 RIGHT-HAND DOOR APERTURE AS SHOWN.

SECURE EURO MORTICE LOCK 0203-32 AT x2 LOCATIONS INDICATED ABOVE. SEE FOLLOWING DATA SHEET FOR COMPLETION OF MORTICE LOCK INSTALLATION.

SECURED EURO MORTICE LOCK 0203-32 AS SEEN FROM FRONT.

LOCATE AND SECURE A DOOR GROMMET 0203-57 AT EACH LOCATION INDICATED.

LOCATE DOOR GROMMENT 0203-57 AT x2 LOCATIONS AS SHOWN.

LOCATE AND SECURE DOOR HINGES ONTO DOOR ASSEMBLIES.