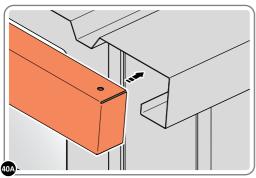

LOCATE AND SECURE ROOF GUTTER 0215-19

SLIDE ROOF GUTTER 0215-19 INTO POSITION AT THE REAR OF THE SHED ROOF.

SECURE ROOF GUTTER AT X8 LOCATIONS INDICATED USING TYPICAL FIXING METHOD.

LOCATE AND SECURE REAR ROOF CAP 0215-04.