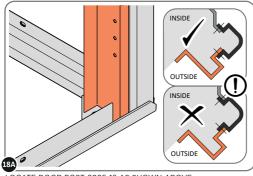

LOCATE AND LOOSELY ATTACH CORNER POST 0205-15 (2100mm).

LOOSELY ATTACH CORNER POST AT x2 LOCATIONS INDICATED ONLY. IMPORTANT: DO NOT SECURE AT UPPER FIXING POINT AT THIS STAGE.

LOCATE AND LOOSELY ATTACH RIGHT-HAND DOOR POST 0205-16.

SECURE DOOR POST AT x2 LOCATIONS INDICATED.

IMPORTANT: DO NOT SECURE AT UPPER FIXING POINT AT THIS STAGE.

LOCATE AND LOOSELY ATTACH LEFT-HAND DOOR POST 0205-17.

SECURE DOOR POST AT x2 LOCATIONS INDICATED.