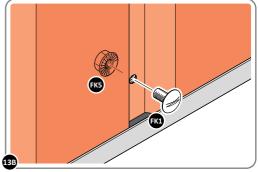

FIX EACH GAS STRUT 0205-63 ONTO RELEVANT GAS STRUT BALL JOINTS. **PLEASE NOTE**: PUSHES DOWN ON DOOR AND UPWARDS ON DOOR FRAME.

LOCATE AND SECURE SHELF ASSEMBLY 0205-BLACK-SRH KIT.

THE SHELF ASSEMBLY CAN BE LOCATED AS DESIRED, PLEASE DETERMINE THE MOST SUITABLE LOCATION AND ASSEMBLE AS SHOWN IN FIG.53A & 53B. PLEASE NOTE: THE SHELF SIMPLY HOOKS ONTO THE POST.

SLIDE SHELF POST UP INTO ROOF FRAME, ONCE THERE IS ENOUGH CLEARANCE AT THE BOTTOM LOCATE SHELF POST OVER FLOOR FRAME AND LOWER.

LOCATE EACH SHELF 0205-38-02 ONTO SHELF POST AS DESIRED.