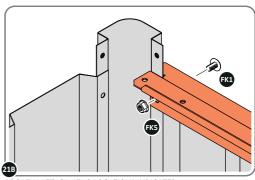

#### **ASSEMBLY STAGE 21**

LOCATE AND LOOSELY ATTACH SHORT ROOF RAIL 0215-02.

LOOSELY ATTACH AT x9 LOCATIONS INDICATED.