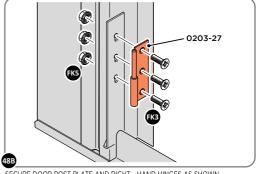

SECURE DOOR HINGE PLATE AND HINGE 0203-27 AND 0203-28 AS SHOWN.

IMPORTANT: ENSURE CORRECT DOOR HINGE IS SECURED TO CORRECT DOOR.

LOCATE AND SECURE DOOR HINGE 0203-27 & PLATE 0202-39 ONTO LEFT-HAND DOOR POST.

LOCATE DOOR POST PLATE 0203-39 WITHIN DOOR FRAME AS SHOWN.
IMPORTANT: ENSURE CORRECT DOOR HINGE IS SECURED TO CORRECT DOOR.

SECURE DOOR POST PLATE AND RIGHT - HAND HINGES AS SHOWN
PLEASE NOTE: REPEAT EACH PROCEDURE FOR UPPER LOCATION.