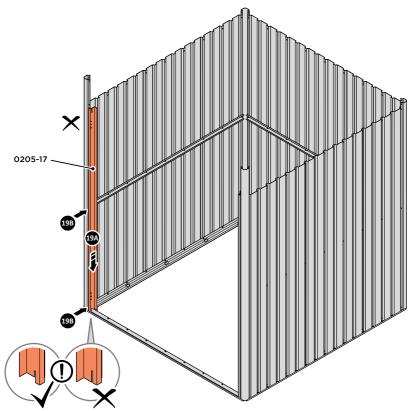

SECURE DOOR POST AT x2 LOCATIONS INDICATED.

IMPORTANT: DO NOT SECURE AT UPPER FIXING POINT AT THIS STAGE.

LOCATE AND LOOSELY ATTACH LEFT-HAND DOOR POST 0205-17.

SECURE DOOR POST AT x2 LOCATIONS INDICATED.

IMPORTANT: DO NOT SECURE AT UPPER FIXING POINT AT THIS STAGE.