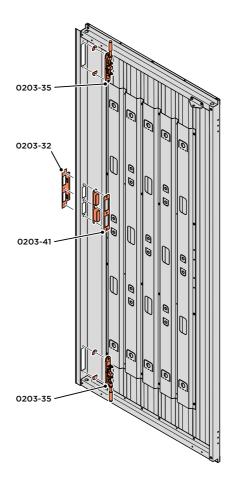

LOCATE AN OPEN GROMMET INTO THE ROOF GUTTER ABOVE WHERE THE DRAIN HOLE WILL BE LOCATED.

LOCATE CLOSED GROMMET INTO THE ROOF GUTTER ON THE OPPOSITE SIDE TO THE LOCATED DRAIN HOLE AS SHOWN ABOVE.

LOCATE AND SECURE RIGHT-HAND DOOR ASSEMBLY 0205-97FURNITURE.

LOCATE EURO MORTICE LOCK 0203-32 RIGHT-HAND DOOR APERTURE AS SHOWN.

SECURE EURO MORTICE LOCK 0203-32 AT x2 LOCATIONS INDICATED ABOVE. SEE FOLLOWING DATA SHEET FOR COMPLETION OF MORTICE LOCK INSTALLATION.

#### **ASSEMBLY STAGE 45 CONTINUED**

LOCATE AND SECURE LEFT-HAND DOOR ASSEMBLY 0205-37 FURNITURE.

ATTACH DOOR BOLT ONTO FLUSH DOOR BOLT.

ENSURE FLUSH DOOR BOLT OPENS AND CLOSES.

LOCATE AND SECURE EURO MORTICE LOCK 0203-32 AND CATCH PLATE COVER 0203-41 AS SHOWN ABOVE.

SECURED EURO MORTICE LOCK 0203-32 AS SEEN FROM FRONT.

LOCATE AND SECURE A DOOR GROMMET 0203-57 AT EACH LOCATION INDICATED.

LOCATE DOOR GROMMENT 0203-57 AT x2 LOCATIONS AS SHOWN.

LOCATE AND SECURE DOOR HINGES ONTO DOOR ASSEMBLIES.