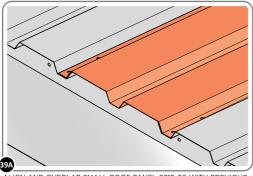

LOCATE AND SECURE ROOF PANEL SIDE 0212-05 ONTO LEFT-HAND SIDE OF SHED.

LOCATE A ROOF PANEL SIDE 0212-05 ALIGN WITH AIR BEND TABS AS INDICATED.

SECURE ROOF PANELS AT X8 LOCATIONS INDICATED USING TYPICAL FIXING METHOD. IMPORTANT: ENSURE RUBBER WASHER FK4 IS LOCATED AS SHOWN.

LOCATE AND SECURE ROOF PANEL SIDE 0212-07 ONTO LEFT-HAND SIDE OF SHED.

ALIGN AND OVERLAP ROOF PANEL 0212-07 WITH ROOF PANEL SIDE AS SHOWN.

IMPORTANT: ENSURE PANELS ALWAYS OVERLAP AS SHOWN.

SECURE ROOF PANELS AT x 4 LOCATIONS INDICATED USING TYPICAL FIXING METHOD.

IMPORTANT: ENSURE RUBBER WASHER FK4 IS LOCATED AS SHOWN.

LOCATE AND SECURE ROOF PANELS 0212-05.

ALIGN AND OVERLAP ROOF PANEL 0212-05 WITH PREVIOUS ROOF PANEL.

IMPORTANT: ENSURE PANELS ALWAYS OVERLAP AS SHOWN.