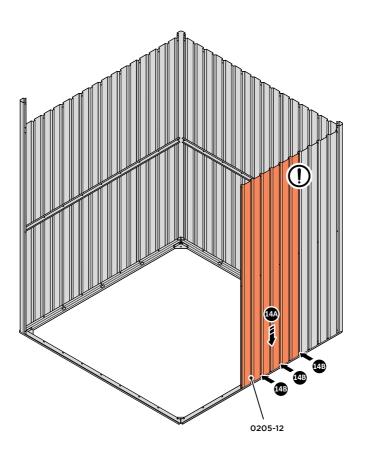

LOCATE AND LOOSELY ATTACH WALL PANEL 0205-12 (1850 x 625mm).

LOOSELY ATTACH WALL PANEL ONTO FLOOR RAIL AT LOCATIONS INDICATED.

LOCATE AND LOOSELY ATTACH CORNER POST 0205-15 (2100mm).

LOCATE CORNER POST 0205-15 (2100mm) AS SHOWN ABOVE. IMPORTANT: ENSURE PANEL IS IN THE CORRECT ORIENTATION.