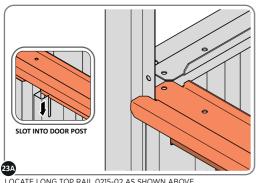

#### **ASSEMBLY STAGE 23**

LOCATE AND LOOSELY ATTACH LONG ROOF RAIL 0215-02.

LOOSELY ATTACH AT x2 LOCATIONS INDICATED.