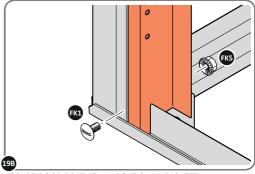

Part Ref: 0205-68

Part Ref: 0205-52

Qtv: x1

LOCATE AND SECURE A CORNER BRACE 0203-03 AT EACH LOCATION INDICATED.

SECURE EACH CORNER BRACE 0203-03 AS SHOWN ABOVE.

PLEASE NOTE: SECTION VIEW OF TYPICAL FIXING METHOD.