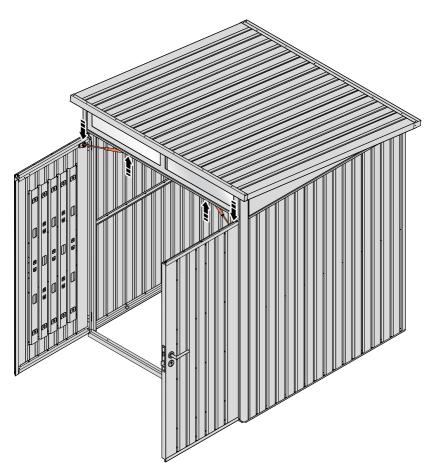

#### IMPORTANT: IT IS ADVISABLE THAT THE PRODUCT IS ASSEMBLED AT, OR AS CLOSE AS POSSIBLE TO WHERE IT WILL BE FINALLY LOCATED

Ensure there is adequate clearance where the product is to be located:

1800 x 1840 x 2140mm Exterior dimensions including overhang (L x W x H)

Footprint dimensions (L x W) 1700 x 1700mm

Doors open outwards 1454 x 1820mm Clearance required for door to open (W x H)