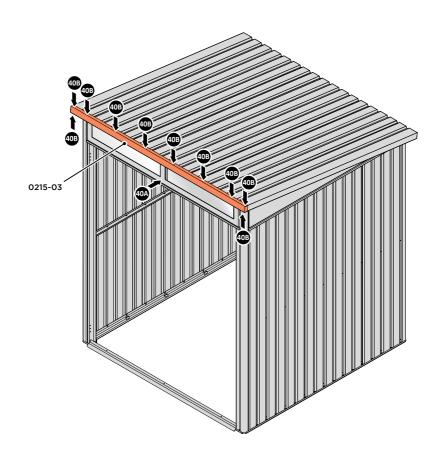

LOCATE AND SECURE ROOF CAP 0215-03.

LOCATE ROOF CAP 0215-03 ONTO FRONT OF ROOF.

SECURE ROOF CAP AT X8 LOCATIONS INDICATED USING TYPICAL FIXING METHOD. PLEASE NOTE: THE FIXING USED IS A SELF DRILLING COMPONENT.