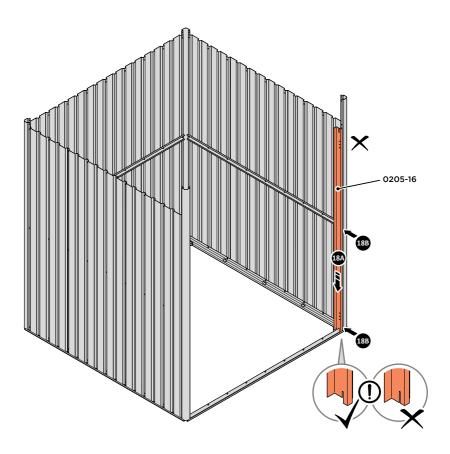

LOCATE AND LOOSELY ATTACH CORNER POST 0205-15 (2100mm).

LOOSELY ATTACH CORNER POST AT x2 LOCATIONS INDICATED ONLY. IMPORTANT: DO NOT SECURE AT UPPER FIXING POINT AT THIS STAGE.

LOCATE AND LOOSELY ATTACH RIGHT-HAND DOOR POST 0205-16.

SECURE DOOR POST AT x2 LOCATIONS INDICATED.

IMPORTANT: DO NOT SECURE AT UPPER FIXING POINT AT THIS STAGE.

LOCATE AND LOOSELY ATTACH LEFT-HAND DOOR POST 0205-17.

SECURE DOOR POST AT x2 LOCATIONS INDICATED.

IMPORTANT: DO NOT SECURE AT UPPER FIXING POINT AT THIS STAGE.