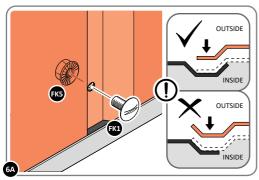

LOOSELY ATTACH CORNER POST AT LOCATION INDICATED ONLY. **IMPORTANT**: DO NOT SECURE AT UPPER FIXING POINT AT THIS STAGE.

LOCATE AND LOOSELY ATTACH MID CENTRE BRACE 0212-03.

LOCATE AND LOOSELY ATTACH MID CENTRE BRACE 0212-03 AS SHOWN AT  ${\sf x3}$  LOCATIONS INDICATED ABOVE.

LOOSELY ATTACH AT  $\times 3$  LOCATIONS INDICATED ONLY. IMPORTANT: DO NOT SECURE AT OUTER FIXING POINT INDICATED.

LOCATE AND LOOSELY ATTACH WALL PANEL 0205-12 (1850 x 625mm).

LOOSELY ATTACH AT x3 LOCATIONS INDICATED ONLY.