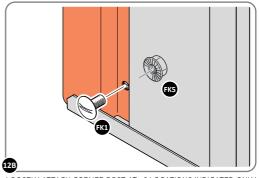

LOOSELY ATTACH CORNER POST AT x2 LOCATIONS INDICATED ONLY.

IMPORTANT: DO NOT SECURE AT UPPER FIXING POINT AT THIS STAGE.

LOCATE AND LOOSELY ATTACH WALL PANEL 0205-13 (1850 x 425mm).

LOCATE FIRST WALL PANEL 0205-13 (1850 x 425mm) AS SHOWN ABOVE.  $\mbox{\bf IMPORTANT:}$  ENSURE PANEL IS IN THE CORRECT ORIENTATION.

LOOSELY ATTACH WALL PANEL AT x2 LOCATIONS INDICATED ONLY. IMPORTANT: DO NOT SECURE ANY FIXING POINTS OTHER THAN THOSE INDICATED.

LOCATE AND LOOSELY ATTACH WALL PANEL 0205-12 (1850 x 625mm).

LOCATE WALL PANEL 0205-12 INTO POSITION AS SHOWN ABOVE. **IMPORTANT**: ENSURE PANEL IS IN THE CORRECT ORIENTATION.