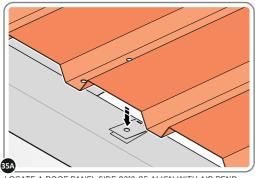

LOCATE AND SECURE ROOF PANEL SIDE 0212-05 ONTO LEFT-HAND SIDE OF SHED.

LOCATE A ROOF PANEL SIDE 0212-05 ALIGN WITH AIR BEND TABS AS INDICATED.

SECURE ROOF PANELS AT X8 LOCATIONS INDICATED USING TYPICAL FIXING METHOD. IMPORTANT: ENSURE RUBBER WASHER FK4 IS LOCATED AS SHOWN.