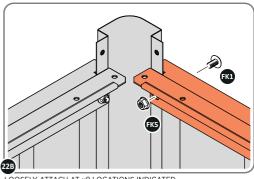

#### **ASSEMBLY STAGE 23**

LOCATE AND LOOSELY ATTACH LONG ROOF RAIL 0215-02.

LOOSELY ATTACH AT x2 LOCATIONS INDICATED.