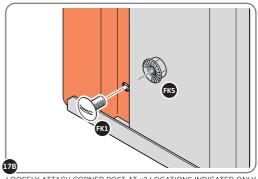

LOOSELY ATTACH CORNER POST AT LOCATION INDICATED ONLY. **IMPORTANT**: DO NOT SECURE AT UPPER FIXING POINT AT THIS STAGE.

LOCATE AND LOOSELY ATTACH MID CENTRE BRACE 0212-03.

LOCATE AND LOOSELY ATTACH MID CENTRE BRACE 0212-03 AS SHOWN AT  ${\sf x3}$  LOCATIONS INDICATED ABOVE.