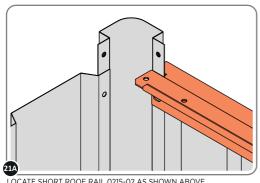

#### **ASSEMBLY STAGE 21**

LOCATE AND LOOSELY ATTACH SHORT ROOF RAIL 0215-02.

LOOSELY ATTACH AT x9 LOCATIONS INDICATED.