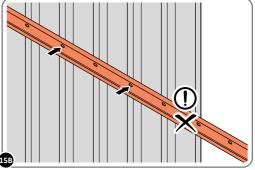

LOOSELY ATTACH CORNER POST AT LOCATION INDICATED ONLY. **IMPORTANT**: DO NOT SECURE AT UPPER FIXING POINT AT THIS STAGE.

LOCATE AND LOOSELY ATTACH MID CENTRE BRACE 0212-03.

LOCATE AND LOOSELY ATTACH MID CENTRE BRACE 0212-03 AS SHOWN AT  ${\sf x3}$  LOCATIONS INDICATED ABOVE.

LOOSELY ATTACH BACK WALL PANEL AT x3 LOCATIONS INDICATED ONLY. IMPORTANT: DO NOT SECURE ANY FIXING POINTS OTHER THAN THOSE INDICATED.

LOCATE AND LOOSELY ATTACH LONG CENTRE BRACE 0212-03.

LOCATE AND LOOSELY ATTACH MID CENTRE BRACE 0212-03 AS SHOWN AT  ${\sf x3}$  LOCATIONS INDICATED ABOVE.