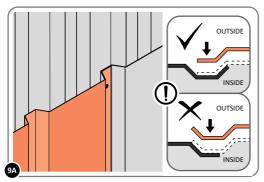

LOOSELY ATTACH WALL PANEL AT x2 LOCATIONS INDICATED ONLY. IMPORTANT: DO NOT SECURE ANY FIXING POINTS OTHER THAN THOSE INDICATED.

LOCATE AND LOOSELY ATTACH WALL PANEL 0205-12 (1850 x 625mm).

LOCATE WALL PANEL 0205-12 INTO POSITION AS SHOWN ABOVE. **IMPORTANT**: ENSURE PANEL IS IN THE CORRECT ORIENTATION.

LOCATE AND LOOSELY ATTACH WALL PANEL 0205-12 (1850 x 625mm).

LOCATE WALL PANEL 0205-12 INTO POSITION AS SHOWN ABOVE. IMPORTANT: ENSURE PANEL IS IN THE CORRECT ORIENTATION.

LOOSELY ATTACH WALL PANEL AT x3 LOCATIONS INDICATED ONLY.