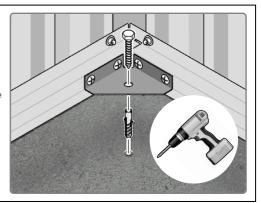

#### **GROUND ANCHOR KIT**

A Ground Anchor Kit is supplied, this is to secure the product to a solid concrete base, the shed has x4 clamp plates in each corner.

We strongly adviseThat the Shed is anchored using this kit.

The diagram illustrates the typical fixing method, once the shed is assembled, access the clamp brackets by removing the appropriate floor panel and secure as required.

Part Ref: 0205-68

Part Ref: 0205-52

Qtv: x1

LOCATE AND SECURE A CORNER BRACE 0203-03 AT EACH LOCATION INDICATED.

SECURE EACH CORNER BRACE 0203-03 AS SHOWN ABOVE.

PLEASE NOTE: SECTION VIEW OF TYPICAL FIXING METHOD.