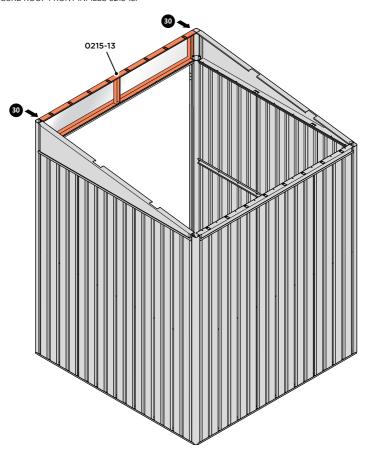

LOCATE AND SECURE ROOF FRONT INFILLS 0215-13.

SECURE WINDOW ASSEMBLY AT x2 LOCATIONS INDICATED.

LOCATE AND SECURE TOP RAIL CORNER BRACKETS 0203-15.

LOCATE AND SECURE TOP RAIL CORNER BRACKETS 0203-15 IN EACH CORNER OF THE SHED USING THE TYPICAL FIXING METHOD.