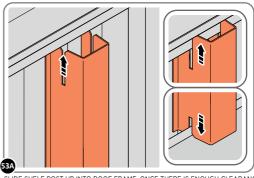

FIX EACH GAS STRUT 0205-63 ONTO RELEVANT GAS STRUT BALL JOINTS. **PLEASE NOTE**: PUSHES DOWN ON DOOR AND UPWARDS ON DOOR FRAME.

LOCATE AND SECURE SHELF ASSEMBLY 0205-BLACK-SRH KIT.

THE SHELF ASSEMBLY CAN BE LOCATED AS DESIRED, PLEASE DETERMINE THE MOST SUITABLE LOCATION AND ASSEMBLE AS SHOWN IN FIG.53A & 53B. PLEASE NOTE: THE SHELF SIMPLY HOOKS ONTO THE POST.

SLIDE SHELF POST UP INTO ROOF FRAME, ONCE THERE IS ENOUGH CLEARANCE AT THE BOTTOM LOCATE SHELF POST OVER FLOOR FRAME AND LOWER.

LOCATE EACH SHELF 0205-38-02 ONTO SHELF POST AS DESIRED.