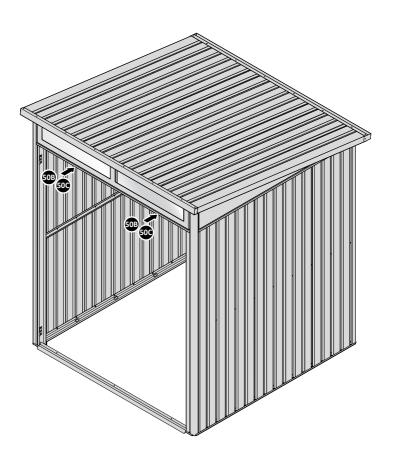

FIX EACH GAS STRUT 0205-63 ONTO RELEVANT GAS STRUT BALL JOINTS. **PLEASE NOTE**: PUSHES DOWN ON DOOR AND UPWARDS ON DOOR FRAME.

LOCATE AND SECURE SHELF ASSEMBLY 0205-BLACK-SRH KIT.

THE SHELF ASSEMBLY CAN BE LOCATED AS DESIRED, PLEASE DETERMINE THE MOST SUITABLE LOCATION AND ASSEMBLE AS SHOWN IN FIG.53A & 53B. PLEASE NOTE: THE SHELF SIMPLY HOOKS ONTO THE POST.

SLIDE SHELF POST UP INTO ROOF FRAME, ONCE THERE IS ENOUGH CLEARANCE AT THE BOTTOM LOCATE SHELF POST OVER FLOOR FRAME AND LOWER.

LOCATE EACH SHELF 0205-38-02 ONTO SHELF POST AS DESIRED.