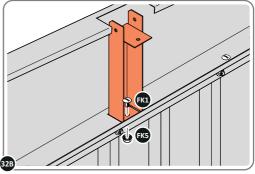

FIX EACH GAS STRUT 0205-63 ONTO RELEVANT GAS STRUT BALL JOINTS. **PLEASE NOTE**: PUSHES DOWN ON DOOR AND UPWARDS ON DOOR FRAME.

LOCATE AND SECURE SHELF ASSEMBLY 0205-BLACK-SRH KIT.

THE SHELF ASSEMBLY CAN BE LOCATED AS DESIRED, PLEASE DETERMINE THE MOST SUITABLE LOCATION AND ASSEMBLE AS SHOWN IN FIG.53A & 53B. PLEASE NOTE: THE SHELF SIMPLY HOOKS ONTO THE POST.