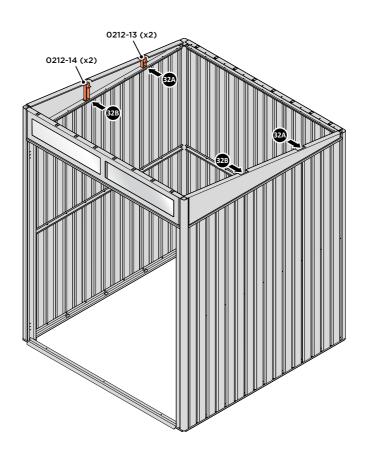

SECURE EACH CORNER BRACKET, AS SHOWN ABOVE.

LOCATE AND SECURE ROOF SUPPORTS 0212-13 AND 0212-14.

LOCATE AND SECURE SHORT ROOF SUPPORT 0212-13 AS SHOWN ABOVE.

LOCATE AND SECURE LONG ROOF SUPPORT 0212-14 AS SHOWN ABOVE.

LOCATE AND SECURE ROOF CHANNEL ASSEMBLY 0215-06.

SLOT EACH ROOF CHANNEL ASSEMBLY 0215-06 INTO ROOF SUPPORT.

SECURE ROOF CHANNEL ASSEMBLY AT EACH FIXING POINT (x3 EACH SIDE) USING FASTENERS DETAILED ABOVE.