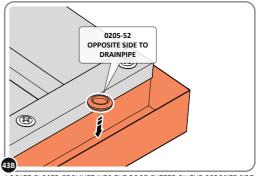

LOCATE REAR ROOF CAP 0215-04 ONTO REAR OF ROOF AS SHOWN ABOVE.

SECURE REAR ROOF CAP AT x8 LOCATIONS. PLEASE NOTE: THE FIXING USED IS A SELF DRILLING COMPONENT.

DETERMINE WHICH SIDE DRAIN HOLE 0205-53 WILL BE LOCATED.

LOCATE AN OPEN GROMMET INTO THE ROOF GUTTER ABOVE WHERE THE DRAIN HOLE WILL BE LOCATED.

LOCATE CLOSED GROMMET INTO THE ROOF GUTTER ON THE OPPOSITE SIDE TO THE LOCATED DRAIN HOLE AS SHOWN ABOVE.

LOCATE AND SECURE RIGHT-HAND DOOR ASSEMBLY 0205-97FURNITURE.