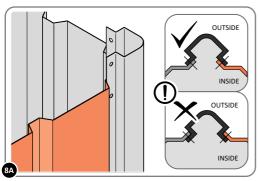

Part Ref: 0205-68

Part Ref: 0205-52

Qtv: x1

LOCATE AND SECURE A CORNER BRACE 0203-03 AT EACH LOCATION INDICATED.

SECURE EACH CORNER BRACE 0203-03 AS SHOWN ABOVE.

PLEASE NOTE: SECTION VIEW OF TYPICAL FIXING METHOD.