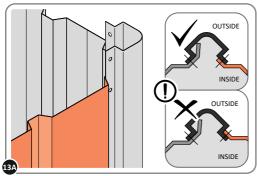

Part Ref: 0205-68

Part Ref: 0205-52

Qtv: x1

LOCATE AND SECURE A CORNER BRACE 0203-03 AT EACH LOCATION INDICATED.

SECURE EACH CORNER BRACE 0203-03 AS SHOWN ABOVE.

PLEASE NOTE: SECTION VIEW OF TYPICAL FIXING METHOD.