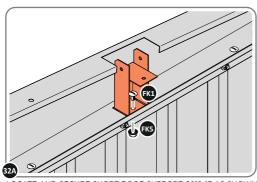

FIX EACH GAS STRUT 0205-63 ONTO RELEVANT GAS STRUT BALL JOINTS. **PLEASE NOTE**: PUSHES DOWN ON DOOR AND UPWARDS ON DOOR FRAME.

LOCATE AND SECURE SHELF ASSEMBLY 0205-BLACK-SRH KIT.

THE SHELF ASSEMBLY CAN BE LOCATED AS DESIRED, PLEASE DETERMINE THE MOST SUITABLE LOCATION AND ASSEMBLE AS SHOWN IN FIG.53A & 53B. PLEASE NOTE: THE SHELF SIMPLY HOOKS ONTO THE POST.