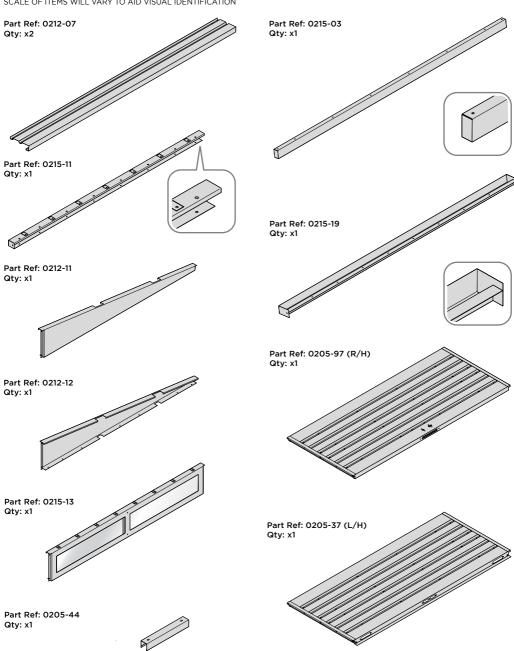

#### **ASSEMBLY STAGE 20**

LOCATE AND LOOSELY ATTACH SHORT ROOF RAIL 0215-02.

LOOSELY ATTACH AT x9 LOCATIONS INDICATED.

#### **ASSEMBLY STAGE 21**

LOCATE AND LOOSELY ATTACH SHORT ROOF RAIL 0215-02.

LOOSELY ATTACH AT x9 LOCATIONS INDICATED.

#### **ASSEMBLY STAGE 22**

LOCATE AND LOOSELY ATTACH LONG ROOF RAIL 0215-02.

LOOSELY ATTACH AT x9 LOCATIONS INDICATED.

#### **ASSEMBLY STAGE 23**

LOCATE AND LOOSELY ATTACH LONG ROOF RAIL 0215-02.

LOOSELY ATTACH AT x2 LOCATIONS INDICATED.

LOCATE AND SECURE ROOF SIDE INFILL 0212-11.

SECURE ROOF SIDE INFILL AT X10 LOCATIONS INDICATED, AS SHOWN ABOVE.

LOCATE AND SECURE ROOF SIDE INFILL 0212-12.

LOCATE ROOF SIDE INFILL 0212-12 AS SHOWN ABOVE.

SECURE ROOF SIDE INFILL AT X10 LOCATIONS INDICATED, AS SHOWN ABOVE.

LOCATE AND SECURE ROOF REAR INFILL 0215-11.

LOCATE ROOF REAR INFILLS 0215-11 AS SHOWN ABOVE.

SECURE ROOF REAR INFILL AT X9 LOCATIONS INDICATED AS SHOWN ABOVE.

LOCATE AND SECURE WINDOW SUPPORTS 0205-44 TO WINDOW ASSEMBLY 0215-13.

LOCATE AND SECURE WINDOW SUPPORTS 0205-44 TO WINDOW ASSEMBLY 0215-13 AS SHOWN ABOVE.

SECURE WINDOW ASSEMBLY AT  $\times 10$  LOCATIONS INDICATED, AS SHOWN ABOVE.

LOCATE AND SECURE ROOF FRONT INFILLS 0215-13.

SECURE WINDOW ASSEMBLY AT x2 LOCATIONS INDICATED.

LOCATE AND SECURE TOP RAIL CORNER BRACKETS 0203-15.

LOCATE AND SECURE TOP RAIL CORNER BRACKETS 0203-15 IN EACH CORNER OF THE SHED USING THE TYPICAL FIXING METHOD.

LOCATE AND SECURE ROOF CAP 0215-03.

LOCATE ROOF CAP 0215-03 ONTO FRONT OF ROOF.

SECURE ROOF CAP AT X8 LOCATIONS INDICATED USING TYPICAL FIXING METHOD. PLEASE NOTE: THE FIXING USED IS A SELF DRILLING COMPONENT.

LOCATE AND SECURE ROOF GUTTER 0215-19

SLIDE ROOF GUTTER 0215-19 INTO POSITION AT THE REAR OF THE SHED ROOF.

SECURE ROOF GUTTER AT X8 LOCATIONS INDICATED USING TYPICAL FIXING METHOD.

LOCATE AND SECURE REAR ROOF CAP 0215-04.

LOCATE AN OPEN GROMMET INTO THE ROOF GUTTER ABOVE WHERE THE DRAIN HOLE WILL BE LOCATED.

LOCATE CLOSED GROMMET INTO THE ROOF GUTTER ON THE OPPOSITE SIDE TO THE LOCATED DRAIN HOLE AS SHOWN ABOVE.

LOCATE AND SECURE RIGHT-HAND DOOR ASSEMBLY 0205-97FURNITURE.

LOCATE COVER ONTO DOOR HANDLE AS SHOWN.
PLEASE NOTE: THESE ARE PUSHED ON AND WILL CLICK INTO PLACE.

LOCATE AND SECURE LEFT-HAND DOOR ASSEMBLY 0205-37 FURNITURE.

ENSURE THE PLUNGER INDICATED IS FACING THE BOTTOM OF THE DOOR, LOCATE AS SHOWN ABOVE AND SECURE USING ADJACENT FIXING METHOD.