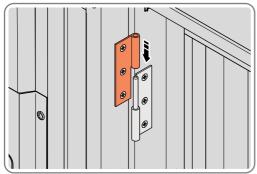

SECURE DOOR HINGE PLATE AND HINGE 0203-27 AND 0203-28 AS SHOWN.

IMPORTANT: ENSURE CORRECT DOOR HINGE IS SECURED TO CORRECT DOOR.

LOCATE AND SECURE DOOR HINGE 0203-27 & PLATE 0202-39 ONTO LEFT-HAND DOOR POST.

LOCATE DOOR POST PLATE 0203-39 WITHIN DOOR FRAME AS SHOWN.
IMPORTANT: ENSURE CORRECT DOOR HINGE IS SECURED TO CORRECT DOOR.

SECURE DOOR POST PLATE AND RIGHT - HAND HINGES AS SHOWN
PLEASE NOTE: REPEAT EACH PROCEDURE FOR UPPER LOCATION.

SECURE DOOR POST PLATE AND RIGHT - HAND HINGES AS SHOWN.

LOCATE AND SECURE DOOR HINGE 0203-28 & PLATE 0202-39 ONTO RIGHT-HAND DOOR POST.

LOCATE DOOR POST PLATE 0203-39 WITHIN DOOR FRAME AS SHOWN.
IMPORTANT: ENSURE CORRECT DOOR HINGE IS SECURED TO CORRECT DOOR.

BECURE DOOR POST PLATE AND LEFT - HAND HINGES AS SHOWN.
PLEASE NOTE: REPEAT EACH PROCEDURE FOR UPPER LOCATION.

SECURE DOOR POST PLATE AND LEFT - HAND HINGES AS SHOWN.

LOCATE AND SECURE GAS STRUT BRACKETS 0205-66.