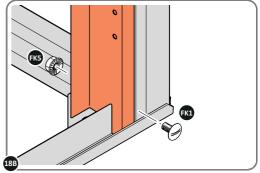

SECURE DOOR POST AT x2 LOCATIONS INDICATED.

IMPORTANT: DO NOT SECURE AT UPPER FIXING POINT AT THIS STAGE.

LOCATE AND LOOSELY ATTACH LEFT-HAND DOOR POST 0205-17.

SECURE DOOR POST AT x2 LOCATIONS INDICATED.

IMPORTANT: DO NOT SECURE AT UPPER FIXING POINT AT THIS STAGE.