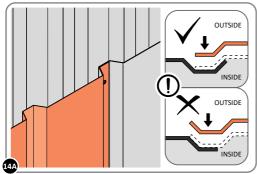

LOCATE AND LOOSELY ATTACH WALL PANEL 0205-12 (1850 x 625mm).

LOOSELY ATTACH WALL PANEL ONTO FLOOR RAIL AT LOCATIONS INDICATED.

LOCATE AND LOOSELY ATTACH CORNER POST 0205-15 (2100mm).

LOCATE CORNER POST 0205-15 (2100mm) AS SHOWN ABOVE. IMPORTANT: ENSURE PANEL IS IN THE CORRECT ORIENTATION.