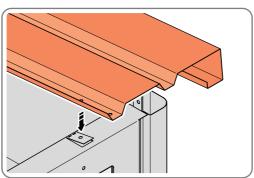

LOCATE AND SECURE ROOF CAP 0215-03.

LOCATE ROOF CAP 0215-03 ONTO FRONT OF ROOF.

SECURE ROOF CAP AT X8 LOCATIONS INDICATED USING TYPICAL FIXING METHOD. PLEASE NOTE: THE FIXING USED IS A SELF DRILLING COMPONENT.