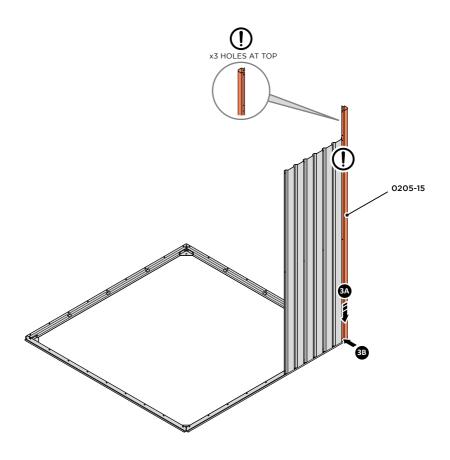

LOCATE AND LOOSELY ATTACH WALL PANEL 0205-12 (1850 x 625mm).

LOOSELY ATTACH WALL PANEL ONTO FLOOR RAIL AT LOCATIONS INDICATED.

LOCATE AND LOOSELY ATTACH CORNER POST 0205-15 (2100mm).

LOCATE CORNER POST 0205-15 (2100mm) AS SHOWN ABOVE. IMPORTANT: ENSURE PANEL IS IN THE CORRECT ORIENTATION.

LOOSELY ATTACH CORNER POST AT LOCATION INDICATED ONLY. **IMPORTANT**: DO NOT SECURE AT UPPER FIXING POINT AT THIS STAGE.

LOCATE AND LOOSELY ATTACH MID CENTRE BRACE 0212-03.

LOCATE AND LOOSELY ATTACH MID CENTRE BRACE 0212-03 AS SHOWN AT  ${\sf x3}$  LOCATIONS INDICATED ABOVE.