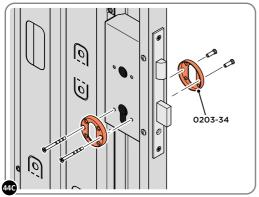

#### **ASSEMBLY STAGE 44 CONTINUED**

LOCATE AND SECURE RIGHT-HAND DOOR ASSEMBLY 0205-97 FURNITURE.

LOCATE AND SECURE EURO ESCUTCHEON 0203-34 AS SHOWN.

LOCATE EURO ESCUTCHEON COVER 0203-34 ONTO EURO ESCUTCHEON AS SHOWN. PLEASE NOTE: THESE ARE PUSHED ON AND WILL CLICK INTO PLACE.