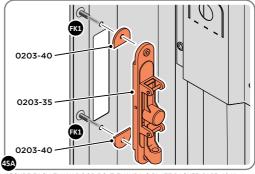

#### **ASSEMBLY STAGE 45 CONTINUED**

LOCATE AND SECURE LEFT-HAND DOOR ASSEMBLY 0205-37 FURNITURE.

ATTACH DOOR BOLT ONTO FLUSH DOOR BOLT.

ENSURE FLUSH DOOR BOLT OPENS AND CLOSES.

LOCATE AND SECURE EURO MORTICE LOCK 0203-32 AND CATCH PLATE COVER 0203-41 AS SHOWN ABOVE.

SECURED EURO MORTICE LOCK 0203-32 AS SEEN FROM FRONT.

LOCATE AND SECURE A DOOR GROMMET 0203-57 AT EACH LOCATION INDICATED.

LOCATE DOOR GROMMENT 0203-57 AT x2 LOCATIONS AS SHOWN.

LOCATE AND SECURE DOOR HINGES ONTO DOOR ASSEMBLIES.