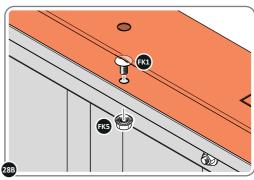

SECURE ROOF SIDE INFILL AT X10 LOCATIONS INDICATED, AS SHOWN ABOVE.

LOCATE AND SECURE ROOF REAR INFILL 0215-11.

LOCATE ROOF REAR INFILLS 0215-11 AS SHOWN ABOVE.

SECURE ROOF REAR INFILL AT X9 LOCATIONS INDICATED AS SHOWN ABOVE.