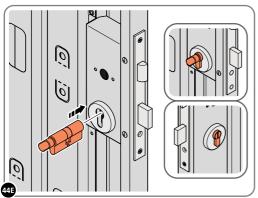

#### **ASSEMBLY STAGE 44 CONTINUED**

LOCATE AND SECURE RIGHT-HAND DOOR ASSEMBLY 0205-97 FURNITURE.

LOCATE AND SECURE EURO ESCUTCHEON 0203-34 AS SHOWN.

LOCATE EURO ESCUTCHEON COVER 0203-34 ONTO EURO ESCUTCHEON AS SHOWN. PLEASE NOTE: THESE ARE PUSHED ON AND WILL CLICK INTO PLACE.

LOCATE EURO CYLINDER 0203-36 INTO DOOR APERTURE. IMPORTANT: ENSURE COVER IS FITTED AS SHOWN.

SECURE EURO CYLINDER 0203-36 AS SHOWN ABOVE.

PLEASE NOTE: FIXING IS PART OF THE EURO MORTICE LOCK ASSEMBLY.

LOCATE AND SECURE DOOR HANDLE ASSEMBLY 0203-33 AS SHOWN.