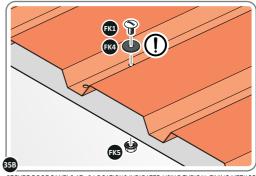

LOCATE AND SECURE ROOF PANEL SIDE 0212-05 ONTO LEFT-HAND SIDE OF SHED.

LOCATE A ROOF PANEL SIDE 0212-05 ALIGN WITH AIR BEND TABS AS INDICATED.

SECURE ROOF PANELS AT X8 LOCATIONS INDICATED USING TYPICAL FIXING METHOD. IMPORTANT: ENSURE RUBBER WASHER FK4 IS LOCATED AS SHOWN.

IMPORTANT: ENSURE RUBBER WASHER FK4 IS LOCATED AS SHOWN.

LOCATE AND SECURE ROOF PANELS 0212-05.

ALIGN AND OVERLAP ROOF PANEL 0212-05 WITH PREVIOUS ROOF PANEL.

IMPORTANT: ENSURE PANELS ALWAYS OVERLAP AS SHOWN.

SECURE ROOF PANEL AT X12 LOCATIONS INDICATED USING TYPICAL FIXING METHOD.

IMPORTANT: ENSURE RUBBER WASHER FK4 IS LOCATED AS SHOWN.

LOCATE ROOF PANEL SIDE 0212-07 ONTO RIGHT-HAND SIDE OF SHED.

LOCATE A ROOF PANEL SIDE 0212-07 ONTO RIGHT-HAND SIDE OF SHED AND ALIGN WITH AIR BEND TABS AS INDICATED.

# UPON COMPLETION OF THIS PROCEDURE ENSURE STRUCTURE IS ALIGNED CORRECTLY AND TIGHTEN ALL FASTENERS

ALIGN AND OVERLAP SMALL ROOF PANEL 0212-06 WITH PREVIOUS ROOF PANEL AND ROOF PANEL SIDE.

SECURE ROOF PANEL AT X8 LOCATIONS INDICATED USING TYPICAL FIXING METHOD. IMPORTANT: ENSURE RUBBER WASHER FK4 IS LOCATED AS SHOWN.