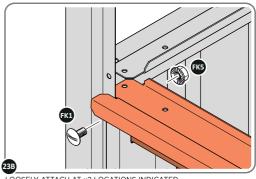

#### **ASSEMBLY STAGE 23**

LOCATE AND LOOSELY ATTACH LONG ROOF RAIL 0215-02.

LOOSELY ATTACH AT x2 LOCATIONS INDICATED.