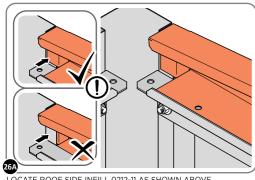

Part Ref: 0205-68

Part Ref: 0205-52

Qtv: x1

LOCATE AND SECURE A CORNER BRACE 0203-03 AT EACH LOCATION INDICATED.

SECURE EACH CORNER BRACE 0203-03 AS SHOWN ABOVE.

PLEASE NOTE: SECTION VIEW OF TYPICAL FIXING METHOD.