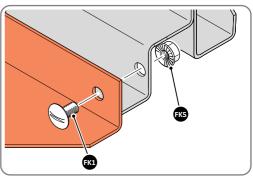

Part Ref: 0205-68

Part Ref: 0205-52

Qtv: x1

LOCATE AND SECURE A CORNER BRACE 0203-03 AT EACH LOCATION INDICATED.

SECURE EACH CORNER BRACE 0203-03 AS SHOWN ABOVE.

PLEASE NOTE: SECTION VIEW OF TYPICAL FIXING METHOD.