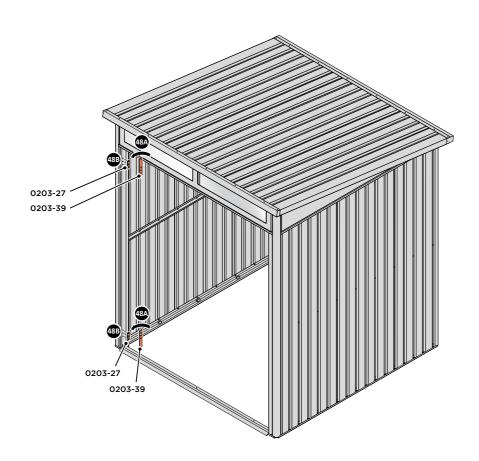

#### **GROUND ANCHOR KIT**

A Ground Anchor Kit is supplied, this is to secure the product to a solid concrete base, the shed has x4 clamp plates in each corner.

We strongly adviseThat the Shed is anchored using this kit.

The diagram illustrates the typical fixing method, once the shed is assembled, access the clamp brackets by removing the appropriate floor panel and secure as required.