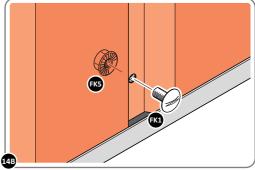

LOCATE AND SECURE ROOF FRONT INFILLS 0215-13.

SECURE WINDOW ASSEMBLY AT x2 LOCATIONS INDICATED.

LOCATE AND SECURE TOP RAIL CORNER BRACKETS 0203-15.

LOCATE AND SECURE TOP RAIL CORNER BRACKETS 0203-15 IN EACH CORNER OF THE SHED USING THE TYPICAL FIXING METHOD.

SECURE EACH CORNER BRACKET, AS SHOWN ABOVE.

LOCATE AND SECURE ROOF SUPPORTS 0212-13 AND 0212-14.

LOCATE AND SECURE SHORT ROOF SUPPORT 0212-13 AS SHOWN ABOVE.

LOCATE AND SECURE LONG ROOF SUPPORT 0212-14 AS SHOWN ABOVE.

LOCATE AND SECURE ROOF CHANNEL ASSEMBLY 0215-06.

SLOT EACH ROOF CHANNEL ASSEMBLY 0215-06 INTO ROOF SUPPORT.

SECURE ROOF CHANNEL ASSEMBLY AT EACH FIXING POINT (x3 EACH SIDE) USING FASTENERS DETAILED ABOVE.