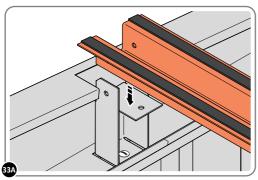

#### **ASSEMBLY STAGE 22**

LOCATE AND LOOSELY ATTACH LONG ROOF RAIL 0215-02.

LOOSELY ATTACH AT x9 LOCATIONS INDICATED.

#### **ASSEMBLY STAGE 23**

LOCATE AND LOOSELY ATTACH LONG ROOF RAIL 0215-02.

LOOSELY ATTACH AT x2 LOCATIONS INDICATED.