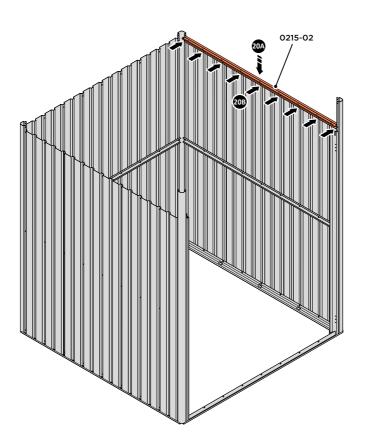

#### **ASSEMBLY STAGE 20**

LOCATE AND LOOSELY ATTACH SHORT ROOF RAIL 0215-02.

LOOSELY ATTACH AT x9 LOCATIONS INDICATED.

#### **ASSEMBLY STAGE 21**

LOCATE AND LOOSELY ATTACH SHORT ROOF RAIL 0215-02.

LOOSELY ATTACH AT x9 LOCATIONS INDICATED.