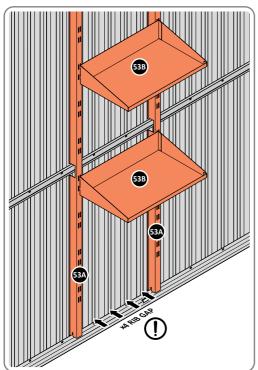

FIX EACH GAS STRUT 0205-63 ONTO RELEVANT GAS STRUT BALL JOINTS. **PLEASE NOTE**: PUSHES DOWN ON DOOR AND UPWARDS ON DOOR FRAME.

LOCATE AND SECURE SHELF ASSEMBLY 0205-BLACK-SRH KIT.

THE SHELF ASSEMBLY CAN BE LOCATED AS DESIRED, PLEASE DETERMINE THE MOST SUITABLE LOCATION AND ASSEMBLE AS SHOWN IN FIG.53A & 53B. PLEASE NOTE: THE SHELF SIMPLY HOOKS ONTO THE POST.

SLIDE SHELF POST UP INTO ROOF FRAME, ONCE THERE IS ENOUGH CLEARANCE AT THE BOTTOM LOCATE SHELF POST OVER FLOOR FRAME AND LOWER.

LOCATE EACH SHELF 0205-38-02 ONTO SHELF POST AS DESIRED.