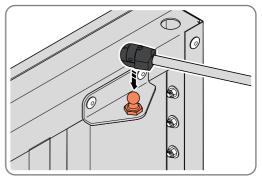

#### **GROUND ANCHOR KIT**

A Ground Anchor Kit is supplied, this is to secure the product to a solid concrete base, the shed has x4 clamp plates in each corner.

We strongly adviseThat the Shed is anchored using this kit.

The diagram illustrates the typical fixing method, once the shed is assembled, access the clamp brackets by removing the appropriate floor panel and secure as required.

#### **GROUND ANCHOR KIT 0205-56**

Part Ref: FK8 M8 x 50mm Coach Screw Qty: x8

Part Ref: FK7 Expansion Plug Qty: x8