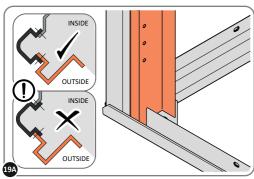

Part Ref: 0205-68

Part Ref: 0205-52

Qtv: x1

LOCATE AND SECURE A CORNER BRACE 0203-03 AT EACH LOCATION INDICATED.

SECURE EACH CORNER BRACE 0203-03 AS SHOWN ABOVE.

PLEASE NOTE: SECTION VIEW OF TYPICAL FIXING METHOD.