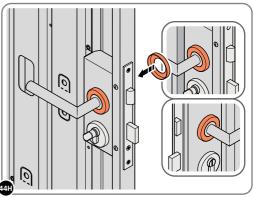

LOCATE EURO MORTICE LOCK 0203-32 RIGHT-HAND DOOR APERTURE AS SHOWN.

SECURE EURO MORTICE LOCK 0203-32 AT x2 LOCATIONS INDICATED ABOVE. SEE FOLLOWING DATA SHEET FOR COMPLETION OF MORTICE LOCK INSTALLATION.

LOCATE EURO CYLINDER 0203-36 INTO DOOR APERTURE. IMPORTANT: ENSURE COVER IS FITTED AS SHOWN.

SECURE EURO CYLINDER 0203-36 AS SHOWN ABOVE.

PLEASE NOTE: FIXING IS PART OF THE EURO MORTICE LOCK ASSEMBLY.

LOCATE AND SECURE DOOR HANDLE ASSEMBLY 0203-33 AS SHOWN.