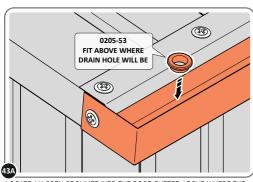

LOCATE REAR ROOF CAP 0215-04 ONTO REAR OF ROOF AS SHOWN ABOVE.

SECURE REAR ROOF CAP AT x8 LOCATIONS. PLEASE NOTE: THE FIXING USED IS A SELF DRILLING COMPONENT.

DETERMINE WHICH SIDE DRAIN HOLE 0205-53 WILL BE LOCATED.

LOCATE AN OPEN GROMMET INTO THE ROOF GUTTER ABOVE WHERE THE DRAIN HOLE WILL BE LOCATED.

LOCATE CLOSED GROMMET INTO THE ROOF GUTTER ON THE OPPOSITE SIDE TO THE LOCATED DRAIN HOLE AS SHOWN ABOVE.

LOCATE AND SECURE RIGHT-HAND DOOR ASSEMBLY 0205-97FURNITURE.