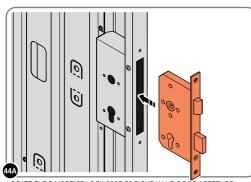

LOCATE EURO MORTICE LOCK 0203-32 RIGHT-HAND DOOR APERTURE AS SHOWN.

SECURE EURO MORTICE LOCK 0203-32 AT x2 LOCATIONS INDICATED ABOVE. SEE FOLLOWING DATA SHEET FOR COMPLETION OF MORTICE LOCK INSTALLATION.