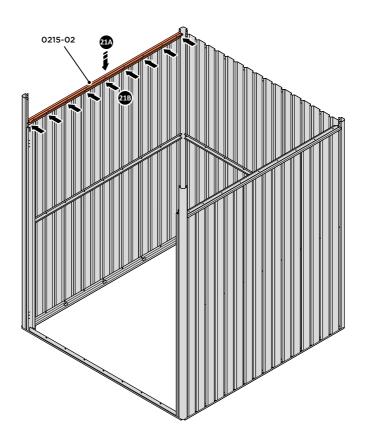

#### **ASSEMBLY STAGE 21**

LOCATE AND LOOSELY ATTACH SHORT ROOF RAIL 0215-02.

LOOSELY ATTACH AT x9 LOCATIONS INDICATED.