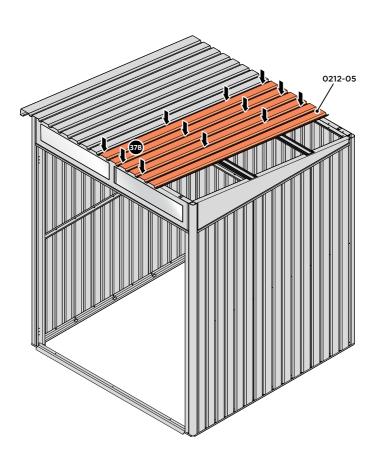

IMPORTANT: ENSURE RUBBER WASHER FK4 IS LOCATED AS SHOWN.

LOCATE AND SECURE ROOF PANELS 0212-05.

ALIGN AND OVERLAP ROOF PANEL 0212-05 WITH PREVIOUS ROOF PANEL.

IMPORTANT: ENSURE PANELS ALWAYS OVERLAP AS SHOWN.

SECURE ROOF PANEL AT X12 LOCATIONS INDICATED USING TYPICAL FIXING METHOD.

IMPORTANT: ENSURE RUBBER WASHER FK4 IS LOCATED AS SHOWN.

LOCATE ROOF PANEL SIDE 0212-07 ONTO RIGHT-HAND SIDE OF SHED.

LOCATE A ROOF PANEL SIDE 0212-07 ONTO RIGHT-HAND SIDE OF SHED AND ALIGN WITH AIR BEND TABS AS INDICATED.

LOCATE AND SECURE SMALL ROOF PANEL 0212-06.

# UPON COMPLETION OF THIS PROCEDURE ENSURE STRUCTURE IS ALIGNED CORRECTLY AND TIGHTEN ALL FASTENERS

ALIGN AND OVERLAP SMALL ROOF PANEL 0212-06 WITH PREVIOUS ROOF PANEL AND ROOF PANEL SIDE.

SECURE ROOF PANEL AT X8 LOCATIONS INDICATED USING TYPICAL FIXING METHOD. IMPORTANT: ENSURE RUBBER WASHER FK4 IS LOCATED AS SHOWN.