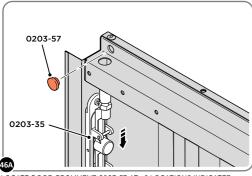

SECURED EURO MORTICE LOCK 0203-32 AS SEEN FROM FRONT.

LOCATE AND SECURE A DOOR GROMMET 0203-57 AT EACH LOCATION INDICATED.

LOCATE DOOR GROMMENT 0203-57 AT x2 LOCATIONS AS SHOWN.

LOCATE AND SECURE DOOR HINGES ONTO DOOR ASSEMBLIES.