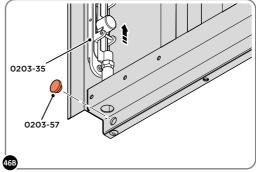

SECURED EURO MORTICE LOCK 0203-32 AS SEEN FROM FRONT.

LOCATE AND SECURE A DOOR GROMMET 0203-57 AT EACH LOCATION INDICATED.

LOCATE DOOR GROMMENT 0203-57 AT x2 LOCATIONS AS SHOWN.

LOCATE AND SECURE DOOR HINGES ONTO DOOR ASSEMBLIES.

SECURE DOOR HINGE PLATE AND HINGE 0203-27 AND 0203-28 AS SHOWN.

IMPORTANT: ENSURE CORRECT DOOR HINGE IS SECURED TO CORRECT DOOR.

LOCATE AND SECURE DOOR HINGE 0203-27 & PLATE 0202-39 ONTO LEFT-HAND DOOR POST.

LOCATE DOOR POST PLATE 0203-39 WITHIN DOOR FRAME AS SHOWN.
IMPORTANT: ENSURE CORRECT DOOR HINGE IS SECURED TO CORRECT DOOR.

SECURE DOOR POST PLATE AND RIGHT - HAND HINGES AS SHOWN
PLEASE NOTE: REPEAT EACH PROCEDURE FOR UPPER LOCATION.

SECURE DOOR POST PLATE AND RIGHT - HAND HINGES AS SHOWN.

LOCATE AND SECURE DOOR HINGE 0203-28 & PLATE 0202-39 ONTO RIGHT-HAND DOOR POST.

LOCATE DOOR POST PLATE 0203-39 WITHIN DOOR FRAME AS SHOWN.
IMPORTANT: ENSURE CORRECT DOOR HINGE IS SECURED TO CORRECT DOOR.