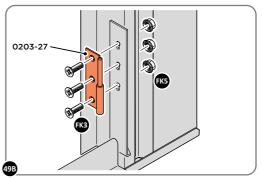

SECURE DOOR HINGE PLATE AND HINGE 0203-27 AND 0203-28 AS SHOWN.

IMPORTANT: ENSURE CORRECT DOOR HINGE IS SECURED TO CORRECT DOOR.

LOCATE AND SECURE DOOR HINGE 0203-27 & PLATE 0202-39 ONTO LEFT-HAND DOOR POST.