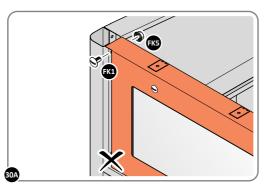

LOCATE AND SECURE ROOF FRONT INFILLS 0215-13.

SECURE WINDOW ASSEMBLY AT x2 LOCATIONS INDICATED.

LOCATE AND SECURE TOP RAIL CORNER BRACKETS 0203-15.

LOCATE AND SECURE TOP RAIL CORNER BRACKETS 0203-15 IN EACH CORNER OF THE SHED USING THE TYPICAL FIXING METHOD.

SECURE EACH CORNER BRACKET, AS SHOWN ABOVE.

LOCATE AND SECURE ROOF SUPPORTS 0212-13 AND 0212-14.

LOCATE AND SECURE SHORT ROOF SUPPORT 0212-13 AS SHOWN ABOVE.

LOCATE AND SECURE LONG ROOF SUPPORT 0212-14 AS SHOWN ABOVE.