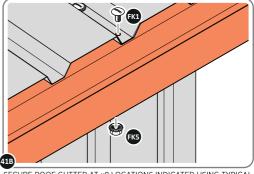

LOCATE AND SECURE ROOF GUTTER 0215-19

SLIDE ROOF GUTTER 0215-19 INTO POSITION AT THE REAR OF THE SHED ROOF.

SECURE ROOF GUTTER AT X8 LOCATIONS INDICATED USING TYPICAL FIXING METHOD.

LOCATE AND SECURE REAR ROOF CAP 0215-04.

LOCATE REAR ROOF CAP 0215-04 ONTO REAR OF ROOF AS SHOWN ABOVE.

SECURE REAR ROOF CAP AT x8 LOCATIONS. PLEASE NOTE: THE FIXING USED IS A SELF DRILLING COMPONENT.

DETERMINE WHICH SIDE DRAIN HOLE 0205-53 WILL BE LOCATED.