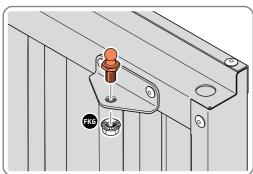

#### **GROUND ANCHOR KIT**

A Ground Anchor Kit is supplied, this is to secure the product to a solid concrete base, the shed has x4 clamp plates in each corner.

We strongly adviseThat the Shed is anchored using this kit.

The diagram illustrates the typical fixing method, once the shed is assembled, access the clamp brackets by removing the appropriate floor panel and secure as required.