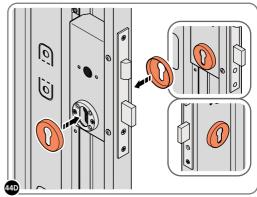

LOCATE AN OPEN GROMMET INTO THE ROOF GUTTER ABOVE WHERE THE DRAIN HOLE WILL BE LOCATED.

LOCATE CLOSED GROMMET INTO THE ROOF GUTTER ON THE OPPOSITE SIDE TO THE LOCATED DRAIN HOLE AS SHOWN ABOVE.

LOCATE AND SECURE RIGHT-HAND DOOR ASSEMBLY 0205-97FURNITURE.

LOCATE EURO MORTICE LOCK 0203-32 RIGHT-HAND DOOR APERTURE AS SHOWN.

SECURE EURO MORTICE LOCK 0203-32 AT x2 LOCATIONS INDICATED ABOVE. SEE FOLLOWING DATA SHEET FOR COMPLETION OF MORTICE LOCK INSTALLATION.