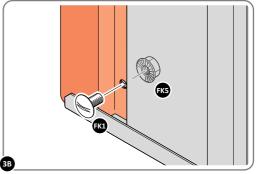

LOOSELY ATTACH CORNER POST AT LOCATION INDICATED ONLY. **IMPORTANT**: DO NOT SECURE AT UPPER FIXING POINT AT THIS STAGE.

LOCATE AND LOOSELY ATTACH MID CENTRE BRACE 0212-03.

LOCATE AND LOOSELY ATTACH MID CENTRE BRACE 0212-03 AS SHOWN AT  ${\sf x3}$  LOCATIONS INDICATED ABOVE.