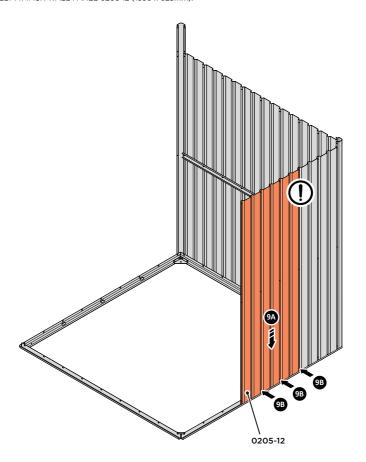

LOCATE AND LOOSELY ATTACH WALL PANEL 0205-12 (1850 x 625mm).

LOOSELY ATTACH WALL PANEL ONTO FLOOR RAIL AT LOCATIONS INDICATED.

LOCATE AND LOOSELY ATTACH CORNER POST 0205-15 (2100mm).

LOCATE CORNER POST 0205-15 (2100mm) AS SHOWN ABOVE. IMPORTANT: ENSURE PANEL IS IN THE CORRECT ORIENTATION.

LOOSELY ATTACH WALL PANEL AT x2 LOCATIONS INDICATED ONLY. IMPORTANT: DO NOT SECURE ANY FIXING POINTS OTHER THAN THOSE INDICATED.

LOCATE AND LOOSELY ATTACH WALL PANEL 0205-12 (1850 x 625mm).

LOCATE WALL PANEL 0205-12 INTO POSITION AS SHOWN ABOVE. **IMPORTANT**: ENSURE PANEL IS IN THE CORRECT ORIENTATION.

LOCATE AND LOOSELY ATTACH WALL PANEL 0205-12 (1850 x 625mm).

LOCATE WALL PANEL 0205-12 INTO POSITION AS SHOWN ABOVE. IMPORTANT: ENSURE PANEL IS IN THE CORRECT ORIENTATION.

LOOSELY ATTACH WALL PANEL AT x3 LOCATIONS INDICATED ONLY.