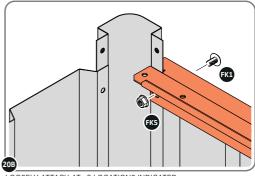

#### **ASSEMBLY STAGE 21**

LOCATE AND LOOSELY ATTACH SHORT ROOF RAIL 0215-02.

LOOSELY ATTACH AT x9 LOCATIONS INDICATED.