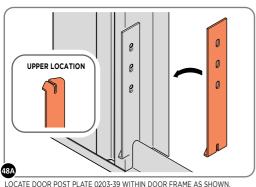

LOCATE DOOR POST PLATE 0203-39 WITHIN DOOR FRAME AS SHOWN.
IMPORTANT: ENSURE CORRECT DOOR HINGE IS SECURED TO CORRECT DOOR.

SECURE DOOR POST PLATE AND RIGHT - HAND HINGES AS SHOWN
PLEASE NOTE: REPEAT EACH PROCEDURE FOR UPPER LOCATION.

SECURE DOOR POST PLATE AND RIGHT - HAND HINGES AS SHOWN.

LOCATE AND SECURE DOOR HINGE 0203-28 & PLATE 0202-39 ONTO RIGHT-HAND DOOR POST.

LOCATE DOOR POST PLATE 0203-39 WITHIN DOOR FRAME AS SHOWN.
IMPORTANT: ENSURE CORRECT DOOR HINGE IS SECURED TO CORRECT DOOR.

BECURE DOOR POST PLATE AND LEFT - HAND HINGES AS SHOWN.
PLEASE NOTE: REPEAT EACH PROCEDURE FOR UPPER LOCATION.

SECURE DOOR POST PLATE AND LEFT - HAND HINGES AS SHOWN.

LOCATE AND SECURE GAS STRUT BRACKETS 0205-66.