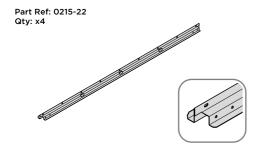

#### **ASSEMBLY STAGE 20**

LOCATE AND LOOSELY ATTACH SHORT ROOF RAIL 0215-02.

LOOSELY ATTACH AT x9 LOCATIONS INDICATED.

#### **ASSEMBLY STAGE 21**

LOCATE AND LOOSELY ATTACH SHORT ROOF RAIL 0215-02.

LOOSELY ATTACH AT x9 LOCATIONS INDICATED.

#### **ASSEMBLY STAGE 22**

LOCATE AND LOOSELY ATTACH LONG ROOF RAIL 0215-02.

LOOSELY ATTACH AT x9 LOCATIONS INDICATED.

#### **ASSEMBLY STAGE 23**

LOCATE AND LOOSELY ATTACH LONG ROOF RAIL 0215-02.

LOOSELY ATTACH AT x2 LOCATIONS INDICATED.