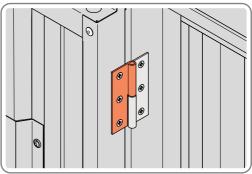

SECURED EURO MORTICE LOCK 0203-32 AS SEEN FROM FRONT.

LOCATE AND SECURE A DOOR GROMMET 0203-57 AT EACH LOCATION INDICATED.

LOCATE DOOR GROMMENT 0203-57 AT x2 LOCATIONS AS SHOWN.

LOCATE AND SECURE DOOR HINGES ONTO DOOR ASSEMBLIES.

SECURE DOOR HINGE PLATE AND HINGE 0203-27 AND 0203-28 AS SHOWN.

IMPORTANT: ENSURE CORRECT DOOR HINGE IS SECURED TO CORRECT DOOR.

LOCATE AND SECURE DOOR HINGE 0203-27 & PLATE 0202-39 ONTO LEFT-HAND DOOR POST.

LOCATE DOOR POST PLATE 0203-39 WITHIN DOOR FRAME AS SHOWN.
IMPORTANT: ENSURE CORRECT DOOR HINGE IS SECURED TO CORRECT DOOR.

SECURE DOOR POST PLATE AND RIGHT - HAND HINGES AS SHOWN
PLEASE NOTE: REPEAT EACH PROCEDURE FOR UPPER LOCATION.

SECURE DOOR POST PLATE AND RIGHT - HAND HINGES AS SHOWN.

LOCATE AND SECURE DOOR HINGE 0203-28 & PLATE 0202-39 ONTO RIGHT-HAND DOOR POST.

LOCATE DOOR POST PLATE 0203-39 WITHIN DOOR FRAME AS SHOWN.
IMPORTANT: ENSURE CORRECT DOOR HINGE IS SECURED TO CORRECT DOOR.

BECURE DOOR POST PLATE AND LEFT - HAND HINGES AS SHOWN.
PLEASE NOTE: REPEAT EACH PROCEDURE FOR UPPER LOCATION.

SECURE DOOR POST PLATE AND LEFT - HAND HINGES AS SHOWN.

LOCATE AND SECURE GAS STRUT BRACKETS 0205-66.