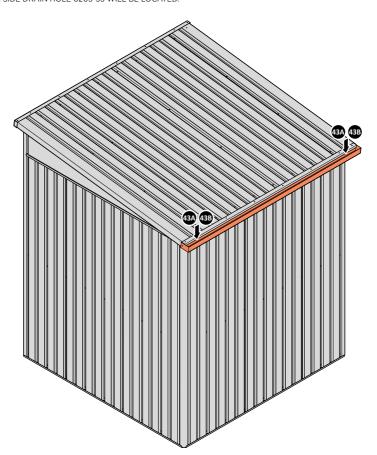

LOCATE REAR ROOF CAP 0215-04 ONTO REAR OF ROOF AS SHOWN ABOVE.

SECURE REAR ROOF CAP AT x8 LOCATIONS. PLEASE NOTE: THE FIXING USED IS A SELF DRILLING COMPONENT.

DETERMINE WHICH SIDE DRAIN HOLE 0205-53 WILL BE LOCATED.

LOCATE AN OPEN GROMMET INTO THE ROOF GUTTER ABOVE WHERE THE DRAIN HOLE WILL BE LOCATED.

LOCATE CLOSED GROMMET INTO THE ROOF GUTTER ON THE OPPOSITE SIDE TO THE LOCATED DRAIN HOLE AS SHOWN ABOVE.

LOCATE AND SECURE RIGHT-HAND DOOR ASSEMBLY 0205-97FURNITURE.