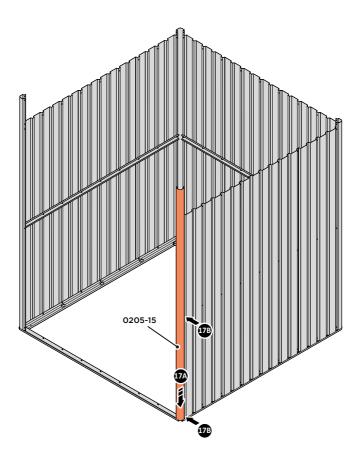

LOCATE AND LOOSELY ATTACH WALL PANEL 0205-12 (1850 x 625mm).

LOOSELY ATTACH WALL PANEL ONTO FLOOR RAIL AT LOCATIONS INDICATED.

LOCATE AND LOOSELY ATTACH CORNER POST 0205-15 (2100mm).

LOCATE CORNER POST 0205-15 (2100mm) AS SHOWN ABOVE. IMPORTANT: ENSURE PANEL IS IN THE CORRECT ORIENTATION.

LOOSELY ATTACH CORNER POST AT LOCATION INDICATED ONLY. **IMPORTANT**: DO NOT SECURE AT UPPER FIXING POINT AT THIS STAGE.

LOCATE AND LOOSELY ATTACH MID CENTRE BRACE 0212-03.

LOCATE AND LOOSELY ATTACH MID CENTRE BRACE 0212-03 AS SHOWN AT  ${\sf x3}$  LOCATIONS INDICATED ABOVE.