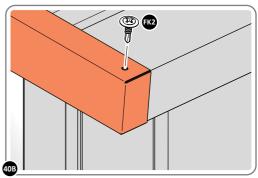

LOCATE AND SECURE ROOF GUTTER 0215-19

SLIDE ROOF GUTTER 0215-19 INTO POSITION AT THE REAR OF THE SHED ROOF.

SECURE ROOF GUTTER AT X8 LOCATIONS INDICATED USING TYPICAL FIXING METHOD.

LOCATE AND SECURE REAR ROOF CAP 0215-04.