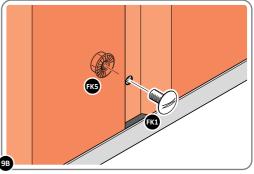

LOOSELY ATTACH WALL PANEL AT x2 LOCATIONS INDICATED ONLY. IMPORTANT: DO NOT SECURE ANY FIXING POINTS OTHER THAN THOSE INDICATED.

LOCATE AND LOOSELY ATTACH WALL PANEL 0205-12 (1850 x 625mm).

LOCATE WALL PANEL 0205-12 INTO POSITION AS SHOWN ABOVE. **IMPORTANT**: ENSURE PANEL IS IN THE CORRECT ORIENTATION.

LOCATE AND LOOSELY ATTACH WALL PANEL 0205-12 (1850 x 625mm).

LOCATE WALL PANEL 0205-12 INTO POSITION AS SHOWN ABOVE. IMPORTANT: ENSURE PANEL IS IN THE CORRECT ORIENTATION.

LOOSELY ATTACH WALL PANEL AT x3 LOCATIONS INDICATED ONLY.