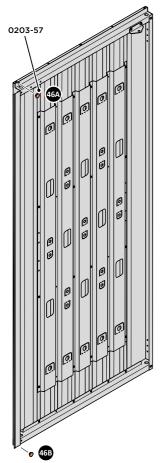

#### **ASSEMBLY STAGE 24**

LOCATE GROUND ANCHOR BRACKETS 0205-57.

THESE BRACKETS ARE SECURED USING GROUND ANCHOR KIT ONCE THE SHED WALL PANELS ARE FULLY ASSEMBLED (SEE PAGE 'i')

LOCATE x4 GROUND ANCHOR BRACKETS 0205-57 AS SHOWN ABOVE, THESE ALLOW FOR FIXING TO A CONCRETE BASE AT A LATER STAGE IF DESIRED.