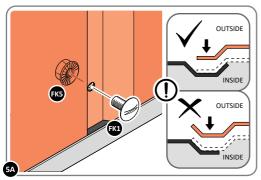

LOCATE AND LOOSELY ATTACH WALL PANEL 0205-12 (1850 x 625mm).

LOOSELY ATTACH WALL PANEL ONTO FLOOR RAIL AT LOCATIONS INDICATED.

LOCATE AND LOOSELY ATTACH CORNER POST 0205-15 (2100mm).

LOCATE CORNER POST 0205-15 (2100mm) AS SHOWN ABOVE. IMPORTANT: ENSURE PANEL IS IN THE CORRECT ORIENTATION.

LOOSELY ATTACH CORNER POST AT x2 LOCATIONS INDICATED ONLY.

IMPORTANT: DO NOT SECURE AT UPPER FIXING POINT AT THIS STAGE.

LOCATE AND LOOSELY ATTACH WALL PANEL 0205-13 (1850 x 425mm).

LOCATE FIRST WALL PANEL 0205-13 (1850 x 425mm) AS SHOWN ABOVE.  $\mbox{\bf IMPORTANT:}$  ENSURE PANEL IS IN THE CORRECT ORIENTATION.

LOCATE FIRST WALL PANEL 0205-13 (1850 x 425mm) AS SHOWN ABOVE. IMPORTANT: ENSURE PANEL IS IN THE CORRECT ORIENTATION.

LOOSELY ATTACH WALL PANEL AT x2 LOCATIONS INDICATED ONLY.

IMPORTANT: DO NOT SECURE ANY FIXING POINTS OTHER THAN THOSE INDICATED.