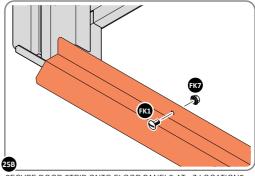

LOCATE AND SECURE DOOR STRIP 0205-81

LOCATE DOOR STRIP 0205-81 AS SHOWN.

IMPORTANT: ENSURE DOOR STRIP IS PUSHED AGAINST DOOR POST RETURN.

SECURE DOOR STRIP ONTO FLOOR PANELS AT x3 LOCATIONS INDICATED, USE EXISTING HOLE AS A LOCATION GUIDE.