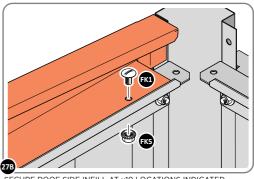

Part Ref: 0205-68

Part Ref: 0205-52

Qtv: x1

LOCATE AND SECURE A CORNER BRACE 0203-03 AT EACH LOCATION INDICATED.

SECURE EACH CORNER BRACE 0203-03 AS SHOWN ABOVE.

PLEASE NOTE: SECTION VIEW OF TYPICAL FIXING METHOD.