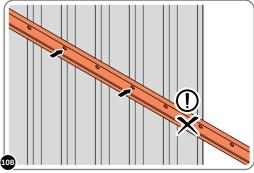

LOOSELY ATTACH CORNER POST AT LOCATION INDICATED ONLY. **IMPORTANT**: DO NOT SECURE AT UPPER FIXING POINT AT THIS STAGE.

LOCATE AND LOOSELY ATTACH MID CENTRE BRACE 0212-03.

LOCATE AND LOOSELY ATTACH MID CENTRE BRACE 0212-03 AS SHOWN AT  ${\sf x3}$  LOCATIONS INDICATED ABOVE.

LOOSELY ATTACH BACK WALL PANEL AT x3 LOCATIONS INDICATED ONLY. IMPORTANT: DO NOT SECURE ANY FIXING POINTS OTHER THAN THOSE INDICATED.

LOCATE AND LOOSELY ATTACH LONG CENTRE BRACE 0212-03.

LOCATE AND LOOSELY ATTACH MID CENTRE BRACE 0212-03 AS SHOWN AT  ${\sf x3}$  LOCATIONS INDICATED ABOVE.

IMPORTANT: DO NOT SECURE ANY FIXING POINTS OTHER THAN THOSE INDICATED.

LOCATE AND LOOSELY ATTACH MID CENTRE BRACE 0212-03.

LOCATE AND LOOSELY ATTACH MID CENTRE BRACE 0212-03 AS SHOWN AT  ${\sf x5}$  LOCATIONS INDICATED ABOVE.